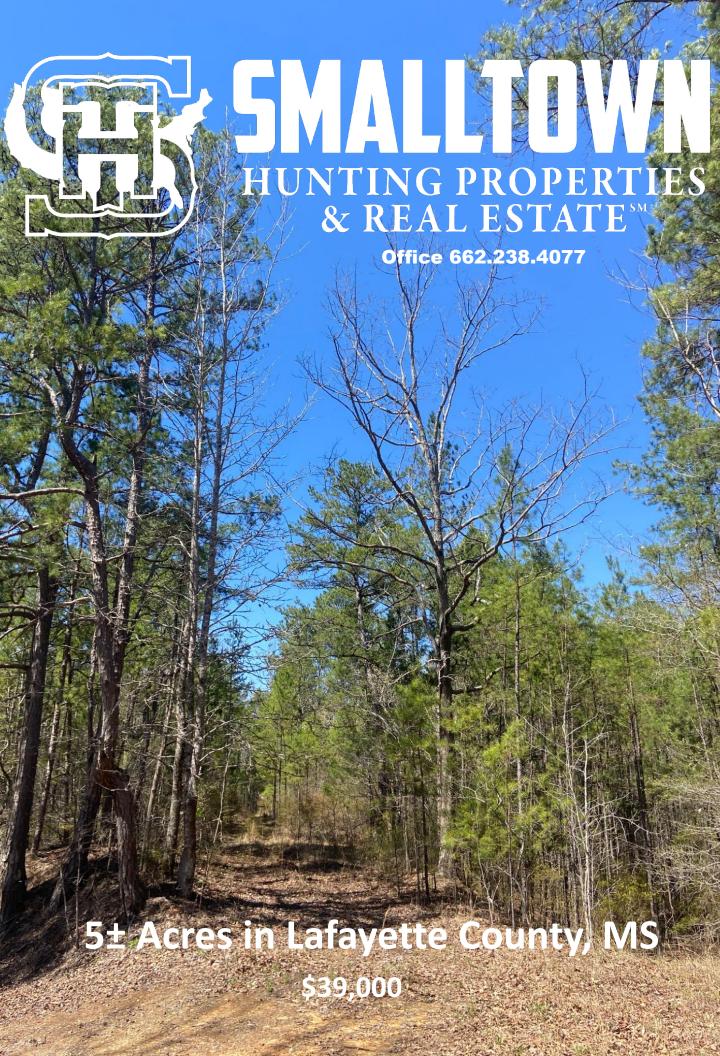

### Property Profile The Lafayette 5

### **Property Information:**

- 5+/- Acres in Lafayette County
- Beautiful Wooded Homesite
- Utilities are Available
- Lafayette County School District

smalltownproperties.com

Information is believed to be accurate but not guarantee

Welcome to your future homesite in Lafayette County, MS! This 5+/- acre tract is the perfect size for your dream home. Situated just off County Road 442 in Spring Hill, this property offers many hardwoods providing a perfect backdrop for your home. The layout is set up great for a new build with a ridge on the south side that has a trail coming in from the main road. This ridge would lay out great for a forever home. Utilities are available. Small tracts at an affordable price can be a hard find so act quickly! Owner will consider owner financing. Give Luke Gossett a call to see the Lafayette 5 today.