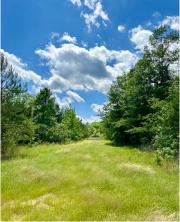

### **WELCOME TO THE ATTALA 94**

RECREATIONAL TRACT SEEKERS TAKE A LOOK AT WHAT THE ATTALA 94 HAS TO OFFER. Located approximately 13 miles west of Kosciusko in Attala County, MS, this 94± deeded acre tract offers county road frontage, potential camp sites, and hunting opportunities. County Road 4210 bisects the property and provides nearly 2,180 feet of road frontage. The land make-up consists of gently rolling terrain with 9-year-old pine regeneration and a few pockets of mature hardwoods. An extensive established trail system is in place with numerous food plots located throughout. Taylor Creek is roughly 480 feet to the east of the boundary line providing year-round water for the wildlife. This part of the county is known for good deer and turkey numbers, and this tract offers ample bedding areas for whitetail.

If you are looking to build a camp, power is available at the road and you can have a well installed for water. Depending on your goals, you can manage this property as-is, or create more trails and improve the wildlife habitat.