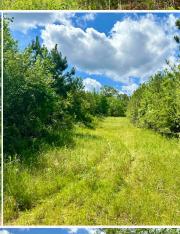

### **WELCOME TO THE ATTALA 94**

RECREATIONAL TRACT SEEKERS TAKE A LOOK AT WHAT THE ATTALA 94 HAS TO OFFER. Located approximately 13 miles west of Kosciusko in Attala County, MS, this 94± deeded acre tract offers county road frontage, potential camp sites, and hunting opportunities. County Road 4210 bisects the property and provides nearly 2,180 feet of road frontage. The land make-up consists of gently rolling terrain with 9-year-old pine regeneration and a few pockets of mature hardwoods. An extensive established trail system is in place with numerous food plots located throughout. Taylor Creek is roughly 480 feet to the east of the boundary line providing year-round water for the wildlife. This part of the county is known for good deer and turkey numbers, and this tract offers ample bedding areas for whitetail.