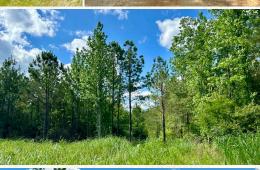

#### PROPERTY INFORMATION:

- 94± Deeded Acres
- Pine Regeneration
- Rolling Terrain
- Deer/Turkey/Small Game
- Electricity at the Road

### **WELCOME TO THE ATTALA 94**

RECREATIONAL TRACT SEEKERS TAKE A LOOK AT WHAT THE ATTALA 94 HAS TO OFFER. Located approximately 13 miles west of Kosciusko in Attala County, MS, this 94± deeded acre tract offers county road frontage, potential camp sites, and hunting opportunities. County Road 4210 bisects the property and provides nearly 2,180 feet of road frontage. The land make-up consists of gently rolling terrain with 9-year-old pine regeneration and a few pockets of mature hardwoods. An extensive established trail system is in place with numerous food plots located throughout. Taylor Creek is roughly 480 feet to the east of the boundary line providing year-round water for the wildlife. This part of the county is known for good deer and turkey numbers, and this tract offers ample bedding areas for whitetail.