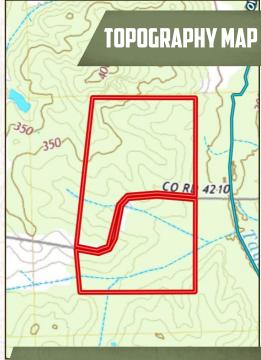

#### PROPERTY INFORMATION:

- 94± Deeded Acres
- Pine Regeneration
- Rolling Terrain
- Deer/Turkey/Small Game
- Electricity at the Road

### **WELCOME TO THE ATTALA 94**

RECREATIONAL TRACT SEEKERS TAKE A LOOK AT WHAT THE ATTALA 94 HAS TO OFFER. Located approximately 13 miles west of Kosciusko in Attala County, MS, this 94± deeded acre tract offers county road frontage, potential camp sites, and hunting opportunities. County Road 4210 bisects the property and provides nearly 2,180 feet of road frontage. The land make-up consists of gently rolling terrain with 9-year-old pine regeneration and a few pockets of mature hardwoods. An extensive established trail system is in place with numerous food plots located throughout. Taylor Creek is roughly 480 feet to the east of the boundary line providing year-round water for the wildlife. This part of the county is known for good deer and turkey numbers, and this tract offers ample bedding areas for whitetail.