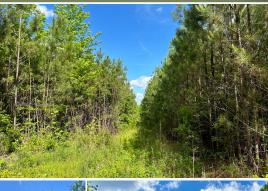

#### PROPERTY INFORMATION:

- 94± Deeded Acres
- Pine Regeneration
- Rolling Terrain
- Deer/Turkey/Small Game
- Electricity at the Road

### **WELCOME TO THE ATTALA 94**

RECREATIONAL TRACT SEEKERS TAKE A LOOK AT WHAT THE ATTALA 94 HAS TO OFFER. Located approximately 13 miles west of Kosciusko in Attala County, MS, this 94± deeded acre tract offers county road frontage, potential camp sites, and hunting opportunities. County Road 4210 bisects the property and provides nearly 2,180 feet of road frontage. The land make-up consists of gently rolling terrain with 9-year-old pine regeneration and a few pockets of mature hardwoods. An extensive established trail system is in place with numerous food plots located throughout. Taylor Creek is roughly 480 feet to the east of the boundary line providing year-round water for the wildlife. This part of the county is known for good deer and turkey numbers, and this tract offers ample bedding areas for whitetail.