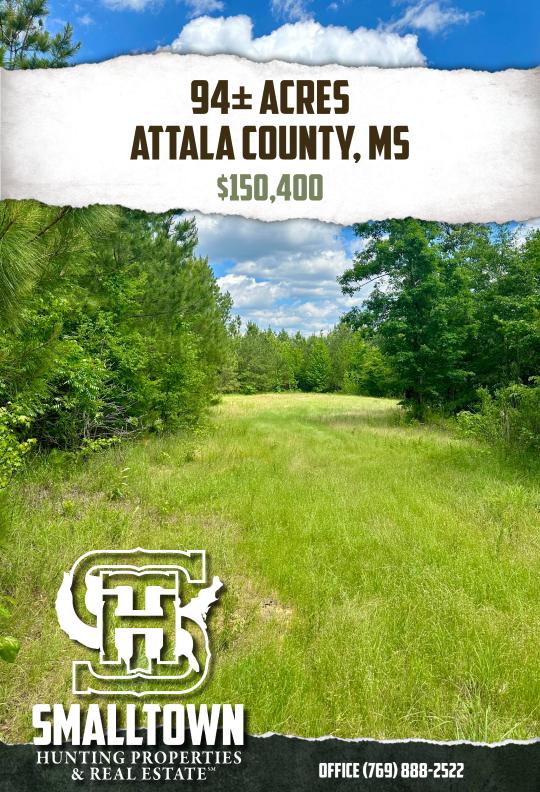

## THE ATTALA 94

#### PROPERTY INFORMATION:

- 94± Deeded Acres
- Pine Regeneration
- Rolling Terrain
- Deer/Turkey/Small Game
- Electricity at the Road

### **WELCOME TO THE ATTALA 94**

RECREATIONAL TRACT SEEKERS TAKE A LOOK AT WHAT THE ATTALA 94 HAS TO OFFER. Located approximately 13 miles west of Kosciusko in Attala County, MS, this 94± deeded acre tract offers county road frontage, potential camp sites, and hunting opportunities. County Road 4210 bisects the property and provides nearly 2,180 feet of road frontage. The land make-up consists of gently rolling terrain with 9-year-old pine regeneration and a few pockets of mature hardwoods. An extensive established trail system is in place with numerous food plots located throughout. Taylor Creek is roughly 480 feet to the east of the boundary line providing year-round water for the wildlife. This part of the county is known for good deer and turkey numbers, and this tract offers ample bedding areas for whitetail.