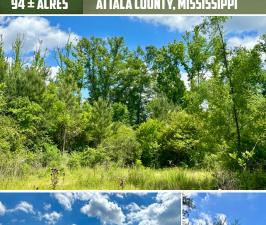

## THE ATTALA 94

#### PROPERTY INFORMATION:

- 94± Deeded Acres
- Pine Regeneration
- Rolling Terrain
- Deer/Turkey/Small Game
- Electricity at the Road

### **WELCOME TO THE ATTALA 94**

RECREATIONAL TRACT SEEKERS TAKE A LOOK AT WHAT THE ATTALA 94 HAS TO OFFER. Located approximately 13 miles west of Kosciusko in Attala County, MS, this 94± deeded acre tract offers county road frontage, potential camp sites, and hunting opportunities. County Road 4210 bisects the property and provides nearly 2,180 feet of road frontage. The land make-up consists of gently rolling terrain with 9-year-old pine regeneration and a few pockets of mature hardwoods. An extensive established trail system is in place with numerous food plots located throughout. Taylor Creek is roughly 480 feet to the east of the boundary line providing year-round water for the wildlife. This part of the county is known for good deer and turkey numbers, and this tract offers ample bedding areas for whitetail.