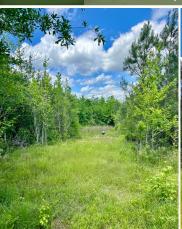

### **WELCOME TO THE ATTALA 94**

RECREATIONAL TRACT SEEKERS TAKE A LOOK AT WHAT THE ATTALA 94 HAS TO OFFER. Located approximately 13 miles west of Kosciusko in Attala County, MS, this 94± deeded acre tract offers county road frontage, potential camp sites, and hunting opportunities. County Road 4210 bisects the property and provides nearly 2,180 feet of road frontage. The land make-up consists of gently rolling terrain with 9-year-old pine regeneration and a few pockets of mature hardwoods. An extensive established trail system is in place with numerous food plots located throughout. Taylor Creek is roughly 480 feet to the east of the boundary line providing year-round water for the wildlife. This part of the county is known for good deer and turkey numbers, and this tract offers ample bedding areas for whitetail.

If you are looking to build a camp, power is available at the road and you can have a well installed for water. Depending on your goals, you can manage this property as-is, or create more trails and improve the wildlife habitat.