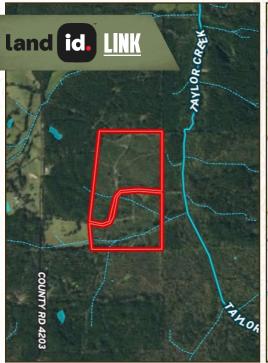

#### **LOCATION:**

- Attala County, MS
- Frontage on County Road 4210
- 13± Miles West of Kosciusko
- 67± Miles North of Madison

#### **COORDINATES:**

• 33.08223, -89.75899

### **WELCOME TO THE ATTALA 94**

RECREATIONAL TRACT SEEKERS TAKE A LOOK AT WHAT THE ATTALA 94 HAS TO OFFER. Located approximately 13 miles west of Kosciusko in Attala County, MS, this 94± deeded acre tract offers county road frontage, potential camp sites, and hunting opportunities. County Road 4210 bisects the property and provides nearly 2,180 feet of road frontage. The land make-up consists of gently rolling terrain with 9-year-old pine regeneration and a few pockets of mature hardwoods. An extensive established trail system is in place with numerous food plots located throughout. Taylor Creek is roughly 480 feet to the east of the boundary line providing year-round water for the wildlife. This part of the county is known for good deer and turkey numbers, and this tract offers ample bedding areas for whitetail.