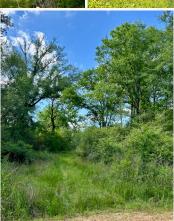

### **WELCOME TO THE ATTALA 94**

RECREATIONAL TRACT SEEKERS TAKE A LOOK AT WHAT THE ATTALA 94 HAS TO OFFER. Located approximately 13 miles west of Kosciusko in Attala County, MS, this 94± deeded acre tract offers county road frontage, potential camp sites, and hunting opportunities. County Road 4210 bisects the property and provides nearly 2,180 feet of road frontage. The land make-up consists of gently rolling terrain with 9-year-old pine regeneration and a few pockets of mature hardwoods. An extensive established trail system is in place with numerous food plots located throughout. Taylor Creek is roughly 480 feet to the east of the boundary line providing year-round water for the wildlife. This part of the county is known for good deer and turkey numbers, and this tract offers ample bedding areas for whitetail.