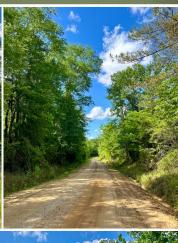

#### **LOCATION:**

- Attala County, MS
- Frontage on County Road 4210
- 13± Miles West of Kosciusko
- 67± Miles North of Madison

### **WELCOME TO THE ATTALA 94**

RECREATIONAL TRACT SEEKERS TAKE A LOOK AT WHAT THE ATTALA 94 HAS TO OFFER. Located approximately 13 miles west of Kosciusko in Attala County, MS, this 94± deeded acre tract offers county road frontage, potential camp sites, and hunting opportunities. County Road 4210 bisects the property and provides nearly 2,180 feet of road frontage. The land make-up consists of gently rolling terrain with 9-year-old pine regeneration and a few pockets of mature hardwoods. An extensive established trail system is in place with numerous food plots located throughout. Taylor Creek is roughly 480 feet to the east of the boundary line providing year-round water for the wildlife. This part of the county is known for good deer and turkey numbers, and this tract offers ample bedding areas for whitetail.