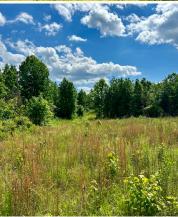

#### PROPERTY INFORMATION:

- 94± Deeded Acres
- Pine Regeneration
- Rolling Terrain
- Deer/Turkey/Small Game
- Electricity at the Road

### **WELCOME TO THE ATTALA 94**

RECREATIONAL TRACT SEEKERS TAKE A LOOK AT WHAT THE ATTALA 94 HAS TO OFFER. Located approximately 13 miles west of Kosciusko in Attala County, MS, this 94± deeded acre tract offers county road frontage, potential camp sites, and hunting opportunities. County Road 4210 bisects the property and provides nearly 2,180 feet of road frontage. The land make-up consists of gently rolling terrain with 9-year-old pine regeneration and a few pockets of mature hardwoods. An extensive established trail system is in place with numerous food plots located throughout. Taylor Creek is roughly 480 feet to the east of the boundary line providing year-round water for the wildlife. This part of the county is known for good deer and turkey numbers, and this tract offers ample bedding areas for whitetail.