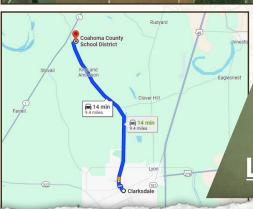

smalltownproperties.com

formation is believed to be accurate but not guaranteed.

Directions from the Intersection of Hwy 61 and Hwy 49: Travel north on Desoto Avenue for 1.5 miles. Turn left onto E Lee Drive and travel 600 feet. Turn right onto Friars Point Road and continue for approximately 6.5 miles. The property will be on the right.

#### LINK TO GOOGLE MAP DIRECTIONS