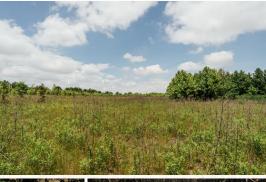

#### **WELCOME TO THE COAHOMA 354**

WELCOME TO "SESSIONS PLACE" IN THE MISSISSIPPI DELTA WHERE OPPORTUNITIES ABOUND FOR THE OUTDOORSMAN! This 354± acre recreational tract lies just north of Clarksdale in Coahoma County, approximately 15 miles south of Helena, Arkansas. "Sessions Place" is a dream come true for the avid deer hunter.

Access is key when targeting big mature deer and this property boasts just that. Each of the four established food plots have access from either Friars Point Road or Highway 1 allowing you to sneak in and out of your favorite stand undetected! Deer thrive here with such an ideal habitat. Sparse oak trees are situated throughout yet thin enough to not shade out the undergrowth. Gently rolling hills, heavily wooded drainage ditches and abundant grass gives deer plenty of places to bed and feel secure. The trail camera pictures speak for themselves on this Delta Gem. The neighboring property has been strategically managed for many years as well. This tract is enrolled in a perpetual WRE contract.