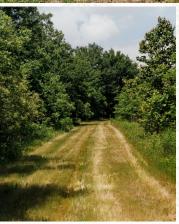

Access is key when targeting big mature deer and this property boasts just that. Each of the four established food plots have access from either Friars Point Road or Highway 1 allowing you to sneak in and out of your favorite stand undetected! Deer thrive here with such an ideal habitat. Sparse oak trees are situated throughout yet thin enough to not shade out the undergrowth. Gently rolling hills, heavily wooded drainage ditches and abundant grass gives deer plenty of places to bed and feel secure. The trail camera pictures speak for themselves on this Delta Gem. The neighboring property has been strategically managed for many years as well. This tract is enrolled in a perpetual WRE contract.