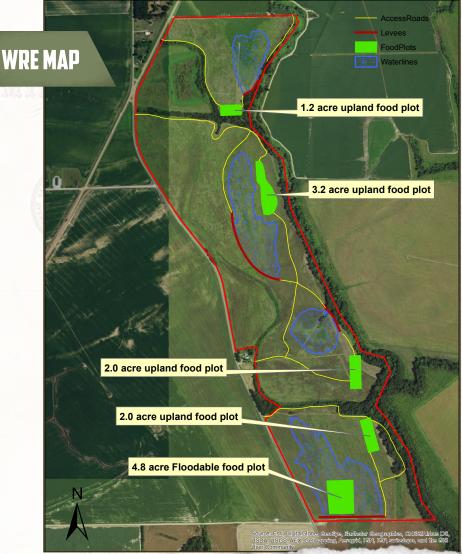

#### PROPERTY INFORMATION:

- 354± Acres in Coahoma County, MS
- WRE
- Access via Friars Point Road and Hwy 1
- Big Deer
- 4 Established Food Plots
- Internal Road System
- 4 Duck Holes with Steel Pipes and Risers
- Camp Site with Utilities Available

Access is key when targeting big mature deer and this property boasts just that. Each of the four established food plots have access from either Friars Point Road or Highway 1 allowing you to sneak in and out of your favorite stand undetected! Deer thrive here with such an ideal habitat. Sparse oak trees are situated throughout yet thin enough to not shade out the undergrowth. Gently rolling hills, heavily wooded drainage ditches and abundant grass gives deer plenty of places to bed and feel secure. The trail camera pictures speak for themselves on this Delta Gem. The neighboring property has been strategically managed for many years as well. This tract is enrolled in a perpetual WRE contract.

#### **MORE ABOUT THE COAHOMA 354**

Ducks can very well be on the agenda here as this area has a wonderful history. Little Sunflower Brake to the south and "The Roost" to the north are both famous Delta waterfowl locations that hold birds year after year. Four duck holes are in place, waiting for water. Steel drain pipes with risers are conveniently located on each hole. At "Sessions Place" all you need is to add water and food, then get ready to enjoy abundant waterfowl opportunities.