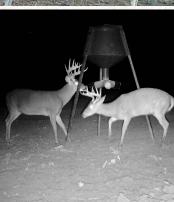

Access is key when targeting big mature deer and this property boasts just that. Each of the four established food plots have access from either Friars Point Road or Highway 1 allowing you to sneak in and out of your favorite stand undetected! Deer thrive here with such an ideal habitat. Sparse oak trees are situated throughout yet thin enough to not shade out the undergrowth. Gently rolling hills, heavily wooded drainage ditches and abundant grass gives deer plenty of places to bed and feel secure. The trail camera pictures speak for themselves on this Delta Gem. The neighboring property has been strategically managed for many years as well. This tract is enrolled in a perpetual WRE contract.