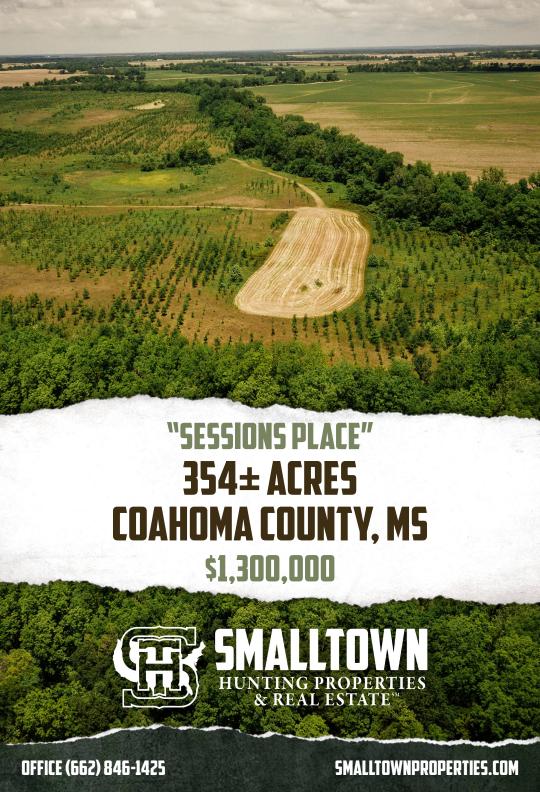

### **THE COAHOMA 354**

#### PROPERTY INFORMATION:

- 354± Acres in Coahoma County, MS
- WRE
- Access via Friars Point Road and Hwy 1
- Big Deer
- 4 Established Food Plots
- Internal Road System
- 4 Duck Holes with Steel Pipes and Risers
- Camp Site with Utilities Available

#### **WELCOME TO THE COAHOMA 354**

WELCOME TO "SESSIONS PLACE" IN THE MISSISSIPPI DELTA WHERE OPPORTUNITIES ABOUND FOR THE OUTDOORSMAN! This 354± acre recreational tract lies just north of Clarksdale in Coahoma County, approximately 15 miles south of Helena, Arkansas. "Sessions Place" is a dream come true for the avid deer hunter.