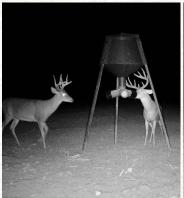

Access is key when targeting big mature deer and this property boasts just that. Each of the four established food plots have access from either Friars Point Road or Highway 1 allowing you to sneak in and out of your favorite stand undetected! Deer thrive here with such an ideal habitat. Sparse oak trees are situated throughout yet thin enough to not shade out the undergrowth. Gently rolling hills, heavily wooded drainage ditches and abundant grass gives deer plenty of places to bed and feel secure. The trail camera pictures speak for themselves on this Delta Gem. The neighboring property has been strategically managed for many years as well. This tract is enrolled in a perpetual WRE contract.