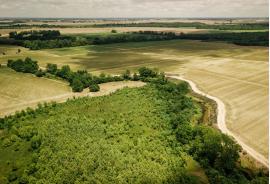

#### **MORE ABOUT THE COAHOMA 354**

Ducks can very well be on the agenda here as this area has a wonderful history. Little Sunflower Brake to the south and "The Roost" to the north are both famous Delta waterfowl locations that hold birds year after year. Four duck holes are in place, waiting for water. Steel drain pipes with risers are conveniently located on each hole. At "Sessions Place" all you need is to add water and food, then get ready to enjoy abundant waterfowl opportunities.

Small game of all kinds call this place home. Upon initial evaluation, squirrels, rabbits, and doves were observed! "Sessions Place" truly has it all for the outdoor enthusiast.

If you are in the market for a recreational tract in the northern area of the MS Delta that has deer, duck, small game and abundant access, call Ford True today to schedule a private showing.