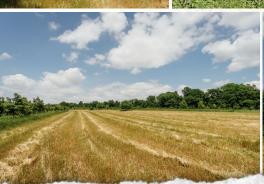

#### **WELCOME TO THE COAHOMA 354**

WELCOME TO "SESSIONS PLACE" IN THE MISSISSIPPI DELTA WHERE OPPORTUNITIES ABOUND FOR THE OUTDOORSMAN! This 354± acre recreational tract lies just north of Clarksdale in Coahoma County, approximately 15 miles south of Helena, Arkansas. "Sessions Place" is a dream come true for the avid deer hunter.

Access is key when targeting big mature deer and this property boasts just that. Each of the four established food plots have access from either Friars Point Road or Highway 1 allowing you to sneak in and out of your favorite stand undetected! Deer thrive here with such an ideal habitat. Sparse oak trees are situated throughout yet thin enough to not shade out the undergrowth. Gently rolling hills, heavily wooded drainage ditches and abundant grass gives deer plenty of places to bed and feel secure. The trail camera pictures speak for themselves on this Delta Gem. The neighboring property has been strategically managed for many years as well. This tract is enrolled in a perpetual WRE contract.