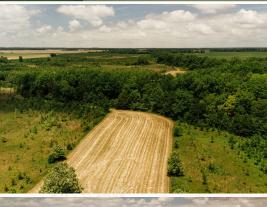

#### PROPERTY INFORMATION:

- 354± Acres in Coahoma County, MS
- WRE
- Access via Friars Point Road and Hwy 1
- Big Deer
- 4 Established Food Plots
- Internal Road System
- 4 Duck Holes with Steel Pipes and Risers
- Camp Site with Utilities Available

Access is key when targeting big mature deer and this property boasts just that. Each of the four established food plots have access from either Friars Point Road or Highway 1 allowing you to sneak in and out of your favorite stand undetected! Deer thrive here with such an ideal habitat. Sparse oak trees are situated throughout yet thin enough to not shade out the undergrowth. Gently rolling hills, heavily wooded drainage ditches and abundant grass gives deer plenty of places to bed and feel secure. The trail camera pictures speak for themselves on this Delta Gem. The neighboring property has been strategically managed for many years as well. This tract is enrolled in a perpetual WRE contract.