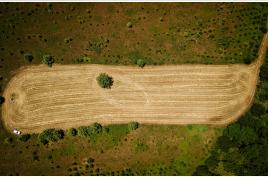

#### PROPERTY INFORMATION:

- 354± Acres in Coahoma County, MS
- WRE
- Access via Friars Point Road and Hwy 1
- Big Deer
- 4 Established Food Plots
- Internal Road System
- 4 Duck Holes with Steel Pipes and Risers
- Camp Site with Utilities Available

Access is key when targeting big mature deer and this property boasts just that. Each of the four established food plots have access from either Friars Point Road or Highway 1 allowing you to sneak in and out of your favorite stand undetected! Deer thrive here with such an ideal habitat. Sparse oak trees are situated throughout yet thin enough to not shade out the undergrowth. Gently rolling hills, heavily wooded drainage ditches and abundant grass gives deer plenty of places to bed and feel secure. The trail camera pictures speak for themselves on this Delta Gem. The neighboring property has been strategically managed for many years as well. This tract is enrolled in a perpetual WRE contract.