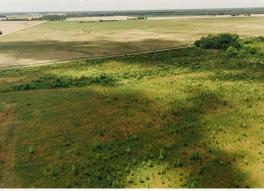

#### **WELCOME TO THE COAHOMA 354**

WELCOME TO "SESSIONS PLACE" IN THE MISSISSIPPI DELTA WHERE OPPORTUNITIES ABOUND FOR THE OUTDOORSMAN! This 354± acre recreational tract lies just north of Clarksdale in Coahoma County, approximately 15 miles south of Helena, Arkansas. "Sessions Place" is a dream come true for the avid deer hunter.

Access is key when targeting big mature deer and this property boasts just that. Each of the four established food plots have access from either Friars Point Road or Highway 1 allowing you to sneak in and out of your favorite stand undetected! Deer thrive here with such an ideal habitat. Sparse oak trees are situated throughout yet thin enough to not shade out the undergrowth. Gently rolling hills, heavily wooded drainage ditches and abundant grass gives deer plenty of places to bed and feel secure. The trail camera pictures speak for themselves on this Delta Gem. The neighboring property has been strategically managed for many years as well. This tract is enrolled in a perpetual WRE contract.