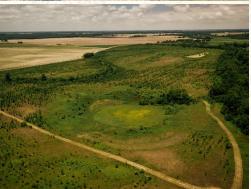

#### **MORE ABOUT THE COAHOMA 354**

Ducks can very well be on the agenda here as this area has a wonderful history. Little Sunflower Brake to the south and "The Roost" to the north are both famous Delta waterfowl locations that hold birds year after year. Four duck holes are in place, waiting for water. Steel drain pipes with risers are conveniently located on each hole. At "Sessions Place" all you need is to add water and food, then get ready to enjoy abundant waterfowl opportunities.

Small game of all kinds call this place home. Upon initial evaluation, squirrels, rabbits, and doves were observed! "Sessions Place" truly has it all for the outdoor enthusiast.

If you are in the market for a recreational tract in the northern area of the MS Delta that has deer, duck, small game and abundant access, call Ford True today to schedule a private showing.