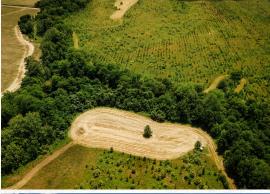

#### PROPERTY INFORMATION:

- 354± Acres in Coahoma County, MS
- WRE
- Access via Friars Point Road and Hwy 1
- Big Deer
- 4 Established Food Plots
- Internal Road System
- 4 Duck Holes with Steel Pipes and Risers
- Camp Site with Utilities Available

#### **MORE ABOUT THE COAHOMA 354**

Ducks can very well be on the agenda here as this area has a wonderful history. Little Sunflower Brake to the south and "The Roost" to the north are both famous Delta waterfowl locations that hold birds year after year. Four duck holes are in place, waiting for water. Steel drain pipes with risers are conveniently located on each hole. At "Sessions Place" all you need is to add water and food, then get ready to enjoy abundant waterfowl opportunities.