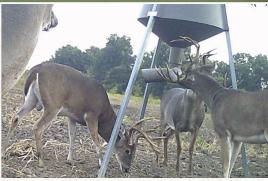

Access is key when targeting big mature deer and this property boasts just that. Each of the four established food plots have access from either Friars Point Road or Highway 1 allowing you to sneak in and out of your favorite stand undetected! Deer thrive here with such an ideal habitat. Sparse oak trees are situated throughout yet thin enough to not shade out the undergrowth. Gently rolling hills, heavily wooded drainage ditches and abundant grass gives deer plenty of places to bed and feel secure. The trail camera pictures speak for themselves on this Delta Gem. The neighboring property has been strategically managed for many years as well. This tract is enrolled in a perpetual WRE contract.