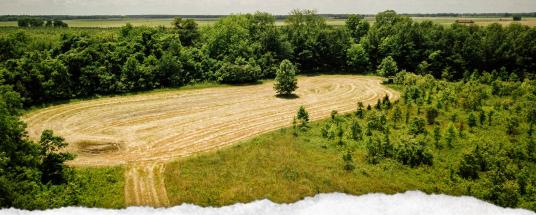

#### PROPERTY INFORMATION:

- 354± Acres in Coahoma County, MS
- WRE
- Access via Friars Point Road and Hwy 1
- Big Deer
- 4 Established Food Plots
- Internal Road System
- 4 Duck Holes with Steel Pipes and Risers
- Camp Site with Utilities Available

Access is key when targeting big mature deer and this property boasts just that. Each of the four established food plots have access from either Friars Point Road or Highway 1 allowing you to sneak in and out of your favorite stand undetected! Deer thrive here with such an ideal habitat. Sparse oak trees are situated throughout yet thin enough to not shade out the undergrowth. Gently rolling hills, heavily wooded drainage ditches and abundant grass gives deer plenty of places to bed and feel secure. The trail camera pictures speak for themselves on this Delta Gem. The neighboring property has been strategically managed for many years as well. This tract is enrolled in a perpetual WRE contract.