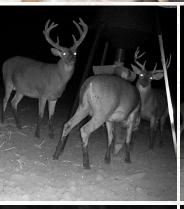

Access is key when targeting big mature deer and this property boasts just that. Each of the four established food plots have access from either Friars Point Road or Highway 1 allowing you to sneak in and out of your favorite stand undetected! Deer thrive here with such an ideal habitat. Sparse oak trees are situated throughout yet thin enough to not shade out the undergrowth. Gently rolling hills, heavily wooded drainage ditches and abundant grass gives deer plenty of places to bed and feel secure. The trail camera pictures speak for themselves on this Delta Gem. The neighboring property has been strategically managed for many years as well. This tract is enrolled in a perpetual WRE contract.