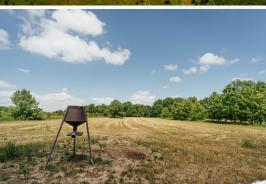

#### PROPERTY INFORMATION:

- 354± Acres in Coahoma County, MS
- WRE
- Access via Friars Point Road and Hwy 1
- Big Deer
- 4 Established Food Plots
- Internal Road System
- 4 Duck Holes with Steel Pipes and Risers
- Camp Site with Utilities Available

Access is key when targeting big mature deer and this property boasts just that. Each of the four established food plots have access from either Friars Point Road or Highway 1 allowing you to sneak in and out of your favorite stand undetected! Deer thrive here with such an ideal habitat. Sparse oak trees are situated throughout yet thin enough to not shade out the undergrowth. Gently rolling hills, heavily wooded drainage ditches and abundant grass gives deer plenty of places to bed and feel secure. The trail camera pictures speak for themselves on this Delta Gem. The neighboring property has been strategically managed for many years as well. This tract is enrolled in a perpetual WRE contract.