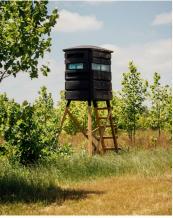

Access is key when targeting big mature deer and this property boasts just that. Each of the four established food plots have access from either Friars Point Road or Highway 1 allowing you to sneak in and out of your favorite stand undetected! Deer thrive here with such an ideal habitat. Sparse oak trees are situated throughout yet thin enough to not shade out the undergrowth. Gently rolling hills, heavily wooded drainage ditches and abundant grass gives deer plenty of places to bed and feel secure. The trail camera pictures speak for themselves on this Delta Gem. The neighboring property has been strategically managed for many years as well. This tract is enrolled in a perpetual WRE contract.