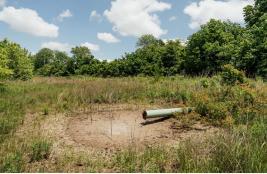

#### **MORE ABOUT THE COAHOMA 354**

Ducks can very well be on the agenda here as this area has a wonderful history. Little Sunflower Brake to the south and "The Roost" to the north are both famous Delta waterfowl locations that hold birds year after year. Four duck holes are in place, waiting for water. Steel drain pipes with risers are conveniently located on each hole. At "Sessions Place" all you need is to add water and food, then get ready to enjoy abundant waterfowl opportunities.