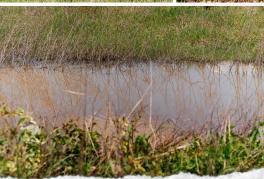

#### **MORE ABOUT THE COAHOMA 354**

Ducks can very well be on the agenda here as this area has a wonderful history. Little Sunflower Brake to the south and "The Roost" to the north are both famous Delta waterfowl locations that hold birds year after year. Four duck holes are in place, waiting for water. Steel drain pipes with risers are conveniently located on each hole. At "Sessions Place" all you need is to add water and food, then get ready to enjoy abundant waterfowl opportunities.