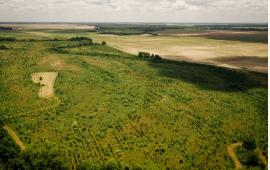

Access is key when targeting big mature deer and this property boasts just that. Each of the four established food plots have access from either Friars Point Road or Highway 1 allowing you to sneak in and out of your favorite stand undetected! Deer thrive here with such an ideal habitat. Sparse oak trees are situated throughout yet thin enough to not shade out the undergrowth. Gently rolling hills, heavily wooded drainage ditches and abundant grass gives deer plenty of places to bed and feel secure. The trail camera pictures speak for themselves on this Delta Gem. The neighboring property has been strategically managed for many years as well. This tract is enrolled in a perpetual WRE contract.

Small game of all kinds call this place home. Upon initial evaluation, squirrels, rabbits, and doves were observed! "Sessions Place" truly has it all for the outdoor enthusiast.

If you are in the market for a recreational tract in the northern area of the MS Delta that has deer, duck, small game and abundant access, call Ford True today to schedule a private showing.