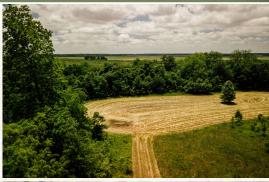

#### **MORE ABOUT THE COAHOMA 354**

Ducks can very well be on the agenda here as this area has a wonderful history. Little Sunflower Brake to the south and "The Roost" to the north are both famous Delta waterfowl locations that hold birds year after year. Four duck holes are in place, waiting for water. Steel drain pipes with risers are conveniently located on each hole. At "Sessions Place" all you need is to add water and food, then get ready to enjoy abundant waterfowl opportunities.

#### PROPERTY INFORMATION:

- 354± Acres in Coahoma County, MS
- WRE
- Access via Friars Point Road and Hwy 1
- Big Deer
- 4 Established Food Plots
- Internal Road System
- 4 Duck Holes with Steel Pipes and Risers
- Camp Site with Utilities Available