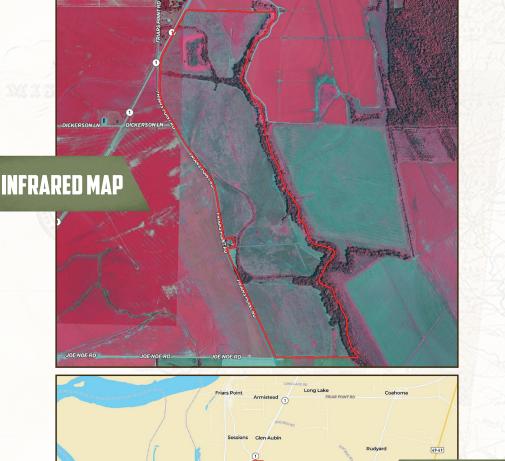

#### **LOCATION:**

- 8± Miles Northwest of Clarksdale
- 15± Miles South of Helena, AR
- 60± Miles West of Oxford

#### **COORDINATES:**

• 34.32416, -90.62157

#### PROPERTY INFORMATION:

- 354± Acres in Coahoma County, MS
- WRE
- Access via Friars Point Road and Hwy 1
- Big Deer
- 4 Established Food Plots
- Internal Road System
- 4 Duck Holes with Steel Pipes and Risers
- Camp Site with Utilities Available

smalltownproperties.com

formation is believed to be accurate but not guaranteed.

Directions from the Intersection of Hwy 61 and Hwy 49: Travel north on Desoto Avenue for 1.5 miles. Turn left onto E Lee Drive and travel 600 feet. Turn right onto Friars Point Road and continue for approximately 6.5 miles. The property will be on the right.