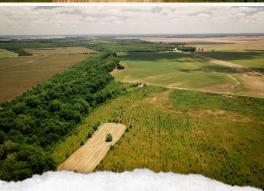

#### **WELCOME TO THE COAHOMA 354**

WELCOME TO "SESSIONS PLACE" IN THE MISSISSIPPI DELTA WHERE OPPORTUNITIES ABOUND FOR THE OUTDOORSMAN! This 354± acre recreational tract lies just north of Clarksdale in Coahoma County, approximately 15 miles south of Helena, Arkansas. "Sessions Place" is a dream come true for the avid deer hunter.

#### PROPERTY INFORMATION:

- 354± Acres in Coahoma County, MS
- WRE
- Access via Friars Point Road and Hwy 1
- Big Deer
- 4 Established Food Plots
- Internal Road System
- 4 Duck Holes with Steel Pipes and Risers
- Camp Site with Utilities Available