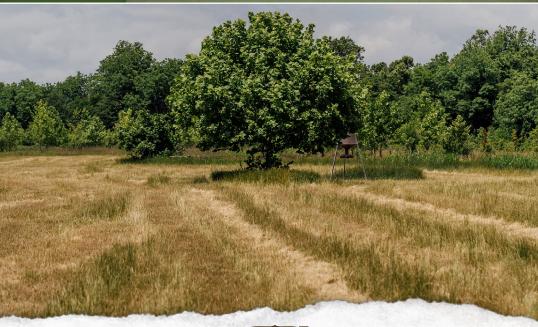

#### PROPERTY INFORMATION:

- 354± Acres in Coahoma County, MS
- WRE
- Access via Friars Point Road and Hwy 1
- Big Deer
- 4 Established Food Plots
- Internal Road System
- 4 Duck Holes with Steel Pipes and Risers
- Camp Site with Utilities Available

Access is key when targeting big mature deer and this property boasts just that. Each of the four established food plots have access from either Friars Point Road or Highway 1 allowing you to sneak in and out of your favorite stand undetected! Deer thrive here with such an ideal habitat. Sparse oak trees are situated throughout yet thin enough to not shade out the undergrowth. Gently rolling hills, heavily wooded drainage ditches and abundant grass gives deer plenty of places to bed and feel secure. The trail camera pictures speak for themselves on this Delta Gem. The neighboring property has been strategically managed for many years as well. This tract is enrolled in a perpetual WRE contract.