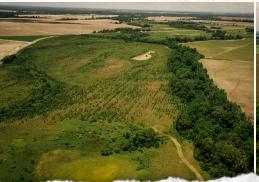

#### **WELCOME TO THE COAHOMA 354**

WELCOME TO "SESSIONS PLACE" IN THE MISSISSIPPI DELTA WHERE OPPORTUNITIES ABOUND FOR THE OUTDOORSMAN! This 354± acre recreational tract lies just north of Clarksdale in Coahoma County, approximately 15 miles south of Helena, Arkansas. "Sessions Place" is a dream come true for the avid deer hunter.

Access is key when targeting big mature deer and this property boasts just that. Each of the four established food plots have access from either Friars Point Road or Highway 1 allowing you to sneak in and out of your favorite stand undetected! Deer thrive here with such an ideal habitat. Sparse oak trees are situated throughout yet thin enough to not shade out the undergrowth. Gently rolling hills, heavily wooded drainage ditches and abundant grass gives deer plenty of places to bed and feel secure. The trail camera pictures speak for themselves on this Delta Gem. The neighboring property has been strategically managed for many years as well. This tract is enrolled in a perpetual WRE contract.