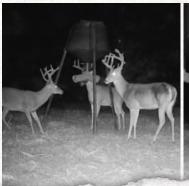

Access is key when targeting big mature deer and this property boasts just that. Each of the four established food plots have access from either Friars Point Road or Highway 1 allowing you to sneak in and out of your favorite stand undetected! Deer thrive here with such an ideal habitat. Sparse oak trees are situated throughout yet thin enough to not shade out the undergrowth. Gently rolling hills, heavily wooded drainage ditches and abundant grass gives deer plenty of places to bed and feel secure. The trail camera pictures speak for themselves on this Delta Gem. The neighboring property has been strategically managed for many years as well. This tract is enrolled in a perpetual WRE contract.