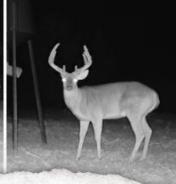

Access is key when targeting big mature deer and this property boasts just that. Each of the four established food plots have access from either Friars Point Road or Highway 1 allowing you to sneak in and out of your favorite stand undetected! Deer thrive here with such an ideal habitat. Sparse oak trees are situated throughout yet thin enough to not shade out the undergrowth. Gently rolling hills, heavily wooded drainage ditches and abundant grass gives deer plenty of places to bed and feel secure. The trail camera pictures speak for themselves on this Delta Gem. The neighboring property has been strategically managed for many years as well. This tract is enrolled in a perpetual WRE contract.