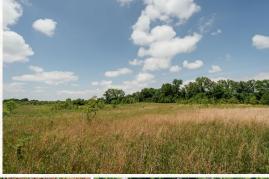

Access is key when targeting big mature deer and this property boasts just that. Each of the four established food plots have access from either Friars Point Road or Highway 1 allowing you to sneak in and out of your favorite stand undetected! Deer thrive here with such an ideal habitat. Sparse oak trees are situated throughout yet thin enough to not shade out the undergrowth. Gently rolling hills, heavily wooded drainage ditches and abundant grass gives deer plenty of places to bed and feel secure. The trail camera pictures speak for themselves on this Delta Gem. The neighboring property has been strategically managed for many years as well. This tract is enrolled in a perpetual WRE contract.

#### **MORE ABOUT THE COAHOMA 354**

Ducks can very well be on the agenda here as this area has a wonderful history. Little Sunflower Brake to the south and "The Roost" to the north are both famous Delta waterfowl locations that hold birds year after year. Four duck holes are in place, waiting for water. Steel drain pipes with risers are conveniently located on each hole. At "Sessions Place" all you need is to add water and food, then get ready to enjoy abundant waterfowl opportunities.