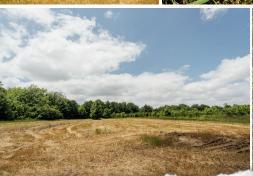

#### **WELCOME TO THE COAHOMA 354**

WELCOME TO "SESSIONS PLACE" IN THE MISSISSIPPI DELTA WHERE OPPORTUNITIES ABOUND FOR THE OUTDOORSMAN! This 354± acre recreational tract lies just north of Clarksdale in Coahoma County, approximately 15 miles south of Helena, Arkansas. "Sessions Place" is a dream come true for the avid deer hunter.

Access is key when targeting big mature deer and this property boasts just that. Each of the four established food plots have access from either Friars Point Road or Highway 1 allowing you to sneak in and out of your favorite stand undetected! Deer thrive here with such an ideal habitat. Sparse oak trees are situated throughout yet thin enough to not shade out the undergrowth. Gently rolling hills, heavily wooded drainage ditches and abundant grass gives deer plenty of places to bed and feel secure. The trail camera pictures speak for themselves on this Delta Gem. The neighboring property has been strategically managed for many years as well. This tract is enrolled in a perpetual WRE contract.