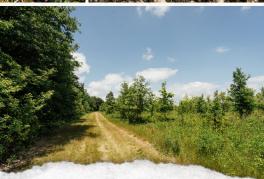

Access is key when targeting big mature deer and this property boasts just that. Each of the four established food plots have access from either Friars Point Road or Highway 1 allowing you to sneak in and out of your favorite stand undetected! Deer thrive here with such an ideal habitat. Sparse oak trees are situated throughout yet thin enough to not shade out the undergrowth. Gently rolling hills, heavily wooded drainage ditches and abundant grass gives deer plenty of places to bed and feel secure. The trail camera pictures speak for themselves on this Delta Gem. The neighboring property has been strategically managed for many years as well. This tract is enrolled in a perpetual WRE contract.