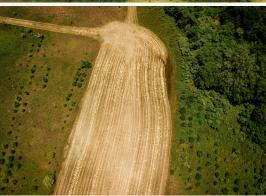

#### PROPERTY INFORMATION:

- 354± Acres in Coahoma County, MS
- WRE
- Access via Friars Point Road and Hwy 1
- Big Deer
- 4 Established Food Plots
- Internal Road System
- 4 Duck Holes with Steel Pipes and Risers
- Camp Site with Utilities Available

Access is key when targeting big mature deer and this property boasts just that. Each of the four established food plots have access from either Friars Point Road or Highway 1 allowing you to sneak in and out of your favorite stand undetected! Deer thrive here with such an ideal habitat. Sparse oak trees are situated throughout yet thin enough to not shade out the undergrowth. Gently rolling hills, heavily wooded drainage ditches and abundant grass gives deer plenty of places to bed and feel secure. The trail camera pictures speak for themselves on this Delta Gem. The neighboring property has been strategically managed for many years as well. This tract is enrolled in a perpetual WRE contract.