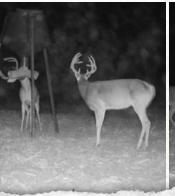

Access is key when targeting big mature deer and this property boasts just that. Each of the four established food plots have access from either Friars Point Road or Highway 1 allowing you to sneak in and out of your favorite stand undetected! Deer thrive here with such an ideal habitat. Sparse oak trees are situated throughout yet thin enough to not shade out the undergrowth. Gently rolling hills, heavily wooded drainage ditches and abundant grass gives deer plenty of places to bed and feel secure. The trail camera pictures speak for themselves on this Delta Gem. The neighboring property has been strategically managed for many years as well. This tract is enrolled in a perpetual WRE contract.