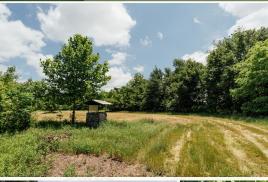

#### PROPERTY INFORMATION:

- 354± Acres in Coahoma County, MS
- WRE
- Access via Friars Point Road and Hwy 1
- Big Deer
- 4 Established Food Plots
- Internal Road System
- 4 Duck Holes with Steel Pipes and Risers
- Camp Site with Utilities Available

Access is key when targeting big mature deer and this property boasts just that. Each of the four established food plots have access from either Friars Point Road or Highway 1 allowing you to sneak in and out of your favorite stand undetected! Deer thrive here with such an ideal habitat. Sparse oak trees are situated throughout yet thin enough to not shade out the undergrowth. Gently rolling hills, heavily wooded drainage ditches and abundant grass gives deer plenty of places to bed and feel secure. The trail camera pictures speak for themselves on this Delta Gem. The neighboring property has been strategically managed for many years as well. This tract is enrolled in a perpetual WRE contract.