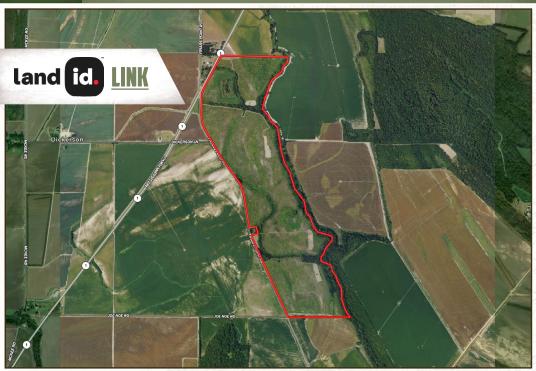

#### PROPERTY INFORMATION:

- 354± Acres in Coahoma County, MS
- WRE
- Access via Friars Point Road and Hwy 1
- Big Deer
- 4 Established Food Plots
- Internal Road System
- 4 Duck Holes with Steel Pipes and Risers
- Camp Site with Utilities Available

#### **WELCOME TO THE COAHOMA 354**

WELCOME TO "SESSIONS PLACE" IN THE MISSISSIPPI DELTA WHERE OPPORTUNITIES ABOUND FOR THE OUTDOORSMAN! This 354± acre recreational tract lies just north of Clarksdale in Coahoma County, approximately 15 miles south of Helena, Arkansas. "Sessions Place" is a dream come true for the avid deer hunter.

Access is key when targeting big mature deer and this property boasts just that. Each of the four established food plots have access from either Friars Point Road or Highway 1 allowing you to sneak in and out of your favorite stand undetected! Deer thrive here with such an ideal habitat. Sparse oak trees are situated throughout yet thin enough to not shade out the undergrowth. Gently rolling hills, heavily wooded drainage ditches and abundant grass gives deer plenty of places to bed and feel secure. The trail camera pictures speak for themselves on this Delta Gem. The neighboring property has been strategically managed for many years as well. This tract is enrolled in a perpetual WRE contract.

354 ± ACRES