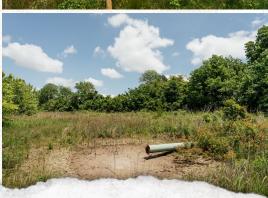

#### PROPERTY INFORMATION:

- 354± Acres in Coahoma County, MS
- WRE
- Access via Friars Point Road and Hwy 1
- Big Deer
- 4 Established Food Plots
- Internal Road System
- 4 Duck Holes with Steel Pipes and Risers
- Camp Site with Utilities Available

#### **MORE ABOUT THE COAHOMA 354**

Ducks can very well be on the agenda here as this area has a wonderful history. Little Sunflower Brake to the south and "The Roost" to the north are both famous Delta waterfowl locations that hold birds year after year. Four duck holes are in place, waiting for water. Steel drain pipes with risers are conveniently located on each hole. At "Sessions Place" all you need is to add water and food, then get ready to enjoy abundant waterfowl opportunities.