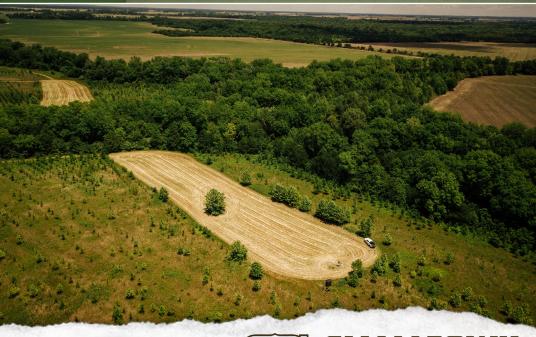

#### PROPERTY INFORMATION:

- 354± Acres in Coahoma County, MS
- WRE
- Access via Friars Point Road and Hwy 1
- Big Deer
- 4 Established Food Plots
- Internal Road System
- 4 Duck Holes with Steel Pipes and Risers
- Camp Site with Utilities Available

Access is key when targeting big mature deer and this property boasts just that. Each of the four established food plots have access from either Friars Point Road or Highway 1 allowing you to sneak in and out of your favorite stand undetected! Deer thrive here with such an ideal habitat. Sparse oak trees are situated throughout yet thin enough to not shade out the undergrowth. Gently rolling hills, heavily wooded drainage ditches and abundant grass gives deer plenty of places to bed and feel secure. The trail camera pictures speak for themselves on this Delta Gem. The neighboring property has been strategically managed for many years as well. This tract is enrolled in a perpetual WRE contract.