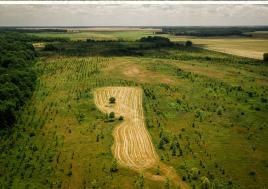

#### PROPERTY INFORMATION:

- 354± Acres in Coahoma County, MS
- WRE
- Access via Friars Point Road and Hwy 1
- Big Deer
- 4 Established Food Plots
- Internal Road System
- 4 Duck Holes with Steel Pipes and Risers
- Camp Site with Utilities Available

#### **WELCOME TO THE COAHOMA 354**

WELCOME TO "SESSIONS PLACE" IN THE MISSISSIPPI DELTA WHERE OPPORTUNITIES ABOUND FOR THE OUTDOORSMAN! This 354± acre recreational tract lies just north of Clarksdale in Coahoma County, approximately 15 miles south of Helena, Arkansas. "Sessions Place" is a dream come true for the avid deer hunter.

Access is key when targeting big mature deer and this property boasts just that. Each of the four established food plots have access from either Friars Point Road or Highway 1 allowing you to sneak in and out of your favorite stand undetected! Deer thrive here with such an ideal habitat. Sparse oak trees are situated throughout yet thin enough to not shade out the undergrowth. Gently rolling hills, heavily wooded drainage ditches and abundant grass gives deer plenty of places to bed and feel secure. The trail camera pictures speak for themselves on this Delta Gem. The neighboring property has been strategically managed for many years as well. This tract is enrolled in a perpetual WRE contract.