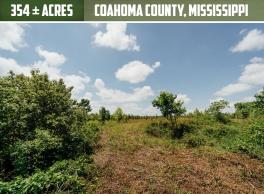

### **THE COAHOMA 354**

#### PROPERTY INFORMATION:

- 354± Acres in Coahoma County, MS
- WRE
- Access via Friars Point Road and Hwy 1
- Big Deer
- 4 Established Food Plots
- Internal Road System
- 4 Duck Holes with Steel Pipes and Risers
- Camp Site with Utilities Available

#### **WELCOME TO THE COAHOMA 354**

WELCOME TO "SESSIONS PLACE" IN THE MISSISSIPPI DELTA WHERE OPPORTUNITIES ABOUND FOR THE OUTDOORSMAN! This 354± acre recreational tract lies just north of Clarksdale in Coahoma County, approximately 15 miles south of Helena, Arkansas. "Sessions Place" is a dream come true for the avid deer hunter.