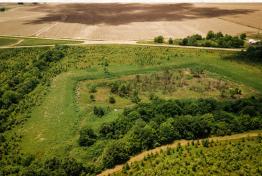

#### **WELCOME TO THE COAHOMA 354**

WELCOME TO "SESSIONS PLACE" IN THE MISSISSIPPI DELTA WHERE OPPORTUNITIES ABOUND FOR THE OUTDOORSMAN! This 354± acre recreational tract lies just north of Clarksdale in Coahoma County, approximately 15 miles south of Helena, Arkansas. "Sessions Place" is a dream come true for the avid deer hunter.

Access is key when targeting big mature deer and this property boasts just that. Each of the four established food plots have access from either Friars Point Road or Highway 1 allowing you to sneak in and out of your favorite stand undetected! Deer thrive here with such an ideal habitat. Sparse oak trees are situated throughout yet thin enough to not shade out the undergrowth. Gently rolling hills, heavily wooded drainage ditches and abundant grass gives deer plenty of places to bed and feel secure. The trail camera pictures speak for themselves on this Delta Gem. The neighboring property has been strategically managed for many years as well. This tract is enrolled in a perpetual WRE contract.