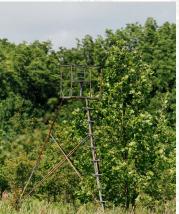

Access is key when targeting big mature deer and this property boasts just that. Each of the four established food plots have access from either Friars Point Road or Highway 1 allowing you to sneak in and out of your favorite stand undetected! Deer thrive here with such an ideal habitat. Sparse oak trees are situated throughout yet thin enough to not shade out the undergrowth. Gently rolling hills, heavily wooded drainage ditches and abundant grass gives deer plenty of places to bed and feel secure. The trail camera pictures speak for themselves on this Delta Gem. The neighboring property has been strategically managed for many years as well. This tract is enrolled in a perpetual WRE contract.