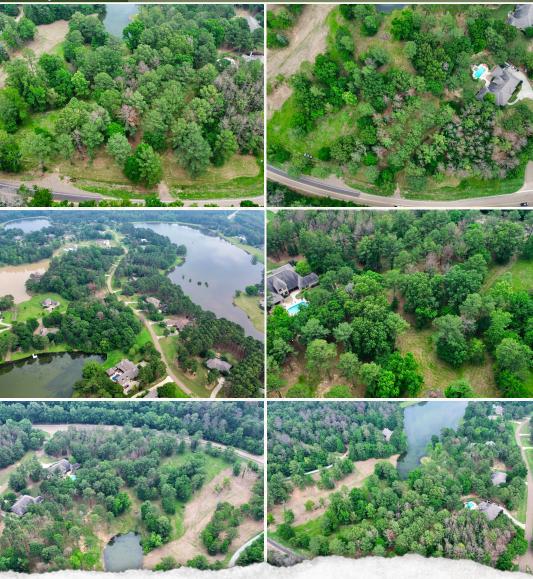

### **WELCOME TO THE MADISON 2.54**

**WELCOME TO THE SITE OF YOUR FUTURE HOME IN MADISON COUNTY, MS.** This 2.54+/- acre waterfront lot is located in the highly sought-after Livingston Subdivision less than 10 miles from the Madison city limits and approximately one mile from the town of Livingston. The property offers frontage on Mannsdale Road, access to four stocked fishing lakes and mature trees enhance the landscape. There is a minimum build requirement of 2,600 square feet. Situated in the Germantown School District, this tract is ideal for the family looking to build their dream home and fish in their own backyard!

#### **PROPERTY INFORMATION:**

- 2.54+/- Acres
- Lake Frontage
- Potential Home Site
- 16th Section Land

### LOCATION:

- Madison County
- Fronts Mannsdale Road
- 9± Miles from Madison