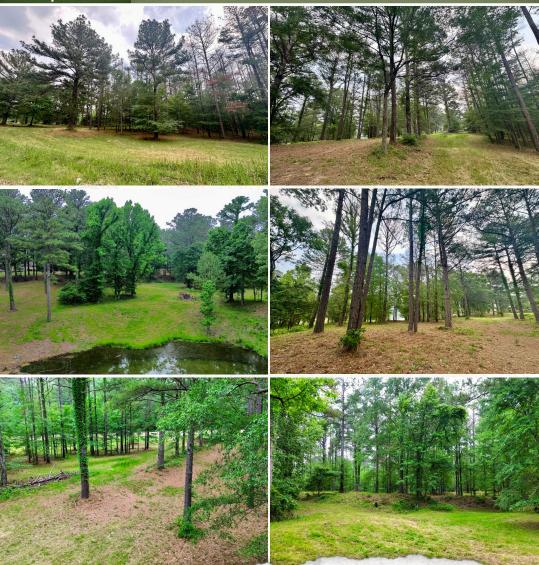

#### **PROPERTY INFORMATION:**

- 2.54+/- Acres
- Lake Frontage
- Potential Home Site
- 16th Section Land

### **WELCOME TO THE MADISON 2.54**

**WELCOME TO THE SITE OF YOUR FUTURE HOME IN MADISON COUNTY, MS.** This 2.54+/- acre waterfront lot is located in the highly sought-after Livingston Subdivision less than 10 miles from the Madison city limits and approximately one mile from the town of Livingston. The property offers frontage on Mannsdale Road, access to four stocked fishing lakes and mature trees enhance the landscape. There is a minimum build requirement of 2,600 square feet. Situated in the Germantown School District, this tract is ideal for the family looking to build their dream home and fish in their own backyard!