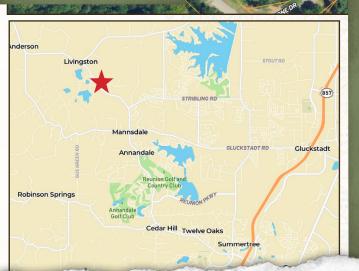

### LOCATION:

- Madison County
- Fronts Mannsdale Road
- 9± Miles from Madison

## land id. <u>LINK</u>

Directions from the Intersection of I-55 and Hwy 463 in Madison, MS: Drive North/West for 7.5 miles on Hwy 463. The property will be on your right, immediately after the entrance to the Livingston Subdivision.