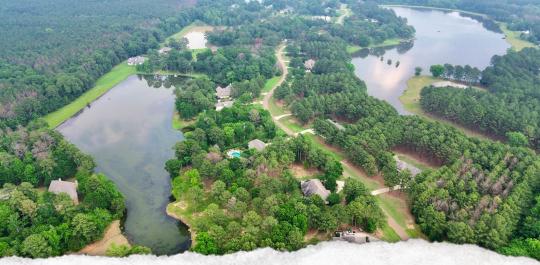

### **WELCOME TO THE MADISON 2.54**

**WELCOME TO THE SITE OF YOUR FUTURE HOME IN MADISON COUNTY, MS.** This 2.54+/- acre waterfront lot is located in the highly sought-after Livingston Subdivision less than 10 miles from the Madison city limits and approximately one mile from the town of Livingston. The property offers frontage on Mannsdale Road, access to four stocked fishing lakes and mature trees enhance the landscape. There is a minimum build requirement of 2,600 square feet. Situated in the Germantown School District, this tract is ideal for the family looking to build their dream home and fish in their own backyard!

#### **PROPERTY INFORMATION:**

- 2.54+/- Acres
- Lake Frontage
- Potential Home Site
- 16th Section Land

### LOCATION:

- Madison County
- Fronts Mannsdale Road
- 9± Miles from Madison