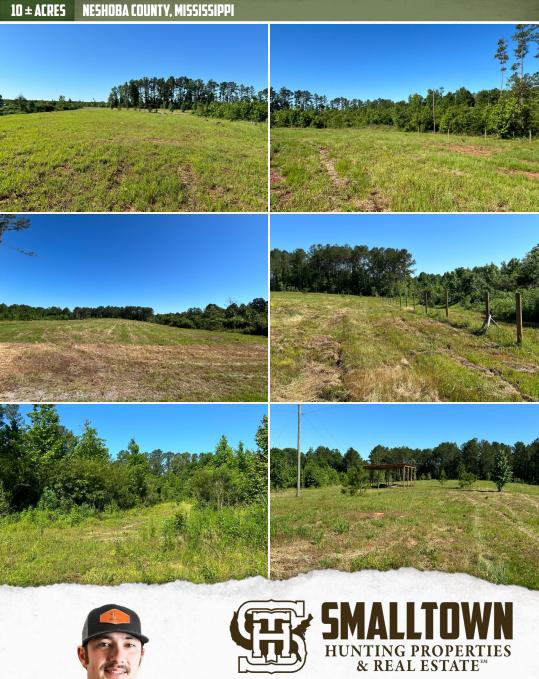

## PROPERTY PROFILE

#### **PROPERTY USE:**

- Recreational
- Small Farm
- Cabin or Camper Spots

### **PROPERTY INFORMATION:**

- Water and Power Available
- 4± Acres of Pasture
- 26'x30' Shed

AUSTIN VOWELL LAND SPECIALIST C: 601-616-8261 O: 769-888-2522 austin@smalltownproperties.com 4848 Main St. - Flora, MS 39071

### WELCOME TO THE NESHOBA 10

HAVE YOU BEEN SEARCHING FOR ACREAGE NEAR THE NESHOBA COUNTY FAIRGROUNDS? If so, your search ends here! This 10+/- acre tract is situated less than one mile from the Fairgrounds in Neshoba County, MS and roughly seven miles from Philadelphia. With over four acres of open land, a 26' x 30' shed, and approximately six acres in natural growth, this property offers options. Other features include accessible utilities (power and water) and road frontage on CR 404. This place is ideal for building a cabin or home, or creating a small farm.