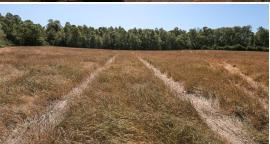

### PROPERTY INFORMATION:

- 255.3± Total Acres
- 160± Acres in Row Crop
- Incredible Deer and Turkey Hunting
- Beautiful Hill-Top Views
- 80x40 Barn With Electricity & Water
- Over 1700 Feet Roy Foster Road Frontage
- Two Flowing Creeks

The agricultural value of the Martin Farm is front and center. With nearly  $160\pm$  acres dedicated to row crops, the property presents an opportunity for substantial agricultural output. Its fertile soil, coupled with the great climate of the region, provides an ideal environment for a variety of crops to thrive. From corn to soybeans, to plant and tree nursery, endless opportunity abounds for income on the property. Currently, farming rights are leased through December 2024. The large barn, with power and water, offers convenient storage options for your equipment onsite. The hunting on this tract is incredible, to say the least. The current owners have enjoyed years of successful hunts for both deer and turkey. Upon initial evaluation, multiple turkeys and deer were spotted.