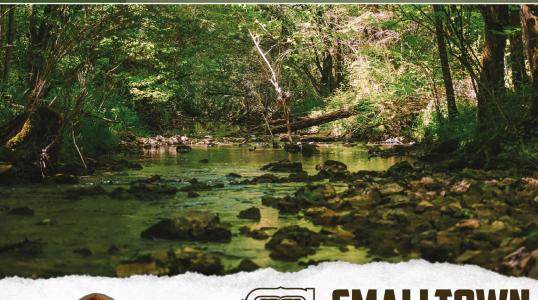

### PROPERTY INFORMATION:

- 255.3± Total Acres
- 160± Acres in Row Crop
- Incredible Deer and Turkey Hunting
- Beautiful Hill-Top Views
- 80x40 Barn With Electricity & Water
- Over 1700 Feet Roy Foster Road Frontage
- Two Flowing Creeks

### MORE ABOUT THE MARTIN FARM

The property sets up to be a real gem naturally with the cow crop farming providing food for the wildlife, but Mountain Creek flowing on the property and the habitat around the creek bottoms are the icing on the cake. With implementation of food plots and selective timber cuts, the deer hunting could be magnified even more to provide a one-of-a-kind hunting property in the state. For the residential side of things, this tract has nearly unlimited options! Build a single family home, a multi-home family compound, or subdivide in to estate lots. With over 1,700 feet of frontage on Roy Foster Road and 4,000 feet on Sullivan Road, there's a ton of opportunities for driveways, access and development.