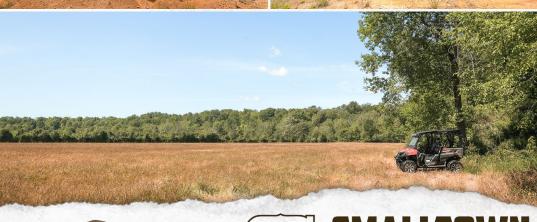

The agricultural value of the Martin Farm is front and center. With nearly  $160\pm$  acres dedicated to row crops, the property presents an opportunity for substantial agricultural output. Its fertile soil, coupled with the great climate of the region, provides an ideal environment for a variety of crops to thrive. From corn to soybeans, to plant and tree nursery, endless opportunity abounds for income on the property. Currently, farming rights are leased through December 2024. The large barn, with power and water, offers convenient storage options for your equipment onsite. The hunting on this tract is incredible, to say the least. The current owners have enjoyed years of successful hunts for both deer and turkey. Upon initial evaluation, multiple turkeys and deer were spotted.

### MORE ABOUT THE MARTIN FARM

The property sets up to be a real gem naturally with the cow crop farming providing food for the wildlife, but Mountain Creek flowing on the property and the habitat around the creek bottoms are the icing on the cake. With implementation of food plots and selective timber cuts, the deer hunting could be magnified even more to provide a one-of-a-kind hunting property in the state. For the residential side of things, this tract has nearly unlimited options! Build a single family home, a multi-home family compound, or subdivide in to estate lots. With over 1,700 feet of frontage on Roy Foster Road and 4,000 feet on Sullivan Road, there's a ton of opportunities for driveways, access and development.