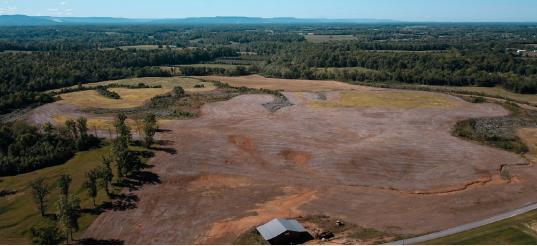

### PROPERTY INFORMATION:

- 255.3± Total Acres
- 160± Acres in Row Crop
- Incredible Deer and Turkey Hunting
- Beautiful Hill-Top Views
- 80x40 Barn With Electricity & Water
- Over 1700 Feet Roy Foster Road Frontage
- Two Flowing Creeks

### **WELCOME TO THE MARTIN FARM**

IF YOU ARE IN THE MARKET FOR A BIG ACREAGE TRACT, THIS FARM CHECKS A LOT OF BOXES! This property is a 255.3± acre row crop farm nestled just north of McMinnville in Warren County, Tennessee. Whether you are looking to expand your farming or nursery operation, build a family home with hilltop views, or have an incredible place to deer and turkey hunt, the Martin Farm may be the one!

### MORE ABOUT THE MARTIN FARM

The property sets up to be a real gem naturally with the cow crop farming providing food for the wildlife, but Mountain Creek flowing on the property and the habitat around the creek bottoms are the icing on the cake. With implementation of food plots and selective timber cuts, the deer hunting could be magnified even more to provide a one-of-a-kind hunting property in the state. For the residential side of things, this tract has nearly unlimited options! Build a single family home, a multi-home family compound, or subdivide in to estate lots. With over 1,700 feet of frontage on Roy Foster Road and 4,000 feet on Sullivan Road, there's a ton of opportunities for driveways, access and development.