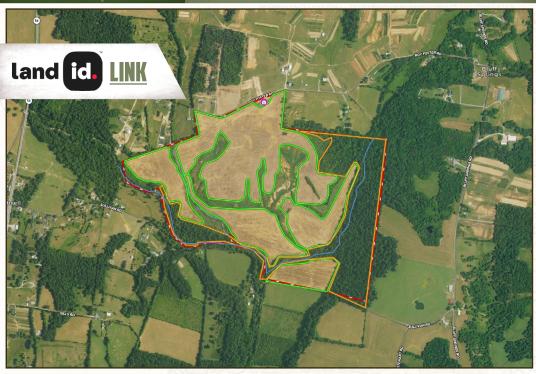

### PROPERTY INFORMATION:

- 255.3± Total Acres
- 160± Acres in Row Crop
- Incredible Deer and Turkey Hunting
- Beautiful Hill-Top Views
- 80x40 Barn With Electricity & Water
- Over 1700 Feet Roy Foster Road Frontage
- Two Flowing Creeks

### MORE ABOUT THE MARTIN FARM

The property sets up to be a real gem naturally with the cow crop farming providing food for the wildlife, but Mountain Creek flowing on the property and the habitat around the creek bottoms are the icing on the cake. With implementation of food plots and selective timber cuts, the deer hunting could be magnified even more to provide a one-of-a-kind hunting property in the state. For the residential side of things, this tract has nearly unlimited options! Build a single family home, a multi-home family compound, or subdivide in to estate lots. With over 1,700 feet of frontage on Roy Foster Road and 4,000 feet on Sullivan Road, there's a ton of opportunities for driveways, access and development.