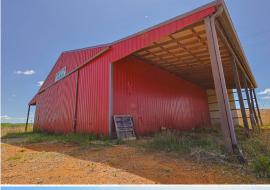

### PROPERTY INFORMATION:

- 255.3± Total Acres
- 160± Acres in Row Crop
- Incredible Deer and Turkey Hunting
- Beautiful Hill-Top Views
- 80x40 Barn With Electricity & Water
- Over 1700 Feet Roy Foster Road Frontage
- Two Flowing Creeks

The agricultural value of the Martin Farm is front and center. With nearly  $160\pm$  acres dedicated to row crops, the property presents an opportunity for substantial agricultural output. Its fertile soil, coupled with the great climate of the region, provides an ideal environment for a variety of crops to thrive. From corn to soybeans, to plant and tree nursery, endless opportunity abounds for income on the property. Currently, farming rights are leased through December 2024. The large barn, with power and water, offers convenient storage options for your equipment onsite. The hunting on this tract is incredible, to say the least. The current owners have enjoyed years of successful hunts for both deer and turkey. Upon initial evaluation, multiple turkeys and deer were spotted.