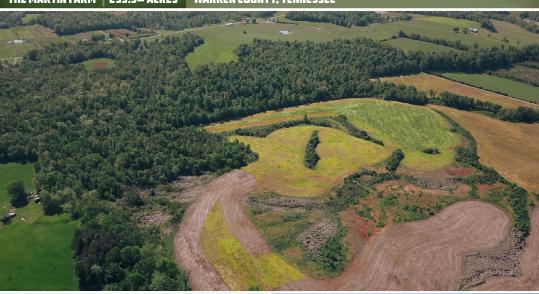

### PROPERTY INFORMATION:

- 255.3± Total Acres
- 160± Acres in Row Crop
- Incredible Deer and Turkey Hunting
- Beautiful Hill-Top Views
- 80x40 Barn With Electricity & Water
- Over 1700 Feet Roy Foster Road Frontage
- Two Flowing Creeks

The agricultural value of the Martin Farm is front and center. With nearly  $160\pm$  acres dedicated to row crops, the property presents an opportunity for substantial agricultural output. Its fertile soil, coupled with the great climate of the region, provides an ideal environment for a variety of crops to thrive. From corn to soybeans, to plant and tree nursery, endless opportunity abounds for income on the property. Currently, farming rights are leased through December 2024. The large barn, with power and water, offers convenient storage options for your equipment onsite. The hunting on this tract is incredible, to say the least. The current owners have enjoyed years of successful hunts for both deer and turkey. Upon initial evaluation, multiple turkeys and deer were spotted.

### MORE ABOUT THE MARTIN FARM

The property sets up to be a real gem naturally with the cow crop farming providing food for the wildlife, but Mountain Creek flowing on the property and the habitat around the creek bottoms are the icing on the cake. With implementation of food plots and selective timber cuts, the deer hunting could be magnified even more to provide a one-of-a-kind hunting property in the state. For the residential side of things, this tract has nearly unlimited options! Build a single family home, a multi-home family compound, or subdivide in to estate lots. With over 1,700 feet of frontage on Roy Foster Road and 4,000 feet on Sullivan Road, there's a ton of opportunities for driveways, access and development.