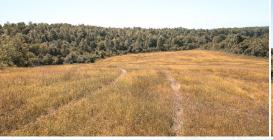

### PROPERTY INFORMATION:

- 255.3± Total Acres
- 160± Acres in Row Crop
- Incredible Deer and Turkey Hunting
- Beautiful Hill-Top Views
- 80x40 Barn With Electricity & Water
- Over 1700 Feet Roy Foster Road Frontage
- Two Flowing Creeks

### **WELCOME TO THE MARTIN FARM**

IF YOU ARE IN THE MARKET FOR A BIG ACREAGE TRACT, THIS FARM CHECKS A LOT OF BOXES! This property is a 255.3± acre row crop farm nestled just north of McMinnville in Warren County, Tennessee. Whether you are looking to expand your farming or nursery operation, build a family home with hilltop views, or have an incredible place to deer and turkey hunt, the Martin Farm may be the one!

The agricultural value of the Martin Farm is front and center. With nearly  $160\pm$  acres dedicated to row crops, the property presents an opportunity for substantial agricultural output. Its fertile soil, coupled with the great climate of the region, provides an ideal environment for a variety of crops to thrive. From corn to soybeans, to plant and tree nursery, endless opportunity abounds for income on the property. Currently, farming rights are leased through December 2024. The large barn, with power and water, offers convenient storage options for your equipment onsite. The hunting on this tract is incredible, to say the least. The current owners have enjoyed years of successful hunts for both deer and turkey. Upon initial evaluation, multiple turkeys and deer were spotted.