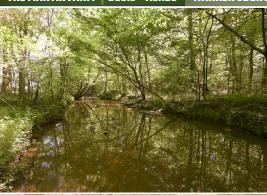

### PROPERTY INFORMATION:

- 255.3± Total Acres
- 160± Acres in Row Crop
- Incredible Deer and Turkey Hunting
- Beautiful Hill-Top Views
- 80x40 Barn With Electricity & Water
- Over 1700 Feet Roy Foster Road Frontage
- Two Flowing Creeks

### MORE ABOUT THE MARTIN FARM

The property sets up to be a real gem naturally with the cow crop farming providing food for the wildlife, but Mountain Creek flowing on the property and the habitat around the creek bottoms are the icing on the cake. With implementation of food plots and selective timber cuts, the deer hunting could be magnified even more to provide a one-of-a-kind hunting property in the state. For the residential side of things, this tract has nearly unlimited options! Build a single family home, a multi-home family compound, or subdivide in to estate lots. With over 1,700 feet of frontage on Roy Foster Road and 4,000 feet on Sullivan Road, there's a ton of opportunities for driveways, access and development.