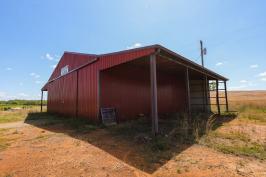

### PROPERTY INFORMATION:

- 255.3± Total Acres
- 160± Acres in Row Crop
- Incredible Deer and Turkey Hunting
- Beautiful Hill-Top Views
- 80x40 Barn With Electricity & Water
- Over 1700 Feet Roy Foster Road Frontage
- Two Flowing Creeks

The agricultural value of the Martin Farm is front and center. With nearly  $160\pm$  acres dedicated to row crops, the property presents an opportunity for substantial agricultural output. Its fertile soil, coupled with the great climate of the region, provides an ideal environment for a variety of crops to thrive. From corn to soybeans, to plant and tree nursery, endless opportunity abounds for income on the property. Currently, farming rights are leased through December 2024. The large barn, with power and water, offers convenient storage options for your equipment onsite. The hunting on this tract is incredible, to say the least. The current owners have enjoyed years of successful hunts for both deer and turkey. Upon initial evaluation, multiple turkeys and deer were spotted.