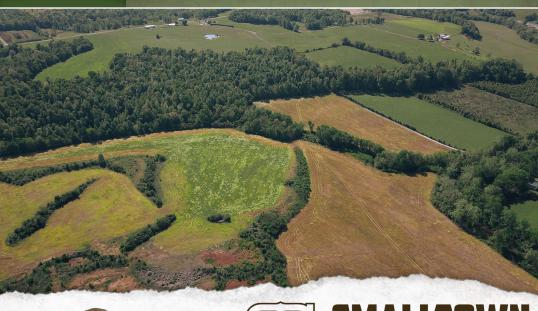

### PROPERTY INFORMATION:

- 255.3± Total Acres
- 160± Acres in Row Crop
- Incredible Deer and Turkey Hunting
- Beautiful Hill-Top Views
- 80x40 Barn With Electricity & Water
- Over 1700 Feet Roy Foster Road Frontage
- Two Flowing Creeks

The agricultural value of the Martin Farm is front and center. With nearly  $160\pm$  acres dedicated to row crops, the property presents an opportunity for substantial agricultural output. Its fertile soil, coupled with the great climate of the region, provides an ideal environment for a variety of crops to thrive. From corn to soybeans, to plant and tree nursery, endless opportunity abounds for income on the property. Currently, farming rights are leased through December 2024. The large barn, with power and water, offers convenient storage options for your equipment onsite. The hunting on this tract is incredible, to say the least. The current owners have enjoyed years of successful hunts for both deer and turkey. Upon initial evaluation, multiple turkeys and deer were spotted.

### MORE ABOUT THE MARTIN FARM

The property sets up to be a real gem naturally with the cow crop farming providing food for the wildlife, but Mountain Creek flowing on the property and the habitat around the creek bottoms are the icing on the cake. With implementation of food plots and selective timber cuts, the deer hunting could be magnified even more to provide a one-of-a-kind hunting property in the state. For the residential side of things, this tract has nearly unlimited options! Build a single family home, a multi-home family compound, or subdivide in to estate lots. With over 1,700 feet of frontage on Roy Foster Road and 4,000 feet on Sullivan Road, there's a ton of opportunities for driveways, access and development.