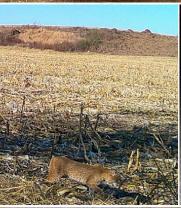

The agricultural value of the Martin Farm is front and center. With nearly  $160\pm$  acres dedicated to row crops, the property presents an opportunity for substantial agricultural output. Its fertile soil, coupled with the great climate of the region, provides an ideal environment for a variety of crops to thrive. From corn to soybeans, to plant and tree nursery, endless opportunity abounds for income on the property. Currently, farming rights are leased through December 2024. The large barn, with power and water, offers convenient storage options for your equipment onsite. The hunting on this tract is incredible, to say the least. The current owners have enjoyed years of successful hunts for both deer and turkey. Upon initial evaluation, multiple turkeys and deer were spotted.

### MORE ABOUT THE MARTIN FARM

The property sets up to be a real gem naturally with the cow crop farming providing food for the wildlife, but Mountain Creek flowing on the property and the habitat around the creek bottoms are the icing on the cake. With implementation of food plots and selective timber cuts, the deer hunting could be magnified even more to provide a one-of-a-kind hunting property in the state. For the residential side of things, this tract has nearly unlimited options! Build a single family home, a multi-home family compound, or subdivide in to estate lots. With over 1,700 feet of frontage on Roy Foster Road and 4,000 feet on Sullivan Road, there's a ton of opportunities for driveways, access and development.