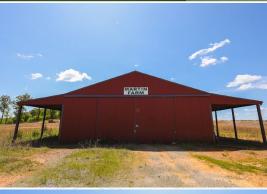

### PROPERTY INFORMATION:

- 255.3± Total Acres
- 160± Acres in Row Crop
- Incredible Deer and Turkey Hunting
- Beautiful Hill-Top Views
- 80x40 Barn With Electricity & Water
- Over 1700 Feet Roy Foster Road Frontage
- Two Flowing Creeks

The agricultural value of the Martin Farm is front and center. With nearly  $160\pm$  acres dedicated to row crops, the property presents an opportunity for substantial agricultural output. Its fertile soil, coupled with the great climate of the region, provides an ideal environment for a variety of crops to thrive. From corn to soybeans, to plant and tree nursery, endless opportunity abounds for income on the property. Currently, farming rights are leased through December 2024. The large barn, with power and water, offers convenient storage options for your equipment onsite. The hunting on this tract is incredible, to say the least. The current owners have enjoyed years of successful hunts for both deer and turkey. Upon initial evaluation, multiple turkeys and deer were spotted.