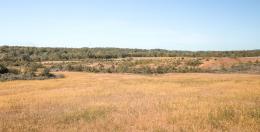

### PROPERTY INFORMATION:

- 255.3± Total Acres
- 160± Acres in Row Crop
- Incredible Deer and Turkey Hunting
- Beautiful Hill-Top Views
- 80x40 Barn With Electricity & Water
- Over 1700 Feet Roy Foster Road Frontage
- Two Flowing Creeks

### **WELCOME TO THE MARTIN FARM**

IF YOU ARE IN THE MARKET FOR A BIG ACREAGE TRACT, THIS FARM CHECKS A LOT OF BOXES! This property is a 255.3± acre row crop farm nestled just north of McMinnville in Warren County, Tennessee. Whether you are looking to expand your farming or nursery operation, build a family home with hilltop views, or have an incredible place to deer and turkey hunt, the Martin Farm may be the one!

The agricultural value of the Martin Farm is front and center. With nearly  $160\pm$  acres dedicated to row crops, the property presents an opportunity for substantial agricultural output. Its fertile soil, coupled with the great climate of the region, provides an ideal environment for a variety of crops to thrive. From corn to soybeans, to plant and tree nursery, endless opportunity abounds for income on the property. Currently, farming rights are leased through December 2024. The large barn, with power and water, offers convenient storage options for your equipment onsite. The hunting on this tract is incredible, to say the least. The current owners have enjoyed years of successful hunts for both deer and turkey. Upon initial evaluation, multiple turkeys and deer were spotted.