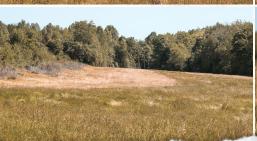

### PROPERTY INFORMATION:

- 255.3± Total Acres
- 160± Acres in Row Crop
- Incredible Deer and Turkey Hunting
- Beautiful Hill-Top Views
- 80x40 Barn With Electricity & Water
- Over 1700 Feet Roy Foster Road Frontage
- Two Flowing Creeks

### **WELCOME TO THE MARTIN FARM**

IF YOU ARE IN THE MARKET FOR A BIG ACREAGE TRACT, THIS FARM CHECKS A LOT OF BOXES! This property is a 255.3± acre row crop farm nestled just north of McMinnville in Warren County, Tennessee. Whether you are looking to expand your farming or nursery operation, build a family home with hilltop views, or have an incredible place to deer and turkey hunt, the Martin Farm may be the one!

The agricultural value of the Martin Farm is front and center. With nearly  $160\pm$  acres dedicated to row crops, the property presents an opportunity for substantial agricultural output. Its fertile soil, coupled with the great climate of the region, provides an ideal environment for a variety of crops to thrive. From corn to soybeans, to plant and tree nursery, endless opportunity abounds for income on the property. Currently, farming rights are leased through December 2024. The large barn, with power and water, offers convenient storage options for your equipment onsite. The hunting on this tract is incredible, to say the least. The current owners have enjoyed years of successful hunts for both deer and turkey. Upon initial evaluation, multiple turkeys and deer were spotted.