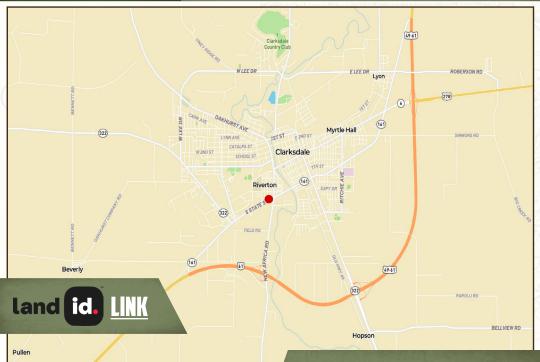

#### LOCATION:

- Coahoma County, MS
- Frontage on South State Street
- 2± Miles NW of Highway 49

## COORDINATES:

• 34.18986, -90.57803

#### COAHOMA COUNTY, MISSISSIPPI

Directions from 4th St/Dr M.L.K. Jr. Blvd in Clarksdale, MS: Travel south 0.3 miles and turn left onto Riverside Avenue. Travel 207 feet and continue straight onto Madison Avenue. Drive 0.4 miles and turn right onto S State Street. The destination will be on the right in 0.1 miles.

#### <u>LINK TO GOOGLE MAP DIRECTIONS</u>

WILSON BRITT LAND SPECIALIST C: 662-299-2367 O: 662-846-1425 wilson@smalltownproperties.com 701 W. Sunflower Rd - Cleveland, MS 38732 smalltownproperties.com

SHR SMALLTOWN