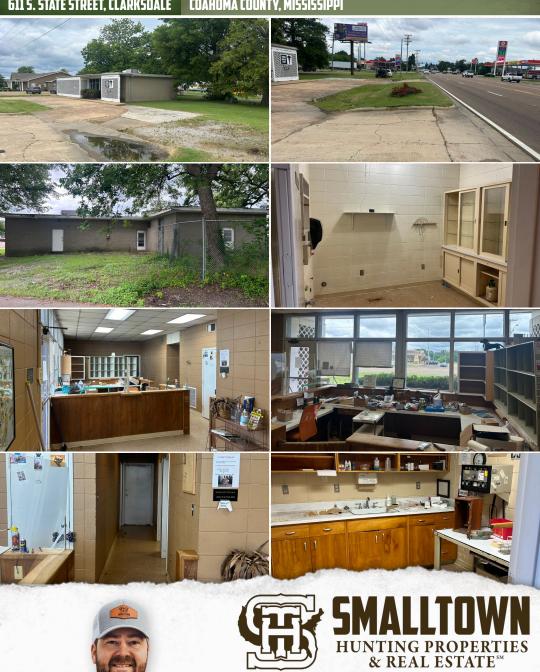

# WELCOME TO 611 S. STATE STREET

CALLING ALL COMMERCIAL BUYERS! HAVE YOU BEEN SEARCHING FOR THAT PERFECT SPOT FOR A SMALL BUSINESS OR AN ADDITIONAL LOCATION FOR YOUR EXISTING BUSINESS? This 0.37± acre corner lot and building at 611 South State Street in Clarksdale, MS is your answer. Currently zoned for C-2 (Commercial Highway), this central location exists among longstanding and established businesses.

## MORE ABOUT 611 S. STATE STREET

The  $2,727\pm$  square foot building consists of a reception area, a waiting room, two restrooms and four private rooms. The north wing also has a storage room, washroom with sink, and multiple bay areas. This building is structurally sound, made of cinder blocks. Its flexibility can easily be constructed into whatever layout you wish.

Passive income is an additional feature as a billboard stands on the property and currently rents for \$100/month. Don't miss this great opportunity for a commercial site.