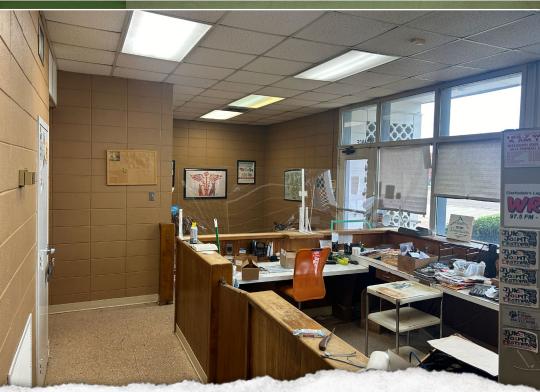

## MORE ABOUT 611 S. STATE STREET

The  $2,727\pm$  square foot building consists of a reception area, a waiting room, two restrooms and four private rooms. The north wing also has a storage room, washroom with sink, and multiple bay areas. This building is structurally sound, made of cinder blocks. Its flexibility can easily be constructed into whatever layout you wish.

Passive income is an additional feature as a billboard stands on the property and currently rents for \$100/month. Don't miss this great opportunity for a commercial site.