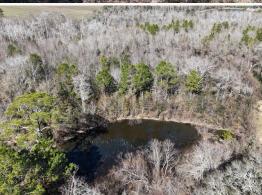

## **PROPERTY INFORMATION:**

- 60± Total Acres
- 30± Acres Ag Field
- 15± Acres Wetland Hardwoods
- 15± Acres Hardwood
- Wet Weather Pond

# **WELCOME TO THE IRWIN 60**

WELCOME TO THE IRWIN 60, A QUAINT LITTLE PROPERTY NESTLED IN THE HEART OF BIG DEER COUNTRY IN SOUTH GEORGIA. Located in a premier agriculture area of Irwin County, this 60± acre tract offers unlimited possibilities. With a wetland branch running along the rear of the property, the ability to create premium duck habitat and hunting is within grasp. Approximately 30 acres of cultivated ag field is currently leased for farming rights, which can be continued for revenue or you could easily create additional wildlife habitat. Another option for income is through pine tree reforestation. Premium undisturbed woods have provided great sanctuary habitat for some of the biggest whitetail in the state. The Irwin 60 also features a ½ acre wet weather pond that offers additional potential for duck habitat and hunting. If you are looking to build a cabin, utilities are available, along with access just off Hwy 32. The property is located just seconds from the town of Irwinville and Mooreheads Country Store. Tifton is approximately 20 minutes away so food, lodging and shopping is right around the corner.