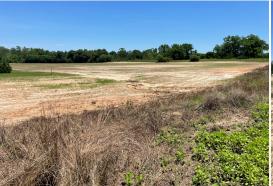

## **PROPERTY INFORMATION:**

- 60± Total Acres
- 30± Acres Ag Field
- 15± Acres Wetland Hardwoods
- 15± Acres Hardwood
- Wet Weather Pond

# **WELCOME TO THE IRWIN 60**

WELCOME TO THE IRWIN 60, A QUAINT LITTLE PROPERTY NESTLED IN THE HEART OF BIG DEER COUNTRY IN SOUTH GEORGIA. Located in a premier agriculture area of Irwin County, this 60± acre tract offers unlimited possibilities. With a wetland branch running along the rear of the property, the ability to create premium duck habitat and hunting is within grasp. Approximately 30 acres of cultivated ag field is currently leased for farming rights, which can be continued for revenue or you could easily create additional wildlife habitat. Another option for income is through pine tree reforestation. Premium undisturbed woods have provided great sanctuary habitat for some of the biggest whitetail in the state. The Irwin 60 also features a ½ acre wet weather pond that offers additional potential for duck habitat and hunting. If you are looking to build a cabin, utilities are available, along with access just off Hwy 32. The property is located just seconds from the town of Irwinville and Mooreheads Country Store. Tifton is approximately 20 minutes away so food, lodging and shopping is right around the corner.