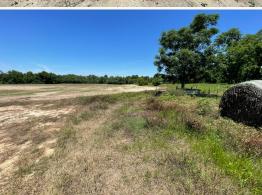

## **PROPERTY INFORMATION:**

- 60± Total Acres
- 30± Acres Ag Field
- 15± Acres Wetland Hardwoods
- 15± Acres Hardwood
- Wet Weather Pond

# **WELCOME TO THE IRWIN 60**

WELCOME TO THE IRWIN 60, A QUAINT LITTLE PROPERTY NESTLED IN THE HEART OF BIG DEER COUNTRY IN SOUTH GEORGIA. Located in a premier agriculture area of Irwin County, this 60± acre tract offers unlimited possibilities. With a wetland branch running along the rear of the property, the ability to create premium duck habitat and hunting is within grasp. Approximately 30 acres of cultivated ag field is currently leased for farming rights, which can be continued for revenue or you could easily create additional wildlife habitat. Another option for income is through pine tree reforestation. Premium undisturbed woods have provided great sanctuary habitat for some of the biggest whitetail in the state. The Irwin 60 also features a ½ acre wet weather pond that offers additional potential for duck habitat and hunting. If you are looking to build a cabin, utilities are available, along with access just off Hwy 32. The property is located just seconds from the town of Irwinville and Mooreheads Country Store. Tifton is approximately 20 minutes away so food, lodging and shopping is right around the corner.