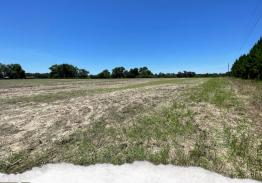

## **PROPERTY INFORMATION:**

- 60± Total Acres
- 30± Acres Ag Field
- 15± Acres Wetland Hardwoods
- 15± Acres Hardwood
- Wet Weather Pond

# **WELCOME TO THE IRWIN 60**

WELCOME TO THE IRWIN 60, A QUAINT LITTLE PROPERTY NESTLED IN THE HEART OF BIG DEER COUNTRY IN SOUTH GEORGIA. Located in a premier agriculture area of Irwin County, this 60± acre tract offers unlimited possibilities. With a wetland branch running along the rear of the property, the ability to create premium duck habitat and hunting is within grasp. Approximately 30 acres of cultivated ag field is currently leased for farming rights, which can be continued for revenue or you could easily create additional wildlife habitat. Another option for income is through pine tree reforestation. Premium undisturbed woods have provided great sanctuary habitat for some of the biggest whitetail in the state. The Irwin 60 also features a ½ acre wet weather pond that offers additional potential for duck habitat and hunting. If you are looking to build a cabin, utilities are available, along with access just off Hwy 32. The property is located just seconds from the town of Irwinville and Mooreheads Country Store. Tifton is approximately 20 minutes away so food, lodging and shopping is right around the corner.