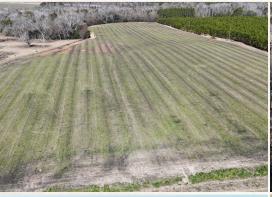

## **PROPERTY INFORMATION:**

- 60± Total Acres
- 30± Acres Ag Field
- 15± Acres Wetland Hardwoods
- 15± Acres Hardwood
- Wet Weather Pond

# **WELCOME TO THE IRWIN 60**

WELCOME TO THE IRWIN 60, A QUAINT LITTLE PROPERTY NESTLED IN THE HEART OF BIG DEER COUNTRY IN SOUTH GEORGIA. Located in a premier agriculture area of Irwin County, this 60± acre tract offers unlimited possibilities. With a wetland branch running along the rear of the property, the ability to create premium duck habitat and hunting is within grasp. Approximately 30 acres of cultivated ag field is currently leased for farming rights, which can be continued for revenue or you could easily create additional wildlife habitat. Another option for income is through pine tree reforestation. Premium undisturbed woods have provided great sanctuary habitat for some of the biggest whitetail in the state. The Irwin 60 also features a ½ acre wet weather pond that offers additional potential for duck habitat and hunting. If you are looking to build a cabin, utilities are available, along with access just off Hwy 32. The property is located just seconds from the town of Irwinville and Mooreheads Country Store. Tifton is approximately 20 minutes away so food, lodging and shopping is right around the corner.