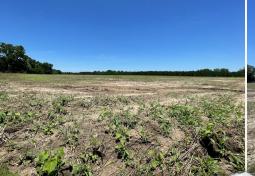

## **PROPERTY INFORMATION:**

- 60± Total Acres
- 30± Acres Ag Field
- 15± Acres Wetland Hardwoods
- 15± Acres Hardwood
- Wet Weather Pond

# **WELCOME TO THE IRWIN 60**

WELCOME TO THE IRWIN 60, A QUAINT LITTLE PROPERTY NESTLED IN THE HEART OF BIG DEER COUNTRY IN SOUTH GEORGIA. Located in a premier agriculture area of Irwin County, this 60± acre tract offers unlimited possibilities. With a wetland branch running along the rear of the property, the ability to create premium duck habitat and hunting is within grasp. Approximately 30 acres of cultivated ag field is currently leased for farming rights, which can be continued for revenue or you could easily create additional wildlife habitat. Another option for income is through pine tree reforestation. Premium undisturbed woods have provided great sanctuary habitat for some of the biggest whitetail in the state. The Irwin 60 also features a ½ acre wet weather pond that offers additional potential for duck habitat and hunting. If you are looking to build a cabin, utilities are available, along with access just off Hwy 32. The property is located just seconds from the town of Irwinville and Mooreheads Country Store. Tifton is approximately 20 minutes away so food, lodging and shopping is right around the corner.