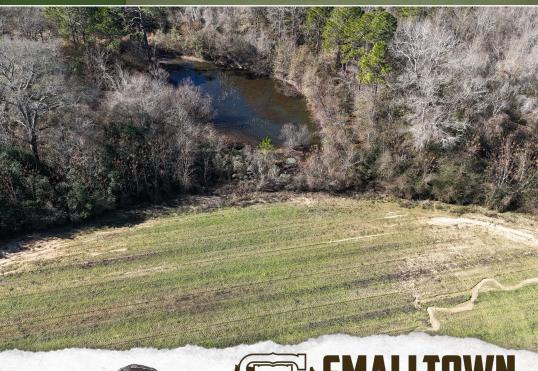

## **PROPERTY INFORMATION:**

- 60± Total Acres
- 30± Acres Ag Field
- 15± Acres Wetland Hardwoods
- 15± Acres Hardwood
- Wet Weather Pond

# **WELCOME TO THE IRWIN 60**

WELCOME TO THE IRWIN 60, A QUAINT LITTLE PROPERTY NESTLED IN THE HEART OF BIG DEER COUNTRY IN SOUTH GEORGIA. Located in a premier agriculture area of Irwin County, this 60± acre tract offers unlimited possibilities. With a wetland branch running along the rear of the property, the ability to create premium duck habitat and hunting is within grasp. Approximately 30 acres of cultivated ag field is currently leased for farming rights, which can be continued for revenue or you could easily create additional wildlife habitat. Another option for income is through pine tree reforestation. Premium undisturbed woods have provided great sanctuary habitat for some of the biggest whitetail in the state. The Irwin 60 also features a ½ acre wet weather pond that offers additional potential for duck habitat and hunting. If you are looking to build a cabin, utilities are available, along with access just off Hwy 32. The property is located just seconds from the town of Irwinville and Mooreheads Country Store. Tifton is approximately 20 minutes away so food, lodging and shopping is right around the corner.