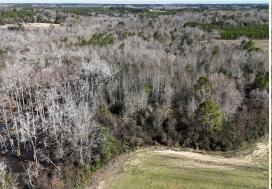

## **PROPERTY INFORMATION:**

- 60± Total Acres
- 30± Acres Ag Field
- 15± Acres Wetland Hardwoods
- 15± Acres Hardwood
- Wet Weather Pond

# **WELCOME TO THE IRWIN 60**

WELCOME TO THE IRWIN 60, A QUAINT LITTLE PROPERTY NESTLED IN THE HEART OF BIG DEER COUNTRY IN SOUTH GEORGIA. Located in a premier agriculture area of Irwin County, this 60± acre tract offers unlimited possibilities. With a wetland branch running along the rear of the property, the ability to create premium duck habitat and hunting is within grasp. Approximately 30 acres of cultivated ag field is currently leased for farming rights, which can be continued for revenue or you could easily create additional wildlife habitat. Another option for income is through pine tree reforestation. Premium undisturbed woods have provided great sanctuary habitat for some of the biggest whitetail in the state. The Irwin 60 also features a ½ acre wet weather pond that offers additional potential for duck habitat and hunting. If you are looking to build a cabin, utilities are available, along with access just off Hwy 32. The property is located just seconds from the town of Irwinville and Mooreheads Country Store. Tifton is approximately 20 minutes away so food, lodging and shopping is right around the corner.