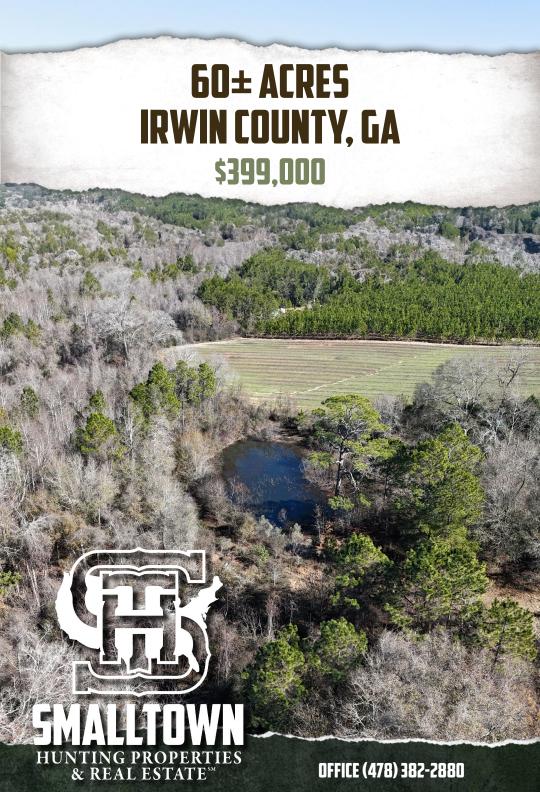

# THE IRWIN 60

## **PROPERTY INFORMATION:**

- 60± Total Acres
- 30± Acres Ag Field
- 15± Acres Wetland Hardwoods
- 15± Acres Hardwood
- Wet Weather Pond

# **WELCOME TO THE IRWIN 60**

WELCOME TO THE IRWIN 60, A QUAINT LITTLE PROPERTY NESTLED IN THE HEART OF BIG DEER COUNTRY IN SOUTH GEORGIA. Located in a premier agriculture area of Irwin County, this 60± acre tract offers unlimited possibilities. With a wetland branch running along the rear of the property, the ability to create premium duck habitat and hunting is within grasp. Approximately 30 acres of cultivated ag field is currently leased for farming rights, which can be continued for revenue or you could easily create additional wildlife habitat. Another option for income is through pine tree reforestation. Premium undisturbed woods have provided great sanctuary habitat for some of the biggest whitetail in the state. The Irwin 60 also features a ½ acre wet weather pond that offers additional potential for duck habitat and hunting. If you are looking to build a cabin, utilities are available, along with access just off Hwy 32. The property is located just seconds from the town of Irwinville and Mooreheads Country Store. Tifton is approximately 20 minutes away so food, lodging and shopping is right around the corner.