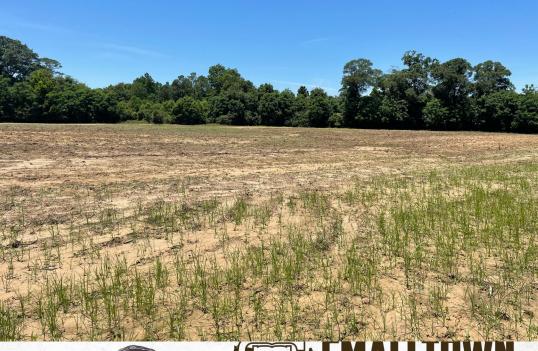

## **PROPERTY INFORMATION:**

- 60± Total Acres
- 30± Acres Ag Field
- 15± Acres Wetland Hardwoods
- 15± Acres Hardwood
- Wet Weather Pond

# **WELCOME TO THE IRWIN 60**

WELCOME TO THE IRWIN 60, A QUAINT LITTLE PROPERTY NESTLED IN THE HEART OF BIG DEER COUNTRY IN SOUTH GEORGIA. Located in a premier agriculture area of Irwin County, this 60± acre tract offers unlimited possibilities. With a wetland branch running along the rear of the property, the ability to create premium duck habitat and hunting is within grasp. Approximately 30 acres of cultivated ag field is currently leased for farming rights, which can be continued for revenue or you could easily create additional wildlife habitat. Another option for income is through pine tree reforestation. Premium undisturbed woods have provided great sanctuary habitat for some of the biggest whitetail in the state. The Irwin 60 also features a ½ acre wet weather pond that offers additional potential for duck habitat and hunting. If you are looking to build a cabin, utilities are available, along with access just off Hwy 32. The property is located just seconds from the town of Irwinville and Mooreheads Country Store. Tifton is approximately 20 minutes away so food, lodging and shopping is right around the corner.