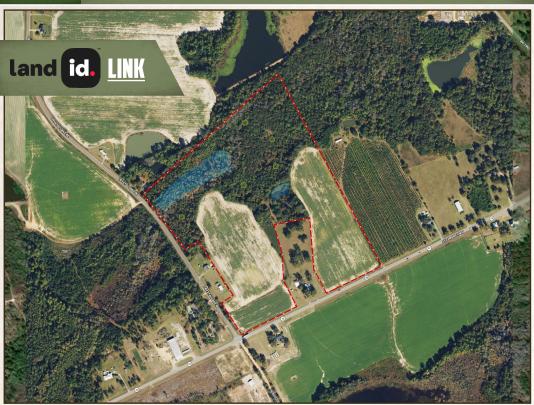

### **LOCATION:**

- Irwin County, GA
- Hwy 32 Frontage
- 1± Mile to Irwinville
- 16± Miles to Tifton

### **COORDINATES:**

31.6445708, -83.3934604

## **PROPERTY INFORMATION:**

- 60± Total Acres
- 30± Acres Ag Field
- 15± Acres Wetland Hardwoods
- 15± Acres Hardwood
- Wet Weather Pond