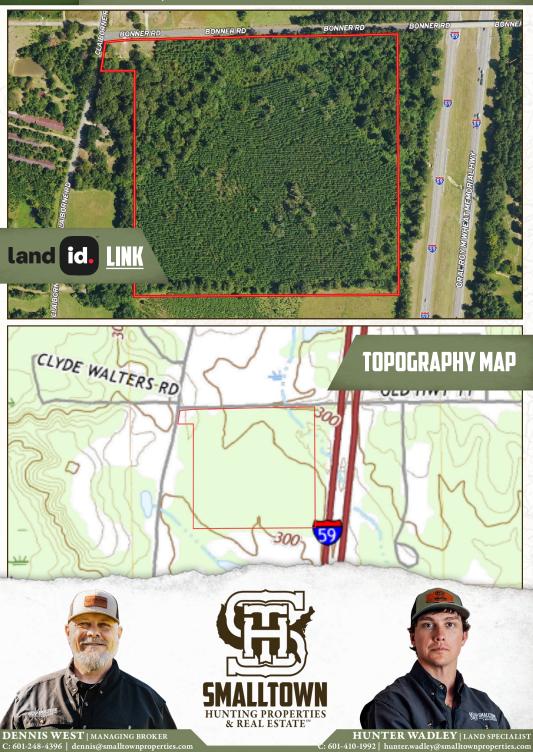

#### LOCATION:

- Jones County, MS
- Claiborne & Bonner Roads
- 11± Miles North of Laurel

#### **COORDINATES:**

• 31.813079, -89.058309

#### **PROPERTY INFORMATION:**

- 41.5± Acres
- County Road Frontage
- Home Site in Place
- Power and Water on Site
- Flat to Rolling Terrain
- Young Pine Plantation