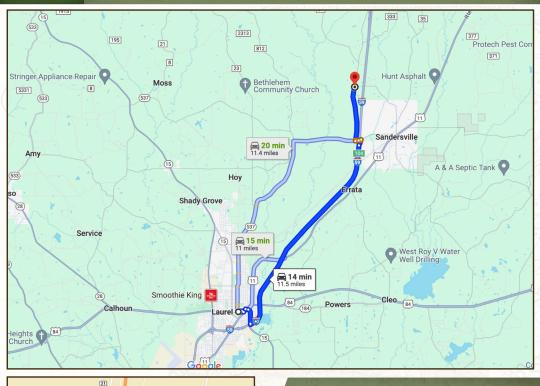

#### JONES COUNTY, MISSISSIPPI

35

1

Sanders

Han

Directions from Laurel, MS: Travel I-59N to the Sandersville exit and turn left onto Sharon Sandersville Road. Travel across the interstate and turn right onto Claiborne Road. The property is on the corner of Claiborne and Bonner Roads in approximately one mile.

### LINK TO GOOGLE MAP DIRECTIONS

HUNTER WADLEY | LAND SPECIALIST C: 601-410-1992 | hunter.wadley@smalltownproperties.com

STR SMALLT

**DENNIS WEST** | MANAGING BROKER C: 601-248-4396 | dennis@smalltownproperties.com