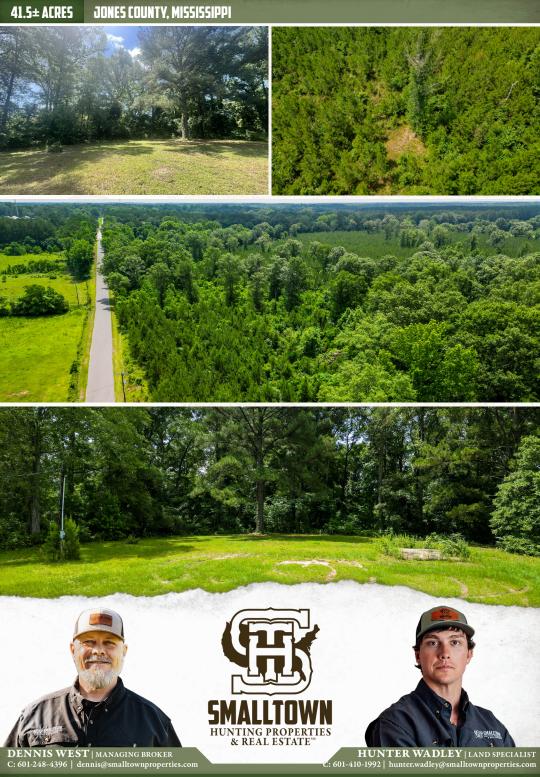

### WELCOME TO THE JONES 41.5

**LIVE HERE AND WATCH THE TIMBER GROW!** This 41.5± acre Jones County, MS property is situated on Claiborne Road and Bonner Road near the town of Sandersville approximately 11 miles north of Laurel. The property consists of mostly young pine plantation with some scattered hardwoods. Other features include a stream bed, flat to rolling terrain, county road frontage, and a home site with available utilities. If you have you been searching for a place to build your dream home with land to roam, this is it! For the investors, you have options! With plenty of road frontage and level terrain, develop the property into multiple home sites or let the pines grow for future income.

#### **PROPERTY INFORMATION:**

- 41.5± Acres
- County Road Frontage
- Home Site in Place
- Power and Water on Site
- Flat to Rolling Terrain
- Young Pine Plantation