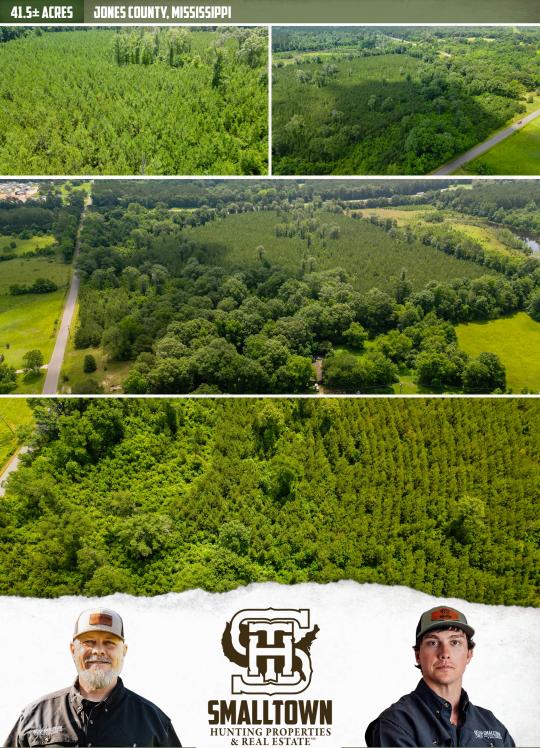

### WELCOME TO THE JONES 41.5

**LIVE HERE AND WATCH THE TIMBER GROW!** This 41.5± acre Jones County, MS property is situated on Claiborne Road and Bonner Road near the town of Sandersville approximately 11 miles north of Laurel. The property consists of mostly young pine plantation with some scattered hardwoods. Other features include a stream bed, flat to rolling terrain, county road frontage, and a home site with available utilities. If you have you been searching for a place to build your dream home with land to roam, this is it! For the investors, you have options! With plenty of road frontage and level terrain, develop the property into multiple home sites or let the pines grow for future income.

#### **PROPERTY INFORMATION:**

- 41.5± Acres
- County Road Frontage
- Home Site in Place
- Power and Water on Site
- Flat to Rolling Terrain
- Young Pine Plantation