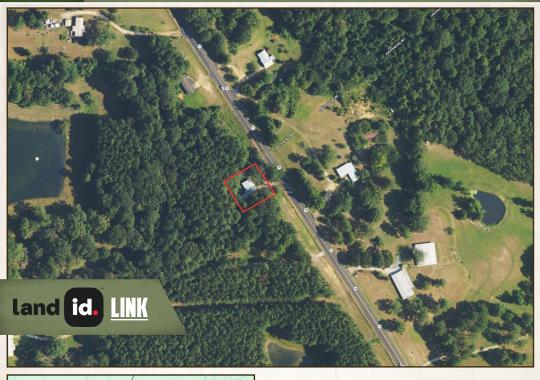

#### **LOCATION:**

- 14520 Highway 15 Philadelphia, MS 39350
- Neshoba County
- 7± Miles from Philadelphia
- 2± Miles from Burnside State Park
- County Road Frontage

#### **COORDINATES:**

• 32.87266, -89.09606

#### 14520 HWY 15 NESHOBA COUNTY, MISSISSIPPI

ity 🕤

From Philadelphia, MS: Travel north on Pecan Avenue for 1.7 miles. Continue straight onto Rd 561 for 1.3 miles. Turn right onto MS-15N for 4.3 miles and the property will be on the left.

### LINK TO GOOGLE MAP DIRECTIONS

AUSTIN VOWELL LAND SPECIALIST C: 601-616-8261 O: 769-888-2522 austin@smalltownproperties.com 4848 Main St. - Flora, MS 39071