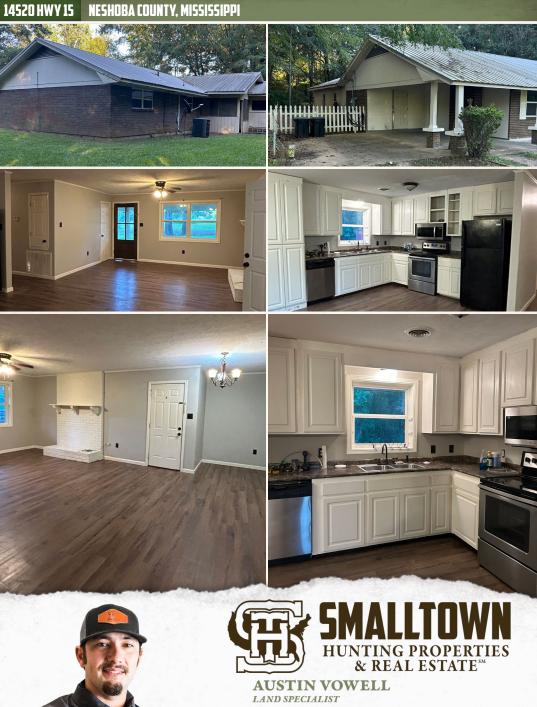

### **PROPERTY INFORMATION:**

- 0.5± Acres
- 1,400 SF Brick Home
- 3 Bedrooms, 1 Bath
- Wood Floors Throughout
- Neshoba Central School District

TAX INFORMATION: 2023 - \$912.11

AUSTIN VOWELL LAND SPECIALIST C: 601-616-8261 O: 769-888-2522 austin@smalltownproperties.com 4848 Main St. - Flora, MS 39071

## WELCOME TO 14520 HIGHWAY 15

**IF YOU HAVE BEEN SEARCHING FOR A HOME NEAR PHILADELPHIA, MS, LOOK NO FURTHER.** This 1,400 square foot Neshoba County home with three bedrooms and one bath is situated on 0.5± acres and is in a great location being just seven miles from Philadelphia and approximately two miles from the Burnside Community. The home is zoned for the Neshoba Central School District. This property could be used for rental income or your permanent home.