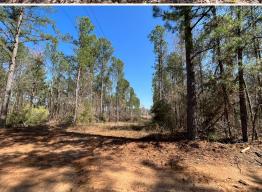

#### PROPERTY INFORMATION:

- 40.6± Acres
- Utilities Nearby
- Mineral Rights: Reserved
- **Recently Thinned Timber**
- Flowing Creek

### **WELCOME TO THE BIENVILLE 40.6**

WELCOME TO THE BIENVILLE 40.6, SITUATED SOUTH OF ARCADIA, LOUISIANA.

This 40.6+/- acre timber tract would make for a great homesite. A recent timber thinning opened up the canopy to allow the remaining stand of timber to fully mature. Although some of the timber has been harvested, a heavy stand of pine still remains. The recent harvest will allow ample sunlight to reach the forest floor providing good deer and turkey habitat in the future. A steady, flowing creek runs through the center of the property providing a constant water source for wildlife. The property offers frontage on Highway 9 making it a great opportunity for a rural homesite where you can enjoy the wildlife right from your doorstep!