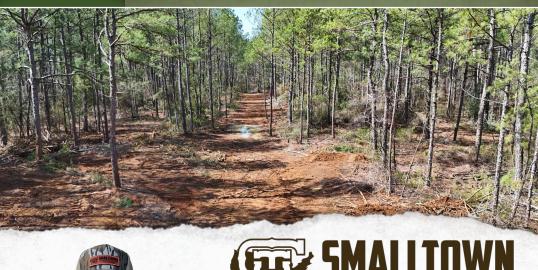

#### PROPERTY INFORMATION:

- 40.6± Acres
- Utilities Nearby
- Mineral Rights: Reserved
- **Recently Thinned Timber**
- Flowing Creek

### **WELCOME TO THE BIENVILLE 40.6**

WELCOME TO THE BIENVILLE 40.6, SITUATED SOUTH OF ARCADIA, LOUISIANA.

This 40.6+/- acre timber tract would make for a great homesite. A recent timber thinning opened up the canopy to allow the remaining stand of timber to fully mature. Although some of the timber has been harvested, a heavy stand of pine still remains. The recent harvest will allow ample sunlight to reach the forest floor providing good deer and turkey habitat in the future. A steady, flowing creek runs through the center of the property providing a constant water source for wildlife. The property offers frontage on Highway 9 making it a great opportunity for a rural homesite where you can enjoy the wildlife right from your doorstep!