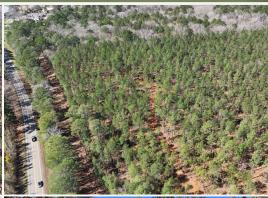

#### PROPERTY INFORMATION:

- 40.6± Acres
- Utilities Nearby
- Mineral Rights: Reserved
- **Recently Thinned Timber**
- Flowing Creek

### **WELCOME TO THE BIENVILLE 40.6**

WELCOME TO THE BIENVILLE 40.6, SITUATED SOUTH OF ARCADIA, LOUISIANA.

This 40.6+/- acre timber tract would make for a great homesite. A recent timber thinning opened up the canopy to allow the remaining stand of timber to fully mature. Although some of the timber has been harvested, a heavy stand of pine still remains. The recent harvest will allow ample sunlight to reach the forest floor providing good deer and turkey habitat in the future. A steady, flowing creek runs through the center of the property providing a constant water source for wildlife. The property offers frontage on Highway 9 making it a great opportunity for a rural homesite where you can enjoy the wildlife right from your doorstep!