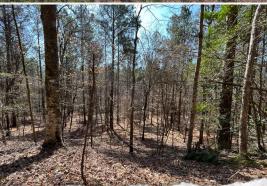

### **WELCOME TO THE BIENVILLE 40.6**

WELCOME TO THE BIENVILLE 40.6, SITUATED SOUTH OF ARCADIA, LOUISIANA.

This 40.6+/- acre timber tract would make for a great homesite. A recent timber thinning opened up the canopy to allow the remaining stand of timber to fully mature. Although some of the timber has been harvested, a heavy stand of pine still remains. The recent harvest will allow ample sunlight to reach the forest floor providing good deer and turkey habitat in the future. A steady, flowing creek runs through the center of the property providing a constant water source for wildlife. The property offers frontage on Highway 9 making it a great opportunity for a rural homesite where you can enjoy the wildlife right from your doorstep!