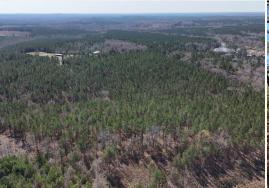

### **WELCOME TO THE BIENVILLE 40.6**

WELCOME TO THE BIENVILLE 40.6, SITUATED SOUTH OF ARCADIA, LOUISIANA.

This 40.6+/- acre timber tract would make for a great homesite. A recent timber thinning opened up the canopy to allow the remaining stand of timber to fully mature. Although some of the timber has been harvested, a heavy stand of pine still remains. The recent harvest will allow ample sunlight to reach the forest floor providing good deer and turkey habitat in the future. A steady, flowing creek runs through the center of the property providing a constant water source for wildlife. The property offers frontage on Highway 9 making it a great opportunity for a rural homesite where you can enjoy the wildlife right from your doorstep!