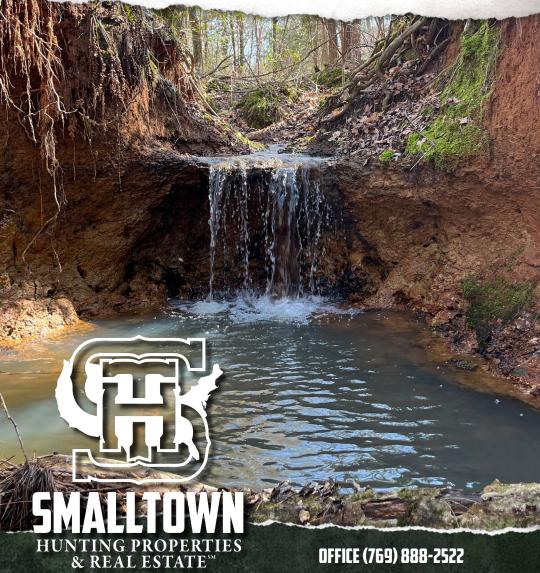

#### **PROPERTY USE:**

- Homesite Potential
- Hunting
- Flowing Creek

#### PROPERTY INFORMATION:

- 40.6± Acres
- Utilities Nearby
- Mineral Rights: Reserved
- **Recently Thinned Timber**
- Flowing Creek

### **WELCOME TO THE BIENVILLE 40.6**

WELCOME TO THE BIENVILLE 40.6, SITUATED SOUTH OF ARCADIA, LOUISIANA.

This 40.6+/- acre timber tract would make for a great homesite. A recent timber thinning opened up the canopy to allow the remaining stand of timber to fully mature. Although some of the timber has been harvested, a heavy stand of pine still remains. The recent harvest will allow ample sunlight to reach the forest floor providing good deer and turkey habitat in the future. A steady, flowing creek runs through the center of the property providing a constant water source for wildlife. The property offers frontage on Highway 9 making it a great opportunity for a rural homesite where you can enjoy the wildlife right from your doorstep!