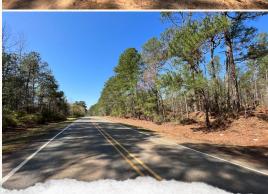

#### LOCATION:

- Bienville Parish, LA
- · South of Arcadia
- Road Frontage on HWY 9

### **WELCOME TO THE BIENVILLE 40.6**

WELCOME TO THE BIENVILLE 40.6, SITUATED SOUTH OF ARCADIA, LOUISIANA.

This 40.6+/- acre timber tract would make for a great homesite. A recent timber thinning opened up the canopy to allow the remaining stand of timber to fully mature. Although some of the timber has been harvested, a heavy stand of pine still remains. The recent harvest will allow ample sunlight to reach the forest floor providing good deer and turkey habitat in the future. A steady, flowing creek runs through the center of the property providing a constant water source for wildlife. The property offers frontage on Highway 9 making it a great opportunity for a rural homesite where you can enjoy the wildlife right from your doorstep!

#### **HEATH EUBANKS**

LAND SPECIALIST

C: 318-608-7848

O: 769-888-2522 heath@smalltownproperties.com

4848 Main St. - Flora, MS 39071

Directions From Arcadia: Travel south on HWY 9 for approximately 4.5 miles. The property will be on the west side of HWY 9.