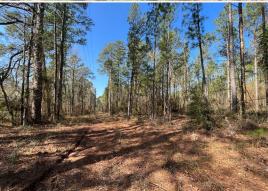

### **WELCOME TO THE BIENVILLE 40.6**

WELCOME TO THE BIENVILLE 40.6, SITUATED SOUTH OF ARCADIA, LOUISIANA.

This 40.6+/- acre timber tract would make for a great homesite. A recent timber thinning opened up the canopy to allow the remaining stand of timber to fully mature. Although some of the timber has been harvested, a heavy stand of pine still remains. The recent harvest will allow ample sunlight to reach the forest floor providing good deer and turkey habitat in the future. A steady, flowing creek runs through the center of the property providing a constant water source for wildlife. The property offers frontage on Highway 9 making it a great opportunity for a rural homesite where you can enjoy the wildlife right from your doorstep!