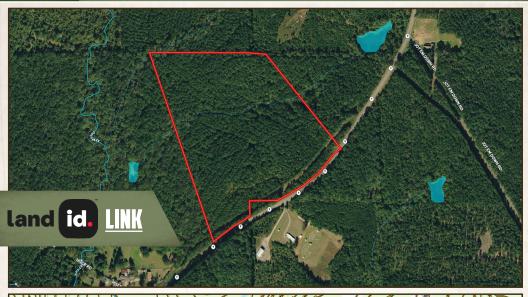

#### LOCATION:

- Bienville Parish, LA
- · South of Arcadia
- Road Frontage on HWY 9

#### **COORDINATES:**

• 32.49669, -92.94823

### **LINK TO GOOGLE MAP DIRECTIONS**