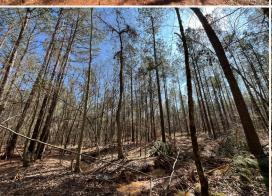

#### PROPERTY INFORMATION:

- 40.6± Acres
- Utilities Nearby
- Mineral Rights: Reserved
- **Recently Thinned Timber**
- Flowing Creek

### **WELCOME TO THE BIENVILLE 40.6**

WELCOME TO THE BIENVILLE 40.6, SITUATED SOUTH OF ARCADIA, LOUISIANA.

This 40.6+/- acre timber tract would make for a great homesite. A recent timber thinning opened up the canopy to allow the remaining stand of timber to fully mature. Although some of the timber has been harvested, a heavy stand of pine still remains. The recent harvest will allow ample sunlight to reach the forest floor providing good deer and turkey habitat in the future. A steady, flowing creek runs through the center of the property providing a constant water source for wildlife. The property offers frontage on Highway 9 making it a great opportunity for a rural homesite where you can enjoy the wildlife right from your doorstep!