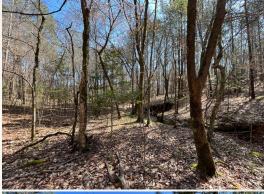

#### PROPERTY INFORMATION:

- 40.6± Acres
- Utilities Nearby
- Mineral Rights: Reserved
- **Recently Thinned Timber**
- Flowing Creek

### **WELCOME TO THE BIENVILLE 40.6**

WELCOME TO THE BIENVILLE 40.6, SITUATED SOUTH OF ARCADIA, LOUISIANA.

This 40.6+/- acre timber tract would make for a great homesite. A recent timber thinning opened up the canopy to allow the remaining stand of timber to fully mature. Although some of the timber has been harvested, a heavy stand of pine still remains. The recent harvest will allow ample sunlight to reach the forest floor providing good deer and turkey habitat in the future. A steady, flowing creek runs through the center of the property providing a constant water source for wildlife. The property offers frontage on Highway 9 making it a great opportunity for a rural homesite where you can enjoy the wildlife right from your doorstep!