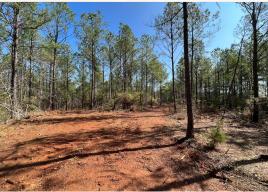

#### PROPERTY INFORMATION:

- 40.6± Acres
- Utilities Nearby
- Mineral Rights: Reserved
- **Recently Thinned Timber**
- Flowing Creek

### **WELCOME TO THE BIENVILLE 40.6**

WELCOME TO THE BIENVILLE 40.6, SITUATED SOUTH OF ARCADIA, LOUISIANA.

This 40.6+/- acre timber tract would make for a great homesite. A recent timber thinning opened up the canopy to allow the remaining stand of timber to fully mature. Although some of the timber has been harvested, a heavy stand of pine still remains. The recent harvest will allow ample sunlight to reach the forest floor providing good deer and turkey habitat in the future. A steady, flowing creek runs through the center of the property providing a constant water source for wildlife. The property offers frontage on Highway 9 making it a great opportunity for a rural homesite where you can enjoy the wildlife right from your doorstep!