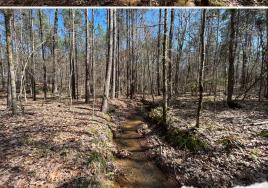

#### **PROPERTY USE:**

- Homesite Potential
- Hunting
- Flowing Creek

#### PROPERTY INFORMATION:

- 40.6± Acres
- Utilities Nearby
- Mineral Rights: Reserved
- **Recently Thinned Timber**
- Flowing Creek

### **WELCOME TO THE BIENVILLE 40.6**

WELCOME TO THE BIENVILLE 40.6, SITUATED SOUTH OF ARCADIA, LOUISIANA.

This 40.6+/- acre timber tract would make for a great homesite. A recent timber thinning opened up the canopy to allow the remaining stand of timber to fully mature. Although some of the timber has been harvested, a heavy stand of pine still remains. The recent harvest will allow ample sunlight to reach the forest floor providing good deer and turkey habitat in the future. A steady, flowing creek runs through the center of the property providing a constant water source for wildlife. The property offers frontage on Highway 9 making it a great opportunity for a rural homesite where you can enjoy the wildlife right from your doorstep!