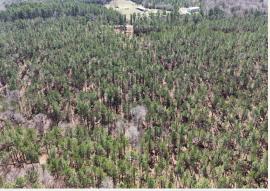

#### PROPERTY INFORMATION:

- 40.6± Acres
- Utilities Nearby
- Mineral Rights: Reserved
- **Recently Thinned Timber**
- Flowing Creek

### **WELCOME TO THE BIENVILLE 40.6**

WELCOME TO THE BIENVILLE 40.6, SITUATED SOUTH OF ARCADIA, LOUISIANA.

This 40.6+/- acre timber tract would make for a great homesite. A recent timber thinning opened up the canopy to allow the remaining stand of timber to fully mature. Although some of the timber has been harvested, a heavy stand of pine still remains. The recent harvest will allow ample sunlight to reach the forest floor providing good deer and turkey habitat in the future. A steady, flowing creek runs through the center of the property providing a constant water source for wildlife. The property offers frontage on Highway 9 making it a great opportunity for a rural homesite where you can enjoy the wildlife right from your doorstep!