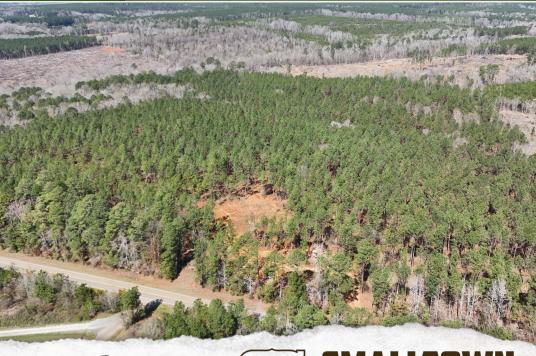

#### LOCATION:

- Bienville Parish, LA
- · South of Arcadia
- Road Frontage on HWY 9

#### PROPERTY INFORMATION:

- 40.6± Acres
- Utilities Nearby
- Mineral Rights: Reserved
- **Recently Thinned Timber**
- Flowing Creek

### **WELCOME TO THE BIENVILLE 40.6**

WELCOME TO THE BIENVILLE 40.6, SITUATED SOUTH OF ARCADIA, LOUISIANA.

This 40.6+/- acre timber tract would make for a great homesite. A recent timber thinning opened up the canopy to allow the remaining stand of timber to fully mature. Although some of the timber has been harvested, a heavy stand of pine still remains. The recent harvest will allow ample sunlight to reach the forest floor providing good deer and turkey habitat in the future. A steady, flowing creek runs through the center of the property providing a constant water source for wildlife. The property offers frontage on Highway 9 making it a great opportunity for a rural homesite where you can enjoy the wildlife right from your doorstep!

#### **HEATH EUBANKS**

LAND SPECIALIST

C: 318-608-7848

O: 769-888-2522 heath@smalltownproperties.com

4848 Main St. - Flora, MS 39071

Directions From Arcadia: Travel south on HWY 9 for approximately 4.5 miles. The property will be on the west side of HWY 9.