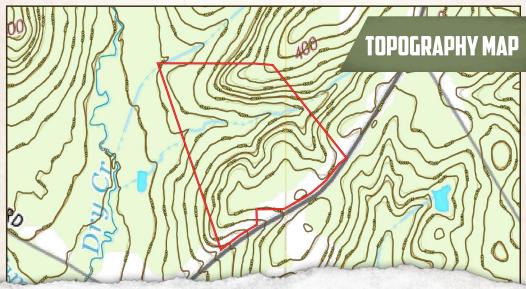

#### **PROPERTY USE:**

- Homesite Potential
- Hunting
- Flowing Creek

#### PROPERTY INFORMATION:

- 40.6± Acres
- Utilities Nearby
- Mineral Rights: Reserved
- **Recently Thinned Timber**
- Flowing Creek

### **WELCOME TO THE BIENVILLE 40.6**

WELCOME TO THE BIENVILLE 40.6, SITUATED SOUTH OF ARCADIA, LOUISIANA.

This 40.6+/- acre timber tract would make for a great homesite. A recent timber thinning opened up the canopy to allow the remaining stand of timber to fully mature. Although some of the timber has been harvested, a heavy stand of pine still remains. The recent harvest will allow ample sunlight to reach the forest floor providing good deer and turkey habitat in the future. A steady, flowing creek runs through the center of the property providing a constant water source for wildlife. The property offers frontage on Highway 9 making it a great opportunity for a rural homesite where you can enjoy the wildlife right from your doorstep!