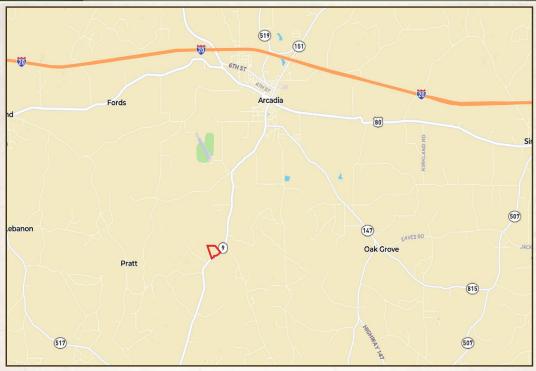

#### LOCATION:

- Bienville Parish, LA
- · South of Arcadia
- Road Frontage on HWY 9

#### **HEATH EUBANKS**

LAND SPECIALIST

C: 318-608-7848

O: 769-888-2522 heath@smalltownproperties.com

4848 Main St. - Flora, MS 39071

Directions From Arcadia: Travel south on HWY 9 for approximately 4.5 miles. The property will be on the west side of HWY 9.

### **LINK TO GOOGLE MAP DIRECTIONS**