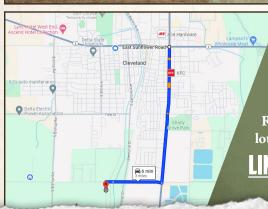

#### BILLY CARPENTER

LAND SPECIALIST

C: 662-820-2007

O: 662-846-1425

billy@smalltownproperties.com

701 W. Sunflower Rd - Cleveland, MS 38732

smalltownproperties.com

Directions From the intersection of Hwy 8 & Hwy 61: Travel south on Hwy 61 for 2 miles and then turn right on Laughlin Road. Continue for .8 miles and turn left onto Redbud Road. The property will be the first open lot on your right.

LINK TO GOOGLE MAP DIRECTIONS