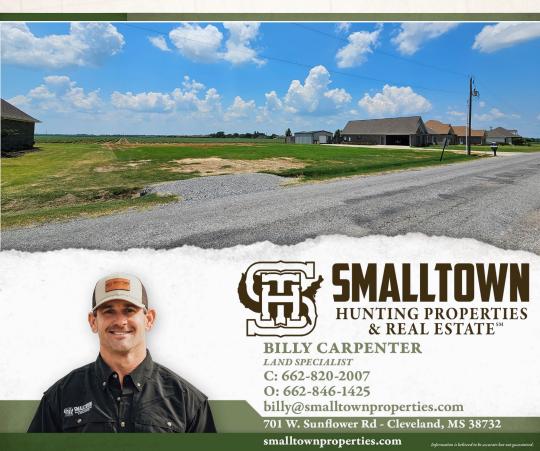

RESIDENTIAL LOT JUST OUTSIDE CLEVELAND

0.47 ± ACRES | BOLIVAR COUNTY, MS

\$45,000

# **WELCOME TO THE BOLIVAR 0.47**

IF YOU ARE LOOKING FOR A PLACE TO BUILD A HOME, CHECK OUT THIS 0.47± ACRE LOT JUST OUTSIDE THE CITY LIMITS OF CLEVELAND, MS. Situated on Redbud Road only minutes from downtown Cleveland, enjoy easy access to shopping, dining, entertainment, and schools, while appreciating the peace and quiet of suburban life. The Bolivar County lot is ready to build with water and sewer through the City of Boyle. Don't miss your chance to own a piece of prime real estate in one of Cleveland's most desirable areas. Covenants are in place and available upon request.

Build your future home on this 0.47± acre lot and enjoy the perfect blend of country charm and city convenience. Call Billy Carpenter today!

701 W. Sunflower Rd - Cleveland, MS 38732

smalltownproperties.com