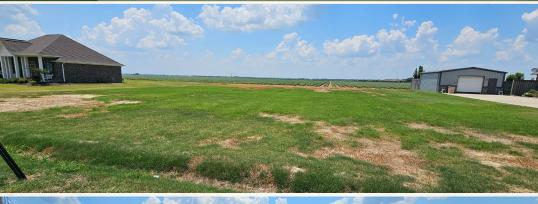

# **WELCOME TO THE BOLIVAR 0.47**

IF YOU ARE LOOKING FOR A PLACE TO BUILD A HOME, CHECK OUT THIS 0.47± ACRE LOT JUST OUTSIDE THE CITY LIMITS OF CLEVELAND, MS. Situated on Redbud Road only minutes from downtown Cleveland, enjoy easy access to shopping, dining, entertainment, and schools, while appreciating the peace and quiet of suburban life. The Bolivar County lot is ready to build with water and sewer through the City of Boyle. Don't miss your chance to own a piece of prime real estate in one of Cleveland's most desirable areas. Covenants are in place and available upon request.

Build your future home on this 0.47± acre lot and enjoy the perfect blend of country charm and city convenience. Call Billy Carpenter today!

701 W. Sunflower Rd - Cleveland, MS 38732

smalltownproperties.com