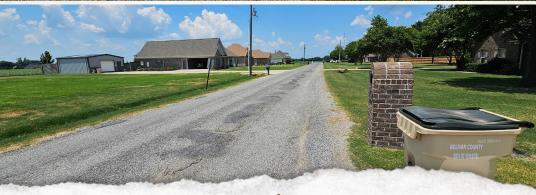

# **WELCOME TO THE BOLIVAR 0.47**

IF YOU ARE LOOKING FOR A PLACE TO BUILD A HOME, CHECK OUT THIS 0.47± ACRE LOT JUST OUTSIDE THE CITY LIMITS OF CLEVELAND, MS. Situated on Redbud Road only minutes from downtown Cleveland, enjoy easy access to shopping, dining, entertainment, and schools, while appreciating the peace and quiet of suburban life. The Bolivar County lot is ready to build with water and sewer through the City of Boyle. Don't miss your chance to own a piece of prime real estate in one of Cleveland's most desirable areas. Covenants are in place and available upon request.

Build your future home on this 0.47± acre lot and enjoy the perfect blend of country charm and city convenience. Call Billy Carpenter today!

701 W. Sunflower Rd - Cleveland, MS 38732

smalltownproperties.com