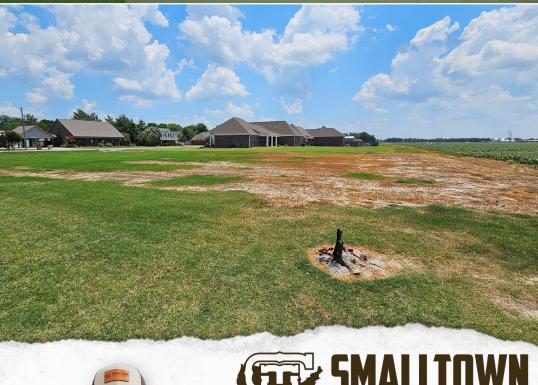

# **WELCOME TO THE BOLIVAR 0.47**

IF YOU ARE LOOKING FOR A PLACE TO BUILD A HOME, CHECK OUT THIS 0.47± ACRE LOT JUST OUTSIDE THE CITY LIMITS OF CLEVELAND, MS. Situated on Redbud Road only minutes from downtown Cleveland, enjoy easy access to shopping, dining, entertainment, and schools, while appreciating the peace and quiet of suburban life. The Bolivar County lot is ready to build with water and sewer through the City of Boyle. Don't miss your chance to own a piece of prime real estate in one of Cleveland's most desirable areas. Covenants are in place and available upon request.

Build your future home on this 0.47± acre lot and enjoy the perfect blend of country charm and city convenience. Call Billy Carpenter today!

701 W. Sunflower Rd - Cleveland, MS 38732

smalltownproperties.com