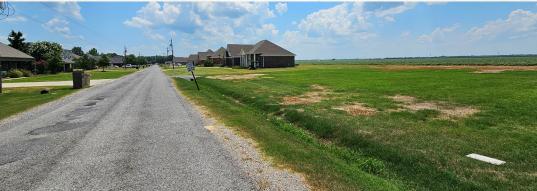

# **WELCOME TO THE BOLIVAR 0.47**

IF YOU ARE LOOKING FOR A PLACE TO BUILD A HOME, CHECK OUT THIS 0.47± ACRE LOT JUST OUTSIDE THE CITY LIMITS OF CLEVELAND, MS. Situated on Redbud Road only minutes from downtown Cleveland, enjoy easy access to shopping, dining, entertainment, and schools, while appreciating the peace and quiet of suburban life. The Bolivar County lot is ready to build with water and sewer through the City of Boyle. Don't miss your chance to own a piece of prime real estate in one of Cleveland's most desirable areas. Covenants are in place and available upon request.

Build your future home on this 0.47± acre lot and enjoy the perfect blend of country charm and city convenience. Call Billy Carpenter today!

701 W. Sunflower Rd - Cleveland, MS 38732

smalltownproperties.com