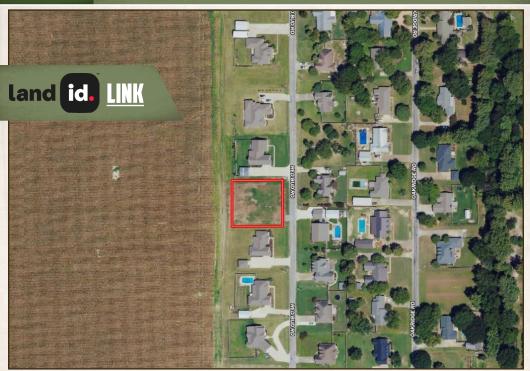

### **LOCATION:**

- 77 Redbud Road Boyle, MS 38730
- Bolivar County
- Off Laughlin Road

### **COORDINATES:**

• 33.716734, -90.732428

# PROPERTY INFORMATION:

- 0.47± Acres
- City of Boyle Water and Sewer
- Outside City Limits