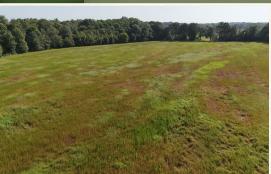

Situated just north of Crowville off Earl Ezell Road, this tract offers dry farm ground which is currently being leased on share rent. Wheat was harvested in the spring followed by soybeans in the summer. The combination of crops and woods that surround this place, increase the potential for great hunting, here. With hardwood timber nearby, you will have ample opportunity for bow hunting. Deer Creek runs through the property which provides a water source for wildlife. If you are interested in building a home, there are several spots to choose from and utilities are available.