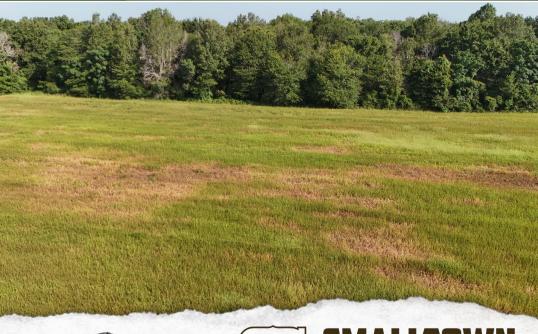

### **WELCOME TO THE FRANKLIN 58.51**

ARE YOU LOOKING FOR A PROPERTY THAT OFFERS OPTIONS? Now is the opportunity to take advantage of a 58.51± acre farm in Franklin Parish, Louisiana. Invest, hunt, build your dream home...the possibilities are endless!

Situated just north of Crowville off Earl Ezell Road, this tract offers dry farm ground which is currently being leased on share rent. Wheat was harvested in the spring followed by soybeans in the summer. The combination of crops and woods that surround this place, increase the potential for great hunting, here. With hardwood timber nearby, you will have ample opportunity for bow hunting. Deer Creek runs through the property which provides a water source for wildlife. If you are interested in building a home, there are several spots to choose from and utilities are available.