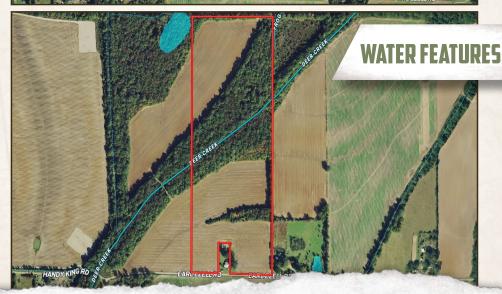

### **PROPERTY INFORMATION:**

- 58.51± Acres
- Tillable Farmground
- Utilities Available
- Deer Creek Traverses Property
- Seller to Convey Any Minerals Owned

Situated just north of Crowville off Earl Ezell Road, this tract offers dry farm ground which is currently being leased on share rent. Wheat was harvested in the spring followed by soybeans in the summer. The combination of crops and woods that surround this place, increase the potential for great hunting, here. With hardwood timber nearby, you will have ample opportunity for bow hunting. Deer Creek runs through the property which provides a water source for wildlife. If you are interested in building a home, there are several spots to choose from and utilities are available.