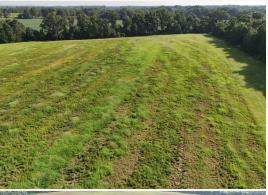

Situated just north of Crowville off Earl Ezell Road, this tract offers dry farm ground which is currently being leased on share rent. Wheat was harvested in the spring followed by soybeans in the summer. The combination of crops and woods that surround this place, increase the potential for great hunting, here. With hardwood timber nearby, you will have ample opportunity for bow hunting. Deer Creek runs through the property which provides a water source for wildlife. If you are interested in building a home, there are several spots to choose from and utilities are available.