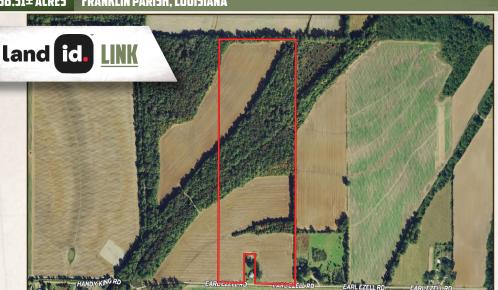

### LOCATION:

- Franklin Parish, LA
- North of Crowville
- Frontage on Earl Ezell Road

### COORDINATES:

• 32.27323, -91.58956

### **PROPERTY INFORMATION:**

- 58.51± Acres
- Tillable Farmground
- Utilities Available
- Deer Creek Traverses Property
- Seller to Convey Any Minerals Owned

### **HEATH EUBANKS**

LAND SPECIALIST

C: 318-608-7848

O: 769-888-2522

heath@smalltownproperties.com

4848 Main St. - Flora, MS 39071

Directions From Winnsboro, LA: Travel northeast on Hwy 17 approximately 12 miles. Turn left onto Carson Road/Longview Road and continue for .5 miles then turn left onto Earl Ezell Road. In approximately .5 miles, the tract will be on the north side of Earl Ezell Road.