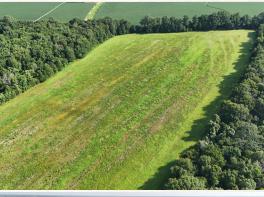

Situated just north of Crowville off Earl Ezell Road, this tract offers dry farm ground which is currently being leased on share rent. Wheat was harvested in the spring followed by soybeans in the summer. The combination of crops and woods that surround this place, increase the potential for great hunting, here. With hardwood timber nearby, you will have ample opportunity for bow hunting. Deer Creek runs through the property which provides a water source for wildlife. If you are interested in building a home, there are several spots to choose from and utilities are available.