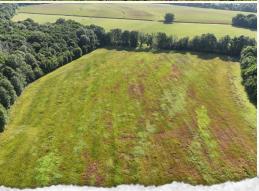

### **WELCOME TO THE FRANKLIN 58.51**

ARE YOU LOOKING FOR A PROPERTY THAT OFFERS OPTIONS? Now is the opportunity to take advantage of a 58.51± acre farm in Franklin Parish, Louisiana. Invest, hunt, build your dream home...the possibilities are endless!

Situated just north of Crowville off Earl Ezell Road, this tract offers dry farm ground which is currently being leased on share rent. Wheat was harvested in the spring followed by soybeans in the summer. The combination of crops and woods that surround this place, increase the potential for great hunting, here. With hardwood timber nearby, you will have ample opportunity for bow hunting. Deer Creek runs through the property which provides a water source for wildlife. If you are interested in building a home, there are several spots to choose from and utilities are available.