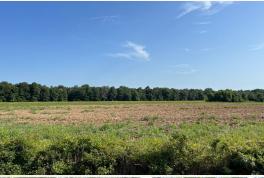

### **WELCOME TO THE FRANKLIN 58.51**

ARE YOU LOOKING FOR A PROPERTY THAT OFFERS OPTIONS? Now is the opportunity to take advantage of a 58.51± acre farm in Franklin Parish, Louisiana. Invest, hunt, build your dream home...the possibilities are endless!

Situated just north of Crowville off Earl Ezell Road, this tract offers dry farm ground which is currently being leased on share rent. Wheat was harvested in the spring followed by soybeans in the summer. The combination of crops and woods that surround this place, increase the potential for great hunting, here. With hardwood timber nearby, you will have ample opportunity for bow hunting. Deer Creek runs through the property which provides a water source for wildlife. If you are interested in building a home, there are several spots to choose from and utilities are available.