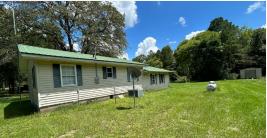

### **PROPERTY INFORMATION:**

- 13.2± Acres
- Home with 2 Bedrooms/1 Bath
- County Road Frontage
- Trails
- Food Plot
- Rolling Terrain
- Mixed Pine & Hardwood

### Charming 13.2± Acre Retreat

**DISCOVER YOUR PERFECT ESCAPE WITH THIS 13.2± ACRE PROPERTY IN ROSE HILL, MS SITUATED APPROXIMATELY 42 MILES NORTH OF LAUREL.** The Jasper County land is a natural haven, showcasing a diverse landscape of pines and hardwoods that create a serene and shaded environment. Well-maintained trails wind through the property, offering endless opportunities for hiking, bird watching, and exploring the great outdoors. The dedicated wildlife food plot attracts an array of local wildlife, making it a paradise for nature enthusiasts and hunters alike. A cozy home offers two bedrooms, one bath, an open kitchen/living area, a carport, and a washroom. Two out-buildings are perfect for storage. With convenient county road frontage, this property is easily accessible and perfect for country living or a serene weekend getaway. Whether you dream of a primary residence or a peaceful retreat, this property offers the tranquility and natural beauty you've been searching for.