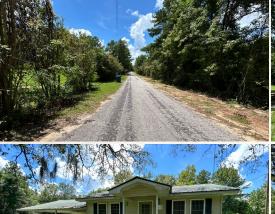

### **PROPERTY INFORMATION:**

- 13.2± Acres
- Home with 2 Bedrooms/1 Bath
- County Road Frontage
- Trails
- Food Plot
- Rolling Terrain
- Mixed Pine & Hardwood

### Charming 13.2± Acre Retreat

**DISCOVER YOUR PERFECT ESCAPE WITH THIS 13.2± ACRE PROPERTY IN ROSE HILL, MS SITUATED APPROXIMATELY 42 MILES NORTH OF LAUREL.** The Jasper County land is a natural haven, showcasing a diverse landscape of pines and hardwoods that create a serene and shaded environment. Well-maintained trails wind through the property, offering endless opportunities for hiking, bird watching, and exploring the great outdoors. The dedicated wildlife food plot attracts an array of local wildlife, making it a paradise for nature enthusiasts and hunters alike. A cozy home offers two bedrooms, one bath, an open kitchen/living area, a carport, and a washroom. Two out-buildings are perfect for storage. With convenient county road frontage, this property is easily accessible and perfect for country living or a serene weekend getaway. Whether you dream of a primary residence or a peaceful retreat, this property offers the tranquility and natural beauty you've been searching for.