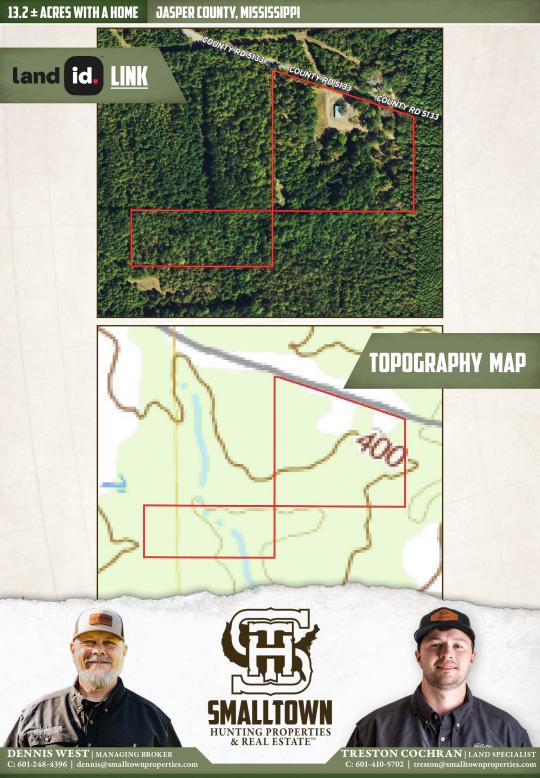

# THE JASPER 13.2

LOCATION:

358 CR 5133

• Jasper County

**COORDINATES:** 

**PROPERTY USE:** 

Residential

• Hunting

### **PROPERTY INFORMATION:**

- 13.2± Acres
- Home with 2 Bedrooms/1 Bath
- County Road Frontage
- Trails
- Food Plot
- Rolling Terrain
- Mixed Pine & Hardwood

### TAX INFORMATION:

2023 - \$815.06

- Parcel 0026-28-000-005.01
- Parcel 0026-28-000-004.00
- Parcel 0026-28-000-022.00

2121 5th St., Ste 206 - Meridian, MS 39301 | O: 769-760-0005 | smalltownproperties.com Information is believed to be accurate but not guaran