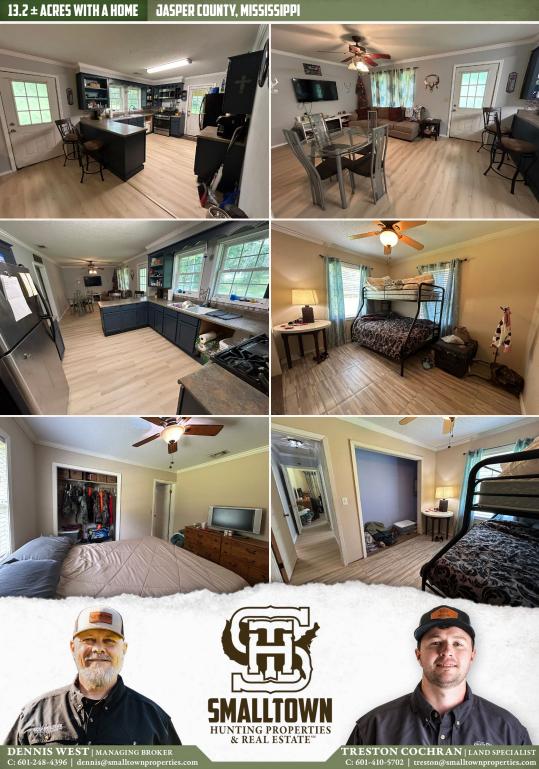

### **PROPERTY INFORMATION:**

- 13.2± Acres
- Home with 2 Bedrooms/1 Bath
- County Road Frontage
- Trails
- Food Plot
- Rolling Terrain
- Mixed Pine & Hardwood

### Charming 13.2± Acre Retreat

**DISCOVER YOUR PERFECT ESCAPE WITH THIS 13.2± ACRE PROPERTY IN ROSE HILL, MS SITUATED APPROXIMATELY 42 MILES NORTH OF LAUREL.** The Jasper County land is a natural haven, showcasing a diverse landscape of pines and hardwoods that create a serene and shaded environment. Well-maintained trails wind through the property, offering endless opportunities for hiking, bird watching, and exploring the great outdoors. The dedicated wildlife food plot attracts an array of local wildlife, making it a paradise for nature enthusiasts and hunters alike. A cozy home offers two bedrooms, one bath, an open kitchen/living area, a carport, and a washroom. Two out-buildings are perfect for storage. With convenient county road frontage, this property is easily accessible and perfect for country living or a serene weekend getaway. Whether you dream of a primary residence or a peaceful retreat, this property offers the tranquility and natural beauty you've been searching for.