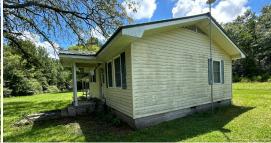

### **PROPERTY INFORMATION:**

- 13.2± Acres
- Home with 2 Bedrooms/1 Bath
- County Road Frontage
- Trails
- Food Plot
- Rolling Terrain
- Mixed Pine & Hardwood

### Charming 13.2± Acre Retreat

**DISCOVER YOUR PERFECT ESCAPE WITH THIS 13.2± ACRE PROPERTY IN ROSE HILL, MS SITUATED APPROXIMATELY 42 MILES NORTH OF LAUREL.** The Jasper County land is a natural haven, showcasing a diverse landscape of pines and hardwoods that create a serene and shaded environment. Well-maintained trails wind through the property, offering endless opportunities for hiking, bird watching, and exploring the great outdoors. The dedicated wildlife food plot attracts an array of local wildlife, making it a paradise for nature enthusiasts and hunters alike. A cozy home offers two bedrooms, one bath, an open kitchen/living area, a carport, and a washroom. Two out-buildings are perfect for storage. With convenient county road frontage, this property is easily accessible and perfect for country living or a serene weekend getaway. Whether you dream of a primary residence or a peaceful retreat, this property offers the tranquility and natural beauty you've been searching for.