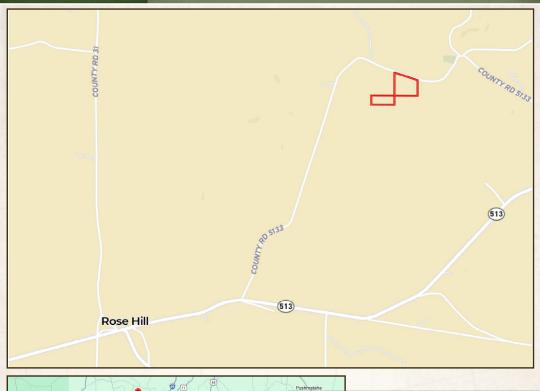

#### 13.2 ± ACRES WITH A HOME **JASPER COUNTY, MISSISSIPPI**

Pushmataha

Energy

Stonewal

We

Directions from Laurel, MS: Travel north on I-59 to Exit #126. Take Hwy 18 West to Rose Hill and turn right onto Hwy 513. Turn left onto CR 5133 and continue for one mile. The property will be on the right.

#### **GOOGLE MAP DIRECTIONS** П

Chapel Hill

DENNIS WEST | MANAGING BROKER C: 601-248-4396 | dennis@smalltownproperties.com

358 County Road 5133

47.3 miles

41 8 miles

Gl

42 miles