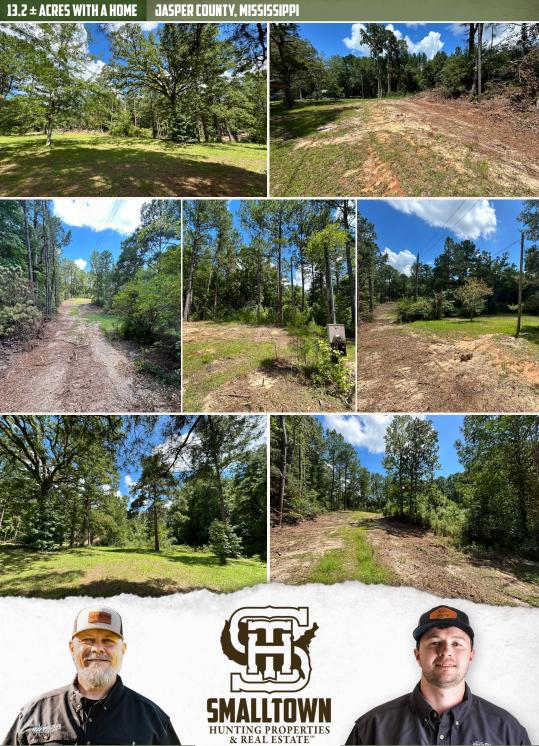

### **PROPERTY INFORMATION:**

- 13.2± Acres
- Home with 2 Bedrooms/1 Bath
- County Road Frontage
- Trails
- Food Plot
- Rolling Terrain
- Mixed Pine & Hardwood

### Charming 13.2± Acre Retreat

**DISCOVER YOUR PERFECT ESCAPE WITH THIS 13.2± ACRE PROPERTY IN ROSE HILL, MS SITUATED APPROXIMATELY 42 MILES NORTH OF LAUREL.** The Jasper County land is a natural haven, showcasing a diverse landscape of pines and hardwoods that create a serene and shaded environment. Well-maintained trails wind through the property, offering endless opportunities for hiking, bird watching, and exploring the great outdoors. The dedicated wildlife food plot attracts an array of local wildlife, making it a paradise for nature enthusiasts and hunters alike. A cozy home offers two bedrooms, one bath, an open kitchen/living area, a carport, and a washroom. Two out-buildings are perfect for storage. With convenient county road frontage, this property is easily accessible and perfect for country living or a serene weekend getaway. Whether you dream of a primary residence or a peaceful retreat, this property offers the tranquility and natural beauty you've been searching for.