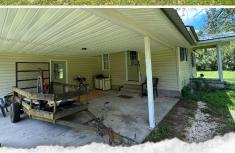

### Charming 13.2± Acre Retreat

**DISCOVER YOUR PERFECT ESCAPE WITH THIS 13.2± ACRE PROPERTY IN ROSE HILL, MS SITUATED APPROXIMATELY 42 MILES NORTH OF LAUREL.** The Jasper County land is a natural haven, showcasing a diverse landscape of pines and hardwoods that create a serene and shaded environment. Well-maintained trails wind through the property, offering endless opportunities for hiking, bird watching, and exploring the great outdoors. The dedicated wildlife food plot attracts an array of local wildlife, making it a paradise for nature enthusiasts and hunters alike. A cozy home offers two bedrooms, one bath, an open kitchen/living area, a carport, and a washroom. Two out-buildings are perfect for storage. With convenient county road frontage, this property is easily accessible and perfect for country living or a serene weekend getaway. Whether you dream of a primary residence or a peaceful retreat, this property offers the tranquility and natural beauty you've been searching for.