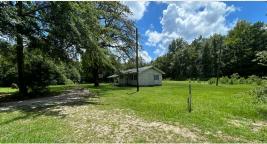

### **PROPERTY INFORMATION:**

- 13.2± Acres
- Home with 2 Bedrooms/1 Bath
- County Road Frontage
- Trails
- Food Plot
- Rolling Terrain
- Mixed Pine & Hardwood

### Charming 13.2± Acre Retreat

**DISCOVER YOUR PERFECT ESCAPE WITH THIS 13.2± ACRE PROPERTY IN ROSE HILL, MS SITUATED APPROXIMATELY 42 MILES NORTH OF LAUREL.** The Jasper County land is a natural haven, showcasing a diverse landscape of pines and hardwoods that create a serene and shaded environment. Well-maintained trails wind through the property, offering endless opportunities for hiking, bird watching, and exploring the great outdoors. The dedicated wildlife food plot attracts an array of local wildlife, making it a paradise for nature enthusiasts and hunters alike. A cozy home offers two bedrooms, one bath, an open kitchen/living area, a carport, and a washroom. Two out-buildings are perfect for storage. With convenient county road frontage, this property is easily accessible and perfect for country living or a serene weekend getaway. Whether you dream of a primary residence or a peaceful retreat, this property offers the tranquility and natural beauty you've been searching for.