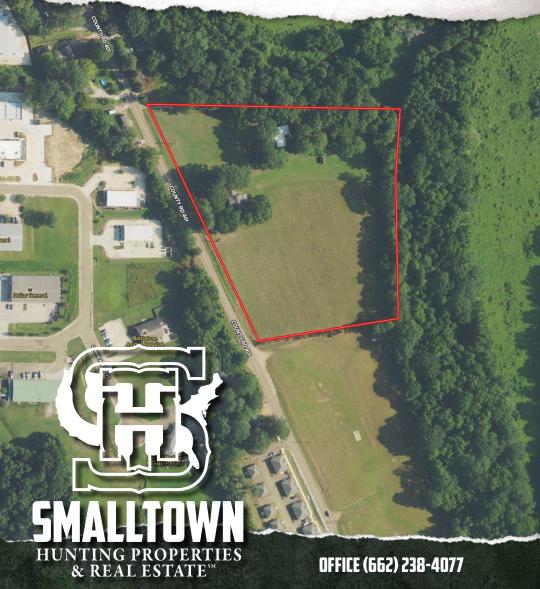

## 7.69± ACRES LAFAYETTE COUNTY, MS

\$500,000

## THE LAFAYETTE 7.69

#### **LOCATION:**

- 4713 South Lamar Blvd
   (23 CR 401) Oxford, MS 38655
- Lafayette County
- In the Oxford City Limits
- County Road Frontage

## **PROPERTY INFORMATION:**

- 7.69± Surveyed Acres
- Utilities Available
- Oxford School District
- Near The University of Mississippi

## **WELCOME TO THE LAFAYETTE 7.69**

WELCOME TO INVESTMENT PARADISE IN LAFAYETTE COUNTY JUST MINUTES FROM THE UNIVERSITY OF MISSISSIPPI! Situated just off South Lamar Blvd, this 7.69± surveyed acre tract is in an amazing location with the Oxford square being less than five miles away and MS-7 only 0.4± miles away. The flat parcel is the perfect size for your next investment. Two houses are on site but do not add any value. Utilities are available and with very few trees, development should be easy!