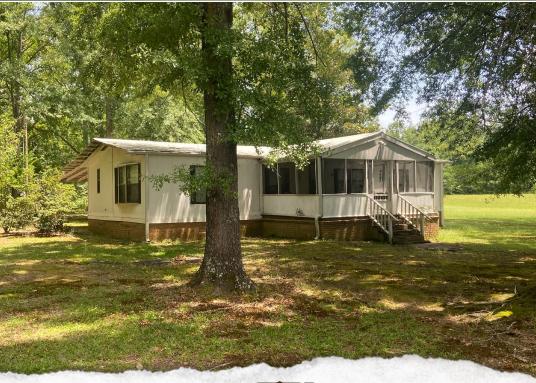

## **WELCOME TO THE LAFAYETTE 7.69**

WELCOME TO INVESTMENT PARADISE IN LAFAYETTE COUNTY JUST MINUTES FROM THE UNIVERSITY OF MISSISSIPPI! Situated just off South Lamar Blvd, this 7.69± surveyed acre tract is in an amazing location with the Oxford square being less than five miles away and MS-7 only 0.4± miles away. The flat parcel is the perfect size for your next investment. Two houses are on site but do not add any value. Utilities are available and with very few trees, development should be easy!