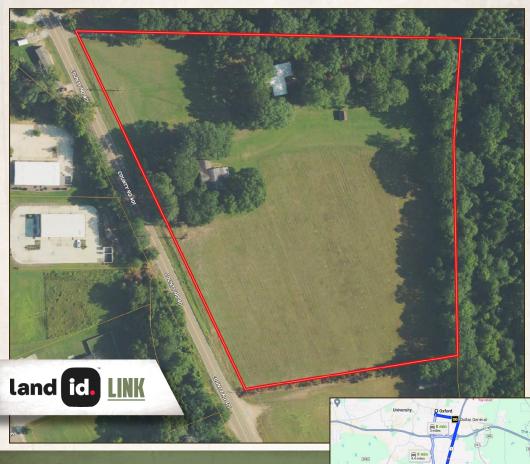

## 7.69± ACRES LAFAYETTE COUNTY, MS

\$500,000

## THE LAFAYETTE 7.69

#### **LOCATION:**

- 4713 South Lamar Blvd
   (23 CR 401) Oxford, MS 38655
- Lafayette County
- In the Oxford City Limits
- County Road Frontage

## **PROPERTY INFORMATION:**

- 7.69± Surveyed Acres
- Utilities Available
- Oxford School District
- Near The University of Mississippi

## **WELCOME TO THE LAFAYETTE 7.69**

WELCOME TO INVESTMENT PARADISE IN LAFAYETTE COUNTY JUST MINUTES FROM THE UNIVERSITY OF MISSISSIPPI! Situated just off South Lamar Blvd, this 7.69± surveyed acre tract is in an amazing location with the Oxford square being less than five miles away and MS-7 only 0.4± miles away. The flat parcel is the perfect size for your next investment. Two houses are on site but do not add any value. Utilities are available and with very few trees, development should be easy!