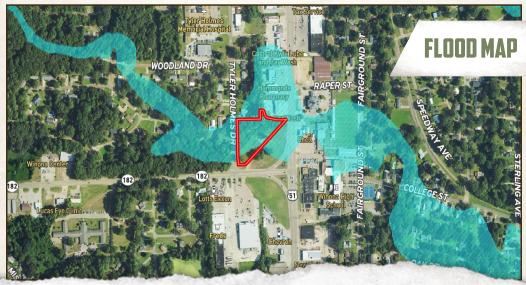

The property has adequate access to major roads in the city of Winona. Off-site improvements include a ditch, streetlights, and an asphalt street; all public utilities are available. With heavy road traffic, your business will have ample opportunity to catch the eye of existing and new customers. The Mississippi Department of Transportation has logged the daily traffic count at 6,200 vehicles for Middleton Road and 11,000 vehicles for North Applegate Street (Highway 51).