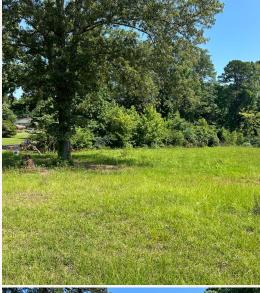

## MORE ABOUT THE MONTGOMERY 1.8

There is approximately 331 feet of frontage along the west side of Tyler Homes Drive, which runs north from Middleton Road (adjacent to the subject's west boundary line). The property also offers approximately 468 feet of frontage along a site flair, which serves as a right-of-way for the intersection of Middleton Road and North Applegate Street. Tyler Homes Drive is another option for access.

The property has adequate access to major roads in the city of Winona. Off-site improvements include a ditch, streetlights, and an asphalt street; all public utilities are available. With heavy road traffic, your business will have ample opportunity to catch the eye of existing and new customers. The Mississippi Department of Transportation has logged the daily traffic count at 6,200 vehicles for Middleton Road and 11,000 vehicles for North Applegate Street (Highway 51).