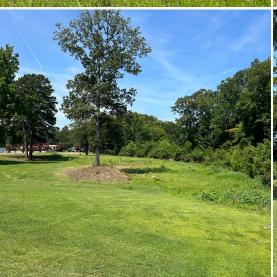

## MORE ABOUT THE MONTGOMERY 1.8

There is approximately 331 feet of frontage along the west side of Tyler Homes Drive, which runs north from Middleton Road (adjacent to the subject's west boundary line). The property also offers approximately 468 feet of frontage along a site flair, which serves as a right-of-way for the intersection of Middleton Road and North Applegate Street. Tyler Homes Drive is another option for access.

The property has adequate access to major roads in the city of Winona. Off-site improvements include a ditch, streetlights, and an asphalt street; all public utilities are available. With heavy road traffic, your business will have ample opportunity to catch the eye of existing and new customers. The Mississippi Department of Transportation has logged the daily traffic count at 6,200 vehicles for Middleton Road and 11,000 vehicles for North Applegate Street (Highway 51).