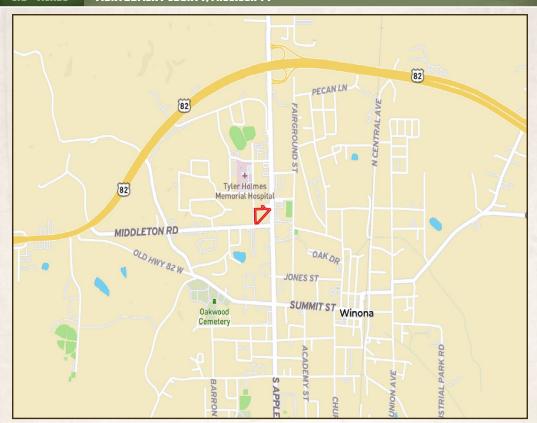

### **LOCATION:**

- 600 Middleton Road Winona, MS 38967
- Montgomery County
- Frontage on North Applegate Street (Highway 51)
- Frontage on Middleton Road
- 0.6± Miles South of Highway 82

### WILSON BRITT

LAND SPECIALIST

C: 662-299-2367 O: 662-846-1425

wilson@smalltownproperties.com

701 W. Sunflower Rd - Cleveland, MS 38732

Directions from Winona, MS: Travel north on S Vine Street toward Summit Street for 89 feet. Turn left at the 1st cross street onto Summit Street and continue for 0.4 miles. Turn right onto N Applegate Street and drive 0.3 miles. Turn left onto Middleton Road and drive 0.1 miles to the destination on the right.