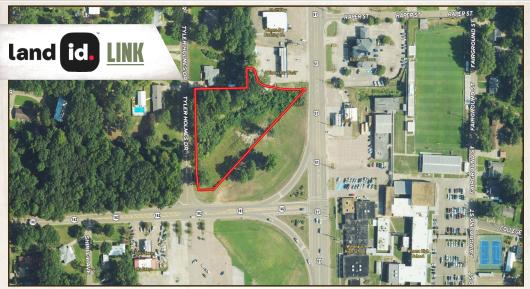

## **WELCOME TO THE MONTGOMERY 1.8**

HAVE YOU BEEN SEARCHING FOR THAT PERFECT SPOT FOR A SMALL BUSINESS OR AN ADDITIONAL LOCATION FOR YOUR EXISTING BUSINESS? This 1,8± acre corner lot in Winona, MS is your answer. Situated at the northwest corner of the intersection of Middleton Road and North Applegate Street (Highway 51), the property consists of 1.8± acres of open, grassy landscape, suitable for a building site and parking lot.

## MORE ABOUT THE MONTGOMERY 1.8

There is approximately 331 feet of frontage along the west side of Tyler Homes Drive, which runs north from Middleton Road (adjacent to the subject's west boundary line). The property also offers approximately 468 feet of frontage along a site flair, which serves as a right-of-way for the intersection of Middleton Road and North Applegate Street. Tyler Homes Drive is another option for access.

The property has adequate access to major roads in the city of Winona. Off-site improvements include a ditch, streetlights, and an asphalt street; all public utilities are available. With heavy road traffic, your business will have ample opportunity to catch the eye of existing and new customers. The Mississippi Department of Transportation has logged the daily traffic count at 6,200 vehicles for Middleton Road and 11,000 vehicles for North Applegate Street (Highway 51).