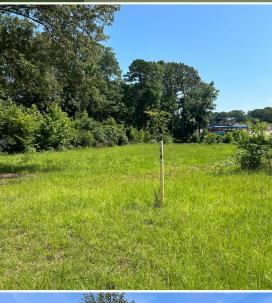

## PROPERTY INFORMATION:

- 1.8± Acres
- Utilities Available
- Vacant, Corner Lot

## **WELCOME TO THE MONTGOMERY 1.8**

HAVE YOU BEEN SEARCHING FOR THAT PERFECT SPOT FOR A SMALL BUSINESS OR AN ADDITIONAL LOCATION FOR YOUR EXISTING BUSINESS? This 1,8± acre corner lot in Winona, MS is your answer. Situated at the northwest corner of the intersection of Middleton Road and North Applegate Street (Highway 51), the property consists of 1.8± acres of open, grassy landscape, suitable for a building site and parking lot.