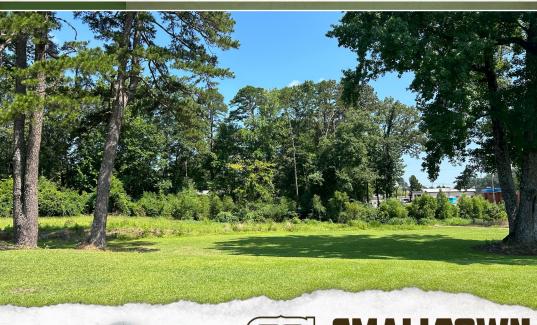

## **WELCOME TO THE MONTGOMERY 1.8**

HAVE YOU BEEN SEARCHING FOR THAT PERFECT SPOT FOR A SMALL BUSINESS OR AN ADDITIONAL LOCATION FOR YOUR EXISTING BUSINESS? This 1,8± acre corner lot in Winona, MS is your answer. Situated at the northwest corner of the intersection of Middleton Road and North Applegate Street (Highway 51), the property consists of 1.8± acres of open, grassy landscape, suitable for a building site and parking lot.

The Montgomery County property is in an established commercial area that has remained stable over the past 40 years and is zoned C-3 (Highway Commercial District). The immediate surrounding locale consists of a mix of various types of commercial properties.