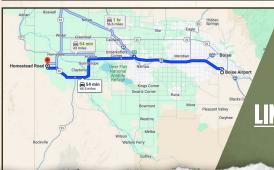

## LOCATION:

- 5± Minutes from Homedale
- 30± Minutes from Indian Creek Plaza
- 35± Minutes from Downtown Nampa
- 55± Minutes from the Boise Airport

### OSCAR EVANS, ALC

DESIGNATED BROKER

C: 208-258-0715 O: 208-505-9998

oscar@smalltownproperties.com

5700 E Franklin Rd, Ste 120 - Nampa, ID 83687

smalltownproperties.com

Directions From Homedale, ID: South on Hwy 95, West on Market Road, North on Homestead.

**LINK TO GOOGLE MAP DIRECTIONS** 