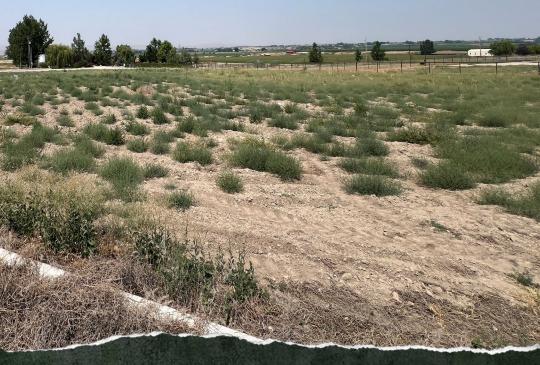

## **WELCOME TO THE OWYHEE 2.47**

WELCOME TO 2.47± ACRES OF BLANK CANVAS NEAR THE DESIRABLE TOWN OF HOMEDALE, IDAHO. Enjoy the sunrise over Bogus Basin and the sunset over the Owyhees. This small acreage parcel has irrigation water shares and is slightly sloped to take advantage of the easy irrigation and great views. There are no CCR's or HOA so this is truly a versatile property for your new home or shop. Consider having horses, livestock, chickens, or a garden. The location offers an easy commute to Caldwell, Nampa and Meridian.

## PROPERTY INFORMATION:

- 2.47± Acres
- Irrigated
- County Road Access