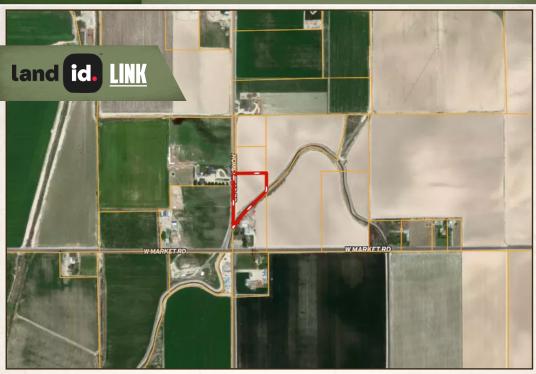

## **COORDINATES:**

• 43.58987, -116.97034

### OSCAR EVANS, ALC

DESIGNATED BROKER

C: 208-258-0715 O: 208-505-9998

oscar@smalltownproperties.com

5700 E Franklin Rd, Ste 120 - Nampa, ID 83687

smalltownproperties.com

Directions From Homedale, ID: South on Hwy 95, West on Market Road, North on Homestead.

**LINK TO GOOGLE MAP DIRECTIONS** 