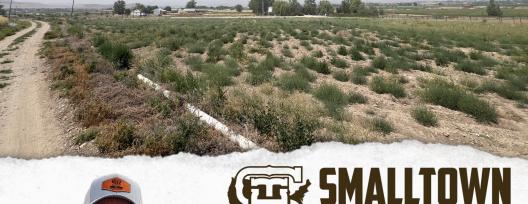

## **WELCOME TO THE OWYHEE 2.47**

WELCOME TO 2.47± ACRES OF BLANK CANVAS NEAR THE DESIRABLE TOWN OF HOMEDALE, IDAHO. Enjoy the sunrise over Bogus Basin and the sunset over the Owyhees. This small acreage parcel has irrigation water shares and is slightly sloped to take advantage of the easy irrigation and great views. There are no CCR's or HOA so this is truly a versatile property for your new home or shop. Consider having horses, livestock, chickens, or a garden. The location offers an easy commute to Caldwell, Nampa and Meridian.

## PROPERTY INFORMATION:

- 2.47± Acres
- Irrigated
- County Road Access