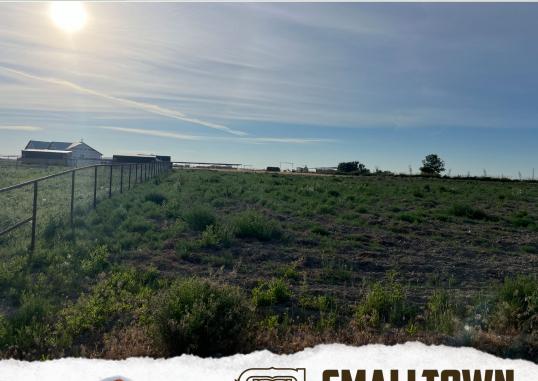

## **WELCOME TO THE OWYHEE 2.47**

WELCOME TO 2.47± ACRES OF BLANK CANVAS NEAR THE DESIRABLE TOWN OF HOMEDALE, IDAHO. Enjoy the sunrise over Bogus Basin and the sunset over the Owyhees. This small acreage parcel has irrigation water shares and is slightly sloped to take advantage of the easy irrigation and great views. There are no CCR's or HOA so this is truly a versatile property for your new home or shop. Consider having horses, livestock, chickens, or a garden. The location offers an easy commute to Caldwell, Nampa and Meridian.

## PROPERTY INFORMATION:

- 2.47± Acres
- Irrigated
- County Road Access