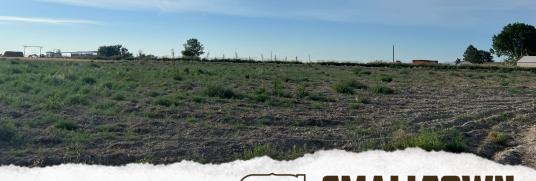

## **WELCOME TO THE OWYHEE 2.47**

WELCOME TO 2.47± ACRES OF BLANK CANVAS NEAR THE DESIRABLE TOWN OF HOMEDALE, IDAHO. Enjoy the sunrise over Bogus Basin and the sunset over the Owyhees. This small acreage parcel has irrigation water shares and is slightly sloped to take advantage of the easy irrigation and great views. There are no CCR's or HOA so this is truly a versatile property for your new home or shop. Consider having horses, livestock, chickens, or a garden. The location offers an easy commute to Caldwell, Nampa and Meridian.

## PROPERTY INFORMATION:

- 2.47± Acres
- Irrigated
- County Road Access