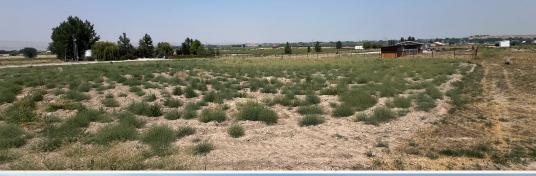

## **WELCOME TO THE OWYHEE 2.47**

WELCOME TO 2.47± ACRES OF BLANK CANVAS NEAR THE DESIRABLE TOWN OF HOMEDALE, IDAHO. Enjoy the sunrise over Bogus Basin and the sunset over the Owyhees. This small acreage parcel has irrigation water shares and is slightly sloped to take advantage of the easy irrigation and great views. There are no CCR's or HOA so this is truly a versatile property for your new home or shop. Consider having horses, livestock, chickens, or a garden. The location offers an easy commute to Caldwell, Nampa and Meridian.

## PROPERTY INFORMATION:

- 2.47± Acres
- Irrigated
- County Road Access

## **PROPERTY USE:**

- Multi-Use
- Residential Building Lot
- Horses
- Livestock
- Small Farm
- Garden
- Development