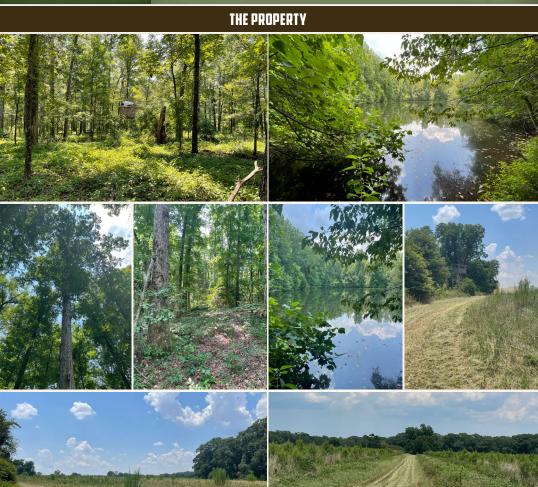

## **MORE ABOUT THE SUMTER 603**

THERE ARE TWO PONDS THAT OFFER FISHING AS WELL AS SOME OF THE BEST DUCK HUNTING THIS AREA CAN OFFER. Wolf Creek runs through the middle of the property providing a year-round water source for those trophy whitetails to travel. Multiple established food plots are in place to keep those whitetail and turkey happy, they will have no reason to leave your place. An established road system runs throughout the entire property with a multitude of sub-trails for easy access to all the hardwood hunting areas.

The Sumter 603 also expresses amazing versatilty with its captivating landscape: rolling terrain, hardwood bottoms, mature pine, and pastureland. Established food plots are in place with tower stands and feeders. This is pretty much a turnkey hunting and income-potential paradise.