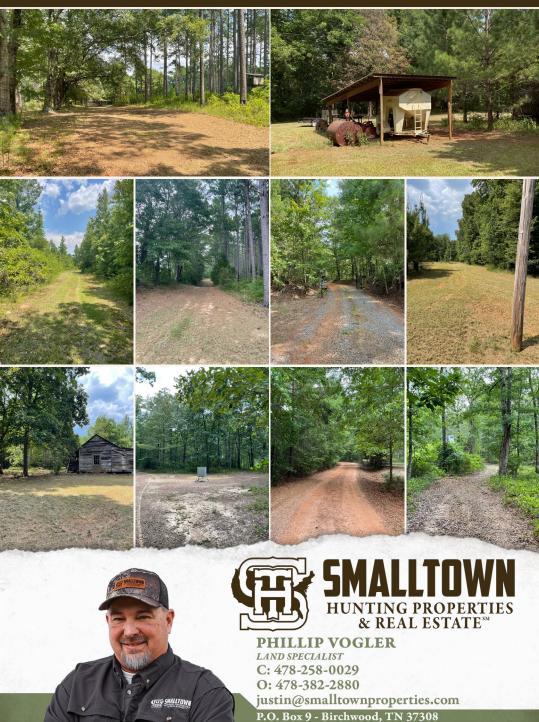

### **PROPERTY INFORMATION:**

- 603± Total Acres
- 265± Acre Hardwood Mixture
- 56± Acre Woody Wetlands
- 9± Acre Irrigated Ag Field
- 5± Acre Dove Field
- 2,000± SF Hunting Lodge
- Planted Pine Stands
- Hardwood Stands
- Pasture Land
- Wolf Creek Traverses Property
- Established Food Plots
- Two Fishing/Duck Ponds
- 40x60 Pole Barn
- 20x40 Pole Barn

## **MORE ABOUT THE SUMTER 603**

THERE ARE TWO PONDS THAT OFFER FISHING AS WELL AS SOME OF THE BEST DUCK HUNTING THIS AREA CAN OFFER. Wolf Creek runs through the middle of the property providing a year-round water source for those trophy whitetails to travel. Multiple established food plots are in place to keep those whitetail and turkey happy, they will have no reason to leave your place. An established road system runs throughout the entire property with a multitude of sub-trails for easy access to all the hardwood hunting areas.

## **MORE ABOUT THE SUMTER 603**

**ENJOY THE 2,000± SQUARE FOOT LODGE WITH FRIENDS AND FAMILY!** Featuring four bedrooms, a living area, two full baths, a laundry room and full kitchen, there is plenty of space for everyone. The back deck provides a beautiful view of a hardwood bottom and a covered gazebo grilling area is a great place to hang out and tell stories. Just outside the lodge, you will find a 20'x30' shop to store ATV's and UTV's. Additionally, there are two pole barns for storing tractors and implements to keep them out of the weather.