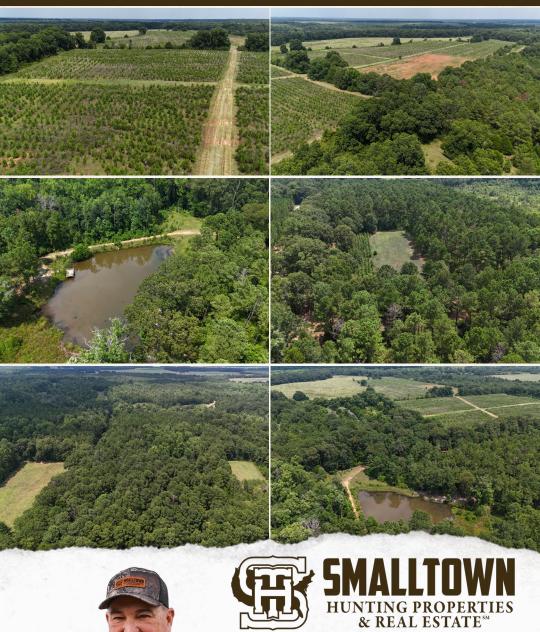

### **PROPERTY INFORMATION:**

- 603± Total Acres
- 265± Acre Hardwood Mixture
- 56± Acre Woody Wetlands
- 9± Acre Irrigated Ag Field
- 5± Acre Dove Field
- 2,000± SF Hunting Lodge
- Planted Pine Stands
- Hardwood Stands
- Pasture Land
- Wolf Creek Traverses Property
- Established Food Plots
- Two Fishing/Duck Ponds
- 40x60 Pole Barn
- 20x40 Pole Barn

Not only will the trophy wildlife hunting captivate you but the income potential is also endless. From mature pine stands, to hardwoods, to Loblolly Elite that was planted in January 2022, the current and future timber investment is immediately obvious. Approximately nine acres of irrigated agriculture field can be leased out for farming.

## **MORE ABOUT THE SUMTER 603**

THERE ARE TWO PONDS THAT OFFER FISHING AS WELL AS SOME OF THE BEST DUCK HUNTING THIS AREA CAN OFFER. Wolf Creek runs through the middle of the property providing a year-round water source for those trophy whitetails to travel. Multiple established food plots are in place to keep those whitetail and turkey happy, they will have no reason to leave your place. An established road system runs throughout the entire property with a multitude of sub-trails for easy access to all the hardwood hunting areas.

The Sumter 603 also expresses amazing versatilty with its captivating landscape: rolling terrain, hardwood bottoms, mature pine, and pastureland. Established food plots are in place with tower stands and feeders. This is pretty much a turnkey hunting and income-potential paradise.