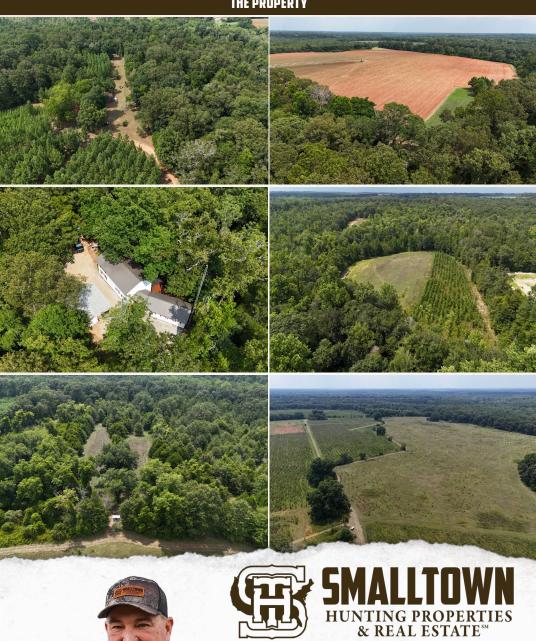

### **PROPERTY INFORMATION:**

- 603± Total Acres
- 265± Acre Hardwood Mixture
- 56± Acre Woody Wetlands
- 9± Acre Irrigated Ag Field
- 5± Acre Dove Field
- 2,000± SF Hunting Lodge
- Planted Pine Stands
- Hardwood Stands
- Pasture Land
- Wolf Creek Traverses Property
- Established Food Plots
- Two Fishing/Duck Ponds
- 40x60 Pole Barn
- 20x40 Pole Barn

## WELCOME TO THE SUMTER 603

**HERE IT IS FOLKS, THE SUMTER 603, A DREAMLAND OF WILDLIFE HUNTING!** With unlimited trophy whitetail, longbeards, hog and duck hunting you won't have to look any further for all of your hunting desires. Nestled in southwest Georgia less than ten miles from Americus, this 603± acre Sumter County tract consists of approximately 158 acres with a lodge and an additional 445± acres less than a mile to the east. This property is home to some of the best wildlife in the state!

Not only will the trophy wildlife hunting captivate you but the income potential is also endless. From mature pine stands, to hardwoods, to Loblolly Elite that was planted in January 2022, the current and future timber investment is immediately obvious. Approximately nine acres of irrigated agriculture field can be leased out for farming.

## **MORE ABOUT THE SUMTER 603**

THERE ARE TWO PONDS THAT OFFER FISHING AS WELL AS SOME OF THE BEST DUCK HUNTING THIS AREA CAN OFFER. Wolf Creek runs through the middle of the property providing a year-round water source for those trophy whitetails to travel. Multiple established food plots are in place to keep those whitetail and turkey happy, they will have no reason to leave your place. An established road system runs throughout the entire property with a multitude of sub-trails for easy access to all the hardwood hunting areas.

The Sumter 603 also expresses amazing versatilty with its captivating landscape: rolling terrain, hardwood bottoms, mature pine, and pastureland. Established food plots are in place with tower stands and feeders. This is pretty much a turnkey hunting and income-potential paradise.