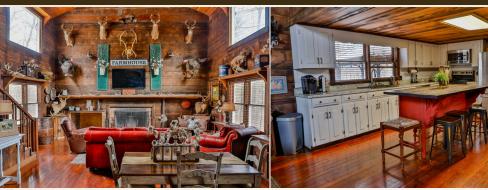

## **MORE ABOUT THE SUMTER 603**

**ENJOY THE 2,000± SQUARE FOOT LODGE WITH FRIENDS AND FAMILY!** Featuring four bedrooms, a living area, two full baths, a laundry room and full kitchen, there is plenty of space for everyone. The back deck provides a beautiful view of a hardwood bottom and a covered gazebo grilling area is a great place to hang out and tell stories. Just outside the lodge, you will find a 20'x30' shop to store ATV's and UTV's. Additionally, there are two pole barns for storing tractors and implements to keep them out of the weather.

#### SUMTER COUNTY, GEORGIA

THE LODGE

GR SMALLTOWN

**PHILLIP VOGLER** LAND SPECIALIST C: 478-258-0029 O: 478-382-2880 justin@smalltownproperties.com P.O. Box 9 - Birchwood, TN 37308