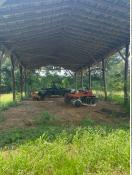

### **PROPERTY INFORMATION:**

- 603± Total Acres
- 265± Acre Hardwood Mixture
- 56± Acre Woody Wetlands
- 9± Acre Irrigated Ag Field
- 5± Acre Dove Field
- 2,000± SF Hunting Lodge
- Planted Pine Stands
- Hardwood Stands
- Pasture Land
- Wolf Creek Traverses Property
- Established Food Plots
- Two Fishing/Duck Ponds
- 40x60 Pole Barn
- 20x40 Pole Barn

## **MORE ABOUT THE SUMTER 603**

**ENJOY THE 2,000± SQUARE FOOT LODGE WITH FRIENDS AND FAMILY!** Featuring four bedrooms, a living area, two full baths, a laundry room and full kitchen, there is plenty of space for everyone. The back deck provides a beautiful view of a hardwood bottom and a covered gazebo grilling area is a great place to hang out and tell stories. Just outside the lodge, you will find a 20'x30' shop to store ATV's and UTV's. Additionally, there are two pole barns for storing tractors and implements to keep them out of the weather.