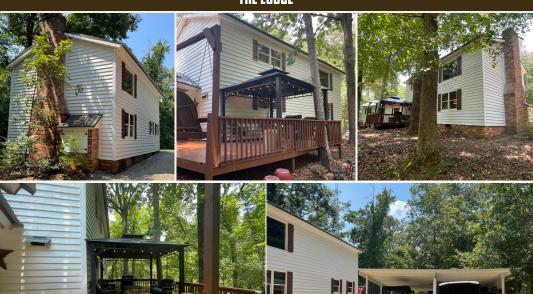

## **MORE ABOUT THE SUMTER 603**

**ENJOY THE 2,000± SQUARE FOOT LODGE WITH FRIENDS AND FAMILY!** Featuring four bedrooms, a living area, two full baths, a laundry room and full kitchen, there is plenty of space for everyone. The back deck provides a beautiful view of a hardwood bottom and a covered gazebo grilling area is a great place to hang out and tell stories. Just outside the lodge, you will find a 20'x30' shop to store ATV's and UTV's. Additionally, there are two pole barns for storing tractors and implements to keep them out of the weather.