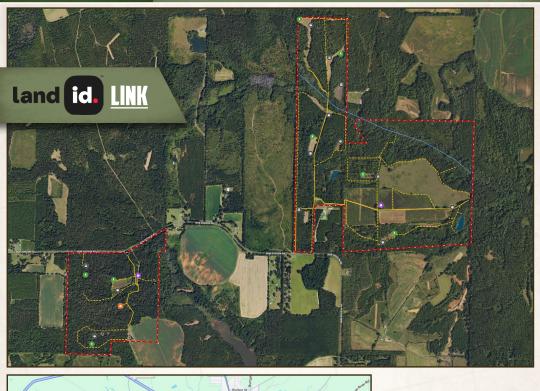

### **PROPERTY INFORMATION:**

- 603± Total Acres
- 265± Acre Hardwood Mixture
- 56± Acre Woody Wetlands
- 9± Acre Irrigated Ag Field
- 5± Acre Dove Field
- 2,000± SF Hunting Lodge
- Planted Pine Stands
- Hardwood Stands
- Pasture Land
- Wolf Creek Traverses Property
- Established Food Plots
- Two Fishing/Duck Ponds
- 40x60 Pole Barn
- 20x40 Pole Barn

## **MORE ABOUT THE SUMTER 603**

THERE ARE TWO PONDS THAT OFFER FISHING AS WELL AS SOME OF THE BEST DUCK HUNTING THIS AREA CAN OFFER. Wolf Creek runs through the middle of the property providing a year-round water source for those trophy whitetails to travel. Multiple established food plots are in place to keep those whitetail and turkey happy, they will have no reason to leave your place. An established road system runs throughout the entire property with a multitude of sub-trails for easy access to all the hardwood hunting areas.

The Sumter 603 also expresses amazing versatilty with its captivating landscape: rolling terrain, hardwood bottoms, mature pine, and pastureland. Established food plots are in place with tower stands and feeders. This is pretty much a turnkey hunting and income-potential paradise.