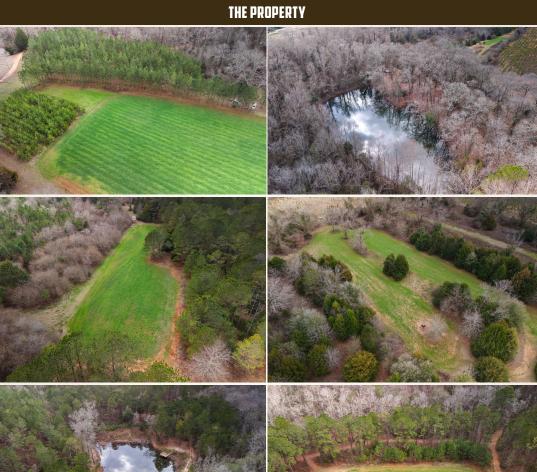

## **MORE ABOUT THE SUMTER 603**

THERE ARE TWO PONDS THAT OFFER FISHING AS WELL AS SOME OF THE BEST DUCK HUNTING THIS AREA CAN OFFER. Wolf Creek runs through the middle of the property providing a year-round water source for those trophy whitetails to travel. Multiple established food plots are in place to keep those whitetail and turkey happy, they will have no reason to leave your place. An established road system runs throughout the entire property with a multitude of sub-trails for easy access to all the hardwood hunting areas.

The Sumter 603 also expresses amazing versatilty with its captivating landscape: rolling terrain, hardwood bottoms, mature pine, and pastureland. Established food plots are in place with tower stands and feeders. This is pretty much a turnkey hunting and income-potential paradise.