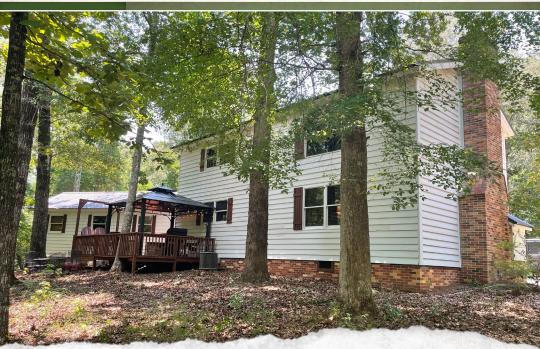

## **MORE ABOUT THE SUMTER 603**

**ENJOY THE 2,000± SQUARE FOOT LODGE WITH FRIENDS AND FAMILY!** Featuring four bedrooms, a living area, two full baths, a laundry room and full kitchen, there is plenty of space for everyone. The back deck provides a beautiful view of a hardwood bottom and a covered gazebo grilling area is a great place to hang out and tell stories. Just outside the lodge, you will find a 20'x30' shop to store ATV's and UTV's. Additionally, there are two pole barns for storing tractors and implements to keep them out of the weather.