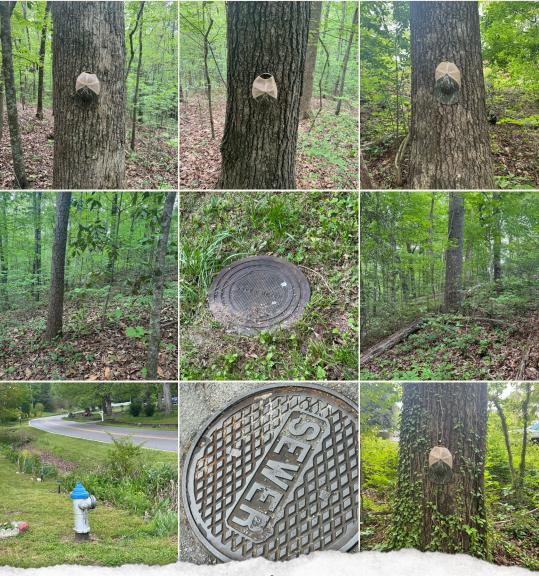

### **PROPERTY INFORMATION:**

- 15± Acres
- Red Oak Timber
- White Oak Timber
- Pine Timber
- Public Water
- Road Frontage

### **WELCOME TO THE WALKER 15**

**CALLING ALL INVESTORS AND DEVELOPERS!** Take advantage of this  $15\pm$  acre development tract in Walker County, GA. Situated on Hill Top Circle, the property is now available to the public for the first time since the 1960's. You will find one of the best stands of red oaks along with white oaks and pine timber. The development possibilities abound with sewer nearby and water readily available at the road. An adjacent  $5\pm$  acre tract is also available. With Chattanooga, Chickamauga and Lafayette being nearby, this land is in an area of great growth.