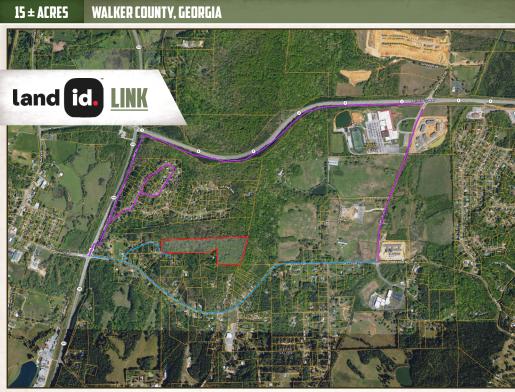

### LOCATION:

- Hill Top Circle in Flinstone, GA
- Walker County
- 6.4± Miles to Fort Oglethorpe
- 6.9± Miles to Chickamauga
- 7.7± Miles to Chattanooga, TN
- 23± Miles to Lafayette

### **COORDINATES:**

• 34.94162, -85.32961

### **PROPERTY INFORMATION:**

- 15± Acres
- Red Oak Timber
- White Oak Timber
- Pine Timber
- Public Water
- Road Frontage

### **WELCOME TO THE WALKER 15**

**CALLING ALL INVESTORS AND DEVELOPERS!** Take advantage of this  $15\pm$  acre development tract in Walker County, GA. Situated on Hill Top Circle, the property is now available to the public for the first time since the 1960's. You will find one of the best stands of red oaks along with white oaks and pine timber. The development possibilities abound with sewer nearby and water readily available at the road. An adjacent  $5\pm$  acre tract is also available. With Chattanooga, Chickamauga and Lafayette being nearby, this land is in an area of great growth.