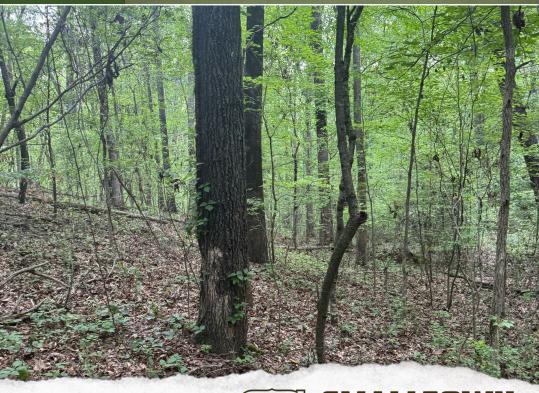

### **PROPERTY INFORMATION:**

- 15± Acres
- Red Oak Timber
- White Oak Timber
- Pine Timber
- Public Water
- Road Frontage

### **WELCOME TO THE WALKER 15**

**CALLING ALL INVESTORS AND DEVELOPERS!** Take advantage of this  $15\pm$  acre development tract in Walker County, GA. Situated on Hill Top Circle, the property is now available to the public for the first time since the 1960's. You will find one of the best stands of red oaks along with white oaks and pine timber. The development possibilities abound with sewer nearby and water readily available at the road. An adjacent  $5\pm$  acre tract is also available. With Chattanooga, Chickamauga and Lafayette being nearby, this land is in an area of great growth.