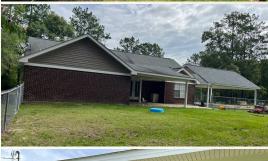

## WELCOME TO THE WAYNE 41

**HAVE YOU BEEN SEARCHING FOR A COUNTRY HOME WITH ACREAGE?** If so, stop looking...here it is in Wayne County, MS! This beautiful four bedroom, two bath brick home, constructed in 2005, is nestled among 41± acres off Chicora Greene County Road. The home features approximately 1,811 square feet of open living space, a large front porch, covered back patio, and a 500± square foot garage. With a 30'x40' pole barn, a 20'x20' carport shed on a concrete slab, and a 16'x20' storage building, you'll have more than enough space to store all of your toys and equipment. Roughly 11 acres consist of planted pine trees, while the remaining acreage is made up of mixed hardwood and pine timber. An internal trail leads to a food plot with a nice shooting house, making it possible to be in the deer stand in just minutes. The property is conveniently located only 13 miles south of Waynesboro and 75 miles north of the Mobile, AL area.