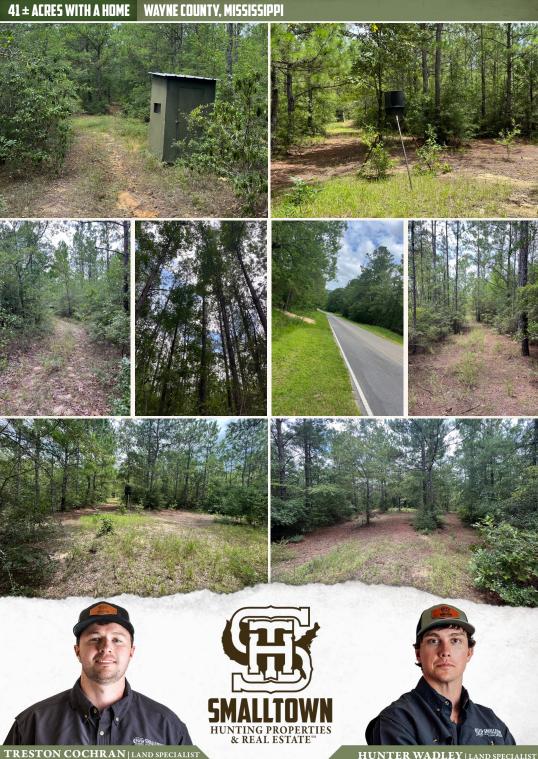

#### **PROPERTY INFORMATION:**

- 41± Acres
- 1,811± SqFt Brick Home
- 4 Bedrooms, 2 Baths
- 30'x40' Pole Barn
- 20'x20' Carport Shed
- 12'x16' Storage Shed
- 11± Acres in 25 Year Old **Pine Plantation**
- 28± Acres in 20 Year Old Natural Mix Timber

## WELCOME TO THE WAYNE 41

**HAVE YOU BEEN SEARCHING FOR A COUNTRY HOME WITH ACREAGE?** If so, stop looking...here it is in Wayne County, MS! This beautiful four bedroom, two bath brick home, constructed in 2005, is nestled among 41± acres off Chicora Greene County Road. The home features approximately 1,811 square feet of open living space, a large front porch, covered back patio, and a 500± square foot garage. With a 30'x40' pole barn, a 20'x20' carport shed on a concrete slab, and a 16'x20' storage building, you'll have more than enough space to store all of your toys and equipment. Roughly 11 acres consist of planted pine trees, while the remaining acreage is made up of mixed hardwood and pine timber. An internal trail leads to a food plot with a nice shooting house, making it possible to be in the deer stand in just minutes. The property is conveniently located only 13 miles south of Waynesboro and 75 miles north of the Mobile, AL area.