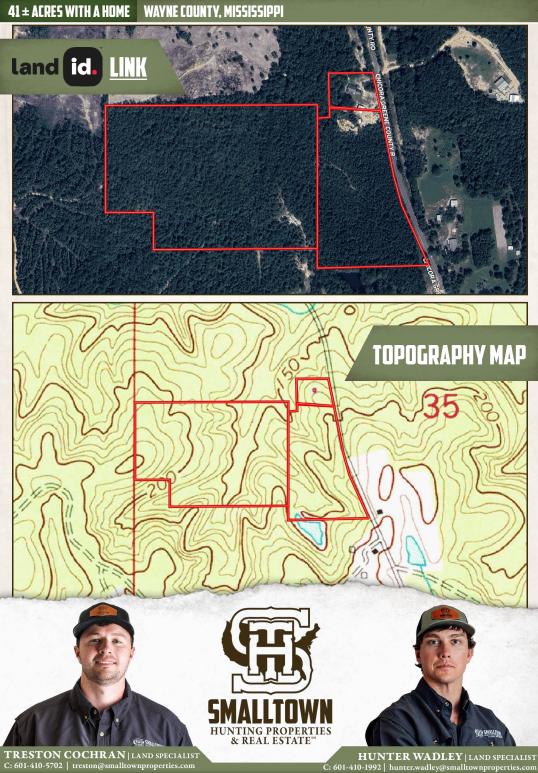

### LOCATION:

- 1564 Chicora Green County Rd Buckatunna, MS 39322
- Wayne County
- County Road Frontage
- 4.6± Miles W of Buckatunna
- 13.5± Miles S of Waynesboro

#### COORDINATES:

• 31.529136, -88.564873

#### **PROPERTY INFORMATION:**

- 41± Acres
- 1,811± SqFt Brick Home
- 4 Bedrooms, 2 Baths
- 30'x40' Pole Barn
- 20'x20' Carport Shed
- 12'x16' Storage Shed
- 11± Acres in 25 Year Old **Pine Plantation**
- 28± Acres in 20 Year Old Natural Mix Timber