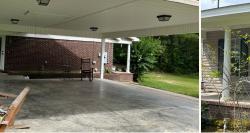

## WELCOME TO THE WAYNE 41

**HAVE YOU BEEN SEARCHING FOR A COUNTRY HOME WITH ACREAGE?** If so, stop looking...here it is in Wayne County, MS! This beautiful four bedroom, two bath brick home, constructed in 2005, is nestled among 41± acres off Chicora Greene County Road. The home features approximately 1,811 square feet of open living space, a large front porch, covered back patio, and a 500± square foot garage. With a 30'x40' pole barn, a 20'x20' carport shed on a concrete slab, and a 16'x20' storage building, you'll have more than enough space to store all of your toys and equipment. Roughly 11 acres consist of planted pine trees, while the remaining acreage is made up of mixed hardwood and pine timber. An internal trail leads to a food plot with a nice shooting house, making it possible to be in the deer stand in just minutes. The property is conveniently located only 13 miles south of Waynesboro and 75 miles north of the Mobile, AL area.