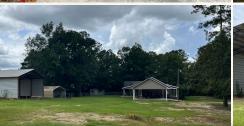

#### **PROPERTY INFORMATION:**

- 41± Acres
- 1,811± SqFt Brick Home
- 4 Bedrooms, 2 Baths
- 30'x40' Pole Barn
- 20'x20' Carport Shed
- 12'x16' Storage Shed
- 11± Acres in 25 Year Old **Pine Plantation**
- 28± Acres in 20 Year Old Natural Mix Timber

## WELCOME TO THE WAYNE 41

**HAVE YOU BEEN SEARCHING FOR A COUNTRY HOME WITH ACREAGE?** If so, stop looking...here it is in Wayne County, MS! This beautiful four bedroom, two bath brick home, constructed in 2005, is nestled among 41± acres off Chicora Greene County Road. The home features approximately 1,811 square feet of open living space, a large front porch, covered back patio, and a 500± square foot garage. With a 30'x40' pole barn, a 20'x20' carport shed on a concrete slab, and a 16'x20' storage building, you'll have more than enough space to store all of your toys and equipment. Roughly 11 acres consist of planted pine trees, while the remaining acreage is made up of mixed hardwood and pine timber. An internal trail leads to a food plot with a nice shooting house, making it possible to be in the deer stand in just minutes. The property is conveniently located only 13 miles south of Waynesboro and 75 miles north of the Mobile, AL area.