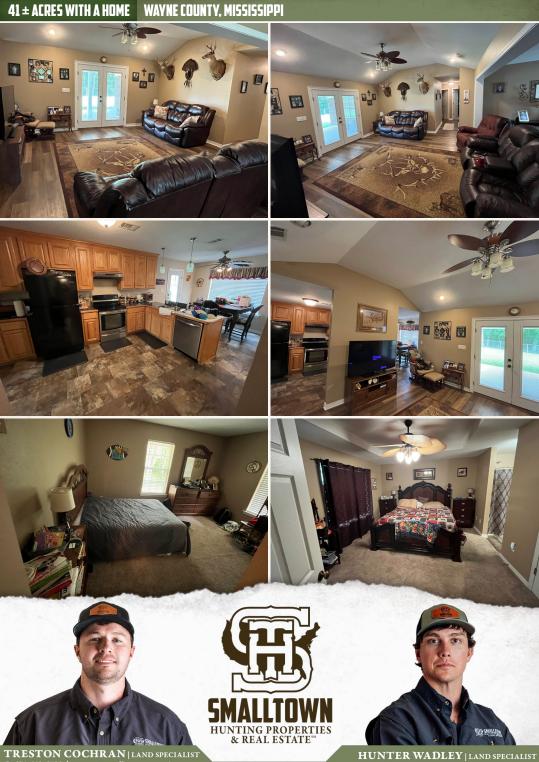

#### **PROPERTY INFORMATION:**

- 41± Acres
- 1,811± SqFt Brick Home
- 4 Bedrooms, 2 Baths
- 30'x40' Pole Barn
- 20'x20' Carport Shed
- 12'x16' Storage Shed
- 11± Acres in 25 Year Old **Pine Plantation**
- 28± Acres in 20 Year Old Natural Mix Timber

## WELCOME TO THE WAYNE 41

**HAVE YOU BEEN SEARCHING FOR A COUNTRY HOME WITH ACREAGE?** If so, stop looking...here it is in Wayne County, MS! This beautiful four bedroom, two bath brick home, constructed in 2005, is nestled among 41± acres off Chicora Greene County Road. The home features approximately 1,811 square feet of open living space, a large front porch, covered back patio, and a 500± square foot garage. With a 30'x40' pole barn, a 20'x20' carport shed on a concrete slab, and a 16'x20' storage building, you'll have more than enough space to store all of your toys and equipment. Roughly 11 acres consist of planted pine trees, while the remaining acreage is made up of mixed hardwood and pine timber. An internal trail leads to a food plot with a nice shooting house, making it possible to be in the deer stand in just minutes. The property is conveniently located only 13 miles south of Waynesboro and 75 miles north of the Mobile, AL area.