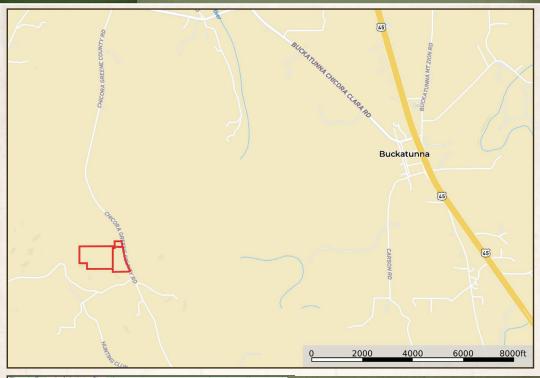

### LOCATION:

- 1564 Chicora Green County Rd Buckatunna, MS 39322
- Wayne County
- County Road Frontage
- 4.6± Miles W of Buckatunna
- 13.5± Miles S of Waynesboro

41 ± ACRES WITH A HOME WAYNE COUNTY, MISSISSIPPI

Directions from Waynesboro, MS: Travel south on Old 45 Winchester Road for 6.7 miles. Turn right onto Buckatunna Chicora Clara Road and travel 1.1 miles. Turn left onto Chicora Greene County Road and in 1.9 miles the property will be on the right.