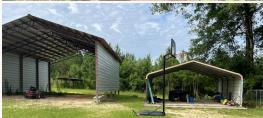

#### **PROPERTY INFORMATION:**

- 41± Acres
- 1,811± SqFt Brick Home
- 4 Bedrooms, 2 Baths
- 30'x40' Pole Barn
- 20'x20' Carport Shed
- 12'x16' Storage Shed
- 11± Acres in 25 Year Old **Pine Plantation**
- 28± Acres in 20 Year Old Natural Mix Timber

## WELCOME TO THE WAYNE 41

**HAVE YOU BEEN SEARCHING FOR A COUNTRY HOME WITH ACREAGE?** If so, stop looking...here it is in Wayne County, MS! This beautiful four bedroom, two bath brick home, constructed in 2005, is nestled among 41± acres off Chicora Greene County Road. The home features approximately 1,811 square feet of open living space, a large front porch, covered back patio, and a 500± square foot garage. With a 30'x40' pole barn, a 20'x20' carport shed on a concrete slab, and a 16'x20' storage building, you'll have more than enough space to store all of your toys and equipment. Roughly 11 acres consist of planted pine trees, while the remaining acreage is made up of mixed hardwood and pine timber. An internal trail leads to a food plot with a nice shooting house, making it possible to be in the deer stand in just minutes. The property is conveniently located only 13 miles south of Waynesboro and 75 miles north of the Mobile, AL area.