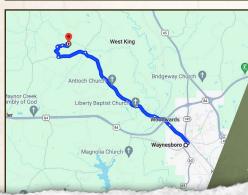

Directions from Waynesboro, MS: Travel north on Waynesboro Shubuta Road to Fred West Road. Turn onto Fred West Road and travel approximately 1.5 miles to the gravel road on the right. Travel along the gravel road for approximately one mile to the property.

LINK TO GOOGLE MAP DIRECTIONS