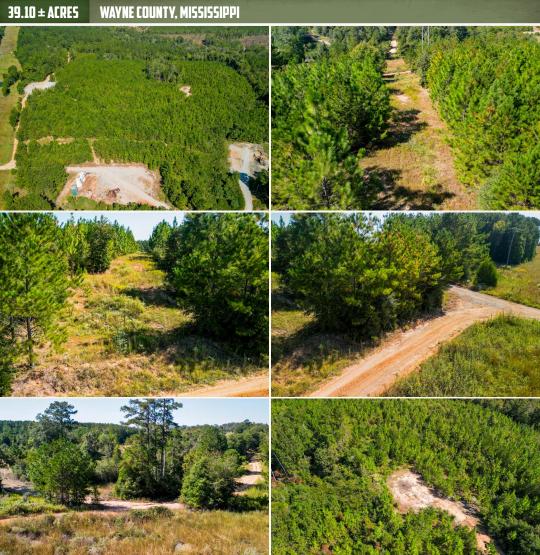

## PROPERTY INFORMATION:

- 39.10± Acres
- Mixed Young Timber
- Transmission Line Easement
- Oil Well Locations

## **WELCOME TO THE WAYNE 39.10**

LOCATED IN THE YELLOW CREEK OIL FIELD IN WAYNE COUNTY, MS, THIS 39,10± ACRE PROPERTY IS NEAR THE COMMUNITY OF WHISTLER. Accessed through the oil field roads, the land is suitable for recreation and timber production. A transmission line and small pipelines cross the property and are suitable for food plots. Two old oil location sites are on the property. The terrain is predominantly rolling hills. While much of the timber has been cut in years past, some mixed pine hardwood is still standing. This property is fitting for future timber harvests, ATV riding, and hunting.