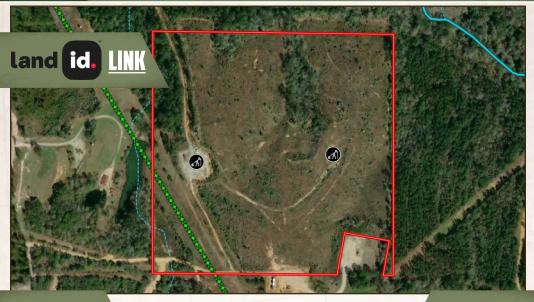

## PROPERTY INFORMATION:

- 39.10± Acres
- Mixed Young Timber
- Transmission Line Easement
- Oil Well Locations

## **WELCOME TO THE WAYNE 39.10**

LOCATED IN THE YELLOW CREEK OIL FIELD IN WAYNE COUNTY, MS, THIS 39,10± ACRE PROPERTY IS NEAR THE COMMUNITY OF WHISTLER. Accessed through the oil field roads, the land is suitable for recreation and timber production. A transmission line and small pipelines cross the property and are suitable for food plots. Two old oil location sites are on the property. The terrain is predominantly rolling hills. While much of the timber has been cut in years past, some mixed pine hardwood is still standing. This property is fitting for future timber harvests, ATV riding, and hunting.