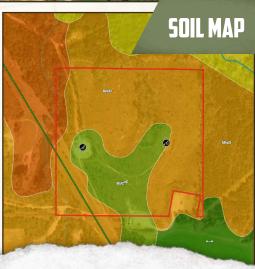

## PROPERTY INFORMATION:

- 39.10± Acres
- Mixed Young Timber
- Transmission Line Easement
- Oil Well Locations

## **WELCOME TO THE WAYNE 39.10**

LOCATED IN THE YELLOW CREEK OIL FIELD IN WAYNE COUNTY, MS, THIS 39,10± ACRE PROPERTY IS NEAR THE COMMUNITY OF WHISTLER. Accessed through the oil field roads, the land is suitable for recreation and timber production. A transmission line and small pipelines cross the property and are suitable for food plots. Two old oil location sites are on the property. The terrain is predominantly rolling hills. While much of the timber has been cut in years past, some mixed pine hardwood is still standing. This property is fitting for future timber harvests, ATV riding, and hunting.