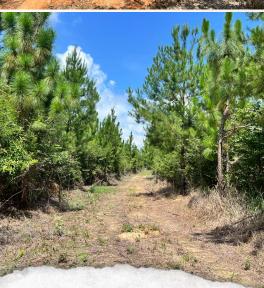

## **WELCOME TO THE WAYNE 39.10**

LOCATED IN THE YELLOW CREEK OIL FIELD IN WAYNE COUNTY, MS, THIS 39,10± ACRE PROPERTY IS NEAR THE COMMUNITY OF WHISTLER. Accessed through the oil field roads, the land is suitable for recreation and timber production. A transmission line and small pipelines cross the property and are suitable for food plots. Two old oil location sites are on the property. The terrain is predominantly rolling hills. While much of the timber has been cut in years past, some mixed pine hardwood is still standing. This property is fitting for future timber harvests, ATV riding, and hunting.