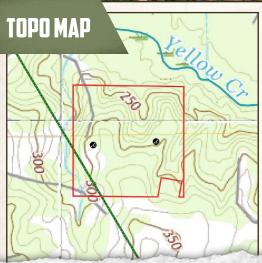

## **COORDINATES:**

• 31.749300, -88.747334

## PROPERTY INFORMATION:

- 39.10± Acres
- Mixed Young Timber
- Transmission Line Easement
- Oil Well Locations

## **WELCOME TO THE WAYNE 39.10**

LOCATED IN THE YELLOW CREEK OIL FIELD IN WAYNE COUNTY, MS, THIS 39,10± ACRE PROPERTY IS NEAR THE COMMUNITY OF WHISTLER. Accessed through the oil field roads, the land is suitable for recreation and timber production. A transmission line and small pipelines cross the property and are suitable for food plots. Two old oil location sites are on the property. The terrain is predominantly rolling hills. While much of the timber has been cut in years past, some mixed pine hardwood is still standing. This property is fitting for future timber harvests, ATV riding, and hunting.