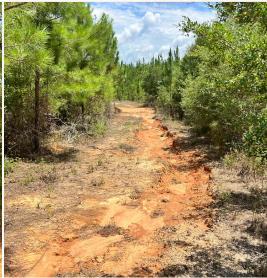

## **WELCOME TO THE WAYNE 39.10**

LOCATED IN THE YELLOW CREEK OIL FIELD IN WAYNE COUNTY, MS, THIS 39,10± ACRE PROPERTY IS NEAR THE COMMUNITY OF WHISTLER. Accessed through the oil field roads, the land is suitable for recreation and timber production. A transmission line and small pipelines cross the property and are suitable for food plots. Two old oil location sites are on the property. The terrain is predominantly rolling hills. While much of the timber has been cut in years past, some mixed pine hardwood is still standing. This property is fitting for future timber harvests, ATV riding, and hunting.

Directions from Waynesboro, MS: Travel north on Waynesboro Shubuta Road to Fred West Road. Turn onto Fred West Road and travel approximately 1.5 miles to the gravel road on the right. Travel along the gravel road for approximately one mile to the property.