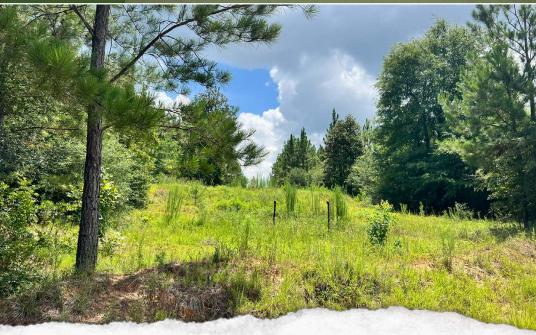

## **WELCOME TO THE WAYNE 39.10**

LOCATED IN THE YELLOW CREEK OIL FIELD IN WAYNE COUNTY, MS, THIS 39,10± ACRE PROPERTY IS NEAR THE COMMUNITY OF WHISTLER. Accessed through the oil field roads, the land is suitable for recreation and timber production. A transmission line and small pipelines cross the property and are suitable for food plots. Two old oil location sites are on the property. The terrain is predominantly rolling hills. While much of the timber has been cut in years past, some mixed pine hardwood is still standing. This property is fitting for future timber harvests, ATV riding, and hunting.