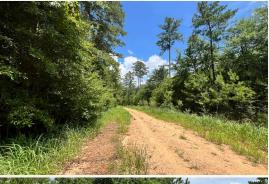

## **WELCOME TO THE WAYNE 39.10**

LOCATED IN THE YELLOW CREEK OIL FIELD IN WAYNE COUNTY, MS, THIS 39,10± ACRE PROPERTY IS NEAR THE COMMUNITY OF WHISTLER. Accessed through the oil field roads, the land is suitable for recreation and timber production. A transmission line and small pipelines cross the property and are suitable for food plots. Two old oil location sites are on the property. The terrain is predominantly rolling hills. While much of the timber has been cut in years past, some mixed pine hardwood is still standing. This property is fitting for future timber harvests, ATV riding, and hunting.

Directions from Waynesboro, MS: Travel north on Waynesboro Shubuta Road to Fred West Road. Turn onto Fred West Road and travel approximately 1.5 miles to the gravel road on the right. Travel along the gravel road for approximately one mile to the property.