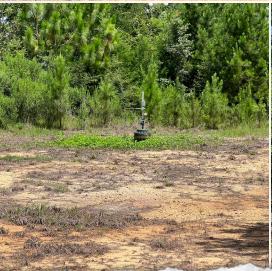

## PROPERTY INFORMATION:

- 39.10± Acres
- Mixed Young Timber
- Transmission Line Easement
- Oil Well Locations

## **WELCOME TO THE WAYNE 39.10**

LOCATED IN THE YELLOW CREEK OIL FIELD IN WAYNE COUNTY, MS, THIS 39,10± ACRE PROPERTY IS NEAR THE COMMUNITY OF WHISTLER. Accessed through the oil field roads, the land is suitable for recreation and timber production. A transmission line and small pipelines cross the property and are suitable for food plots. Two old oil location sites are on the property. The terrain is predominantly rolling hills. While much of the timber has been cut in years past, some mixed pine hardwood is still standing. This property is fitting for future timber harvests, ATV riding, and hunting.