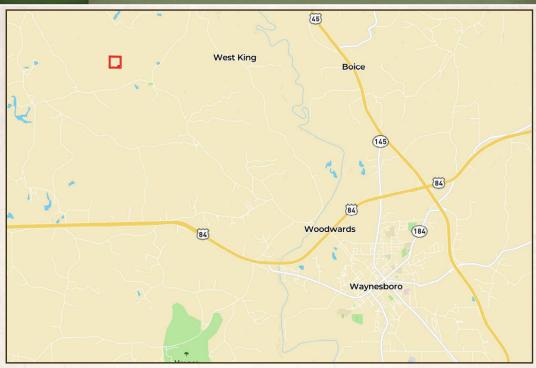

## LOCATION:

- Wayne County, MS
- 10± Miles Northwest of Waynesboro

## **WELCOME TO THE WAYNE 39.10**

LOCATED IN THE YELLOW CREEK OIL FIELD IN WAYNE COUNTY, MS, THIS 39,10± ACRE PROPERTY IS NEAR THE COMMUNITY OF WHISTLER. Accessed through the oil field roads, the land is suitable for recreation and timber production. A transmission line and small pipelines cross the property and are suitable for food plots. Two old oil location sites are on the property. The terrain is predominantly rolling hills. While much of the timber has been cut in years past, some mixed pine hardwood is still standing. This property is fitting for future timber harvests, ATV riding, and hunting.