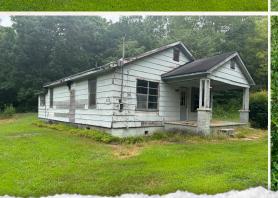

An existing house sits just off Keith Valley Road, NE and has great bones, a solid foundation for your renovation dreams. The home is situated on approximately one acre of flat land, perfect for family gatherings or letting the dogs run free. Just behind the home, nestled in the woods, is a prime location for a new build. Imagine renting out the current home while you construct your dream house among the mature hardwoods. The property boasts big, mature trees—white oak, red oak, and pin oak—providing excellent hunting opportunities on this small tract. Another added feature of this property is the small creek that meanders along the northern property line. Let the kids explore during the day and then enjoy evenings by a cozy fire pit.