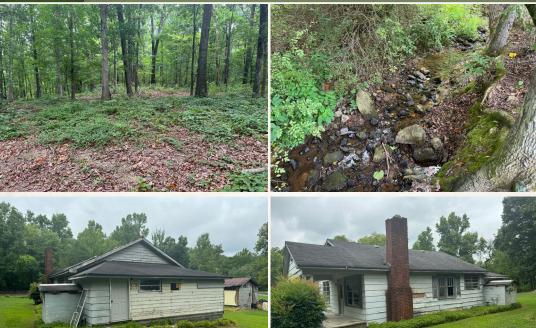

An existing house sits just off Keith Valley Road, NE and has great bones, a solid foundation for your renovation dreams. The home is situated on approximately one acre of flat land, perfect for family gatherings or letting the dogs run free. Just behind the home, nestled in the woods, is a prime location for a new build. Imagine renting out the current home while you construct your dream house among the mature hardwoods. The property boasts big, mature trees—white oak, red oak, and pin oak—providing excellent hunting opportunities on this small tract. Another added feature of this property is the small creek that meanders along the northern property line. Let the kids explore during the day and then enjoy evenings by a cozy fire pit.

### **PROPERTY INFORMATION:**

- 10.15± Acres
- Home for Renovating
- Creek
- Level, Corner Lot
- Mature Harwoods

JUSTIN HASTY, ALC ASSOCIATE BROKER C: 706-671-4554 O: 478-382-2880 justin@smalltownproperties.com P.O. Box 340 - Rocky Face, GA 30740