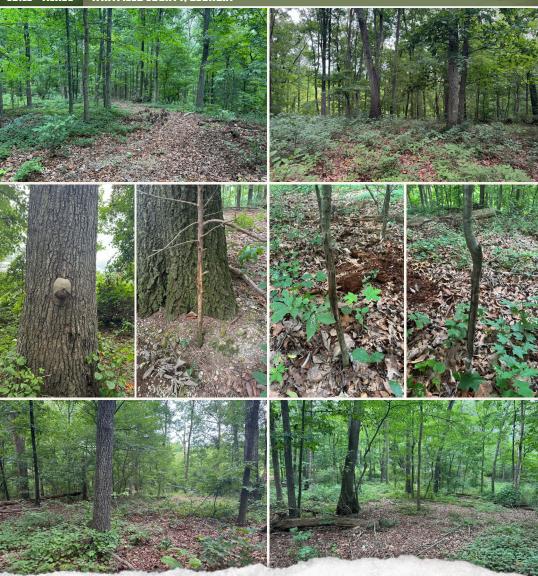

An existing house sits just off Keith Valley Road, NE and has great bones, a solid foundation for your renovation dreams. The home is situated on approximately one acre of flat land, perfect for family gatherings or letting the dogs run free. Just behind the home, nestled in the woods, is a prime location for a new build. Imagine renting out the current home while you construct your dream house among the mature hardwoods. The property boasts big, mature trees—white oak, red oak, and pin oak—providing excellent hunting opportunities on this small tract. Another added feature of this property is the small creek that meanders along the northern property line. Let the kids explore during the day and then enjoy evenings by a cozy fire pit.