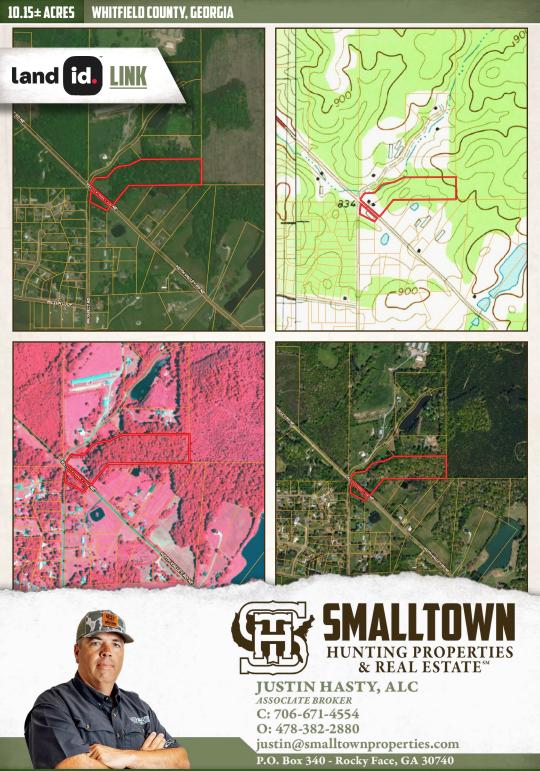

# 10.15± ACRES Whitfield County, GA \$185,000

OFFICE (769) 888-2522

# THE WHITFIELD 10.15

### **PROPERTY INFORMATION:**

- 10.15± Acres
- Home for Renovating
- Creek
- Level, Corner Lot
- Mature Harwoods

JUSTIN HASTY, ALC ASSOCIATE BROKER C: 706-671-4554 O: 478-382-2880 justin@smalltownproperties.com P.O. Box 340 - Rocky Face, GA 30740

An existing house sits just off Keith Valley Road, NE and has great bones, a solid foundation for your renovation dreams. The home is situated on approximately one acre of flat land, perfect for family gatherings or letting the dogs run free. Just behind the home, nestled in the woods, is a prime location for a new build. Imagine renting out the current home while you construct your dream house among the mature hardwoods. The property boasts big, mature trees—white oak, red oak, and pin oak—providing excellent hunting opportunities on this small tract. Another added feature of this property is the small creek that meanders along the northern property line. Let the kids explore during the day and then enjoy evenings by a cozy fire pit.

Part of the parcel includes land across Keith Valley Road where an old chicken house once stood, adding even more potential for your plans.

This kind of property is a rare find so act fast! Seize this incredible opportunity!