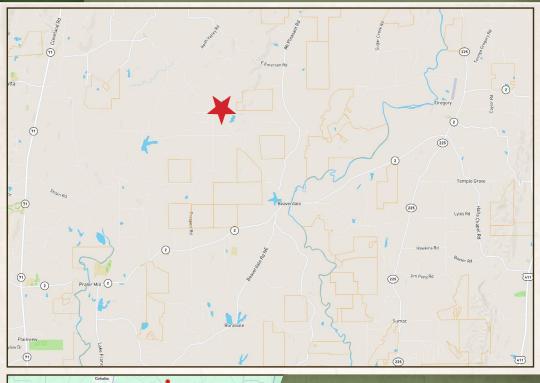

#### 10.15 ± ACRES WHITFIELD COUNTY, GEORGIA

Catoosa Springs

29 m

29 mir

Directions From GA-71 in Dalton, GA: Turn right onto Beaverdale Road NE. Then turn right onto GA-2. Turn left onto Cohutta Beaverdale Road. Turn right onto Keith Valley Road/Keith Vly Rd NE.

### LINK TO GOOGLE MAP DIRECTIONS

JUSTIN HASTY, ALC ASSOCIATE BROKER C: 706-671-4554 O: 478-382-2880 justin@smalltownproperties.com P.O. Box 340 - Rocky Face, GA 30740