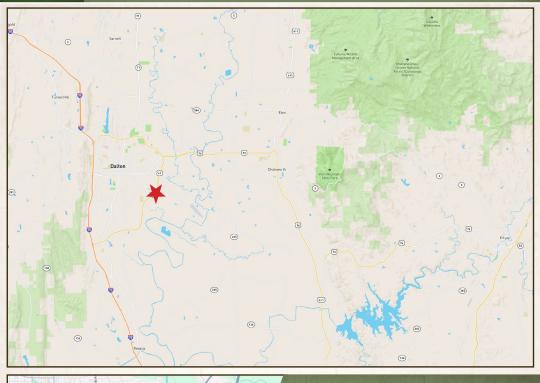

#### LOCATION:

- Whitfield County, GA
- 4± Miles from Dalton
- 26± Miles from Ringgold
- 20.3± Miles from Calhoun
- 88± Miles from Atlanta
- 37± Miles from Chattanooga, TN

#### **COORDINATES:**

• 34.7398141, -84.9245779

#### 51.93± ACRES WHITFIELD COUNTY, GEORGIA

Directions From Downtown Dalton: Travel south and turn left on W. Morris Street. Then turn right onto S. Glenwood Avenue. Turn left onto GA-52 E. Turn right onto Riverbend Road. Then turn left onto US-41.