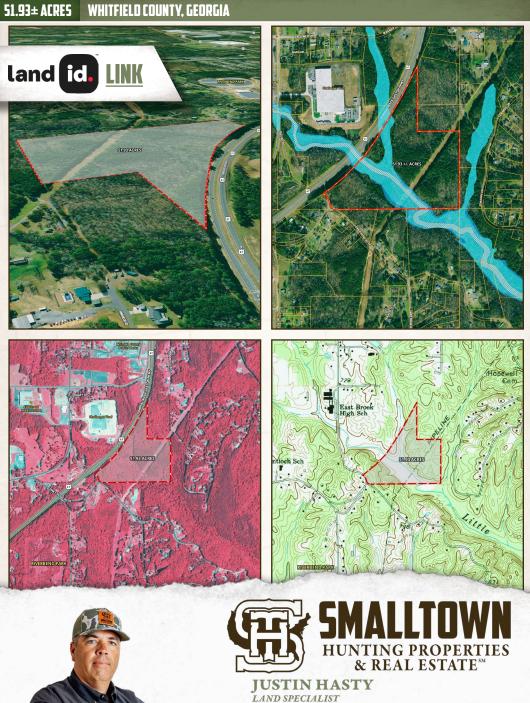

# THE WHITFIELD 51.93

#### **PROPERTY INFORMATION:**

- 51.93± Acres
- Zoned M2 (Heavy Manufacturing)
- Pipeline Easement
- Creek
- Wooded
- 2,400' of Frontage on the South Bypass

### WELCOME TO THE WHITFIELD 51.93

**INVESTORS, DEVELOPERS, BUSINESS OWNERS!** Consider this 51.93± acre tract of land for your next project. Situated in Whitfield County, GA off Ridge Road, the property is zoned M-2, heavy manufacturing. One of the highlights is the 2,400± feet of frontage on the South Bypass. Take advantage of the convenient location here in the carpet capital of the world!