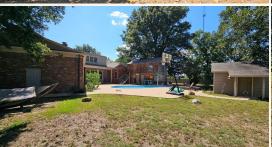

### **PROPERTY INFORMATION:**

- 1.71± Acres
- 3,532± SF 2-Story Home
- 5 Bedroom, 3 Bath
- Real Hardwood Floors
- Gunite Pool
- 2-Story Pool House with a Full Bath
- Storage Shed
- Large Fenced-In Backyard

### **WELCOME TO 101 RAILROAD AVENUE**

WELCOME TO YOUR NEW HOME, SITUATED ON 1.71± ACRES IN PACE, MS. This Bolivar County property offers the perfect blend of privacy, comfort, and outdoor entertainment. Located approximately ten miles west of Cleveland, the beautiful two-story residence features 3,532± square feet with five bedrooms, three full bathrooms and real hardwood floors adding warmth and sophistication to every room. The home is ideal for growing families or those who love hosting guests. You'll find ample space here for relaxation and entertainment.

The massive backyard is fenced-in and complete with a gunite pool, perfect for cooling off on those hot summer days. Adjacent to the pool is a two-story pool house with a full bath, offering a private retreat for guests or an ideal space for entertaining. A storage shed provides extra space for your tools and equipment, ensuring your property remains neat and organized.