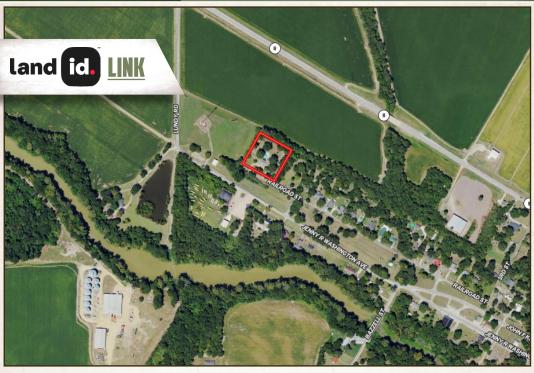

#### LOCATION:

- 101 Railroad Avenue Pace, MS 38764
- Bolivar County
- 10± Miles W of Cleveland

### **COORDINATES:**

• 33.79606, -90.86537

### **BILLY CARPENTER**

LAND SPECIALIST

C: 662-820-2007

O: 662-846-1425

billy@smalltownproperties.com

701 W. Sunflower Rd - Cleveland, MS 38732

Directions From the Intersection of Hwy 8 & 61 in Cleveland: Travel west on Hwy 8 for 9.6 miles and turn left onto Jenny Washington Avenue. Go .4 miles and take a left onto Railroad Avenue, the property will be on your right.