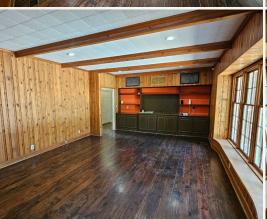

### **PROPERTY INFORMATION:**

- 1.71± Acres
- 3,532± SF 2-Story Home
- 5 Bedroom, 3 Bath
- Real Hardwood Floors
- Gunite Pool
- 2-Story Pool House with a Full Bath
- Storage Shed
- Large Fenced-In Backyard

### **WELCOME TO 101 RAILROAD AVENUE**

WELCOME TO YOUR NEW HOME, SITUATED ON 1.71± ACRES IN PACE, MS. This Bolivar County property offers the perfect blend of privacy, comfort, and outdoor entertainment. Located approximately ten miles west of Cleveland, the beautiful two-story residence features 3,532± square feet with five bedrooms, three full bathrooms and real hardwood floors adding warmth and sophistication to every room. The home is ideal for growing families or those who love hosting guests. You'll find ample space here for relaxation and entertainment.