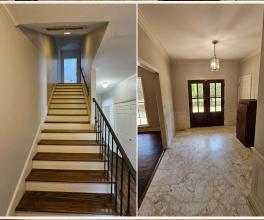

### **PROPERTY INFORMATION:**

- 1.71± Acres
- 3,532± SF 2-Story Home
- 5 Bedroom, 3 Bath
- Real Hardwood Floors
- Gunite Pool
- 2-Story Pool House with a Full Bath
- Storage Shed
- Large Fenced-In Backyard

### **WELCOME TO 101 RAILROAD AVENUE**

WELCOME TO YOUR NEW HOME, SITUATED ON 1.71± ACRES IN PACE, MS. This Bolivar County property offers the perfect blend of privacy, comfort, and outdoor entertainment. Located approximately ten miles west of Cleveland, the beautiful two-story residence features 3,532± square feet with five bedrooms, three full bathrooms and real hardwood floors adding warmth and sophistication to every room. The home is ideal for growing families or those who love hosting guests. You'll find ample space here for relaxation and entertainment.