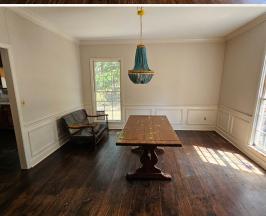

### **PROPERTY INFORMATION:**

- 1.71± Acres
- 3,532± SF 2-Story Home
- 5 Bedroom, 3 Bath
- Real Hardwood Floors
- Gunite Pool
- 2-Story Pool House with a Full Bath
- Storage Shed
- Large Fenced-In Backyard

### **WELCOME TO 101 RAILROAD AVENUE**

WELCOME TO YOUR NEW HOME, SITUATED ON 1.71± ACRES IN PACE, MS. This Bolivar County property offers the perfect blend of privacy, comfort, and outdoor entertainment. Located approximately ten miles west of Cleveland, the beautiful two-story residence features 3,532± square feet with five bedrooms, three full bathrooms and real hardwood floors adding warmth and sophistication to every room. The home is ideal for growing families or those who love hosting guests. You'll find ample space here for relaxation and entertainment.