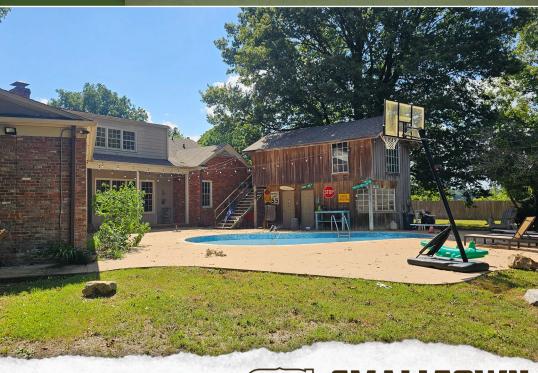

The massive backyard is fenced-in and complete with a gunite pool, perfect for cooling off on those hot summer days. Adjacent to the pool is a two-story pool house with a full bath, offering a private retreat for guests or an ideal space for entertaining. A storage shed provides extra space for your tools and equipment, ensuring your property remains neat and organized.