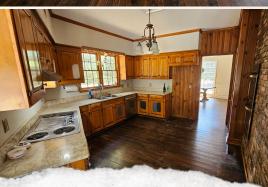

### **PROPERTY INFORMATION:**

- 1.71± Acres
- 3,532± SF 2-Story Home
- 5 Bedroom, 3 Bath
- Real Hardwood Floors
- Gunite Pool
- 2-Story Pool House with a Full Bath
- Storage Shed
- Large Fenced-In Backyard

### **WELCOME TO 101 RAILROAD AVENUE**

WELCOME TO YOUR NEW HOME, SITUATED ON 1.71± ACRES IN PACE, MS. This Bolivar County property offers the perfect blend of privacy, comfort, and outdoor entertainment. Located approximately ten miles west of Cleveland, the beautiful two-story residence features 3,532± square feet with five bedrooms, three full bathrooms and real hardwood floors adding warmth and sophistication to every room. The home is ideal for growing families or those who love hosting guests. You'll find ample space here for relaxation and entertainment.