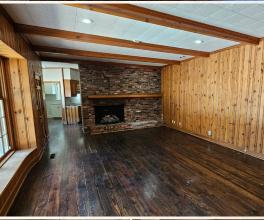

### **PROPERTY INFORMATION:**

- 1.71± Acres
- 3,532± SF 2-Story Home
- 5 Bedroom, 3 Bath
- Real Hardwood Floors
- Gunite Pool
- 2-Story Pool House with a Full Bath
- Storage Shed
- Large Fenced-In Backyard

### **WELCOME TO 101 RAILROAD AVENUE**

WELCOME TO YOUR NEW HOME, SITUATED ON 1.71± ACRES IN PACE, MS. This Bolivar County property offers the perfect blend of privacy, comfort, and outdoor entertainment. Located approximately ten miles west of Cleveland, the beautiful two-story residence features 3,532± square feet with five bedrooms, three full bathrooms and real hardwood floors adding warmth and sophistication to every room. The home is ideal for growing families or those who love hosting guests. You'll find ample space here for relaxation and entertainment.