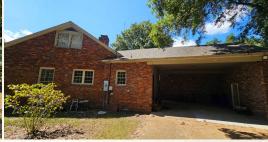

### **PROPERTY INFORMATION:**

- 1.71± Acres
- 3,532± SF 2-Story Home
- 5 Bedroom, 3 Bath
- Real Hardwood Floors
- Gunite Pool
- 2-Story Pool House with a Full Bath
- Storage Shed
- Large Fenced-In Backyard

### **WELCOME TO 101 RAILROAD AVENUE**

WELCOME TO YOUR NEW HOME, SITUATED ON 1.71± ACRES IN PACE, MS. This Bolivar County property offers the perfect blend of privacy, comfort, and outdoor entertainment. Located approximately ten miles west of Cleveland, the beautiful two-story residence features 3,532± square feet with five bedrooms, three full bathrooms and real hardwood floors adding warmth and sophistication to every room. The home is ideal for growing families or those who love hosting guests. You'll find ample space here for relaxation and entertainment.