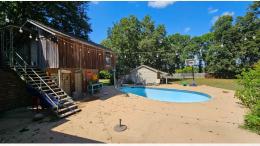

### **PROPERTY INFORMATION:**

- 1.71± Acres
- 3,532± SF 2-Story Home
- 5 Bedroom, 3 Bath
- Real Hardwood Floors
- Gunite Pool
- 2-Story Pool House with a Full Bath
- Storage Shed
- Large Fenced-In Backyard

The massive backyard is fenced-in and complete with a gunite pool, perfect for cooling off on those hot summer days. Adjacent to the pool is a two-story pool house with a full bath, offering a private retreat for guests or an ideal space for entertaining. A storage shed provides extra space for your tools and equipment, ensuring your property remains neat and organized.