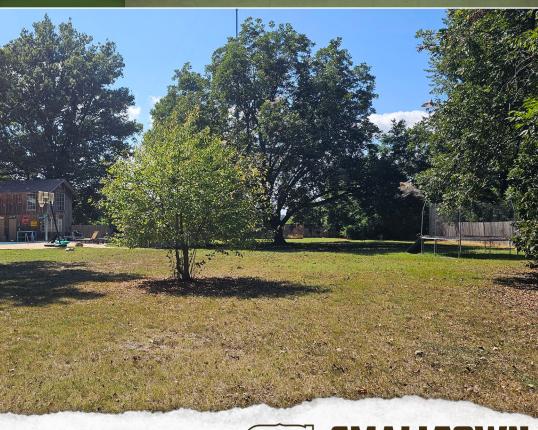

### **PROPERTY INFORMATION:**

- 1.71± Acres
- 3,532± SF 2-Story Home
- 5 Bedroom, 3 Bath
- Real Hardwood Floors
- Gunite Pool
- 2-Story Pool House with a Full Bath
- Storage Shed
- Large Fenced-In Backyard

The massive backyard is fenced-in and complete with a gunite pool, perfect for cooling off on those hot summer days. Adjacent to the pool is a two-story pool house with a full bath, offering a private retreat for guests or an ideal space for entertaining. A storage shed provides extra space for your tools and equipment, ensuring your property remains neat and organized.