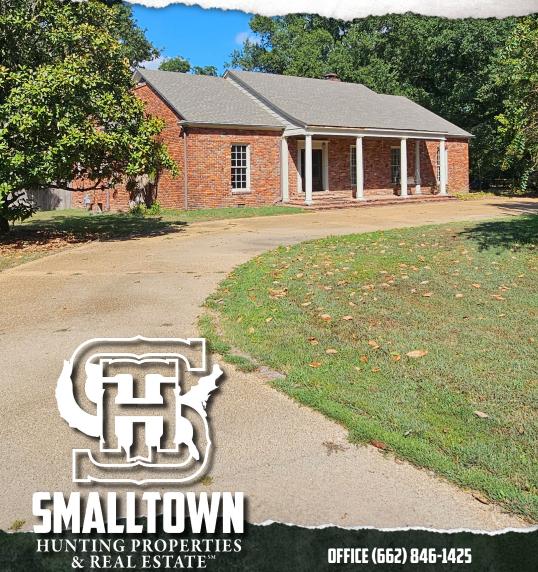

### **WELCOME TO 101 RAILROAD AVENUE**

WELCOME TO YOUR NEW HOME, SITUATED ON 1.71± ACRES IN PACE, MS. This Bolivar County property offers the perfect blend of privacy, comfort, and outdoor entertainment. Located approximately ten miles west of Cleveland, the beautiful two-story residence features 3,532± square feet with five bedrooms, three full bathrooms and real hardwood floors adding warmth and sophistication to every room. The home is ideal for growing families or those who love hosting guests. You'll find ample space here for relaxation and entertainment.