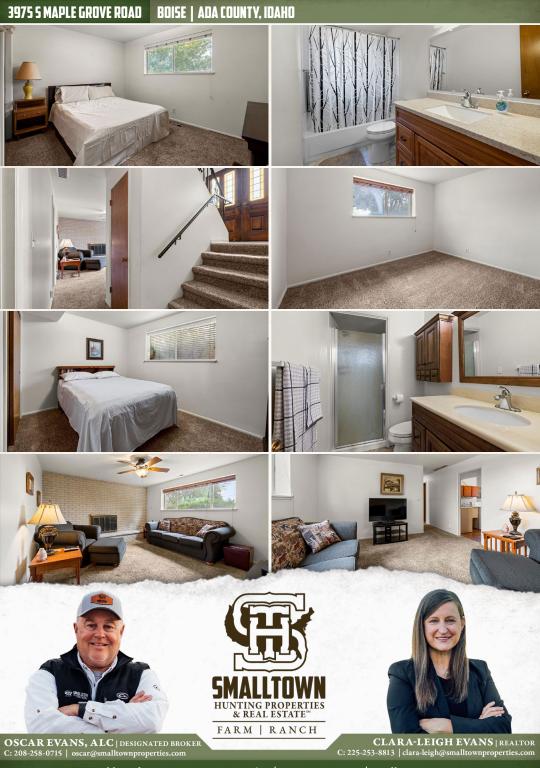

#### **PROPERTY INFORMATION:**

- 0.78± Acres
- 1,728± SF Home
- 4 Bedrooms/2 Baths
- 2 Living Rooms
- Large Laundry Room
- 2 Car Garage

### WELCOME TO 3975 5 MAPLE GROVE ROAD

WELCOME HOME TO 3975 S MAPLE GROVE ROAD. THIS PROPERTY IS IN A CONVENIENT LOCATION WITH A BOASTFUL 0.78± ACRE LOT, AMPLE ROOM FOR ACTIVITIES AND PLANS TO MEET YOUR VISION! The charming, traditional Ada County home offers 1,728± square feet featuring four bedrooms, two baths, two living rooms, a large laundry room with a deep sink and space for storage, and a kitchen with a separate eating area. Additionally, a two car garage is available for vehicles or storage. With a newer roof and recent updates, the home is move-in-ready so you can begin living the life you love or continue to bring the home along using your own creativity. The property features mature trees and the spacious lot allows for expansion of your ideas or your business with road frontage for great visibility and convenience. Gardening and outdoor entertaining in the vacant space is another option. With downtown Boise being less than nine miles away, shopping, dining and office space are near.

3975 S MAPLE GROVE ROAD BOISE | ADA COUNTY, IDAHO

CLARA-LEIGH EVANS | REALTOR C: 225-253-8813 | clara-leigh@smalltownproperties.com

OSCAR EVANS, ALC | DESIGNATED BROKER C: 208-258-0715 | oscar@smalltownproperties.com