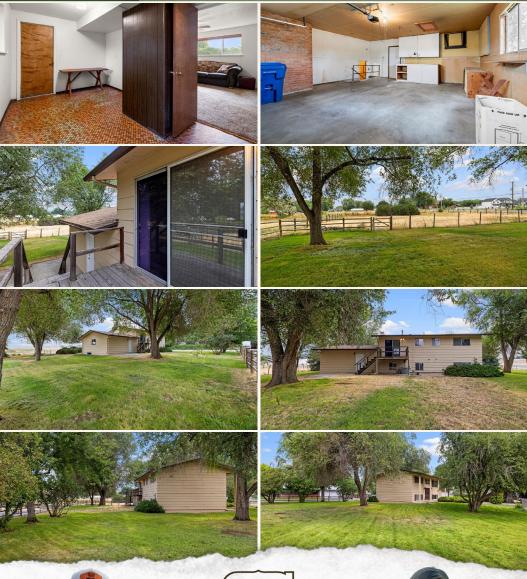

#### **PROPERTY INFORMATION:**

- 0.78± Acres
- 1,728± SF Home
- 4 Bedrooms/2 Baths
- 2 Living Rooms
- Large Laundry Room
- 2 Car Garage

### WELCOME TO 3975 5 MAPLE GROVE ROAD

WELCOME HOME TO 3975 S MAPLE GROVE ROAD. THIS PROPERTY IS IN A CONVENIENT LOCATION WITH A BOASTFUL 0.78± ACRE LOT, AMPLE ROOM FOR ACTIVITIES AND PLANS TO MEET YOUR VISION! The charming, traditional Ada County home offers 1,728± square feet featuring four bedrooms, two baths, two living rooms, a large laundry room with a deep sink and space for storage, and a kitchen with a separate eating area. Additionally, a two car garage is available for vehicles or storage. With a newer roof and recent updates, the home is move-in-ready so you can begin living the life you love or continue to bring the home along using your own creativity. The property features mature trees and the spacious lot allows for expansion of your ideas or your business with road frontage for great visibility and convenience. Gardening and outdoor entertaining in the vacant space is another option. With downtown Boise being less than nine miles away, shopping, dining and office space are near.