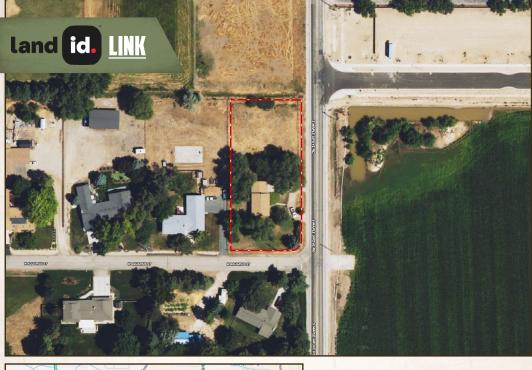

### LOCATION:

- 3975 S Maple Grove Road Boise, Idaho 83709
- Ada County
- 5± Miles to the Boise Airport
- 8.5± Miles to Downtown Boise
- Easy Drive to Interstate 84

### COORDINATES:

• 43.567870, -116.294580

#### **PROPERTY INFORMATION:**

- 0.78± Acres
- 1,728± SF Home
- 4 Bedrooms/2 Baths
- 2 Living Rooms
- Large Laundry Room
- 2 Car Garage

### WELCOME TO 3975 5 MAPLE GROVE ROAD

WELCOME HOME TO 3975 S MAPLE GROVE ROAD. THIS PROPERTY IS IN A CONVENIENT LOCATION WITH A BOASTFUL 0.78± ACRE LOT, AMPLE ROOM FOR ACTIVITIES AND PLANS TO MEET YOUR VISION! The charming, traditional Ada County home offers 1,728± square feet featuring four bedrooms, two baths, two living rooms, a large laundry room with a deep sink and space for storage, and a kitchen with a separate eating area. Additionally, a two car garage is available for vehicles or storage. With a newer roof and recent updates, the home is move-in-ready so you can begin living the life you love or continue to bring the home along using your own creativity. The property features mature trees and the spacious lot allows for expansion of your ideas or your business with road frontage for great visibility and convenience. Gardening and outdoor entertaining in the vacant space is another option. With downtown Boise being less than nine miles away, shopping, dining and office space are near.