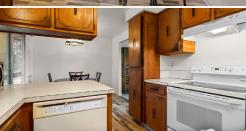

#### **PROPERTY INFORMATION:**

- 0.78± Acres
- 1,728± SF Home
- 4 Bedrooms/2 Baths
- 2 Living Rooms
- Large Laundry Room
- 2 Car Garage

### WELCOME TO 3975 5 MAPLE GROVE ROAD

WELCOME HOME TO 3975 S MAPLE GROVE ROAD. THIS PROPERTY IS IN A CONVENIENT LOCATION WITH A BOASTFUL 0.78± ACRE LOT, AMPLE ROOM FOR ACTIVITIES AND PLANS TO MEET YOUR VISION! The charming, traditional Ada County home offers 1,728± square feet featuring four bedrooms, two baths, two living rooms, a large laundry room with a deep sink and space for storage, and a kitchen with a separate eating area. Additionally, a two car garage is available for vehicles or storage. With a newer roof and recent updates, the home is move-in-ready so you can begin living the life you love or continue to bring the home along using your own creativity. The property features mature trees and the spacious lot allows for expansion of your ideas or your business with road frontage for great visibility and convenience. Gardening and outdoor entertaining in the vacant space is another option. With downtown Boise being less than nine miles away, shopping, dining and office space are near.