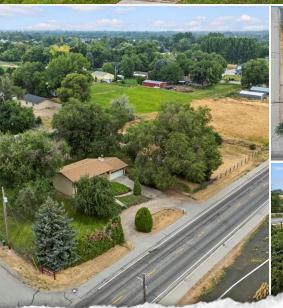

### LOCATION:

- 3975 S Maple Grove Road Boise, Idaho 83709
- Ada County
- 5± Miles to the Boise Airport
- 8.5± Miles to Downtown Boise
- Easy Drive to Interstate 84

#### **PROPERTY INFORMATION:**

- 0.78± Acres
- 1,728± SF Home
- 4 Bedrooms/2 Baths
- 2 Living Rooms
- Large Laundry Room
- 2 Car Garage

### WELCOME TO 3975 5 MAPLE GROVE ROAD

WELCOME HOME TO 3975 S MAPLE GROVE ROAD. THIS PROPERTY IS IN A CONVENIENT LOCATION WITH A BOASTFUL 0.78± ACRE LOT, AMPLE ROOM FOR ACTIVITIES AND PLANS TO MEET YOUR VISION! The charming, traditional Ada County home offers 1,728± square feet featuring four bedrooms, two baths, two living rooms, a large laundry room with a deep sink and space for storage, and a kitchen with a separate eating area. Additionally, a two car garage is available for vehicles or storage. With a newer roof and recent updates, the home is move-in-ready so you can begin living the life you love or continue to bring the home along using your own creativity. The property features mature trees and the spacious lot allows for expansion of your ideas or your business with road frontage for great visibility and convenience. Gardening and outdoor entertaining in the vacant space is another option. With downtown Boise being less than nine miles away, shopping, dining and office space are near.