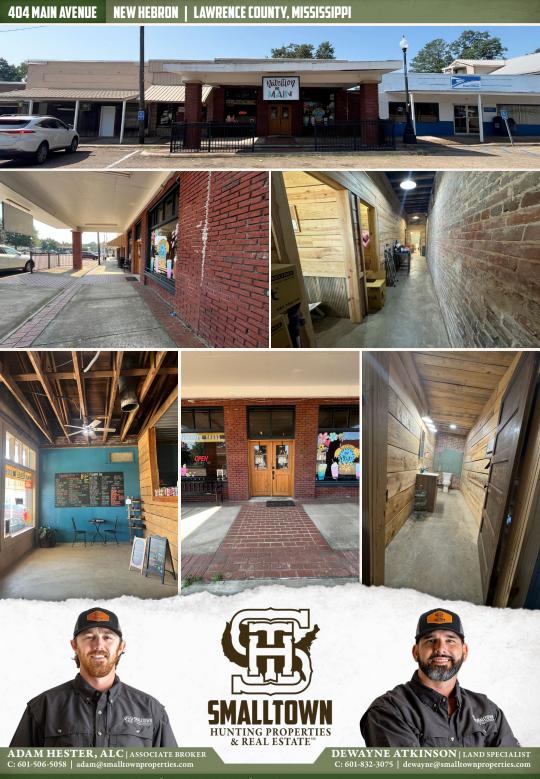

### **WELCOME TO 404 MAIN AVENUE**

**BUSINESS OWNERS, INVESTORS - CONSIDER THIS COMMERCIAL BUILDING IN** THE HEART OF A CHARMING SMALL TOWN AND COMMUNITY! The Harper's Main Street Business Building, nestled in New Hebron, has been around since 1905! This building is an eye grabber among the businesses on Main Avenue. Located next door to the Post Office, over time this Lawrence County, MS building has successfully hosted a variety of business ventures including a pharmacy for nearly 40 years!

The possibilities are endless for this 1,736± square foot space. Although it is not fully finished, the multi-use building has recently been remodeled and includes a bathroom. A great entrance at the front includes a covered awning. An area of approximately 820 square feet is open for storage or further development, however the new owner sees fit. Currently in the front portion of the newly renovated section, a lease tenant generates income for the owner.