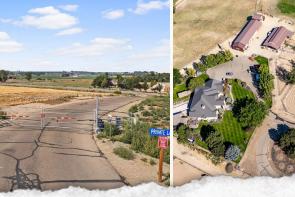

### LOCATION:

- 20383 Maggard Lane Caldwell, ID 83607
- Canyon County
- 5± Minutes to the Sunny Slope Wine Trail
- 5± Minutes to Timberstone Golf Course
- 10± Minutes to Indian Creek Plaza/Downtown Caldwell
- 10± Minutes to I-84
- 15± Minutes to Downtown Nampa
- 40± Minutes to the Boise Airport

## WELCOME TO THE CANYON 13.35

ACT FAST TO OWN THE LAST AVAILABLE LOT IN THE SMALL GATED COMMUNITY OF MAGGARD EQUINE ESTATES. Build your new home on this 13.35± acre property, only minutes from downtown Caldwell and Indian Creek Plaza with an easy commute to Boise. The Canyon County equestrian estate building lot features pressure irrigated acreage and year-round live water with breathtaking views of the Owyhee Mountains, rolling fields and amazing Idaho sunrises and sunsets. You will benefit from a community riding arena and a full trail system so you and your horses don't have to leave to enjoy a good ride. The location is convenient with miles of public land trails, local horse shows and rodeos. Unsaddle and you're only a few minutes from the Snake River Wine Trail, shopping, dining, recreation and two premier 18-hole golf courses. Take advantage of the sloped terrain to grow grapes and raise cattle with the Noble perimeter and cross fencing.