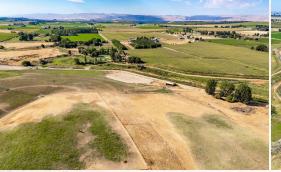

# THE CANYON 13.35

## WELCOME TO THE CANYON 13.35

ACT FAST TO OWN THE LAST AVAILABLE LOT IN THE SMALL GATED COMMUNITY OF MAGGARD EQUINE ESTATES. Build your new home on this 13.35± acre property, only minutes from downtown Caldwell and Indian Creek Plaza with an easy commute to Boise. The Canyon County equestrian estate building lot features pressure irrigated acreage and year-round live water with breathtaking views of the Owyhee Mountains, rolling fields and amazing Idaho sunrises and sunsets. You will benefit from a community riding arena and a full trail system so you and your horses don't have to leave to enjoy a good ride. The location is convenient with miles of public land trails, local horse shows and rodeos. Unsaddle and you're only a few minutes from the Snake River Wine Trail, shopping, dining, recreation and two premier 18-hole golf courses. Take advantage of the sloped terrain to grow grapes and raise cattle with the Noble perimeter and cross fencing.