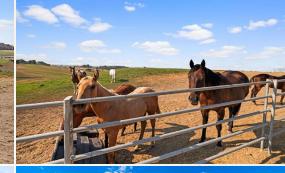

### **PROPERTY USE:**

- Equestrian Estate Building Lot
- Residential
- Recreational
- Horses/Cattle
- Small Livestock
- Grapes

### **PROPERTY INFORMATION:**

- 13.35± Acres
- Gated Community
- Equestrian Estates
- Community Arena & Riding Trails
- Irrigation Water
- Live Water
- Mountain Views
- Private & Secluded
- Convenient to Recreation and Town

## WELCOME TO THE CANYON 13.35

ACT FAST TO OWN THE LAST AVAILABLE LOT IN THE SMALL GATED COMMUNITY OF MAGGARD EQUINE ESTATES. Build your new home on this 13.35± acre property, only minutes from downtown Caldwell and Indian Creek Plaza with an easy commute to Boise. The Canyon County equestrian estate building lot features pressure irrigated acreage and year-round live water with breathtaking views of the Owyhee Mountains, rolling fields and amazing Idaho sunrises and sunsets. You will benefit from a community riding arena and a full trail system so you and your horses don't have to leave to enjoy a good ride. The location is convenient with miles of public land trails, local horse shows and rodeos. Unsaddle and you're only a few minutes from the Snake River Wine Trail, shopping, dining, recreation and two premier 18-hole golf courses. Take advantage of the sloped terrain to grow grapes and raise cattle with the Noble perimeter and cross fencing.