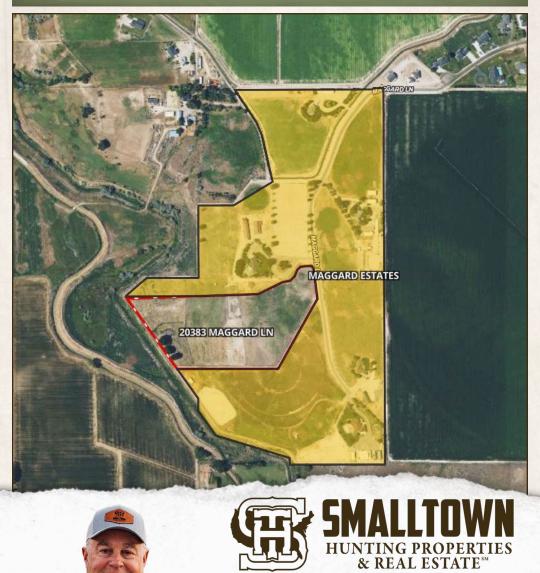

### LOCATION:

- 20383 Maggard Lane Caldwell, ID 83607
- Canyon County
- 5± Minutes to the Sunny Slope Wine Trail
- 5± Minutes to Timberstone Golf Course
- 10± Minutes to Indian Creek Plaza/Downtown Caldwell
- 10± Minutes to I-84
- 15± Minutes to Downtown Nampa
- 40± Minutes to the Boise Airport

### **PROPERTY INFORMATION:**

- 13.35± Acres
- Gated Community
- Equestrian Estates
- Community Arena & Riding Trails
- Irrigation Water
- Live Water
- Mountain Views
- Private & Secluded
- Convenient to Recreation and Town

## WELCOME TO THE CANYON 13.35

ACT FAST TO OWN THE LAST AVAILABLE LOT IN THE SMALL GATED COMMUNITY OF MAGGARD EQUINE ESTATES. Build your new home on this 13.35± acre property, only minutes from downtown Caldwell and Indian Creek Plaza with an easy commute to Boise. The Canyon County equestrian estate building lot features pressure irrigated acreage and year-round live water with breathtaking views of the Owyhee Mountains, rolling fields and amazing Idaho sunrises and sunsets. You will benefit from a community riding arena and a full trail system so you and your horses don't have to leave to enjoy a good ride. The location is convenient with miles of public land trails, local horse shows and rodeos. Unsaddle and you're only a few minutes from the Snake River Wine Trail, shopping, dining, recreation and two premier 18-hole golf courses. Take advantage of the sloped terrain to grow grapes and raise cattle with the Noble perimeter and cross fencing.

## **MAGGARD ESTATE LOTS**

FARM | RANCH

OSCAR EVANS, ALC DESIGNATED BROKER C: 208-258-0715 O: 208-505-9998 oscar@smalltownproperties.com 5700 E Franklin Rd, Ste 120 - Nampa, ID 83687

smalltownproperties.com