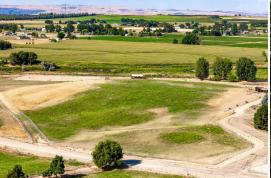

### **PROPERTY INFORMATION:**

- 13.35± Acres
- Gated Community
- Equestrian Estates
- Community Arena & Riding Trails
- Irrigation Water
- Live Water
- Mountain Views
- Private & Secluded
- Convenient to Recreation and Town

## WELCOME TO THE CANYON 13.35

ACT FAST TO OWN THE LAST AVAILABLE LOT IN THE SMALL GATED COMMUNITY OF MAGGARD EQUINE ESTATES. Build your new home on this 13.35± acre property, only minutes from downtown Caldwell and Indian Creek Plaza with an easy commute to Boise. The Canyon County equestrian estate building lot features pressure irrigated acreage and year-round live water with breathtaking views of the Owyhee Mountains, rolling fields and amazing Idaho sunrises and sunsets. You will benefit from a community riding arena and a full trail system so you and your horses don't have to leave to enjoy a good ride. The location is convenient with miles of public land trails, local horse shows and rodeos. Unsaddle and you're only a few minutes from the Snake River Wine Trail, shopping, dining, recreation and two premier 18-hole golf courses. Take advantage of the sloped terrain to grow grapes and raise cattle with the Noble perimeter and cross fencing.