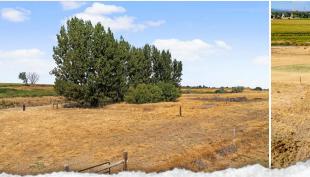

### **PROPERTY INFORMATION:**

- 13.35± Acres
- Gated Community
- Equestrian Estates
- Community Arena & Riding Trails
- Irrigation Water
- Live Water
- Mountain Views
- Private & Secluded
- Convenient to Recreation and Town

## WELCOME TO THE CANYON 13.35

ACT FAST TO OWN THE LAST AVAILABLE LOT IN THE SMALL GATED COMMUNITY OF MAGGARD EQUINE ESTATES. Build your new home on this 13.35± acre property, only minutes from downtown Caldwell and Indian Creek Plaza with an easy commute to Boise. The Canyon County equestrian estate building lot features pressure irrigated acreage and year-round live water with breathtaking views of the Owyhee Mountains, rolling fields and amazing Idaho sunrises and sunsets. You will benefit from a community riding arena and a full trail system so you and your horses don't have to leave to enjoy a good ride. The location is convenient with miles of public land trails, local horse shows and rodeos. Unsaddle and you're only a few minutes from the Snake River Wine Trail, shopping, dining, recreation and two premier 18-hole golf courses. Take advantage of the sloped terrain to grow grapes and raise cattle with the Noble perimeter and cross fencing.