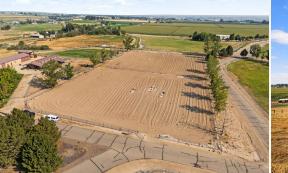

### **PROPERTY INFORMATION:**

- 13.35± Acres
- Gated Community
- Equestrian Estates
- Community Arena & Riding Trails
- Irrigation Water
- Live Water
- Mountain Views
- Private & Secluded
- Convenient to Recreation and Town

## WELCOME TO THE CANYON 13.35

ACT FAST TO OWN THE LAST AVAILABLE LOT IN THE SMALL GATED COMMUNITY OF MAGGARD EQUINE ESTATES. Build your new home on this 13.35± acre property, only minutes from downtown Caldwell and Indian Creek Plaza with an easy commute to Boise. The Canyon County equestrian estate building lot features pressure irrigated acreage and year-round live water with breathtaking views of the Owyhee Mountains, rolling fields and amazing Idaho sunrises and sunsets. You will benefit from a community riding arena and a full trail system so you and your horses don't have to leave to enjoy a good ride. The location is convenient with miles of public land trails, local horse shows and rodeos. Unsaddle and you're only a few minutes from the Snake River Wine Trail, shopping, dining, recreation and two premier 18-hole golf courses. Take advantage of the sloped terrain to grow grapes and raise cattle with the Noble perimeter and cross fencing.