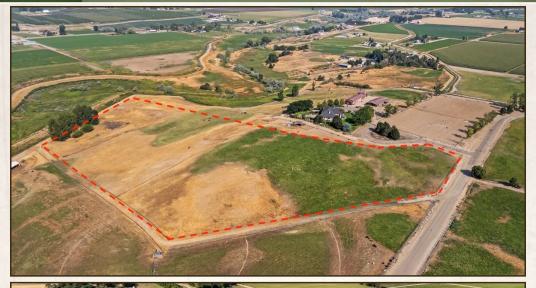

# THE CANYON 13.35

### **PROPERTY INFORMATION:**

- 13.35± Acres
- Gated Community
- Equestrian Estates
- Community Arena & Riding Trails
- Irrigation Water
- Live Water
- Mountain Views
- Private & Secluded
- Convenient to Recreation and Town

## WELCOME TO THE CANYON 13.35

ACT FAST TO OWN THE LAST AVAILABLE LOT IN THE SMALL GATED COMMUNITY OF MAGGARD EQUINE ESTATES. Build your new home on this 13.35± acre property, only minutes from downtown Caldwell and Indian Creek Plaza with an easy commute to Boise. The Canyon County equestrian estate building lot features pressure irrigated acreage and year-round live water with breathtaking views of the Owyhee Mountains, rolling fields and amazing Idaho sunrises and sunsets. You will benefit from a community riding arena and a full trail system so you and your horses don't have to leave to enjoy a good ride. The location is convenient with miles of public land trails, local horse shows and rodeos. Unsaddle and you're only a few minutes from the Snake River Wine Trail, shopping, dining, recreation and two premier 18-hole golf courses. Take advantage of the sloped terrain to grow grapes and raise cattle with the Noble perimeter and cross fencing.