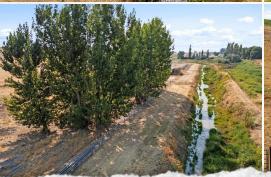

### **PROPERTY INFORMATION:**

- 13.35± Acres
- Gated Community
- Equestrian Estates
- Community Arena & Riding Trails
- Irrigation Water
- Live Water
- Mountain Views
- Private & Secluded
- Convenient to Recreation and Town

## WELCOME TO THE CANYON 13.35

ACT FAST TO OWN THE LAST AVAILABLE LOT IN THE SMALL GATED COMMUNITY OF MAGGARD EQUINE ESTATES. Build your new home on this 13.35± acre property, only minutes from downtown Caldwell and Indian Creek Plaza with an easy commute to Boise. The Canyon County equestrian estate building lot features pressure irrigated acreage and year-round live water with breathtaking views of the Owyhee Mountains, rolling fields and amazing Idaho sunrises and sunsets. You will benefit from a community riding arena and a full trail system so you and your horses don't have to leave to enjoy a good ride. The location is convenient with miles of public land trails, local horse shows and rodeos. Unsaddle and you're only a few minutes from the Snake River Wine Trail, shopping, dining, recreation and two premier 18-hole golf courses. Take advantage of the sloped terrain to grow grapes and raise cattle with the Noble perimeter and cross fencing.