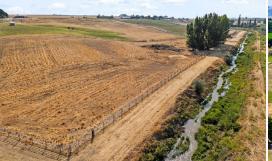

### **PROPERTY INFORMATION:**

- 13.35± Acres
- Gated Community
- Equestrian Estates
- Community Arena & Riding Trails
- Irrigation Water
- Live Water
- Mountain Views
- Private & Secluded
- Convenient to Recreation and Town

## WELCOME TO THE CANYON 13.35

ACT FAST TO OWN THE LAST AVAILABLE LOT IN THE SMALL GATED COMMUNITY OF MAGGARD EQUINE ESTATES. Build your new home on this 13.35± acre property, only minutes from downtown Caldwell and Indian Creek Plaza with an easy commute to Boise. The Canyon County equestrian estate building lot features pressure irrigated acreage and year-round live water with breathtaking views of the Owyhee Mountains, rolling fields and amazing Idaho sunrises and sunsets. You will benefit from a community riding arena and a full trail system so you and your horses don't have to leave to enjoy a good ride. The location is convenient with miles of public land trails, local horse shows and rodeos. Unsaddle and you're only a few minutes from the Snake River Wine Trail, shopping, dining, recreation and two premier 18-hole golf courses. Take advantage of the sloped terrain to grow grapes and raise cattle with the Noble perimeter and cross fencing.