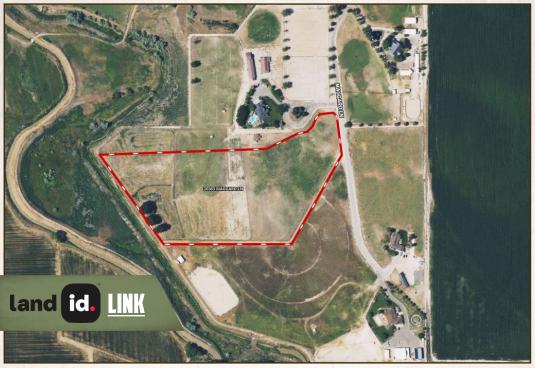

### **PROPERTY INFORMATION:**

- 13.35± Acres
- Gated Community
- Equestrian Estates
- Community Arena & Riding Trails
- Irrigation Water
- Live Water
- Mountain Views
- Private & Secluded
- Convenient to Recreation and Town

## WELCOME TO THE CANYON 13.35

ACT FAST TO OWN THE LAST AVAILABLE LOT IN THE SMALL GATED COMMUNITY OF MAGGARD EQUINE ESTATES. Build your new home on this 13.35± acre property, only minutes from downtown Caldwell and Indian Creek Plaza with an easy commute to Boise. The Canyon County equestrian estate building lot features pressure irrigated acreage and year-round live water with breathtaking views of the Owyhee Mountains, rolling fields and amazing Idaho sunrises and sunsets. You will benefit from a community riding arena and a full trail system so you and your horses don't have to leave to enjoy a good ride. The location is convenient with miles of public land trails, local horse shows and rodeos. Unsaddle and you're only a few minutes from the Snake River Wine Trail, shopping, dining, recreation and two premier 18-hole golf courses. Take advantage of the sloped terrain to grow grapes and raise cattle with the Noble perimeter and cross fencing.

### LINK TO GOOGLE MAP DIRECTIONS

FARM | RANCH

OSCAR EVANS, ALC DESIGNATED BROKER C: 208-258-0715 O: 208-505-9998 oscar@smalltownproperties.com 5700 E Franklin Rd, Ste 120 - Nampa, ID 83687