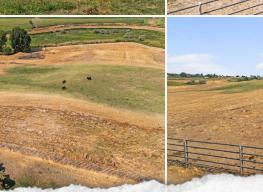

### **PROPERTY INFORMATION:**

- 13.35± Acres
- Gated Community
- Equestrian Estates
- Community Arena & Riding Trails
- Irrigation Water
- Live Water
- Mountain Views
- Private & Secluded
- Convenient to Recreation and Town

## WELCOME TO THE CANYON 13.35

ACT FAST TO OWN THE LAST AVAILABLE LOT IN THE SMALL GATED COMMUNITY OF MAGGARD EQUINE ESTATES. Build your new home on this 13.35± acre property, only minutes from downtown Caldwell and Indian Creek Plaza with an easy commute to Boise. The Canyon County equestrian estate building lot features pressure irrigated acreage and year-round live water with breathtaking views of the Owyhee Mountains, rolling fields and amazing Idaho sunrises and sunsets. You will benefit from a community riding arena and a full trail system so you and your horses don't have to leave to enjoy a good ride. The location is convenient with miles of public land trails, local horse shows and rodeos. Unsaddle and you're only a few minutes from the Snake River Wine Trail, shopping, dining, recreation and two premier 18-hole golf courses. Take advantage of the sloped terrain to grow grapes and raise cattle with the Noble perimeter and cross fencing.