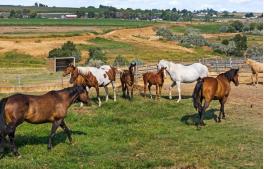

### **PROPERTY USE:**

- Equestrian Estate Building Lot
- Residential
- Recreational
- Horses/Cattle
- Small Livestock
- Grapes

### **PROPERTY INFORMATION:**

- 13.35± Acres
- Gated Community
- Equestrian Estates
- Community Arena & Riding Trails
- Irrigation Water
- Live Water
- Mountain Views
- Private & Secluded
- Convenient to Recreation and Town

## WELCOME TO THE CANYON 13.35

ACT FAST TO OWN THE LAST AVAILABLE LOT IN THE SMALL GATED COMMUNITY OF MAGGARD EQUINE ESTATES. Build your new home on this 13.35± acre property, only minutes from downtown Caldwell and Indian Creek Plaza with an easy commute to Boise. The Canyon County equestrian estate building lot features pressure irrigated acreage and year-round live water with breathtaking views of the Owyhee Mountains, rolling fields and amazing Idaho sunrises and sunsets. You will benefit from a community riding arena and a full trail system so you and your horses don't have to leave to enjoy a good ride. The location is convenient with miles of public land trails, local horse shows and rodeos. Unsaddle and you're only a few minutes from the Snake River Wine Trail, shopping, dining, recreation and two premier 18-hole golf courses. Take advantage of the sloped terrain to grow grapes and raise cattle with the Noble perimeter and cross fencing.