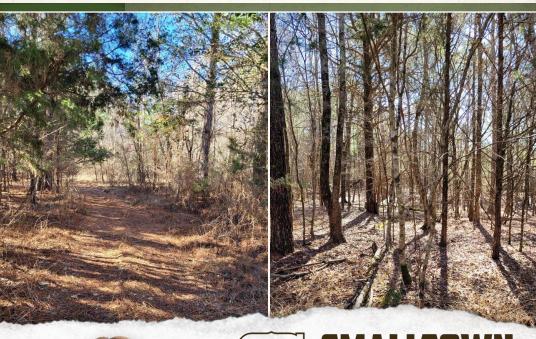

### PROPERTY INFORMATION:

- 10± Acres
- Multiple Home Sites
- Flat to Gently Rolling Terrain
- Hardwood/Pine Mix
- · Utilities at the Road

### **WELCOME TO THE LAFAYETTE 10**

**DISCOVER AN OPPORTUNITY TO OWN A SLICE OF PEACEFUL PARADISE IN LAFAYETTE COUNTY, MS.** If you are looking for tranquility or are an outdoor enthusiast, this 10± acre parcel of land is a dream come true! Tucked away from the hustle and bustle, this property offers gentle rolling hills surrounded by a lush hardwood and pine mix. Access to utilities and the road frontage allow for multiple entry options. Imagine building your forever home in this private sanctuary just a stone's throw from Taylor Grocery and only minutes from downtown Oxford.