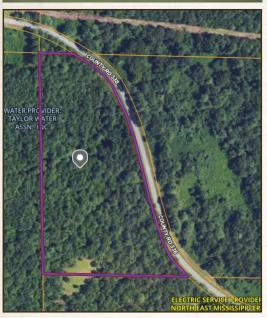

### TOPOGRAPHY MAP

Directions From the Oxford Square: Travel east on Courthouse Square/Van Buren Avenue toward S Lamar Blvd. Take Old Taylor Road/County Road 303 to County Road 338 for 11.1 miles.