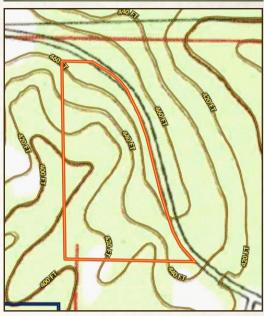

### TOPOGRAPHY MAP

Directions From the Oxford Square: Travel east on Courthouse Square/Van Buren Avenue toward S Lamar Blvd. Take Old Taylor Road/County Road 303 to County Road 338 for 11.1 miles.