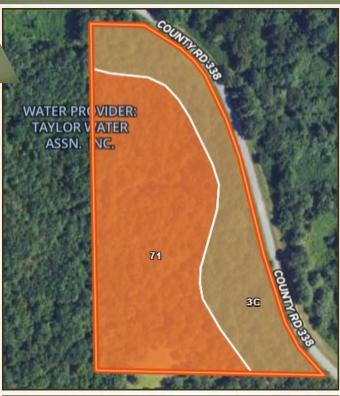

## **SOIL MAP**

| Code                | Descriptio                                                          | n                        | Acres | %                      | СЫ | NCCPI                | CAP | ? |
|---------------------|---------------------------------------------------------------------|--------------------------|-------|------------------------|----|----------------------|-----|---|
| 71                  | Smithdale-<br>association                                           | Udorthents<br>n, gullied | 6.26  | 63.3%                  | u  | 6                    | 7e  | ? |
| 3C                  | Lexington silt loam, 5 to<br>8 percent slopes,<br>moderately eroded |                          | 3.62  | 36.6%                  | -  | 76                   | 3е  | ? |
| Totals<br>9.89 ac ⑦ |                                                                     | 0 CPI<br>Average         |       | 31.62 NCCPI<br>Average |    | 5.53 Cap.<br>Average |     |   |