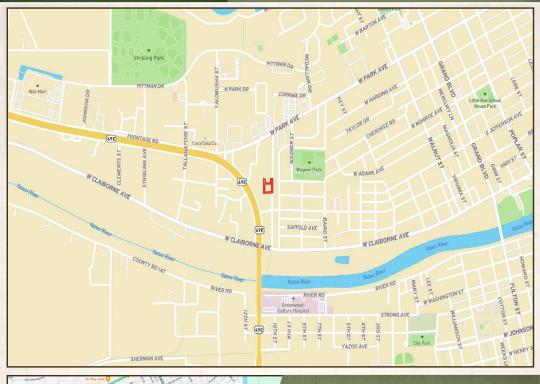

The property has a level topography with access to all utilities, both public and private, provided in the City of Greenwood (water, sewer, electricity, natural gas, garbage collection, telephone, and Internet services). The site is in FEMA Zone X – not a designated flood hazard area – with reduced flood risk due to the nearby levee.

## FLOOD MAP