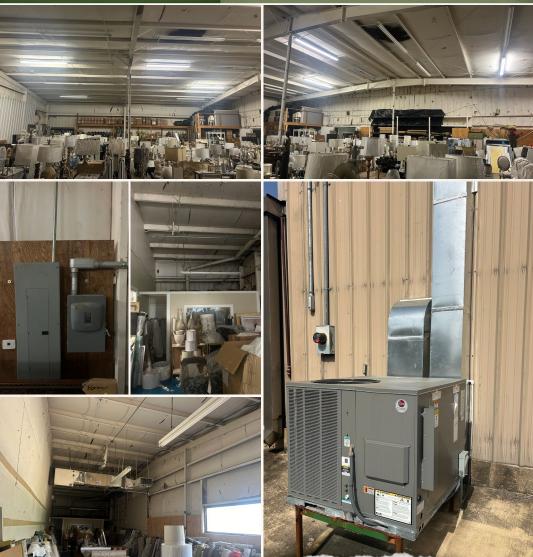

### **PROPERTY INFORMATION:**

- 0.9± Acres
- 12,000± SF Concrete Slab
- 5,700± SF Insulated Metal Building
- Utilities Available
- Vacant Lot

# **WELCOME TO THE LEFLORE 0.9**

CALLING ALL COMMERCIAL BUSINESS OWNERS TO GREENWOOD, MS. Located off the well-traveled US Highway 82 is a commercial site with a concrete slab and building.

This Leflore County property is situated at the eastern side of Pizza Inn restaurant and consists of a fairly rectangular shaped site measuring approximately 117'x149'. A 12,000± SF 12" thick concrete slab foundation is in place. To the north, lies a  $5,700\pm$  SF insulated metal building with a metal roof also on a concrete slab foundation. The building has roughly 14' eave height with roughly 18' center ridge height. Perfect for any commercial or industrial business, the building contains 3,780± SF of open warehouse space and 1,920± SF of finished, partitioned office space. At approximately 35 years old, this building is in good condition.