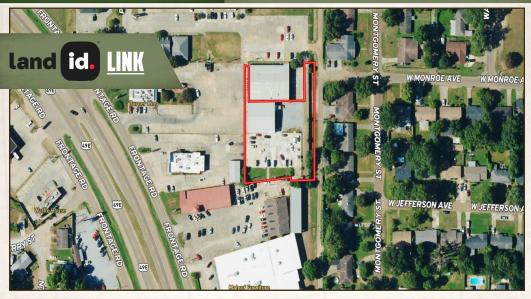

# **WELCOME TO THE LEFLORE 0.9**

CALLING ALL COMMERCIAL BUSINESS OWNERS TO GREENWOOD, MS. Located off the well-traveled US Highway 82 is a commercial site with a concrete slab and building.

This Leflore County property is situated at the eastern side of Pizza Inn restaurant and consists of a fairly rectangular shaped site measuring approximately 117'x149'. A 12,000± SF 12" thick concrete slab foundation is in place. To the north, lies a  $5,700\pm$  SF insulated metal building with a metal roof also on a concrete slab foundation. The building has roughly 14' eave height with roughly 18' center ridge height. Perfect for any commercial or industrial business, the building contains 3,780± SF of open warehouse space and 1,920± SF of finished, partitioned office space. At approximately 35 years old, this building is in good condition.

# **MORE ABOUT THE LEFLORE 0.9**

The property is zoned C-3, Highway Commercial District, which encompasses the majority of the businesses along and on either side of US Highway 82. It is primarily located in a professional development with restaurants, a medical clinic, financial institution, business offices, and a government building. This lot represents the only remaining vacant commercial site in the area.

The property has adequate access to major roads in the city of Greenwood. With heavy road traffic, your business will have ample opportunity to catch the eye of existing and new customers. The Mississippi Department of Transportation has logged the daily traffic count at 21,000 vehicles for Highway 82-49E.