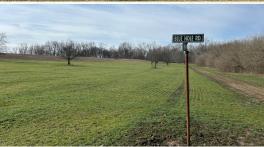

#### LOCATION:

- Desha County, AR
- Mississippi River
- 3± Miles Northwest of Rosedale, MS

#### **COORDINATES:**

• 33.8905, -91.0406