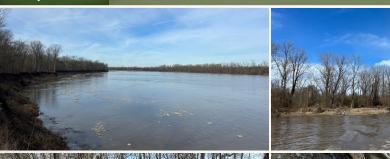

### WELCOME TO MONTGOMERY ISLAND HUNTING CLUB

WELCOME TO MONTGOMERY ISLAND HUNTING CLUB SITUATED ALONG THE MISSISSIPPI RIVER! The club was incorporated in 1984 and is in Desha County, Arkansas. Club members and their families enjoy the island's numerous amenities while making memories and enjoying the outdoors. With 4,000± acres of prime hunting land accessed by boat or air using the club's landing strip, this club offers great camaraderie and trophy wildlife opportunities. The club's barge is available to transport hunting vehicles and supplies across the river. Great place to "get away from it all at the hunting camp." All wildlife plots and road work provided by full-time caretaker (Dale Bright.) Great fishing on two interior lakes and the river. There Is 4,000± acres between the Mississippi River and the Old White River.

### PROPERTY ACCESSED BY BOAT OR PLANE ONLY