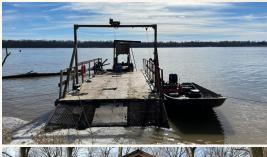

### WELCOME TO MONTGOMERY ISLAND HUNTING CLUB

WELCOME TO MONTGOMERY ISLAND HUNTING CLUB SITUATED ALONG THE MISSISSIPPI RIVER! The club was incorporated in 1984 and is in Desha County, Arkansas. Club members and their families enjoy the island's numerous amenities while making memories and enjoying the outdoors. With 4,000± acres of prime hunting land accessed by boat or air using the club's landing strip, this club offers great camaraderie and trophy wildlife opportunities. The club's barge is available to transport hunting vehicles and supplies across the river. Great place to "get away from it all at the hunting camp." All wildlife plots and road work provided by full-time caretaker (Dale Bright.) Great fishing on two interior lakes and the river. There Is 4,000± acres between the Mississippi River and the Old White River.

### PROPERTY ACCESSED BY BOAT OR PLANE ONLY