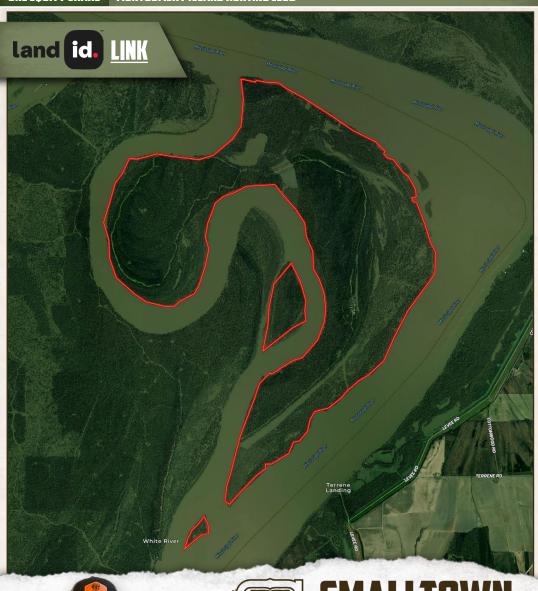

### PROPERTY INFORMATION:

- 4,000± Acres Owned
- 37 Shares Owned by 35 Members
- Common Cabin with Multiple Beds
- Additional Areas to Build a Personal Cabin if Desired
- Annual Dues \$3,500 (Includes All Expenses)
- Beautiful Mature Timber
- Yearly Wildlife Biologist
   Deer Survey for Top Notch
   Management (Mark Barbee)
- Membership Subject to Approval of Club

### WELCOME TO MONTGOMERY ISLAND HUNTING CLUB

WELCOME TO MONTGOMERY ISLAND HUNTING CLUB SITUATED ALONG THE MISSISSIPPI RIVER! The club was incorporated in 1984 and is in Desha County, Arkansas. Club members and their families enjoy the island's numerous amenities while making memories and enjoying the outdoors. With 4,000± acres of prime hunting land accessed by boat or air using the club's landing strip, this club offers great camaraderie and trophy wildlife opportunities. The club's barge is available to transport hunting vehicles and supplies across the river. Great place to "get away from it all at the hunting camp." All wildlife plots and road work provided by full-time caretaker (Dale Bright.) Great fishing on two interior lakes and the river. There Is 4,000± acres between the Mississippi River and the Old White River.