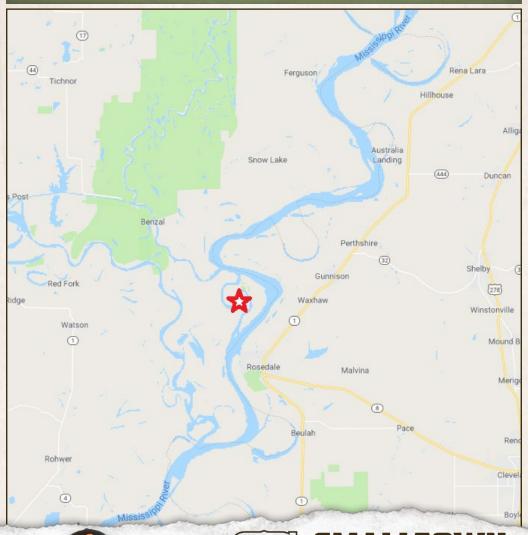

#### LOCATION:

- Desha County, AR
- Mississippi River
- 3± Miles Northwest of Rosedale, MS

#### **COORDINATES:**

• 33.8905, -91.0406