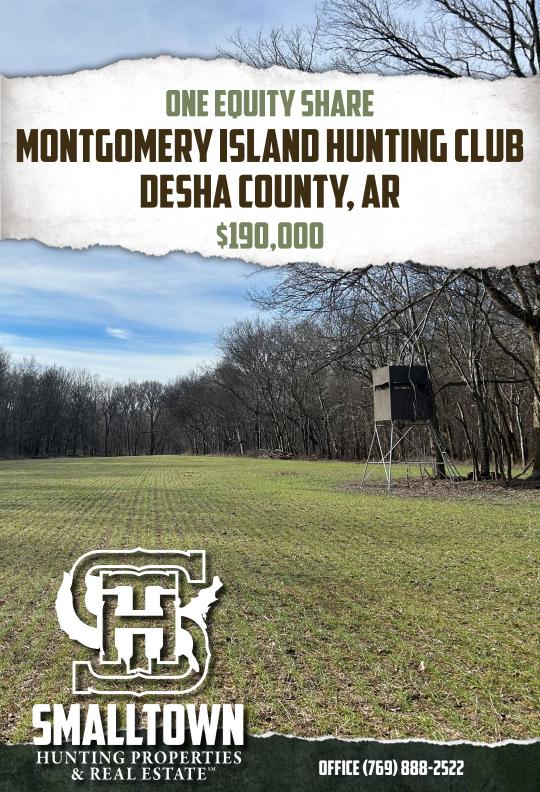

# MONTGOMERY ISLAND HUNTING CLUB SHARE

### WELCOME TO MONTGOMERY ISLAND HUNTING CLUB

WELCOME TO MONTGOMERY ISLAND HUNTING CLUB SITUATED ALONG THE MISSISSIPPI RIVER! The club was incorporated in 1984 and is in Desha County, Arkansas. Club members and their families enjoy the island's numerous amenities while making memories and enjoying the outdoors. With 4,000± acres of prime hunting land accessed by boat or air using the club's landing strip, this club offers great camaraderie and trophy wildlife opportunities. The club's barge is available to transport hunting vehicles and supplies across the river. Great place to "get away from it all at the hunting camp." All wildlife plots and road work provided by full-time caretaker (Dale Bright.) Great fishing on two interior lakes and the river. There Is 4,000± acres between the Mississippi River and the Old White River.