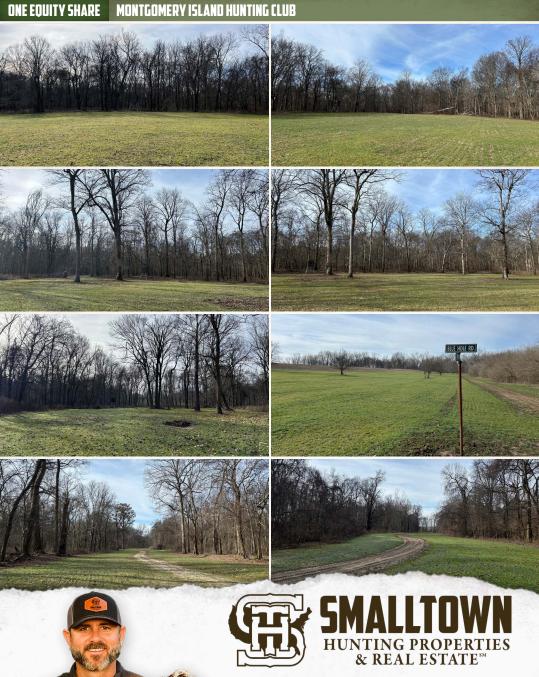

#### **PROPERTY INFORMATION:**

- 4,000± Acres Owned
- 37 Shares Owned by 35 Members
- Common Cabin with Multiple Beds
- Additional Areas to Build a Personal Cabin if Desired
- Annual Dues \$3,500 (Includes All Expenses)
- Beautiful Mature Timber
- Yearly Wildlife Biologist Deer Survey for Top Notch Management (Mark Barbee)
- Membership Subject to Approval of Club

### **WELCOME TO MONTGOMERY ISLAND HUNTING CLUB**

WELCOME TO MONTGOMERY ISLAND HUNTING CLUB SITUATED ALONG THE MISSISSIPPI RIVER! The club was incorporated in 1984 and is in Desha County, Arkansas. Club members and their families enjoy the island's numerous amenities while making memories and enjoying the outdoors. With 4,000± acres of prime hunting land accessed by boat or air using the club's landing strip, this club offers great camaraderie and trophy wildlife opportunities. The club's barge is available to transport hunting vehicles and supplies across the river. Great place to "get away from it all at the hunting camp." All wildlife plots and road work provided by full-time caretaker (Dale Bright.) Great fishing on two interior lakes and the river. There Is 4,000± acres between the Mississippi River and the Old White River.