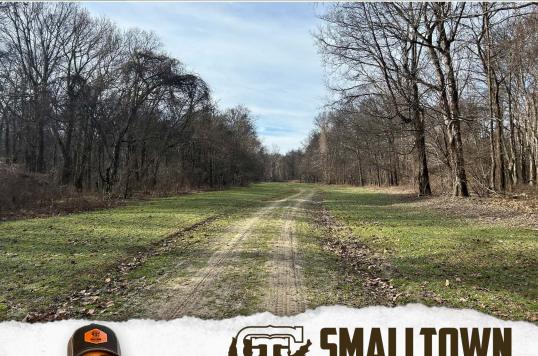

#### **PROPERTY INFORMATION:**

- 4,000± Acres Owned
- 37 Shares Owned by 35 Members
- Common Cabin with Multiple Beds
- Additional Areas to Build a Personal Cabin if Desired
- Annual Dues \$3,500 (Includes All Expenses)
- Beautiful Mature Timber
- Yearly Wildlife Biologist Deer Survey for Top Notch Management (Mark Barbee)
- Membership Subject to Approval of Club

### **WELCOME TO MONTGOMERY ISLAND HUNTING CLUB**

WELCOME TO MONTGOMERY ISLAND HUNTING CLUB SITUATED ALONG THE MISSISSIPPI RIVER! The club was incorporated in 1984 and is in Desha County, Arkansas. Club members and their families enjoy the island's numerous amenities while making memories and enjoying the outdoors. With 4,000± acres of prime hunting land accessed by boat or air using the club's landing strip, this club offers great camaraderie and trophy wildlife opportunities. The club's barge is available to transport hunting vehicles and supplies across the river. Great place to "get away from it all at the hunting camp." All wildlife plots and road work provided by full-time caretaker (Dale Bright.) Great fishing on two interior lakes and the river. There Is 4,000± acres between the Mississippi River and the Old White River.