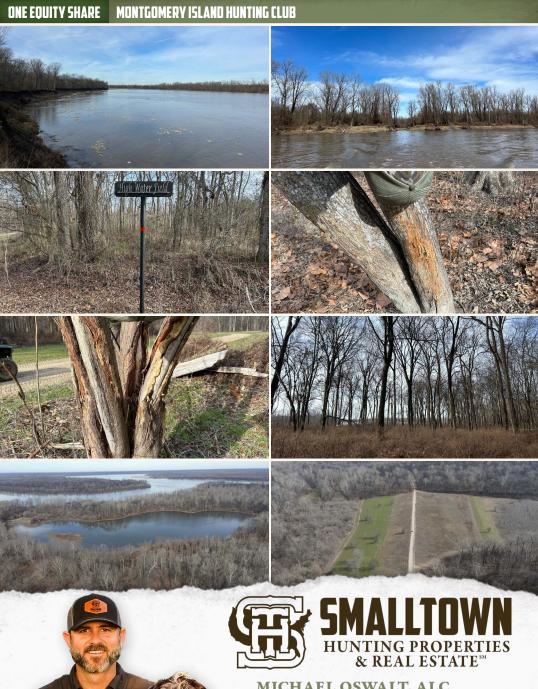

### **WELCOME TO MONTGOMERY ISLAND HUNTING CLUB**

WELCOME TO MONTGOMERY ISLAND HUNTING CLUB SITUATED ALONG THE MISSISSIPPI RIVER! The club was incorporated in 1984 and is in Desha County, Arkansas. Club members and their families enjoy the island's numerous amenities while making memories and enjoying the outdoors. With 4,000± acres of prime hunting land accessed by boat or air using the club's landing strip, this club offers great camaraderie and trophy wildlife opportunities. The club's barge is available to transport hunting vehicles and supplies across the river. Great place to "get away from it all at the hunting camp." All wildlife plots and road work provided by full-time caretaker (Dale Bright.) Great fishing on two interior lakes and the river. There Is 4,000± acres between the Mississippi River and the Old White River.