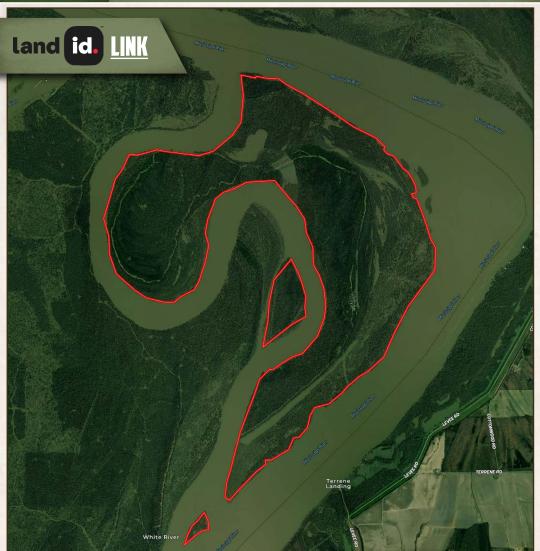

#### **PROPERTY INFORMATION:**

- 4,000± Acres Owned
- 37 Shares Owned by 35 Members
- Common Cabin with Multiple Beds
- Additional Areas to Build a Personal Cabin if Desired
- Annual Dues \$3,500 (Includes All Expenses)
- Beautiful Mature Timber
- Yearly Wildlife Biologist Deer Survey for Top Notch Management (Mark Barbee)
- Membership Subject to Approval of Club

### **WELCOME TO MONTGOMERY ISLAND HUNTING CLUB**

WELCOME TO MONTGOMERY ISLAND HUNTING CLUB SITUATED ALONG THE MISSISSIPPI RIVER! The club was incorporated in 1984 and is in Desha County, Arkansas. Club members and their families enjoy the island's numerous amenities while making memories and enjoying the outdoors. With 4,000± acres of prime hunting land accessed by boat or air using the club's landing strip, this club offers great camaraderie and trophy wildlife opportunities. The club's barge is available to transport hunting vehicles and supplies across the river. Great place to "get away from it all at the hunting camp." All wildlife plots and road work provided by full-time caretaker (Dale Bright.) Great fishing on two interior lakes and the river. There Is 4,000± acres between the Mississippi River and the Old White River.