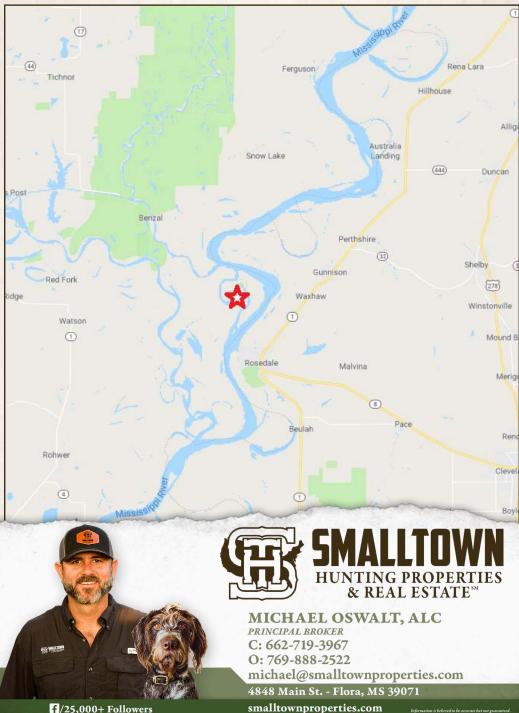

#### LOCATION:

- Desha County, AR
- Mississippi River
- 3± Miles Northwest of Rosedale, MS

#### **COORDINATES:**

• 33.8905, -91.0406

### **WELCOME TO MONTGOMERY ISLAND HUNTING CLUB**

WELCOME TO MONTGOMERY ISLAND HUNTING CLUB SITUATED ALONG THE MISSISSIPPI RIVER! The club was incorporated in 1984 and is in Desha County, Arkansas. Club members and their families enjoy the island's numerous amenities while making memories and enjoying the outdoors. With 4,000± acres of prime hunting land accessed by boat or air using the club's landing strip, this club offers great camaraderie and trophy wildlife opportunities. The club's barge is available to transport hunting vehicles and supplies across the river. Great place to "get away from it all at the hunting camp." All wildlife plots and road work provided by full-time caretaker (Dale Bright.) Great fishing on two interior lakes and the river. There Is 4,000± acres between the Mississippi River and the Old White River.