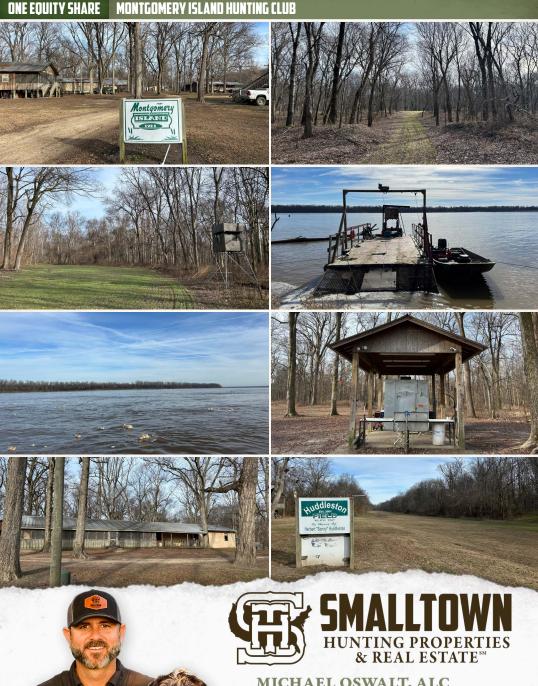

### **WELCOME TO MONTGOMERY ISLAND HUNTING CLUB**

WELCOME TO MONTGOMERY ISLAND HUNTING CLUB SITUATED ALONG THE MISSISSIPPI RIVER! The club was incorporated in 1984 and is in Desha County, Arkansas. Club members and their families enjoy the island's numerous amenities while making memories and enjoying the outdoors. With 4,000± acres of prime hunting land accessed by boat or air using the club's landing strip, this club offers great camaraderie and trophy wildlife opportunities. The club's barge is available to transport hunting vehicles and supplies across the river. Great place to "get away from it all at the hunting camp." All wildlife plots and road work provided by full-time caretaker (Dale Bright.) Great fishing on two interior lakes and the river. There Is 4,000± acres between the Mississippi River and the Old White River.

#### **PROPERTY ACCESSED BY BOAT OR PLANE ONLY**

f/25,000+ Followers

MICHAEL OSWALT, ALC PRINCIPAL BROKER C: 662-719-3967 O: 769-888-2522 michael@smalltownproperties.com 4848 Main St. - Flora, MS 39071

f/25,000+ Followers