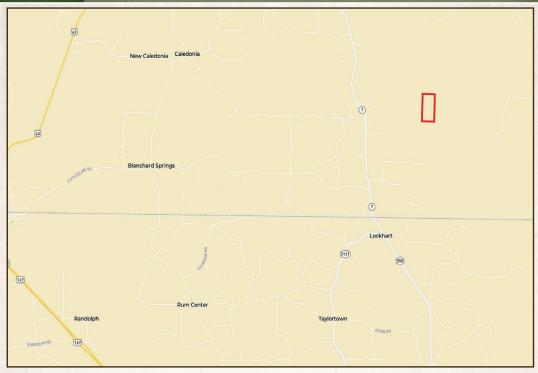

## **LOCATION:**

- Union County, AR
- Junction City
- South of Eldorado
- East of Iron Mountain Road
- South of Pleasant Grove Community
- 2± Miles N of the LA/AR State Line

# **COORDINATES:**

• 33.04169, -92.56594