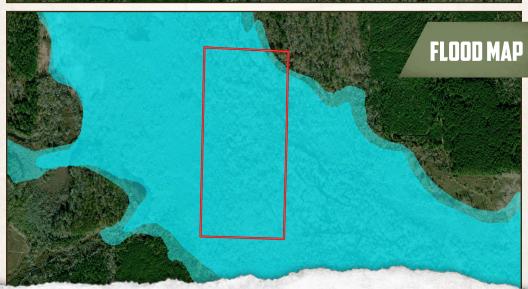

# **PROPERTY INFORMATION:**

- 80± Acres
- No Legal Access
- Borders Bayou DeLoutre
- Timber Rights Reserved
- Mineral Rights are Negotiable
- Located in a Flood Zone

# WELCOME TO THE UNION 80

CONSIDER THIS AFFORDABLE 80± ACRE TRACT IN UNION COUNTY, ARKANSAS JUST A FEW MILES SOUTH OF ELDORADO. The property consists mostly of low-lying cypress and some bottomland hardwoods along the banks of Bayou DeLoutre. There are several islands across this tract that will hold deer. Upon initial evaluation, multiple scrapes and hooked trees were noted along the creeks. This tract will offer deer, duck, and small game hunting. A target rich environment will make this tract usable year-round, and more than likely, a gobbler or two will be in the area.