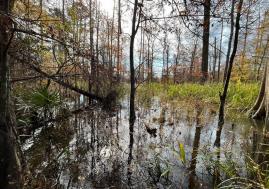

# WELCOME TO THE UNION 80

CONSIDER THIS AFFORDABLE 80± ACRE TRACT IN UNION COUNTY, ARKANSAS JUST A FEW MILES SOUTH OF ELDORADO. The property consists mostly of low-lying cypress and some bottomland hardwoods along the banks of Bayou DeLoutre. There are several islands across this tract that will hold deer. Upon initial evaluation, multiple scrapes and hooked trees were noted along the creeks. This tract will offer deer, duck, and small game hunting. A target rich environment will make this tract usable year-round, and more than likely, a gobbler or two will be in the area.