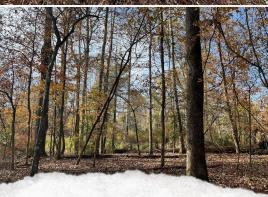

# WELCOME TO THE UNION 80

CONSIDER THIS AFFORDABLE 80± ACRE TRACT IN UNION COUNTY, ARKANSAS JUST A FEW MILES SOUTH OF ELDORADO. The property consists mostly of low-lying cypress and some bottomland hardwoods along the banks of Bayou DeLoutre. There are several islands across this tract that will hold deer. Upon initial evaluation, multiple scrapes and hooked trees were noted along the creeks. This tract will offer deer, duck, and small game hunting. A target rich environment will make this tract usable year-round, and more than likely, a gobbler or two will be in the area.