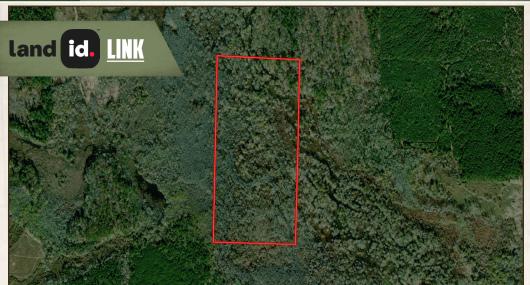

# **PROPERTY INFORMATION:**

- 80± Acres
- No Legal Access
- Borders Bayou DeLoutre
- Timber Rights Reserved
- Mineral Rights are Negotiable
- Located in a Flood Zone

# WELCOME TO THE UNION 80

CONSIDER THIS AFFORDABLE 80± ACRE TRACT IN UNION COUNTY, ARKANSAS JUST A FEW MILES SOUTH OF ELDORADO. The property consists mostly of low-lying cypress and some bottomland hardwoods along the banks of Bayou DeLoutre. There are several islands across this tract that will hold deer. Upon initial evaluation, multiple scrapes and hooked trees were noted along the creeks. This tract will offer deer, duck, and small game hunting. A target rich environment will make this tract usable year-round, and more than likely, a gobbler or two will be in the area.