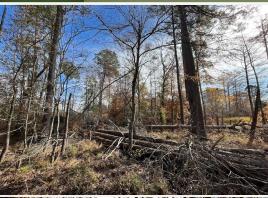

# WELCOME TO THE UNION 80

CONSIDER THIS AFFORDABLE 80± ACRE TRACT IN UNION COUNTY, ARKANSAS JUST A FEW MILES SOUTH OF ELDORADO. The property consists mostly of low-lying cypress and some bottomland hardwoods along the banks of Bayou DeLoutre. There are several islands across this tract that will hold deer. Upon initial evaluation, multiple scrapes and hooked trees were noted along the creeks. This tract will offer deer, duck, and small game hunting. A target rich environment will make this tract usable year-round, and more than likely, a gobbler or two will be in the area.