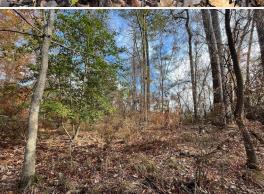

# WELCOME TO THE UNION 80

CONSIDER THIS AFFORDABLE 80± ACRE TRACT IN UNION COUNTY, ARKANSAS JUST A FEW MILES SOUTH OF ELDORADO. The property consists mostly of low-lying cypress and some bottomland hardwoods along the banks of Bayou DeLoutre. There are several islands across this tract that will hold deer. Upon initial evaluation, multiple scrapes and hooked trees were noted along the creeks. This tract will offer deer, duck, and small game hunting. A target rich environment will make this tract usable year-round, and more than likely, a gobbler or two will be in the area.