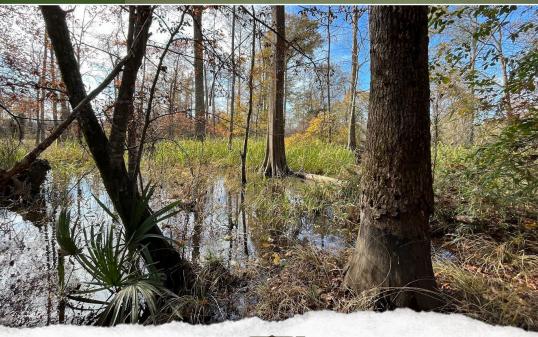

# WELCOME TO THE UNION 80

CONSIDER THIS AFFORDABLE 80± ACRE TRACT IN UNION COUNTY, ARKANSAS JUST A FEW MILES SOUTH OF ELDORADO. The property consists mostly of low-lying cypress and some bottomland hardwoods along the banks of Bayou DeLoutre. There are several islands across this tract that will hold deer. Upon initial evaluation, multiple scrapes and hooked trees were noted along the creeks. This tract will offer deer, duck, and small game hunting. A target rich environment will make this tract usable year-round, and more than likely, a gobbler or two will be in the area.