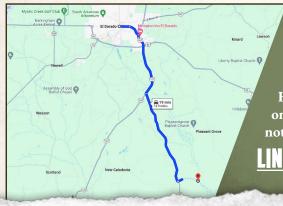

#### **HEATH EUBANKS**

SPONSORING BROKER

C: 318-608-7848 O: 318-974-8185

heath@smalltownproperties.com

4848 Main St. - Flora, MS 39071

smalltownproperties.com

Directions From Junction City, AR:
Travel north on US-167 for 3.6 miles.
Turn right onto Caledonia Road and
travel for 6 miles. Travel south on
HWY 7 for 2 miles and then turn left
onto Ford Acres Road. The property does
not have road frontage.

**LINK TO GOOGLE MAP DIRECTIONS** 