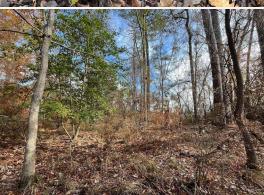

## WELCOME TO THE UNION 80

CONSIDER THIS AFFORDABLE 80± ACRE TRACT IN UNION COUNTY, ARKANSAS JUST A FEW MILES SOUTH OF ELDORADO. The property consists mostly of low-lying cypress and some bottomland hardwoods along the banks of Bayou DeLoutre. There are several islands across this tract that will hold deer. Upon initial evaluation, multiple scrapes and hooked trees were noted along the creeks. This tract will offer deer, duck, and small game hunting. A target rich environment will make this tract usable year-round, and more than likely, a gobbler or two will be in the area.