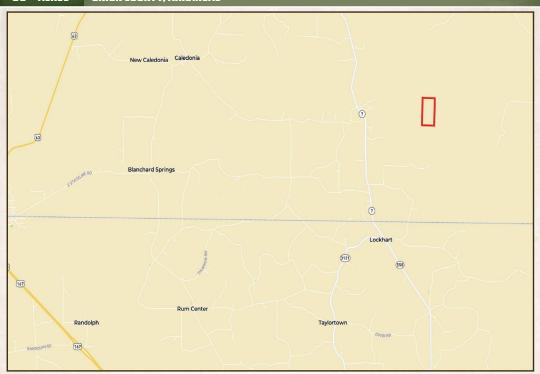

#### **LOCATION:**

- Union County, AR
- Junction City
- South of Eldorado
- East of Iron Mountain Road
- South of Pleasant Grove Community
- 2± Miles N of the LA/AR State Line

## **COORDINATES:**

• 33.04169, -92.56594