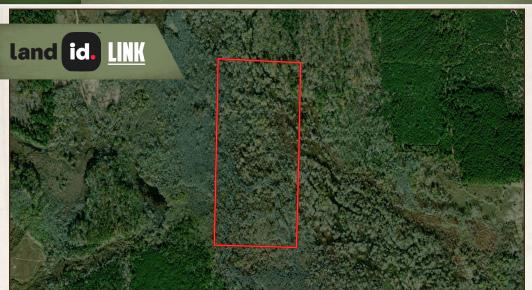

## **PROPERTY INFORMATION:**

- 80± Acres
- No Legal Access
- Borders Bayou DeLoutre
- Timber Rights Reserved
- Mineral Rights are Negotiable
- Located in a Flood Zone

## WELCOME TO THE UNION 80

CONSIDER THIS AFFORDABLE 80± ACRE TRACT IN UNION COUNTY, ARKANSAS JUST A FEW MILES SOUTH OF ELDORADO. The property consists mostly of low-lying cypress and some bottomland hardwoods along the banks of Bayou DeLoutre. There are several islands across this tract that will hold deer. Upon initial evaluation, multiple scrapes and hooked trees were noted along the creeks. This tract will offer deer, duck, and small game hunting. A target rich environment will make this tract usable year-round, and more than likely, a gobbler or two will be in the area.