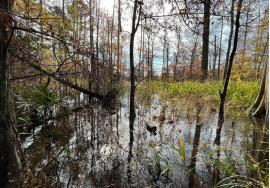

## WELCOME TO THE UNION 80

CONSIDER THIS AFFORDABLE 80± ACRE TRACT IN UNION COUNTY, ARKANSAS JUST A FEW MILES SOUTH OF ELDORADO. The property consists mostly of low-lying cypress and some bottomland hardwoods along the banks of Bayou DeLoutre. There are several islands across this tract that will hold deer. Upon initial evaluation, multiple scrapes and hooked trees were noted along the creeks. This tract will offer deer, duck, and small game hunting. A target rich environment will make this tract usable year-round, and more than likely, a gobbler or two will be in the area.

## **PROPERTY INFORMATION:**

- 80± Acres
- No Legal Access
- Borders Bayou DeLoutre
- Timber Rights Reserved
- Mineral Rights are Negotiable
- Located in a Flood Zone