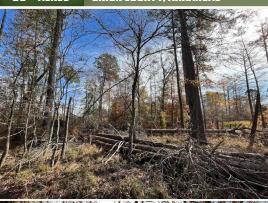

## WELCOME TO THE UNION 80

CONSIDER THIS AFFORDABLE 80± ACRE TRACT IN UNION COUNTY, ARKANSAS JUST A FEW MILES SOUTH OF ELDORADO. The property consists mostly of low-lying cypress and some bottomland hardwoods along the banks of Bayou DeLoutre. There are several islands across this tract that will hold deer. Upon initial evaluation, multiple scrapes and hooked trees were noted along the creeks. This tract will offer deer, duck, and small game hunting. A target rich environment will make this tract usable year-round, and more than likely, a gobbler or two will be in the area.