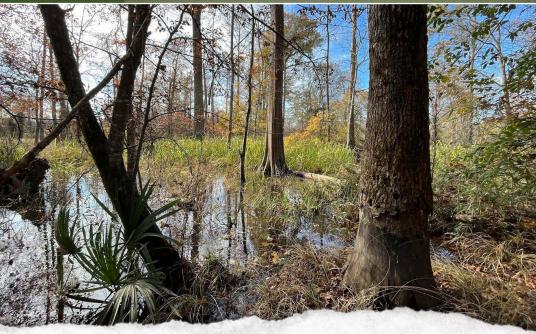

## WELCOME TO THE UNION 80

CONSIDER THIS AFFORDABLE 80± ACRE TRACT IN UNION COUNTY, ARKANSAS JUST A FEW MILES SOUTH OF ELDORADO. The property consists mostly of low-lying cypress and some bottomland hardwoods along the banks of Bayou DeLoutre. There are several islands across this tract that will hold deer. Upon initial evaluation, multiple scrapes and hooked trees were noted along the creeks. This tract will offer deer, duck, and small game hunting. A target rich environment will make this tract usable year-round, and more than likely, a gobbler or two will be in the area.