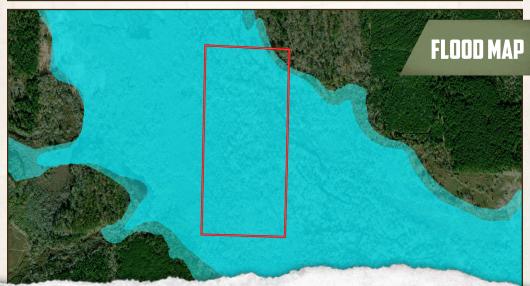

## **PROPERTY INFORMATION:**

- 80± Acres
- No Legal Access
- Borders Bayou DeLoutre
- Timber Rights Reserved
- Mineral Rights are Negotiable
- Located in a Flood Zone

## WELCOME TO THE UNION 80

CONSIDER THIS AFFORDABLE 80± ACRE TRACT IN UNION COUNTY, ARKANSAS JUST A FEW MILES SOUTH OF ELDORADO. The property consists mostly of low-lying cypress and some bottomland hardwoods along the banks of Bayou DeLoutre. There are several islands across this tract that will hold deer. Upon initial evaluation, multiple scrapes and hooked trees were noted along the creeks. This tract will offer deer, duck, and small game hunting. A target rich environment will make this tract usable year-round, and more than likely, a gobbler or two will be in the area.