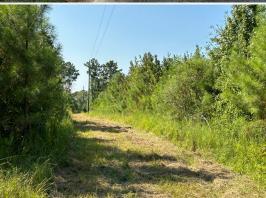

#### **PROPERTY INFORMATION:**

- 27.90± Total Acres
- Internal Trail System
- Pond
- 5± Year Old Naturally Regenerated Pine Trees
- 1,700± Feet of Blacktop Road Frontage
- Power Provided by Magnolia EPA
- Water Provided by North Central Amite Water

### **WELCOME TO THE AMITE 27.90**

SITUATED OFF CLAY HILL ROAD IN NORTH CENTRAL AMITE COUNTY, MS, THIS 27.90± ACRE PROPERTY OFFERS OPPORTUNITIES FOR HUNTING, RECREATION, DEVELOPMENT AND MORE. Featuring 1,700± feet of blacktop road frontage, the tract also provides 5± year old natural regenerated pines, multiple trails and a pond. This is an ideal spot to build your dream home or cabin for quiet weekend getaways. Power is available by Magnolia EPA and water is provided by North Central Amite Water. This parcel can also be attractive to developers to subdivide into multiple tracts.