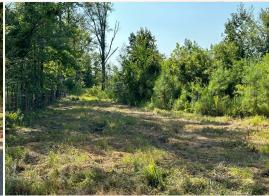

#### **PROPERTY INFORMATION:**

- 27.90± Total Acres
- Internal Trail System
- Pond
- 5± Year Old Naturally Regenerated Pine Trees
- 1,700± Feet of Blacktop Road Frontage
- Power Provided by Magnolia EPA
- Water Provided by North Central Amite Water

### **WELCOME TO THE AMITE 27.90**

SITUATED OFF CLAY HILL ROAD IN NORTH CENTRAL AMITE COUNTY, MS, THIS 27.90± ACRE PROPERTY OFFERS OPPORTUNITIES FOR HUNTING, RECREATION, DEVELOPMENT AND MORE. Featuring 1,700± feet of blacktop road frontage, the tract also provides 5± year old natural regenerated pines, multiple trails and a pond. This is an ideal spot to build your dream home or cabin for quiet weekend getaways. Power is available by Magnolia EPA and water is provided by North Central Amite Water. This parcel can also be attractive to developers to subdivide into multiple tracts.