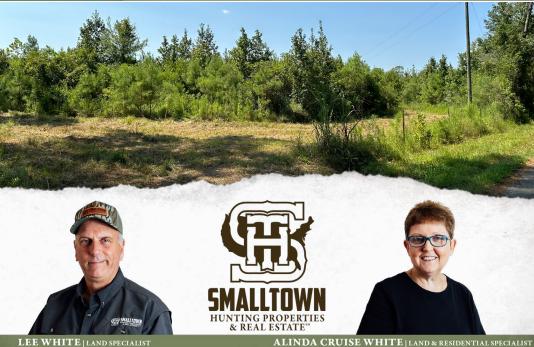

#### **PROPERTY INFORMATION:**

- 27.90± Total Acres
- Internal Trail System
- Pond
- 5± Year Old Naturally Regenerated Pine Trees
- 1,700± Feet of Blacktop Road Frontage
- Power Provided by Magnolia EPA
- Water Provided by North Central Amite Water

### **WELCOME TO THE AMITE 27.90**

SITUATED OFF CLAY HILL ROAD IN NORTH CENTRAL AMITE COUNTY, MS, THIS 27.90± ACRE PROPERTY OFFERS OPPORTUNITIES FOR HUNTING, RECREATION, DEVELOPMENT AND MORE. Featuring 1,700± feet of blacktop road frontage, the tract also provides 5± year old natural regenerated pines, multiple trails and a pond. This is an ideal spot to build your dream home or cabin for quiet weekend getaways. Power is available by Magnolia EPA and water is provided by North Central Amite Water. This parcel can also be attractive to developers to subdivide into multiple tracts.