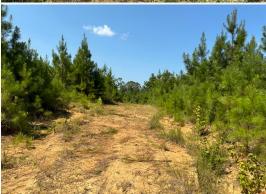

#### **PROPERTY INFORMATION:**

- 27.90± Total Acres
- Internal Trail System
- Pond
- 5± Year Old Naturally Regenerated Pine Trees
- 1,700± Feet of Blacktop Road Frontage
- Power Provided by Magnolia EPA
- Water Provided by North Central Amite Water

### **WELCOME TO THE AMITE 27.90**

SITUATED OFF CLAY HILL ROAD IN NORTH CENTRAL AMITE COUNTY, MS, THIS 27.90± ACRE PROPERTY OFFERS OPPORTUNITIES FOR HUNTING, RECREATION, DEVELOPMENT AND MORE. Featuring 1,700± feet of blacktop road frontage, the tract also provides 5± year old natural regenerated pines, multiple trails and a pond. This is an ideal spot to build your dream home or cabin for quiet weekend getaways. Power is available by Magnolia EPA and water is provided by North Central Amite Water. This parcel can also be attractive to developers to subdivide into multiple tracts.