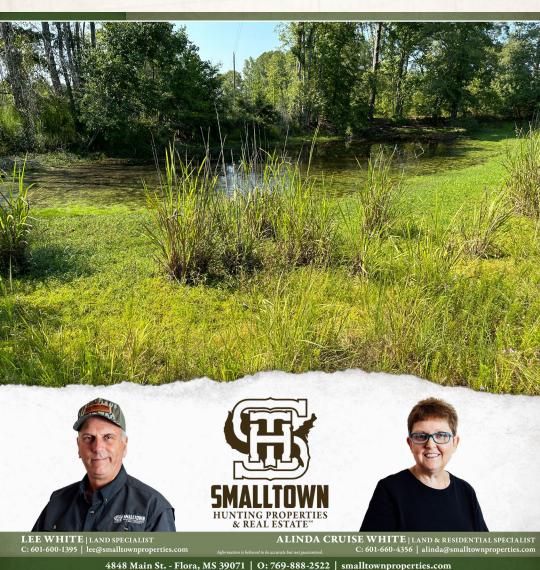

#### **PROPERTY INFORMATION:**

- 27.90± Total Acres
- Internal Trail System
- Pond
- 5± Year Old Naturally Regenerated Pine Trees
- 1,700± Feet of Blacktop Road Frontage
- Power Provided by Magnolia EPA
- Water Provided by North Central Amite Water

### **WELCOME TO THE AMITE 27.90**

SITUATED OFF CLAY HILL ROAD IN NORTH CENTRAL AMITE COUNTY, MS, THIS 27.90± ACRE PROPERTY OFFERS OPPORTUNITIES FOR HUNTING, RECREATION, DEVELOPMENT AND MORE. Featuring 1,700± feet of blacktop road frontage, the tract also provides 5± year old natural regenerated pines, multiple trails and a pond. This is an ideal spot to build your dream home or cabin for quiet weekend getaways. Power is available by Magnolia EPA and water is provided by North Central Amite Water. This parcel can also be attractive to developers to subdivide into multiple tracts.