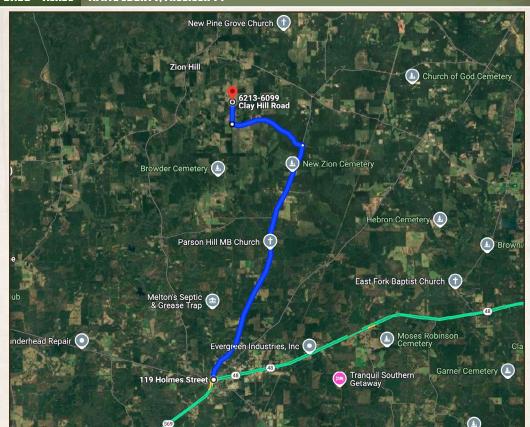

LEE WHITE | LAND SPECIALIST C: 601-600-1395 | lee@smalltownproperties.com ALINDA CRUISE WHITE | LAND & RESIDENTIAL SPECIALIST
C: 601-660-4356 | alinda@smalltownproperties.com

Directions From the Intersection of MS-24 and Holmes Street in Liberty, MS: Travel north on Holmes Street for 1.4 miles. Continue onto Meadville Road for 7.5 miles. Turn left onto Coleman Road and proceed for 2.8 miles. Turn right onto Clay Hill Road and in 0.8 miles the property will be on the left.

#### **LINK TO GOOGLE MAP DIRECTIONS**

LEE WHITE | LAND SPECIALIST
C: 601-600-1395 | lee@smalltownproperties.com

ALINDA CRUISE WHITE | LAND & RESIDENTIAL SPECIALIST
C: 601-660-4356 | alinda@smalltownproperties.com