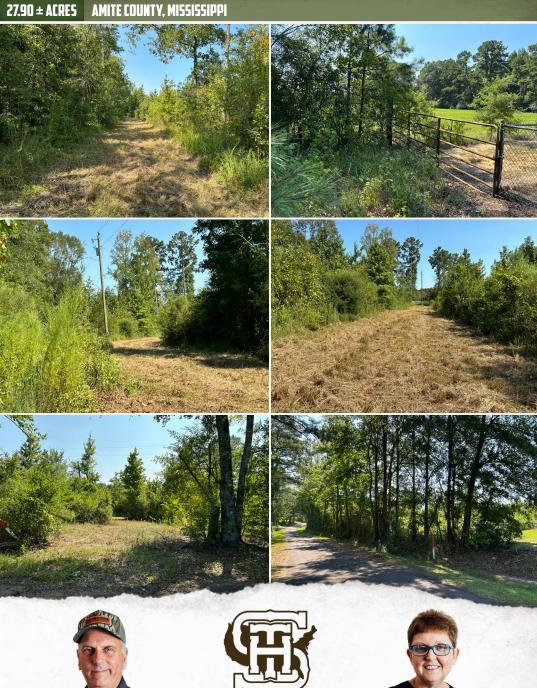

#### **PROPERTY INFORMATION:**

- 27.90± Total Acres
- Internal Trail System
- Pond
- 5± Year Old Naturally Regenerated Pine Trees
- 1,700± Feet of Blacktop Road Frontage
- Power Provided by Magnolia EPA
- Water Provided by North Central Amite Water

### **WELCOME TO THE AMITE 27.90**

SITUATED OFF CLAY HILL ROAD IN NORTH CENTRAL AMITE COUNTY, MS, THIS 27.90± ACRE PROPERTY OFFERS OPPORTUNITIES FOR HUNTING, RECREATION, DEVELOPMENT AND MORE. Featuring 1,700± feet of blacktop road frontage, the tract also provides 5± year old natural regenerated pines, multiple trails and a pond. This is an ideal spot to build your dream home or cabin for quiet weekend getaways. Power is available by Magnolia EPA and water is provided by North Central Amite Water. This parcel can also be attractive to developers to subdivide into multiple tracts.