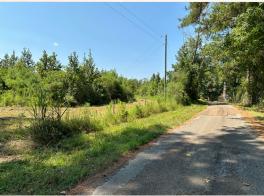

#### **PROPERTY INFORMATION:**

- 27.90± Total Acres
- Internal Trail System
- Pond
- 5± Year Old Naturally Regenerated Pine Trees
- 1,700± Feet of Blacktop Road Frontage
- Power Provided by Magnolia EPA
- Water Provided by North Central Amite Water

### **WELCOME TO THE AMITE 27.90**

SITUATED OFF CLAY HILL ROAD IN NORTH CENTRAL AMITE COUNTY, MS, THIS 27.90± ACRE PROPERTY OFFERS OPPORTUNITIES FOR HUNTING, RECREATION, DEVELOPMENT AND MORE. Featuring 1,700± feet of blacktop road frontage, the tract also provides 5± year old natural regenerated pines, multiple trails and a pond. This is an ideal spot to build your dream home or cabin for quiet weekend getaways. Power is available by Magnolia EPA and water is provided by North Central Amite Water. This parcel can also be attractive to developers to subdivide into multiple tracts.