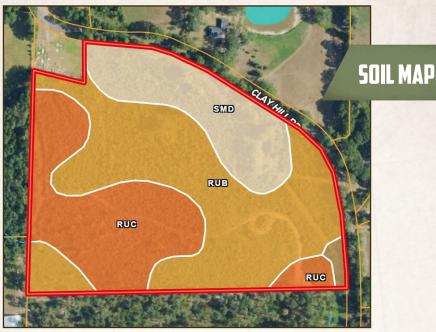

& REAL ESTATE

| Code | Description                                     | Acres | %      | СРІ | NCCPI | CAP ? |
|------|-------------------------------------------------|-------|--------|-----|-------|-------|
| RuB  | Ruston sandy loam, 2 to 5 percent slopes        | 12.87 | 48.42% | -1  | 54    | 3e ?  |
| RuC  | Ruston sandy loam, 5<br>to 8 percent slopes     | 8.03  | 30.21% | -   | 75    | 3e ?  |
| SmD  | Smithdale sandy loam,<br>8 to 12 percent slopes | 5.36  | 20.17% | -   | 53    | 4e 🕐  |
| PrB  | Providence silt loam, 2<br>to 5 percent slopes  | 0.32  | 1.2%   | _   | 49    | 2e 🕐  |