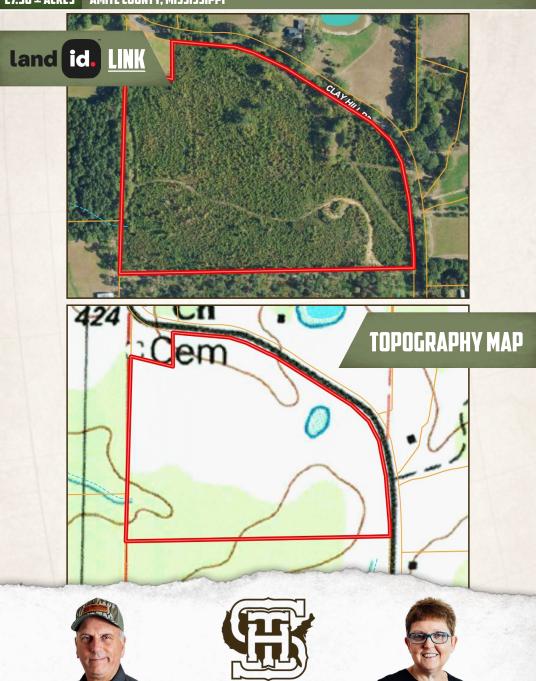

#### **LOCATION:**

- Clay Hill Road Liberty, MS 39645
- Amite County
- 12.5± Miles N of Liberty

#### **COORDINATES:**

• 31.2973, -90.7993

#### **PROPERTY INFORMATION:**

- 27.90± Total Acres
- Internal Trail System
- Pond
- 5± Year Old Naturally Regenerated Pine Trees
- 1,700± Feet of Blacktop Road Frontage
- Power Provided by Magnolia EPA
- Water Provided by North Central Amite Water