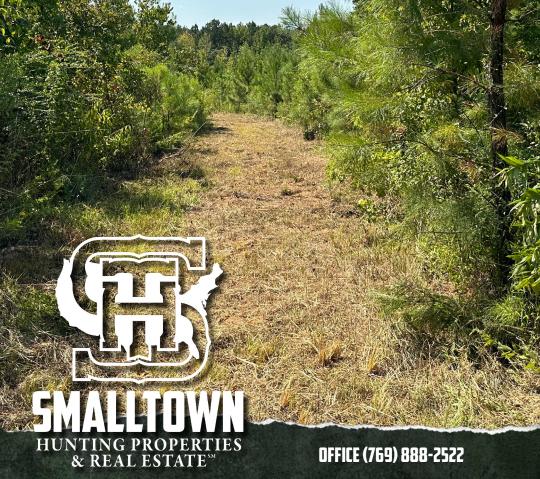

#### **PROPERTY INFORMATION:**

- 27.90± Total Acres
- Internal Trail System
- Pond
- 5± Year Old Naturally Regenerated Pine Trees
- 1,700± Feet of Blacktop Road Frontage
- Power Provided by Magnolia EPA
- Water Provided by North Central Amite Water

### **WELCOME TO THE AMITE 27.90**

SITUATED OFF CLAY HILL ROAD IN NORTH CENTRAL AMITE COUNTY, MS, THIS 27.90± ACRE PROPERTY OFFERS OPPORTUNITIES FOR HUNTING, RECREATION, DEVELOPMENT AND MORE. Featuring 1,700± feet of blacktop road frontage, the tract also provides 5± year old natural regenerated pines, multiple trails and a pond. This is an ideal spot to build your dream home or cabin for quiet weekend getaways. Power is available by Magnolia EPA and water is provided by North Central Amite Water. This parcel can also be attractive to developers to subdivide into multiple tracts.