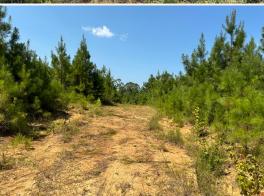

#### **PROPERTY INFORMATION:**

- 27.90± Total Acres
- Internal Trail System
- Pond
- 5± Year Old Naturally Regenerated Pine Trees
- 1,700± Feet of Blacktop Road Frontage
- Power Provided by Magnolia EPA
- Water Provided by North Central Amite Water

### **WELCOME TO THE AMITE 27.90**

SITUATED OFF CLAY HILL ROAD IN NORTH CENTRAL AMITE COUNTY, MS, THIS 27.90± ACRE PROPERTY OFFERS OPPORTUNITIES FOR HUNTING, RECREATION, DEVELOPMENT AND MORE. Featuring 1,700± feet of blacktop road frontage, the tract also provides 5± year old natural regenerated pines, multiple trails and a pond. This is an ideal spot to build your dream home or cabin for quiet weekend getaways. Power is available by Magnolia EPA and water is provided by North Central Amite Water. This parcel can also be attractive to developers to subdivide into multiple tracts.