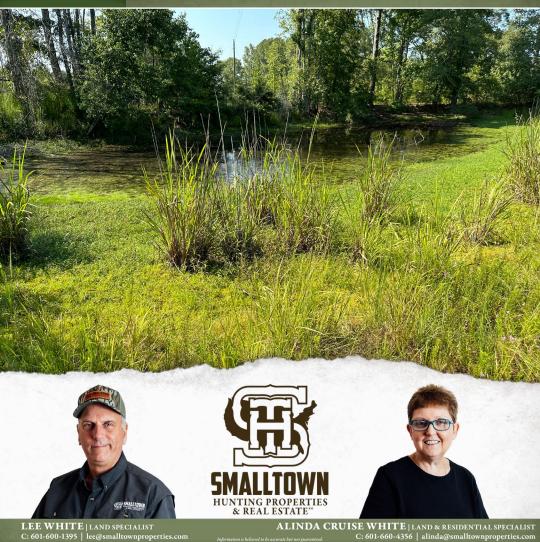

#### **PROPERTY INFORMATION:**

- 27.90± Total Acres
- Internal Trail System
- Pond
- 5± Year Old Naturally Regenerated Pine Trees
- 1,700± Feet of Blacktop Road Frontage
- Power Provided by Magnolia EPA
- Water Provided by North Central Amite Water

### **WELCOME TO THE AMITE 27.90**

SITUATED OFF CLAY HILL ROAD IN NORTH CENTRAL AMITE COUNTY, MS, THIS 27.90± ACRE PROPERTY OFFERS OPPORTUNITIES FOR HUNTING, RECREATION, DEVELOPMENT AND MORE. Featuring 1,700± feet of blacktop road frontage, the tract also provides 5± year old natural regenerated pines, multiple trails and a pond. This is an ideal spot to build your dream home or cabin for quiet weekend getaways. Power is available by Magnolia EPA and water is provided by North Central Amite Water. This parcel can also be attractive to developers to subdivide into multiple tracts.