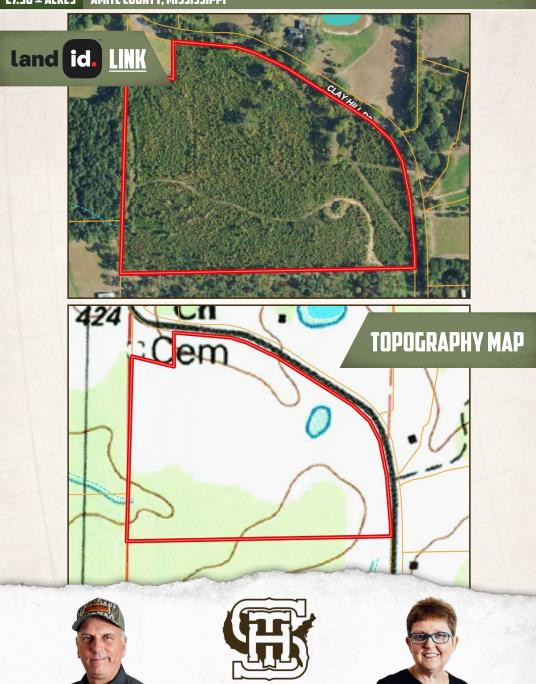

#### **LOCATION:**

- Clay Hill Road Liberty, MS 39645
- Amite County
- 12.5± Miles N of Liberty

#### **COORDINATES:**

• 31.2973, -90.7993

#### **PROPERTY INFORMATION:**

- 27.90± Total Acres
- Internal Trail System
- Pond
- 5± Year Old Naturally Regenerated Pine Trees
- 1,700± Feet of Blacktop Road Frontage
- Power Provided by Magnolia EPA
- Water Provided by North Central Amite Water

### **WELCOME TO THE AMITE 27.90**

SITUATED OFF CLAY HILL ROAD IN NORTH CENTRAL AMITE COUNTY, MS, THIS 27.90± ACRE PROPERTY OFFERS OPPORTUNITIES FOR HUNTING, RECREATION, DEVELOPMENT AND MORE. Featuring 1,700± feet of blacktop road frontage, the tract also provides 5± year old natural regenerated pines, multiple trails and a pond. This is an ideal spot to build your dream home or cabin for quiet weekend getaways. Power is available by Magnolia EPA and water is provided by North Central Amite Water. This parcel can also be attractive to developers to subdivide into multiple tracts.