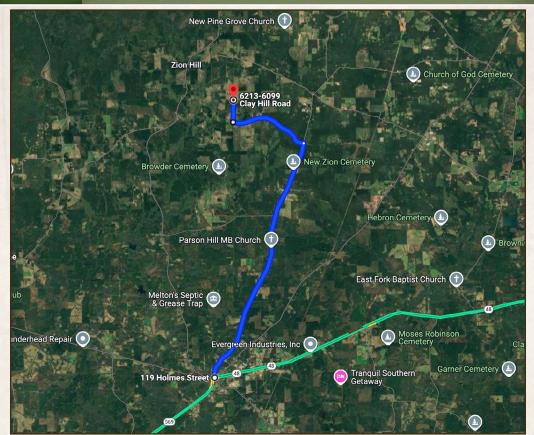

LEE WHITE | LAND SPECIALIST C: 601-600-1395 | lee@smalltownproperties.com ALINDA CRUISE WHITE | LAND & RESIDENTIAL SPECIALIST
C: 601-660-4356 | alinda@smalltownproperties.com

Directions From the Intersection of MS-24 and Holmes Street in Liberty, MS: Travel north on Holmes Street for 1.4 miles. Continue onto Meadville Road for 7.5 miles. Turn left onto Coleman Road and proceed for 2.8 miles. Turn right onto Clay Hill Road and in 0.8 miles the property will be on the left.

#### **LINK TO GOOGLE MAP DIRECTIONS**

LEE WHITE | LAND SPECIALIST
C: 601-600-1395 | lee@smalltownproperties.com

ALINDA CRUISE WHITE | LAND & RESIDENTIAL SPECIALIST
C: 601-660-4356 | alinda@smalltownproperties.com