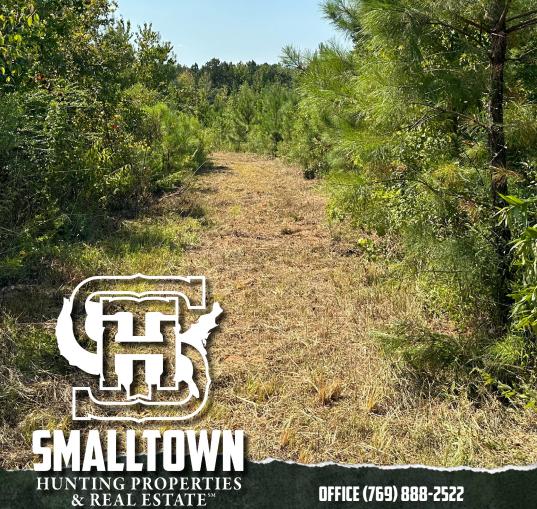

#### **PROPERTY INFORMATION:**

- 27.90± Total Acres
- Internal Trail System
- Pond
- 5± Year Old Naturally Regenerated Pine Trees
- 1,700± Feet of Blacktop Road Frontage
- Power Provided by Magnolia EPA
- Water Provided by North Central Amite Water

### **WELCOME TO THE AMITE 27.90**

SITUATED OFF CLAY HILL ROAD IN NORTH CENTRAL AMITE COUNTY, MS, THIS 27.90± ACRE PROPERTY OFFERS OPPORTUNITIES FOR HUNTING, RECREATION, DEVELOPMENT AND MORE. Featuring 1,700± feet of blacktop road frontage, the tract also provides 5± year old natural regenerated pines, multiple trails and a pond. This is an ideal spot to build your dream home or cabin for quiet weekend getaways. Power is available by Magnolia EPA and water is provided by North Central Amite Water. This parcel can also be attractive to developers to subdivide into multiple tracts.