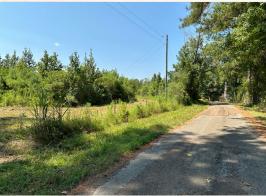

#### **PROPERTY INFORMATION:**

- 27.90± Total Acres
- Internal Trail System
- Pond
- 5± Year Old Naturally Regenerated Pine Trees
- 1,700± Feet of Blacktop Road Frontage
- Power Provided by Magnolia EPA
- Water Provided by North Central Amite Water

### **WELCOME TO THE AMITE 27.90**

SITUATED OFF CLAY HILL ROAD IN NORTH CENTRAL AMITE COUNTY, MS, THIS 27.90± ACRE PROPERTY OFFERS OPPORTUNITIES FOR HUNTING, RECREATION, DEVELOPMENT AND MORE. Featuring 1,700± feet of blacktop road frontage, the tract also provides 5± year old natural regenerated pines, multiple trails and a pond. This is an ideal spot to build your dream home or cabin for quiet weekend getaways. Power is available by Magnolia EPA and water is provided by North Central Amite Water. This parcel can also be attractive to developers to subdivide into multiple tracts.