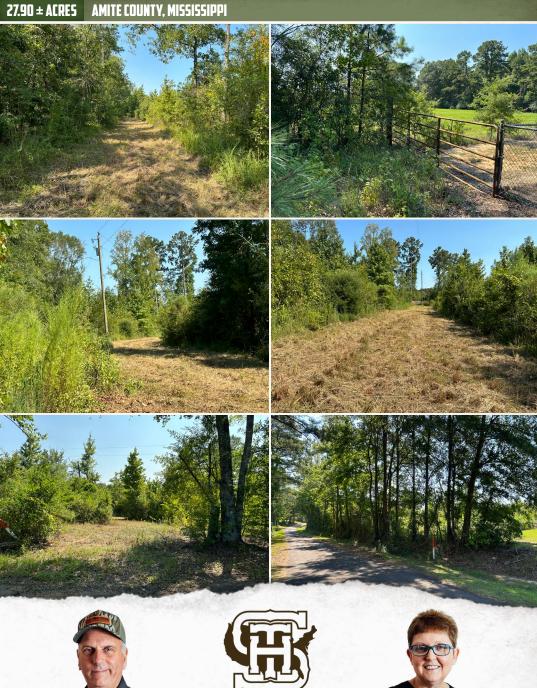

#### **PROPERTY INFORMATION:**

- 27.90± Total Acres
- Internal Trail System
- Pond
- 5± Year Old Naturally Regenerated Pine Trees
- 1,700± Feet of Blacktop Road Frontage
- Power Provided by Magnolia EPA
- Water Provided by North Central Amite Water

### **WELCOME TO THE AMITE 27.90**

SITUATED OFF CLAY HILL ROAD IN NORTH CENTRAL AMITE COUNTY, MS, THIS 27.90± ACRE PROPERTY OFFERS OPPORTUNITIES FOR HUNTING, RECREATION, DEVELOPMENT AND MORE. Featuring 1,700± feet of blacktop road frontage, the tract also provides 5± year old natural regenerated pines, multiple trails and a pond. This is an ideal spot to build your dream home or cabin for quiet weekend getaways. Power is available by Magnolia EPA and water is provided by North Central Amite Water. This parcel can also be attractive to developers to subdivide into multiple tracts.