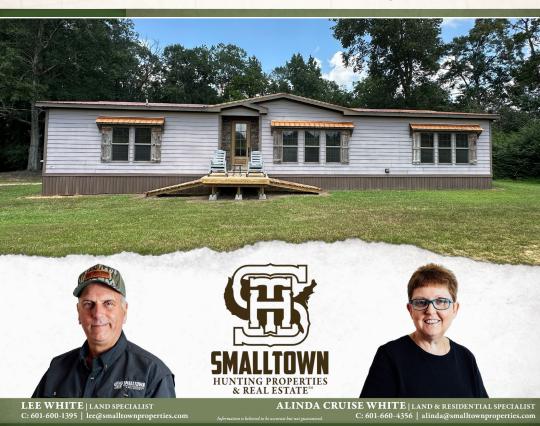

## WELCOME TO THE AMITE 3.03

WELCOME HOME TO 2231 TRASK ROAD IN CENTREVILLE, MS! Nestled at the end of a long private driveway in southwest Amite County on 3.03± acres is a custom-designed and built 2016 manufactured home. The 2,304+/- square foot luxury home was built to specifications that are way above and beyond the ordinary; every feature is custom built from the roof down. An open concept floor plan offers three bedrooms, two bathrooms, and plenty of room to entertain family and friends. Interior upgrades include 9-foot ceilings throughout, custom sized windows and blinds, 5-inch ceiling and floor trim, Armstrong flooring, a granite island with stacked stone in the kitchen, wood beams in the living room with an accent wall of 42-inch stack stone and wood plank, oversized bedrooms with large walk-in closets and a Hollywood style bath with the second bedroom. Exterior upgrades include Wind Zone 2 rated, cement plank siding, Hardi soffit and facial, penny copper metal roof with cedar shutters, 14 X 30 covered deck and 8 X 8 back deck with two 4 X 8 handicapped ramps.