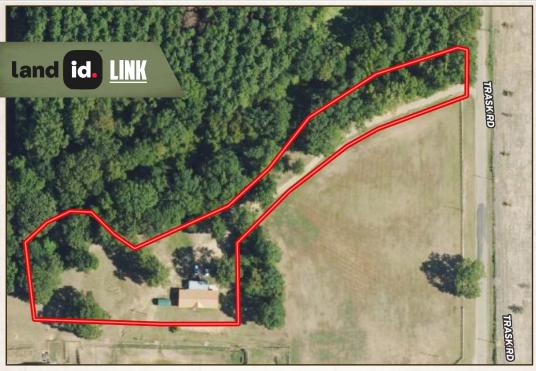

#### LOCATION:

- 2231 Trask Road Centreville, MS 39631
- Amite County
- 1.1± Miles from Centreville
- 35± Miles NE of Saint Francisville, LA
- 50± Miles N of Baton Rouge, LA

### **PROPERTY INFORMATION:**

- 3.03± Acres
- 2016 Custom Built Manufactured Home
- 2,304± Square Feet
- 3 Bedrooms, 2 Bathrooms
- Derksen Home Office/ Storage Building
- Power by Entergy
- Water by Town of Centreville