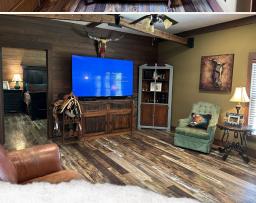

## WELCOME TO THE AMITE 3.03

WELCOME HOME TO 2231 TRASK ROAD IN CENTREVILLE, MS! Nestled at the end of a long private driveway in southwest Amite County on 3.03± acres is a custom-designed and built 2016 manufactured home. The 2,304+/- square foot luxury home was built to specifications that are way above and beyond the ordinary; every feature is custom built from the roof down. An open concept floor plan offers three bedrooms, two bathrooms, and plenty of room to entertain family and friends. Interior upgrades include 9-foot ceilings throughout, custom sized windows and blinds, 5-inch ceiling and floor trim, Armstrong flooring, a granite island with stacked stone in the kitchen, wood beams in the living room with an accent wall of 42-inch stack stone and wood plank, oversized bedrooms with large walk-in closets and a Hollywood style bath with the second bedroom. Exterior upgrades include Wind Zone 2 rated, cement plank siding, Hardi soffit and facial, penny copper metal roof with cedar shutters, 14 X 30 covered deck and 8 X 8 back deck with two 4 X 8 handicapped ramps.