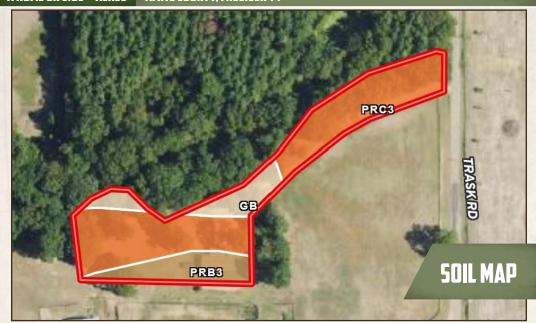

SMALLTOWN
HUNTING PROPERTIES
& REAL ESTATE\*

LEE WHITE | LAND SPECIALIST C: 601-600-1395 | lee@smalltownproperties.com

LEE WHITE | LAND SPECIALIST C: 601-600-1395 | lee@smalltownproperties.com

| Code | Description                                                            | Acres | %      | СРІ | NCCPI | CAP ? |
|------|------------------------------------------------------------------------|-------|--------|-----|-------|-------|
| PrC3 | Providence silt loam, 5<br>to 8 percent slopes,<br>severely eroded     | 1.61  | 68.22% | -   | 25    | 4e ?  |
| PrB3 | Providence silt loam, 2<br>to 5 percent slopes,<br>severely eroded     | 0.41  | 17.37% | -   | 38    | 3e ?  |
| Gb   | Gillsburg silt loam, 0 to<br>2 percent slopes,<br>occasionally flooded | 0.33  | 13.98% | _   | 40    | 2w 🕐  |