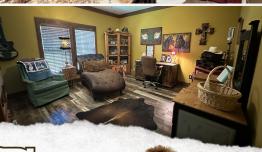

## WELCOME TO THE AMITE 3.03

WELCOME HOME TO 2231 TRASK ROAD IN CENTREVILLE, MS! Nestled at the end of a long private driveway in southwest Amite County on 3.03± acres is a custom-designed and built 2016 manufactured home. The 2,304+/- square foot luxury home was built to specifications that are way above and beyond the ordinary; every feature is custom built from the roof down. An open concept floor plan offers three bedrooms, two bathrooms, and plenty of room to entertain family and friends. Interior upgrades include 9-foot ceilings throughout, custom sized windows and blinds, 5-inch ceiling and floor trim, Armstrong flooring, a granite island with stacked stone in the kitchen, wood beams in the living room with an accent wall of 42-inch stack stone and wood plank, oversized bedrooms with large walk-in closets and a Hollywood style bath with the second bedroom. Exterior upgrades include Wind Zone 2 rated, cement plank siding, Hardi soffit and facial, penny copper metal roof with cedar shutters, 14 X 30 covered deck and 8 X 8 back deck with two 4 X 8 handicapped ramps.

To fully appreciate the construction of this one-of-a-kind home, you need to see it in person! There is a Derksen building on site to handle your home office or storage needs. Additional acreage is available.