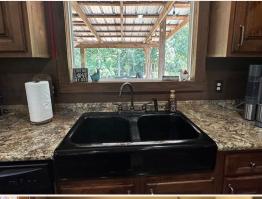

## WELCOME TO THE AMITE 3.03

WELCOME HOME TO 2231 TRASK ROAD IN CENTREVILLE, MS! Nestled at the end of a long private driveway in southwest Amite County on 3.03± acres is a custom-designed and built 2016 manufactured home. The 2,304+/- square foot luxury home was built to specifications that are way above and beyond the ordinary; every feature is custom built from the roof down. An open concept floor plan offers three bedrooms, two bathrooms, and plenty of room to entertain family and friends. Interior upgrades include 9-foot ceilings throughout, custom sized windows and blinds, 5-inch ceiling and floor trim, Armstrong flooring, a granite island with stacked stone in the kitchen, wood beams in the living room with an accent wall of 42-inch stack stone and wood plank, oversized bedrooms with large walk-in closets and a Hollywood style bath with the second bedroom. Exterior upgrades include Wind Zone 2 rated, cement plank siding, Hardi soffit and facial, penny copper metal roof with cedar shutters, 14 X 30 covered deck and 8 X 8 back deck with two 4 X 8 handicapped ramps.