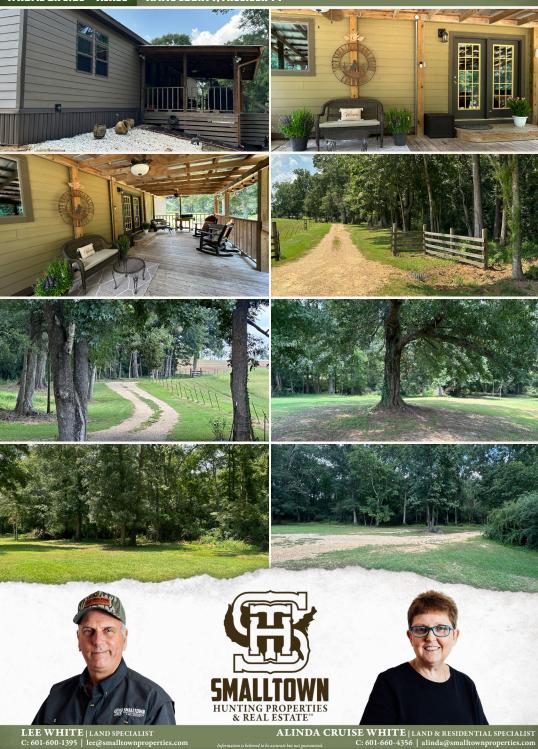

## WELCOME TO THE AMITE 3.03

WELCOME HOME TO 2231 TRASK ROAD IN CENTREVILLE, MS! Nestled at the end of a long private driveway in southwest Amite County on 3.03± acres is a custom-designed and built 2016 manufactured home. The 2,304+/- square foot luxury home was built to specifications that are way above and beyond the ordinary; every feature is custom built from the roof down. An open concept floor plan offers three bedrooms, two bathrooms, and plenty of room to entertain family and friends. Interior upgrades include 9-foot ceilings throughout, custom sized windows and blinds, 5-inch ceiling and floor trim, Armstrong flooring, a granite island with stacked stone in the kitchen, wood beams in the living room with an accent wall of 42-inch stack stone and wood plank, oversized bedrooms with large walk-in closets and a Hollywood style bath with the second bedroom. Exterior upgrades include Wind Zone 2 rated, cement plank siding, Hardi soffit and facial, penny copper metal roof with cedar shutters, 14 X 30 covered deck and 8 X 8 back deck with two 4 X 8 handicapped ramps.

To fully appreciate the construction of this one-of-a-kind home, you need to see it in person! There is a Derksen building on site to handle your home office or storage needs. Additional acreage is available.