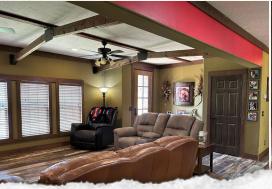

## WELCOME TO THE AMITE 3.03

WELCOME HOME TO 2231 TRASK ROAD IN CENTREVILLE, MS! Nestled at the end of a long private driveway in southwest Amite County on 3.03± acres is a custom-designed and built 2016 manufactured home. The 2,304+/- square foot luxury home was built to specifications that are way above and beyond the ordinary; every feature is custom built from the roof down. An open concept floor plan offers three bedrooms, two bathrooms, and plenty of room to entertain family and friends. Interior upgrades include 9-foot ceilings throughout, custom sized windows and blinds, 5-inch ceiling and floor trim, Armstrong flooring, a granite island with stacked stone in the kitchen, wood beams in the living room with an accent wall of 42-inch stack stone and wood plank, oversized bedrooms with large walk-in closets and a Hollywood style bath with the second bedroom. Exterior upgrades include Wind Zone 2 rated, cement plank siding, Hardi soffit and facial, penny copper metal roof with cedar shutters, 14 X 30 covered deck and 8 X 8 back deck with two 4 X 8 handicapped ramps.