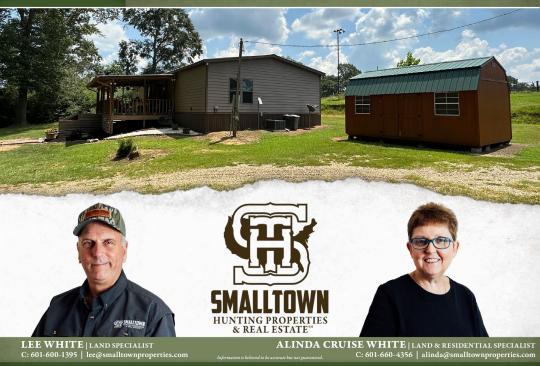

## WELCOME TO THE AMITE 3.03

WELCOME HOME TO 2231 TRASK ROAD IN CENTREVILLE, MS! Nestled at the end of a long private driveway in southwest Amite County on 3.03± acres is a custom-designed and built 2016 manufactured home. The 2,304+/- square foot luxury home was built to specifications that are way above and beyond the ordinary; every feature is custom built from the roof down. An open concept floor plan offers three bedrooms, two bathrooms, and plenty of room to entertain family and friends. Interior upgrades include 9-foot ceilings throughout, custom sized windows and blinds, 5-inch ceiling and floor trim, Armstrong flooring, a granite island with stacked stone in the kitchen, wood beams in the living room with an accent wall of 42-inch stack stone and wood plank, oversized bedrooms with large walk-in closets and a Hollywood style bath with the second bedroom. Exterior upgrades include Wind Zone 2 rated, cement plank siding, Hardi soffit and facial, penny copper metal roof with cedar shutters, 14 X 30 covered deck and 8 X 8 back deck with two 4 X 8 handicapped ramps.

To fully appreciate the construction of this one-of-a-kind home, you need to see it in person! There is a Derksen building on site to handle your home office or storage needs. Additional acreage is available.