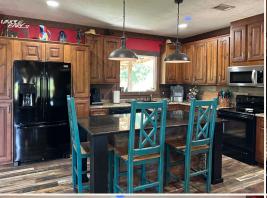

## WELCOME TO THE AMITE 3.03

WELCOME HOME TO 2231 TRASK ROAD IN CENTREVILLE, MS! Nestled at the end of a long private driveway in southwest Amite County on 3.03± acres is a custom-designed and built 2016 manufactured home. The 2,304+/- square foot luxury home was built to specifications that are way above and beyond the ordinary; every feature is custom built from the roof down. An open concept floor plan offers three bedrooms, two bathrooms, and plenty of room to entertain family and friends. Interior upgrades include 9-foot ceilings throughout, custom sized windows and blinds, 5-inch ceiling and floor trim, Armstrong flooring, a granite island with stacked stone in the kitchen, wood beams in the living room with an accent wall of 42-inch stack stone and wood plank, oversized bedrooms with large walk-in closets and a Hollywood style bath with the second bedroom. Exterior upgrades include Wind Zone 2 rated, cement plank siding, Hardi soffit and facial, penny copper metal roof with cedar shutters, 14 X 30 covered deck and 8 X 8 back deck with two 4 X 8 handicapped ramps.