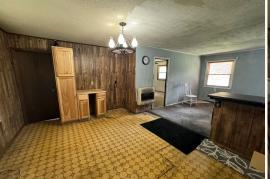

#### **PROPERTY INFORMATION:**

- 0.68± Acres
- 1,352± Square Foot Home
- 3 Bedroom, 2 Bath
- Metal Roof
- Shop
- Spacious Level Yard

## WELCOME TO 168 PULPWOOD ROAD

**INVESTORS! INVESTORS! INVESTORS!** Take advantage of this 0.68± acre property in Gordon County, GA. A 1,352± square foot, three bedroom, two bath house is situated on a large level lot on Pulpwood Road NW in Sugar Valley, convenient to Calhoun and Dalton. The home features a metal roof and great bones but is in need of renovation. You will find a shop for your yard equipment storage. With some TLC, this can be an excellent investment property.