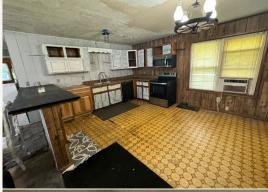

#### **PROPERTY INFORMATION:**

- 0.68± Acres
- 1,352± Square Foot Home
- 3 Bedroom, 2 Bath
- Metal Roof
- Shop
- Spacious Level Yard

## WELCOME TO 168 PULPWOOD ROAD

**INVESTORS! INVESTORS! INVESTORS!** Take advantage of this 0.68± acre property in Gordon County, GA. A 1,352± square foot, three bedroom, two bath house is situated on a large level lot on Pulpwood Road NW in Sugar Valley, convenient to Calhoun and Dalton. The home features a metal roof and great bones but is in need of renovation. You will find a shop for your yard equipment storage. With some TLC, this can be an excellent investment property.