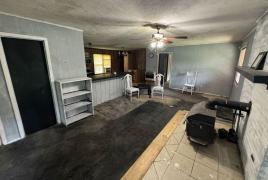

#### **PROPERTY INFORMATION:**

- 0.68± Acres
- 1,352± Square Foot Home
- 3 Bedroom, 2 Bath
- Metal Roof
- Shop
- Spacious Level Yard

## WELCOME TO 168 PULPWOOD ROAD

**INVESTORS! INVESTORS! INVESTORS!** Take advantage of this 0.68± acre property in Gordon County, GA. A 1,352± square foot, three bedroom, two bath house is situated on a large level lot on Pulpwood Road NW in Sugar Valley, convenient to Calhoun and Dalton. The home features a metal roof and great bones but is in need of renovation. You will find a shop for your yard equipment storage. With some TLC, this can be an excellent investment property.