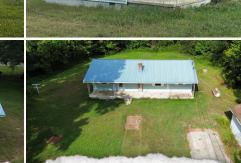

#### **PROPERTY INFORMATION:**

- 0.68± Acres
- 1,352± Square Foot Home
- 3 Bedroom, 2 Bath
- Metal Roof
- Shop
- Spacious Level Yard

## WELCOME TO 168 PULPWOOD ROAD

**INVESTORS! INVESTORS! INVESTORS!** Take advantage of this 0.68± acre property in Gordon County, GA. A 1,352± square foot, three bedroom, two bath house is situated on a large level lot on Pulpwood Road NW in Sugar Valley, convenient to Calhoun and Dalton. The home features a metal roof and great bones but is in need of renovation. You will find a shop for your yard equipment storage. With some TLC, this can be an excellent investment property.