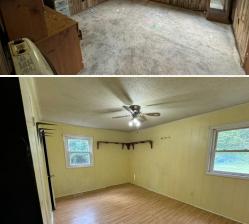

#### **PROPERTY INFORMATION:**

- 0.68± Acres
- 1,352± Square Foot Home
- 3 Bedroom, 2 Bath
- Metal Roof
- Shop
- Spacious Level Yard

## WELCOME TO 168 PULPWOOD ROAD

**INVESTORS! INVESTORS! INVESTORS!** Take advantage of this 0.68± acre property in Gordon County, GA. A 1,352± square foot, three bedroom, two bath house is situated on a large level lot on Pulpwood Road NW in Sugar Valley, convenient to Calhoun and Dalton. The home features a metal roof and great bones but is in need of renovation. You will find a shop for your yard equipment storage. With some TLC, this can be an excellent investment property.