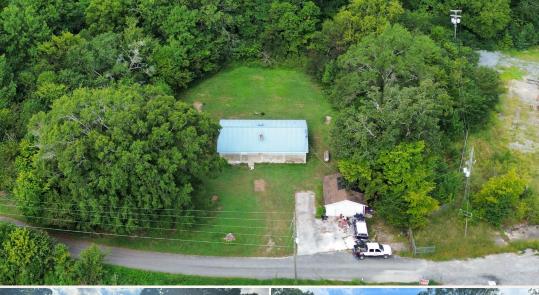

#### **PROPERTY INFORMATION:**

- 0.68± Acres
- 1,352± Square Foot Home
- 3 Bedroom, 2 Bath
- Metal Roof
- Shop
- Spacious Level Yard

## WELCOME TO 168 PULPWOOD ROAD

**INVESTORS! INVESTORS! INVESTORS!** Take advantage of this 0.68± acre property in Gordon County, GA. A 1,352± square foot, three bedroom, two bath house is situated on a large level lot on Pulpwood Road NW in Sugar Valley, convenient to Calhoun and Dalton. The home features a metal roof and great bones but is in need of renovation. You will find a shop for your yard equipment storage. With some TLC, this can be an excellent investment property.