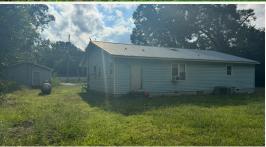

#### **PROPERTY INFORMATION:**

- 0.68± Acres
- 1,352± Square Foot Home
- 3 Bedroom, 2 Bath
- Metal Roof
- Shop
- Spacious Level Yard

## WELCOME TO 168 PULPWOOD ROAD

**INVESTORS! INVESTORS! INVESTORS!** Take advantage of this 0.68± acre property in Gordon County, GA. A 1,352± square foot, three bedroom, two bath house is situated on a large level lot on Pulpwood Road NW in Sugar Valley, convenient to Calhoun and Dalton. The home features a metal roof and great bones but is in need of renovation. You will find a shop for your yard equipment storage. With some TLC, this can be an excellent investment property.