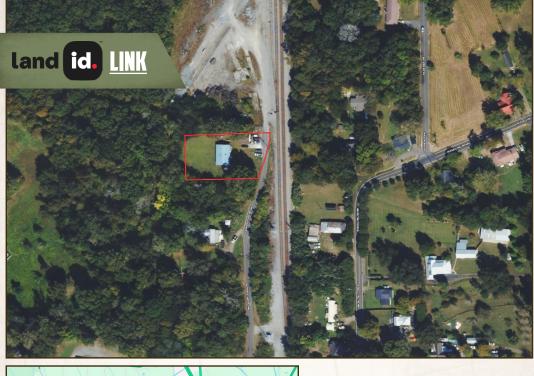

### LOCATION:

- 168 Pulpwood Road NW Sugar Valley, GA 30746
- Gordon County
- 5.9± Miles to Calhoun
- 20.7± Miles to Dalton
- 32.6± Miles to Ringgold
- 38.6± Miles to Cartersville

### **COORDINATES:**

• 34.55989, -85.01258

Directions From Calhoun, GA: Turn right onto GA-136 Connector W/N River Street NW. Then turn right onto Pulpwood Yard Road NW. The house will be on the left.

## LINK TO GOOGLE MAP DIRECTIONS

SMALLTOWN HUNTING PROPERTIES & REAL ESTATE<sup>M</sup>

JUSTIN HASTY LAND SPECIALIST C: 706-671-4554 O: 769-888-2522 justin@smalltownproperties.com P.O. Box 340 - Rocky Face, GA 30740