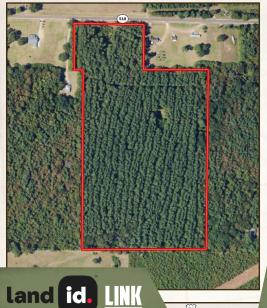

#### **PROPERTY INFORMATION:**

- 32.62± Acres
- Great Wildlife Habitat
- Mature Pine Timber
- Interior Roads

## WELCOME TO THE PIKE 32.62

WELCOME TO THE PIKE 32.62! LOCATED JUST SOUTH OF MCCOMB, MS ONLY MINUTES OFF I-55, THIS TRACT IS CONVENIENT FOR ANYONE LOOKING FOR A HOME PLACE OR A HUNTING TRACT. The 32.62± acre Pike County property is made up of mostly mature pine timber with one small hardwood vein in the back of the place that would make for great bowhunting opportunities. When you enter the property off Highway 568 you will find an internal road that will take you from one end all the way to the other with ease.