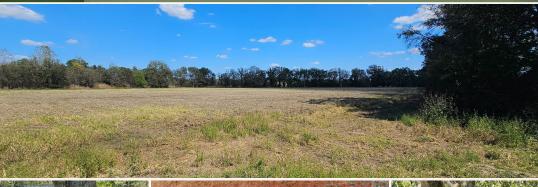

#### **PROPERTY INFORMATION:**

- 25± Acres
- Tillable Ground
- Home Site
- Mixed Timber
- Pasture
- Pond
- Irrigation Well

### **WELCOME TO THE SUNFLOWER 25**

TAKE A LOOK AT THIS UNIQUE TRACT IN THE HEART OF THE MISSISSIPPI DELTA. This 25± acre property is located in Sunflower County just 3.5 miles north of Indianola

off Hwy 448 and offers a versatile space perfect for a home site, hunting tract, or a mini farm. The property consists of a mixture of tillable farm ground, mixed timber, and open ground, which can be used for food plots, a dove field, or cleaned up for pasture. In the past, there was livestock on the place and it still has a decent fence that with a little work could be put back into use. Electricity is available and water is at Hwy 448. A well is in the center of the property that was used to pump up a small pond that sits on the west side of the tract. The 4± acres of tillable land, formerly used for row crops, would make an excellent home site. The timber is mixed, you'll find pecan, oaks and numerous persimmon trees that are loaded down. The land is situated in an area known to produce big bucks and there are several big hunting tracts in close proximity. Upon initial inspection, deer sign was abundant! With some imagination and creativity, you can turn this place into something special.