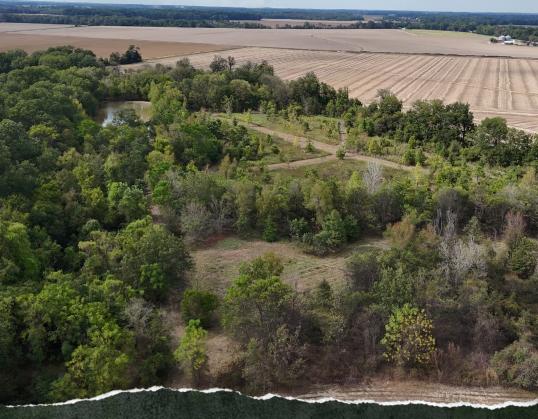

#### **PROPERTY INFORMATION:**

- 25± Acres
- Tillable Ground
- Home Site
- Mixed Timber
- Pasture
- Pond
- Irrigation Well

### **WELCOME TO THE SUNFLOWER 25**

TAKE A LOOK AT THIS UNIQUE TRACT IN THE HEART OF THE MISSISSIPPI DELTA. This 25± acre property is located in Sunflower County just 3.5 miles north of Indianola

off Hwy 448 and offers a versatile space perfect for a home site, hunting tract, or a mini farm. The property consists of a mixture of tillable farm ground, mixed timber, and open ground, which can be used for food plots, a dove field, or cleaned up for pasture. In the past, there was livestock on the place and it still has a decent fence that with a little work could be put back into use. Electricity is available and water is at Hwy 448. A well is in the center of the property that was used to pump up a small pond that sits on the west side of the tract. The 4± acres of tillable land, formerly used for row crops, would make an excellent home site. The timber is mixed, you'll find pecan, oaks and numerous persimmon trees that are loaded down. The land is situated in an area known to produce big bucks and there are several big hunting tracts in close proximity. Upon initial inspection, deer sign was abundant! With some imagination and creativity, you can turn this place into something special.