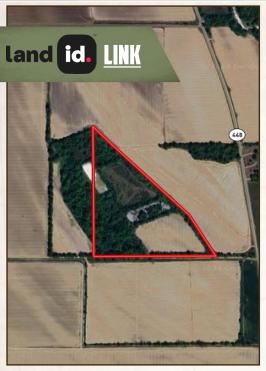

#### **LOCATION:**

- W Gresham Road Indianola, MS 38751
- Sunflower County
- 3.5± Miles N of Indianola
- 14± Miles S of Cleveland

### **WELCOME TO THE SUNFLOWER 25**

TAKE A LOOK AT THIS UNIQUE TRACT IN THE HEART OF THE MISSISSIPPI DELTA. This 25± acre property is located in Sunflower County just 3.5 miles north of Indianola

off Hwy 448 and offers a versatile space perfect for a home site, hunting tract, or a mini farm. The property consists of a mixture of tillable farm ground, mixed timber, and open ground, which can be used for food plots, a dove field, or cleaned up for pasture. In the past, there was livestock on the place and it still has a decent fence that with a little work could be put back into use. Electricity is available and water is at Hwy 448. A well is in the center of the property that was used to pump up a small pond that sits on the west side of the tract. The 4± acres of tillable land, formerly used for row crops, would make an excellent home site. The timber is mixed, you'll find pecan, oaks and numerous persimmon trees that are loaded down. The land is situated in an area known to produce big bucks and there are several big hunting tracts in close proximity. Upon initial inspection, deer sign was abundant! With some imagination and creativity, you can turn this place into something special.