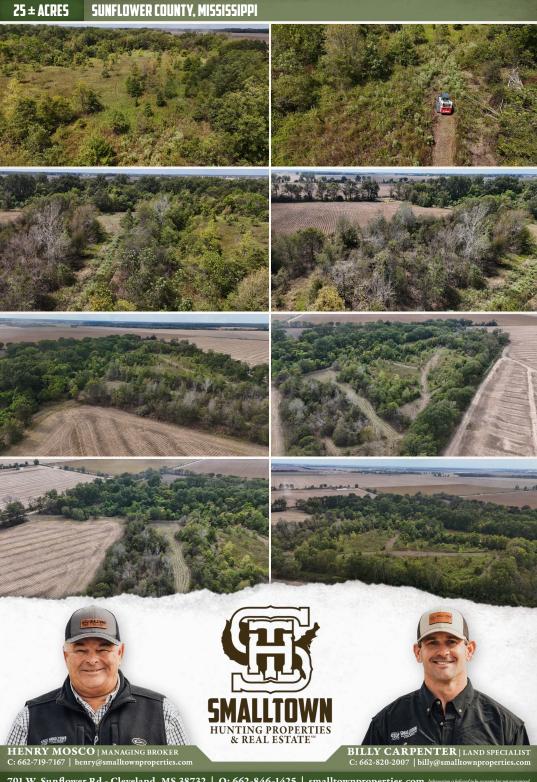

#### **PROPERTY INFORMATION:**

- 25± Acres
- Tillable Ground
- Home Site
- Mixed Timber
- Pasture
- Pond
- Irrigation Well

### **WELCOME TO THE SUNFLOWER 25**

TAKE A LOOK AT THIS UNIQUE TRACT IN THE HEART OF THE MISSISSIPPI DELTA. This 25± acre property is located in Sunflower County just 3.5 miles north of Indianola

off Hwy 448 and offers a versatile space perfect for a home site, hunting tract, or a mini farm. The property consists of a mixture of tillable farm ground, mixed timber, and open ground, which can be used for food plots, a dove field, or cleaned up for pasture. In the past, there was livestock on the place and it still has a decent fence that with a little work could be put back into use. Electricity is available and water is at Hwy 448. A well is in the center of the property that was used to pump up a small pond that sits on the west side of the tract. The 4± acres of tillable land, formerly used for row crops, would make an excellent home site. The timber is mixed, you'll find pecan, oaks and numerous persimmon trees that are loaded down. The land is situated in an area known to produce big bucks and there are several big hunting tracts in close proximity. Upon initial inspection, deer sign was abundant! With some imagination and creativity, you can turn this place into something special.