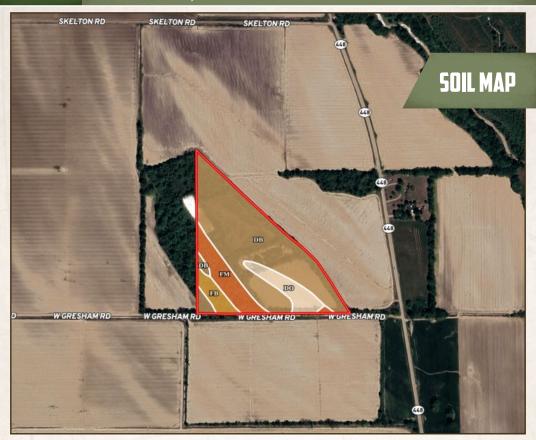

It's not everyday you find a property like this in the Mississippi Delta, call Billy Carpenter or Henry Mosco today for your private showing.

| SOIL CODE | SOIL DESCRIPTION                                    | ACRES  | %     | CPI | NCCPI | CAP  |
|-----------|-----------------------------------------------------|--------|-------|-----|-------|------|
| Db        | Dowling clay (sharkey)                              | 18.15  | 70.49 | 0   | 40    | 5w   |
| Fm        | Forestdale silty clay loam, 0.5 to 3 percent slopes | 3.58   | 13.9  | 0   | 65    | 3w   |
| Do        | Dundee silty clay loam, 0 to 3 percent slopes       | 2.51   | 9.75  | 0   | 86    | 2w   |
| Fb        | Forestdale silt loam, 0.5 to 3 percent slopes       | 1.51   | 5.86  | 0   | 65    | 3w   |
| TOTALS    |                                                     | 25.75( | 100%  | -   | 49.43 | 4.31 |