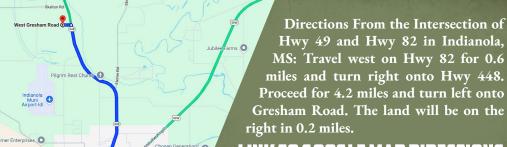

#### **LOCATION:**

- W Gresham Road Indianola, MS 38751
- Sunflower County
- 3.5± Miles N of Indianola
- 14± Miles S of Cleveland

## LINK TO GOOGLE MAP DIRECTIONS

C: 662-820-2007 | billy@smalltownproperties.com