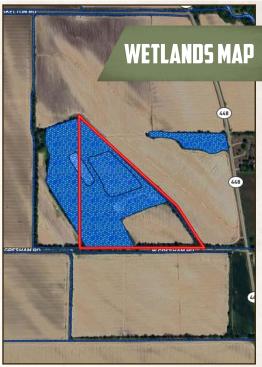

#### **PROPERTY INFORMATION:**

- 25± Acres
- Tillable Ground
- Home Site
- Mixed Timber
- Pasture
- Pond
- Irrigation Well

### **WELCOME TO THE SUNFLOWER 25**

TAKE A LOOK AT THIS UNIQUE TRACT IN THE HEART OF THE MISSISSIPPI DELTA. This 25± acre property is located in Sunflower County just 3.5 miles north of Indianola

off Hwy 448 and offers a versatile space perfect for a home site, hunting tract, or a mini farm. The property consists of a mixture of tillable farm ground, mixed timber, and open ground, which can be used for food plots, a dove field, or cleaned up for pasture. In the past, there was livestock on the place and it still has a decent fence that with a little work could be put back into use. Electricity is available and water is at Hwy 448. A well is in the center of the property that was used to pump up a small pond that sits on the west side of the tract. The 4± acres of tillable land, formerly used for row crops, would make an excellent home site. The timber is mixed, you'll find pecan, oaks and numerous persimmon trees that are loaded down. The land is situated in an area known to produce big bucks and there are several big hunting tracts in close proximity. Upon initial inspection, deer sign was abundant! With some imagination and creativity, you can turn this place into something special.