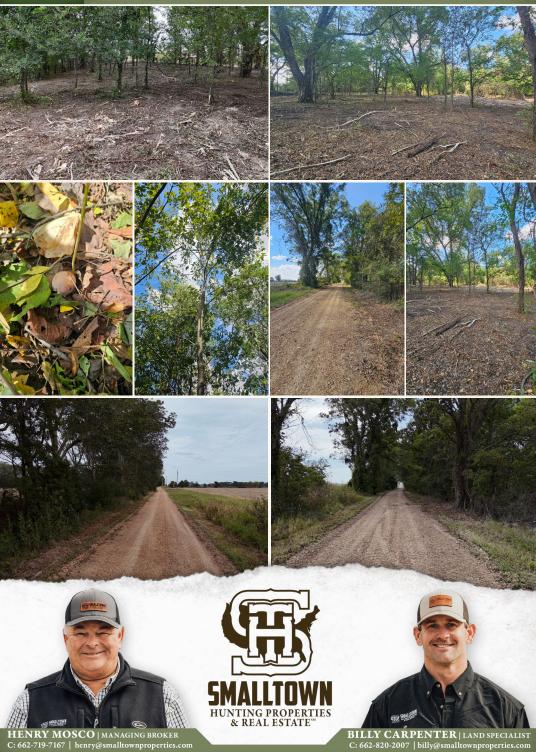

### **WELCOME TO THE SUNFLOWER 25**

TAKE A LOOK AT THIS UNIQUE TRACT IN THE HEART OF THE MISSISSIPPI DELTA. This 25± acre property is located in Sunflower County just 3.5 miles north of Indianola

off Hwy 448 and offers a versatile space perfect for a home site, hunting tract, or a mini farm. The property consists of a mixture of tillable farm ground, mixed timber, and open ground, which can be used for food plots, a dove field, or cleaned up for pasture. In the past, there was livestock on the place and it still has a decent fence that with a little work could be put back into use. Electricity is available and water is at Hwy 448. A well is in the center of the property that was used to pump up a small pond that sits on the west side of the tract. The 4± acres of tillable land, formerly used for row crops, would make an excellent home site. The timber is mixed, you'll find pecan, oaks and numerous persimmon trees that are loaded down. The land is situated in an area known to produce big bucks and there are several big hunting tracts in close proximity. Upon initial inspection, deer sign was abundant! With some imagination and creativity, you can turn this place into something special.