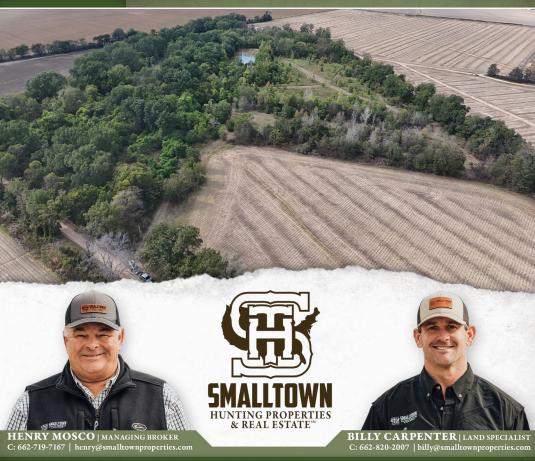

#### **PROPERTY INFORMATION:**

- 25± Acres
- Tillable Ground
- Home Site
- Mixed Timber
- Pasture
- Pond
- Irrigation Well

### **WELCOME TO THE SUNFLOWER 25**

TAKE A LOOK AT THIS UNIQUE TRACT IN THE HEART OF THE MISSISSIPPI DELTA. This 25± acre property is located in Sunflower County just 3.5 miles north of Indianola

off Hwy 448 and offers a versatile space perfect for a home site, hunting tract, or a mini farm. The property consists of a mixture of tillable farm ground, mixed timber, and open ground, which can be used for food plots, a dove field, or cleaned up for pasture. In the past, there was livestock on the place and it still has a decent fence that with a little work could be put back into use. Electricity is available and water is at Hwy 448. A well is in the center of the property that was used to pump up a small pond that sits on the west side of the tract. The 4± acres of tillable land, formerly used for row crops, would make an excellent home site. The timber is mixed, you'll find pecan, oaks and numerous persimmon trees that are loaded down. The land is situated in an area known to produce big bucks and there are several big hunting tracts in close proximity. Upon initial inspection, deer sign was abundant! With some imagination and creativity, you can turn this place into something special.