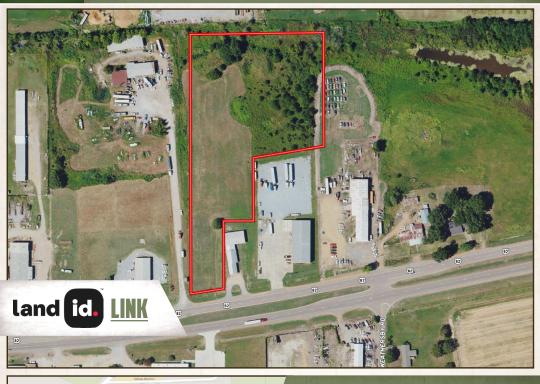

### **PROPERTY INFORMATION:**

- 5.3± Total Acres
- Vacant Land
- Utilities Available

The site includes a pre-built pad, making it ready for immediate development. It offers adequate access to major roads in the city of Indianola and is zoned C-3, Highway Commercial District, which encompasses most of the businesses along and on either side of US Highway 82. With its strategic location, this property is perfect for various commercial uses such as retail, dining, or a small distribution center.

#### 5.3 ± ACRES SUNFLOWER COUNTY, MISSISSIPPI

Directions from Greenwood, MS: Travel south on Main Street toward E Henry Street for 0.8 miles. Turn right to merge onto US-49E N/US-82 W. Continue to follow US-82 W for 28.5 miles. Turn right and the destination will be on the right