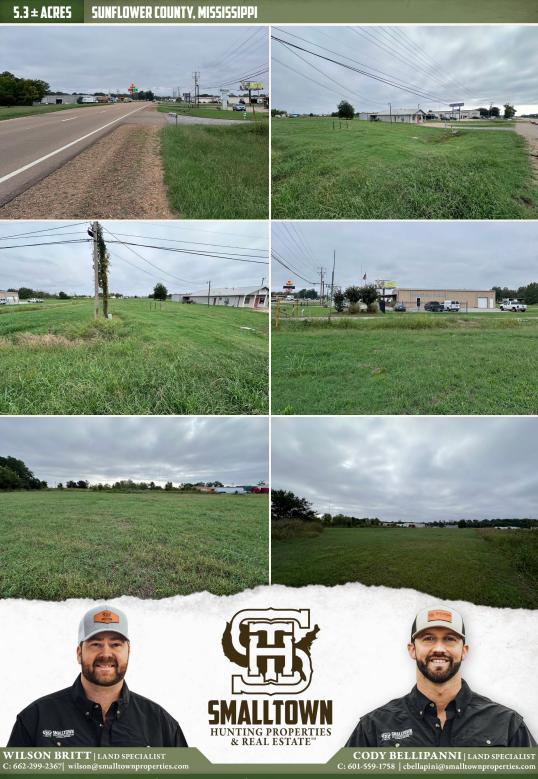

# 5.3± ACRE COMMERCIAL VACANT LAND SUNFLOWER COUNTY, MS \$325,000

OFFICE (769) 888-2522

# THE SUNFLOWER 5.3

### **WELCOME TO THE SUNFLOWER 5.3**

LOCATED OFF HIGHWAY 82, THIS 5.3± ACRE COMMERCIAL PROPERTY OFFERS 100 FEET OF PRIME ROAD FRONTAGE IN INDIANOLA, MISSISSIPPI. Situated less than a mile from the busy Love's Truck Stop, the Sunflower County property benefits from substantial exposure, with over 8,200± vehicles passing by daily

The site includes a pre-built pad, making it ready for immediate development. It offers adequate access to major roads in the city of Indianola and is zoned C-3, Highway Commercial District, which encompasses most of the businesses along and on either side of US Highway 82. With its strategic location, this property is perfect for various commercial uses such as retail, dining, or a small distribution center.