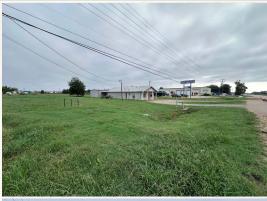

#### PROPERTY INFORMATION:

- 5.3± Total Acres
- Vacant Land
- Utilities Available
- Potential Lease Options Available

## **MORE ABOUT THE SUNFLOWER 5.3**

The property has a level topography with access to all public utilities provided in the City of Indianola (water, sewer, electricity, natural gas, telephone, and internet services). The site is in FEMA Zone X – not a designated flood hazard area – with reduced flood risk due to the nearby levee.