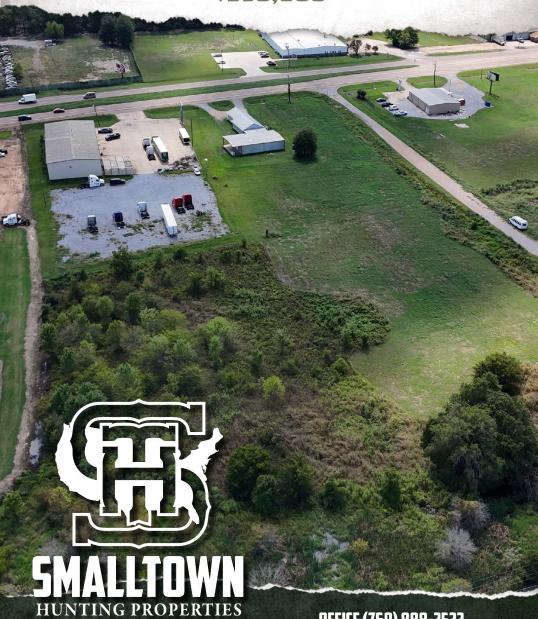

# 5.3± ACRE COMMERCIAL VACANT LAND **SUNFLOWER COUNTY, MS**

\$250,000

HUNTING PROPERT & REAL ESTATE

OFFICE (769) 888-2522

### **WELCOME TO THE SUNFLOWER 5.3**

LOCATED OFF HIGHWAY 82, THIS 5.3± ACRE COMMERCIAL PROPERTY OFFERS 100 FEET OF PRIME ROAD FRONTAGE IN INDIANOLA, MISSISSIPPI. Situated less than a mile from the busy Love's Truck Stop, the Sunflower County property benefits from substantial exposure, with over 8,200± vehicles passing by daily

The site includes a pre-built pad, making it ready for immediate development. It offers adequate access to major roads in the city of Indianola and is zoned C-3, Highway Commercial District, which encompasses most of the businesses along and on either side of US Highway 82. With its strategic location, this property is perfect for various commercial uses such as retail, dining, or a small distribution center.