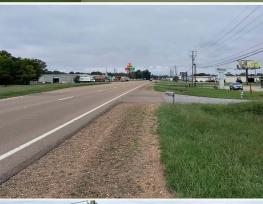

### **WELCOME TO THE SUNFLOWER 5.3**

LOCATED OFF HIGHWAY 82, THIS 5.3± ACRE COMMERCIAL PROPERTY OFFERS 100 FEET OF PRIME ROAD FRONTAGE IN INDIANOLA, MISSISSIPPI. Situated less than a mile from the busy Love's Truck Stop, the Sunflower County property benefits from substantial exposure, with over 8,200± vehicles passing by daily

The site includes a pre-built pad, making it ready for immediate development. It offers adequate access to major roads in the city of Indianola and is zoned C-3, Highway Commercial District, which encompasses most of the businesses along and on either side of US Highway 82. With its strategic location, this property is perfect for various commercial uses such as retail, dining, or a small distribution center.