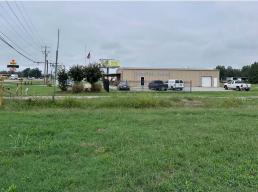

The site includes a pre-built pad, making it ready for immediate development. It offers adequate access to major roads in the city of Indianola and is zoned C-3, Highway Commercial District, which encompasses most of the businesses along and on either side of US Highway 82. With its strategic location, this property is perfect for various commercial uses such as retail, dining, or a small distribution center.