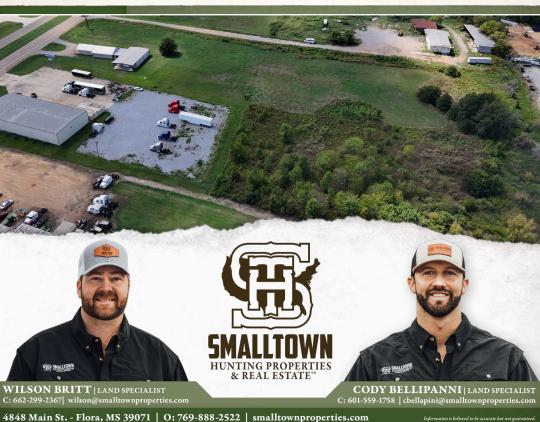

### **WELCOME TO THE SUNFLOWER 5.3**

LOCATED OFF HIGHWAY 82, THIS 5.3± ACRE COMMERCIAL PROPERTY OFFERS 100 FEET OF PRIME ROAD FRONTAGE IN INDIANOLA, MISSISSIPPI. Situated less than a mile from the busy Love's Truck Stop, the Sunflower County property benefits from substantial exposure, with over 8,200± vehicles passing by daily

The site includes a pre-built pad, making it ready for immediate development. It offers adequate access to major roads in the city of Indianola and is zoned C-3, Highway Commercial District, which encompasses most of the businesses along and on either side of US Highway 82. With its strategic location, this property is perfect for various commercial uses such as retail, dining, or a small distribution center.

## **MORE ABOUT THE SUNFLOWER 5.3**

The property has a level topography with access to all public utilities provided in the City of Indianola (water, sewer, electricity, natural gas, telephone, and internet services). The site is in FEMA Zone X – not a designated flood hazard area – with reduced flood risk due to the nearby levee.