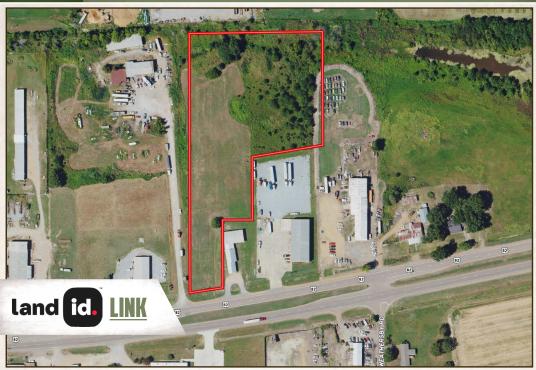

#### **LOCATION:**

- Indianola, MS
- Sunflower County
- US Highway 82 Frontage
- 26.5± Miles S of Cleveland
- 28.5± Miles W of Greenwood

### **WELCOME TO THE SUNFLOWER 5.3**

LOCATED OFF HIGHWAY 82, THIS 5.3± ACRE COMMERCIAL PROPERTY OFFERS 100 FEET OF PRIME ROAD FRONTAGE IN INDIANOLA, MISSISSIPPI. Situated less than a mile from the busy Love's Truck Stop, the Sunflower County property benefits from substantial exposure, with over 8,200± vehicles passing by daily

The site includes a pre-built pad, making it ready for immediate development. It offers adequate access to major roads in the city of Indianola and is zoned C-3, Highway Commercial District, which encompasses most of the businesses along and on either side of US Highway 82. With its strategic location, this property is perfect for various commercial uses such as retail, dining, or a small distribution center.