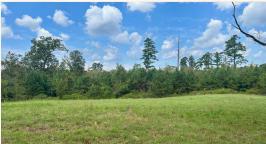

#### **PROPERTY INFORMATION:**

- 221± Total Acres
- 175± Acres of Bottomland
- 46± Acres of Pine Plantation
- Well-Maintained Trail System
- Mixed Hardwoods Along Nanih Waiya Creek
- Wetlands Area
- Duck/Deer/Turkey
- Small Game
- Utilities at the Road

#### PINE PLANTATION & BOTTOMLAND PARADISE IN EAST WINSTON COUNTY, MS.

Discover a recreational haven in East Winston County, Mississippi! This prime 221± acre property offers a perfect blend of young pine plantation (46± acres) and mixed hardwood bottomland (175± acres) nestled along Nanih Waiya Creek, just a few miles southeast of Louisville. With utilities conveniently located at the road, building your dream home or cabin is easy, ensuring years of enjoyment.