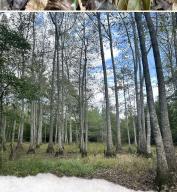

#### PINE PLANTATION & BOTTOMLAND PARADISE IN EAST WINSTON COUNTY, MS.

Discover a recreational haven in East Winston County, Mississippi! This prime 221± acre property offers a perfect blend of young pine plantation (46± acres) and mixed hardwood bottomland (175± acres) nestled along Nanih Waiya Creek, just a few miles southeast of Louisville. With utilities conveniently located at the road, building your dream home or cabin is easy, ensuring years of enjoyment.

### **MORE ABOUT THE WINSTON 221**

The expansive bottomland showcases towering hardwoods, including majestic oaks and swamp chestnut trees. Trail systems on both the north and south sides of the property lead directly to Nanih Waiya Creek, an ideal location for catching that elusive trophy buck. This property is also absolutely loaded with wildlife, including a healthy population of turkeys, and with spring not far away, you're sure to hear their thundering gobbles. As an added bonus, this property includes natural duck hunting spots, with well-supplied duck holes offering a thriving habitat and plentiful food sources for waterfowl.