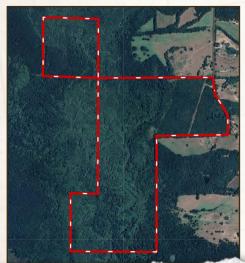

#### **PROPERTY INFORMATION:**

- 221± Total Acres
- 175± Acres of Bottomland
- 46± Acres of Pine Plantation
- Well-Maintained Trail System
- Mixed Hardwoods Along Nanih Waiya Creek
- Wetlands Area
- Duck/Deer/Turkey
- Small Game
- Utilities at the Road

The gated property features road frontage on Bethel Road along the pine plantation. A powerline clearing runs 1,376 feet north to south, providing a great opportunity to develop a spacious food plot. Well-maintained trail systems on the north and south sides offer easy access to prime hunting spots and food plot locations, with clear lanes designed for excellent visibility of deer crossings.