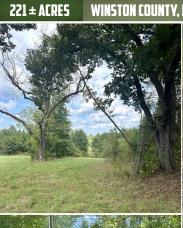

# 221± ACRES WINSTON COUNTY, MS

\$323,323

#### PINE PLANTATION & BOTTOMLAND PARADISE IN EAST WINSTON COUNTY, MS.

Discover a recreational haven in East Winston County, Mississippi! This prime 221± acre property offers a perfect blend of young pine plantation (46± acres) and mixed hardwood bottomland (175± acres) nestled along Nanih Waiya Creek, just a few miles southeast of Louisville. With utilities conveniently located at the road, building your dream home or cabin is easy, ensuring years of enjoyment.

The gated property features road frontage on Bethel Road along the pine plantation. A powerline clearing runs 1,376 feet north to south, providing a great opportunity to develop a spacious food plot. Well-maintained trail systems on the north and south sides offer easy access to prime hunting spots and food plot locations, with clear lanes designed for excellent visibility of deer crossings.