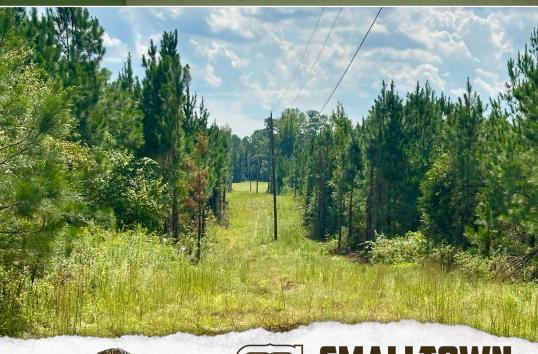

The gated property features road frontage on Bethel Road along the pine plantation. A powerline clearing runs 1,376 feet north to south, providing a great opportunity to develop a spacious food plot. Well-maintained trail systems on the north and south sides offer easy access to prime hunting spots and food plot locations, with clear lanes designed for excellent visibility of deer crossings.