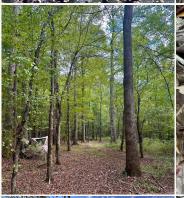

The gated property features road frontage on Bethel Road along the pine plantation. A powerline clearing runs 1,376 feet north to south, providing a great opportunity to develop a spacious food plot. Well-maintained trail systems on the north and south sides offer easy access to prime hunting spots and food plot locations, with clear lanes designed for excellent visibility of deer crossings.

### **MORE ABOUT THE WINSTON 221**

The expansive bottomland showcases towering hardwoods, including majestic oaks and swamp chestnut trees. Trail systems on both the north and south sides of the property lead directly to Nanih Waiya Creek, an ideal location for catching that elusive trophy buck. This property is also absolutely loaded with wildlife, including a healthy population of turkeys, and with spring not far away, you're sure to hear their thundering gobbles. As an added bonus, this property includes natural duck hunting spots, with well-supplied duck holes offering a thriving habitat and plentiful food sources for waterfowl.