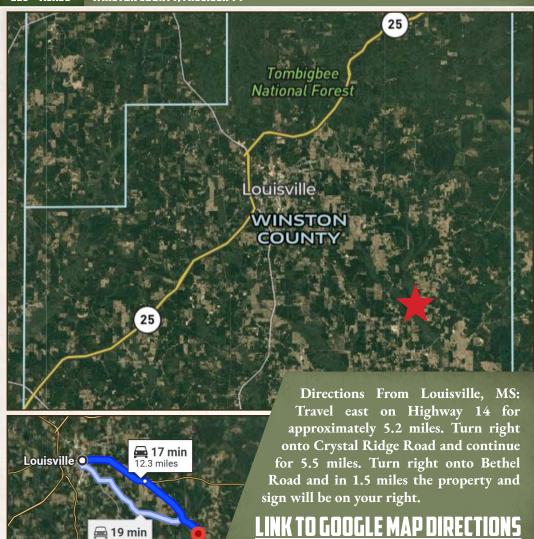

#### **LOCATION:**

- 1365 Bethel Road Louisville, Mississippi 39339
- Winston County
- 430'± Frontage on Bethel Road
- 60'± Frontage on McDonald Road
- 12.3± Miles SE of Louisville
- 200± Miles N of the Louisiana State Line

#### **DEREK EAVES**

LAND SPECIALIST

C: 662-803-2001

O: 769-760-0005

derek@smalltownproperties.com 2121 5th St., Suite 206 - Meridian, MS 39301

 □ 19 min 3 miles