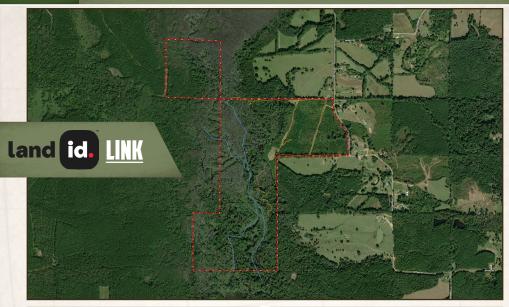

#### **PROPERTY INFORMATION:**

- 221± Total Acres
- 175± Acres of Bottomland
- 46± Acres of Pine Plantation
- Well-Maintained Trail System
- Mixed Hardwoods Along Nanih Waiya Creek
- Wetlands Area
- Duck/Deer/Turkey
- Small Game
- Utilities at the Road

The gated property features road frontage on Bethel Road along the pine plantation. A powerline clearing runs 1,376 feet north to south, providing a great opportunity to develop a spacious food plot. Well-maintained trail systems on the north and south sides offer easy access to prime hunting spots and food plot locations, with clear lanes designed for excellent visibility of deer crossings.