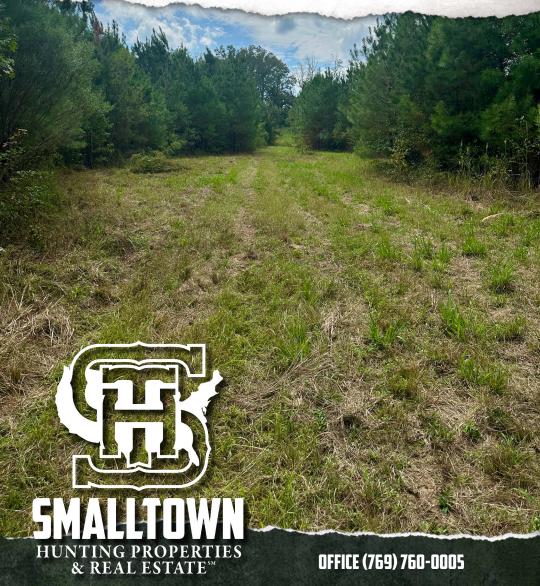

The gated property features road frontage on Bethel Road along the pine plantation. A powerline clearing runs 1,376 feet north to south, providing a great opportunity to develop a spacious food plot. Well-maintained trail systems on the north and south sides offer easy access to prime hunting spots and food plot locations, with clear lanes designed for excellent visibility of deer crossings.

### **MORE ABOUT THE WINSTON 221**

The expansive bottomland showcases towering hardwoods, including majestic oaks and swamp chestnut trees. Trail systems on both the north and south sides of the property lead directly to Nanih Waiya Creek, an ideal location for catching that elusive trophy buck. This property is also absolutely loaded with wildlife, including a healthy population of turkeys, and with spring not far away, you're sure to hear their thundering gobbles. As an added bonus, this property includes natural duck hunting spots, with well-supplied duck holes offering a thriving habitat and plentiful food sources for waterfowl.