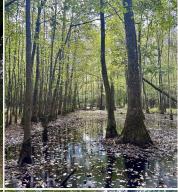

### **MORE ABOUT THE WINSTON 221**

The expansive bottomland showcases towering hardwoods, including majestic oaks and swamp chestnut trees. Trail systems on both the north and south sides of the property lead directly to Nanih Waiya Creek, an ideal location for catching that elusive trophy buck. This property is also absolutely loaded with wildlife, including a healthy population of turkeys, and with spring not far away, you're sure to hear their thundering gobbles. As an added bonus, this property includes natural duck hunting spots, with well-supplied duck holes offering a thriving habitat and plentiful food sources for waterfowl.