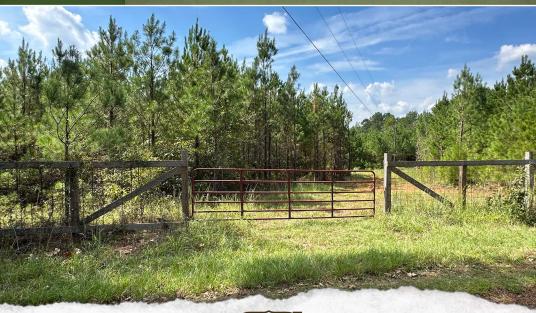

The gated property features road frontage on Bethel Road along the pine plantation. A powerline clearing runs 1,376 feet north to south, providing a great opportunity to develop a spacious food plot. Well-maintained trail systems on the north and south sides offer easy access to prime hunting spots and food plot locations, with clear lanes designed for excellent visibility of deer crossings.