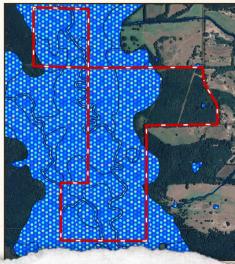

#### **PROPERTY INFORMATION:**

- 221± Total Acres
- 175± Acres of Bottomland
- 46± Acres of Pine Plantation
- Well-Maintained Trail System
- Mixed Hardwoods Along Nanih Waiya Creek
- Wetlands Area
- Duck/Deer/Turkey
- Small Game
- Utilities at the Road

#### PINE PLANTATION & BOTTOMLAND PARADISE IN EAST WINSTON COUNTY, MS.

Discover a recreational haven in East Winston County, Mississippi! This prime 221± acre property offers a perfect blend of young pine plantation (46± acres) and mixed hardwood bottomland (175± acres) nestled along Nanih Waiya Creek, just a few miles southeast of Louisville. With utilities conveniently located at the road, building your dream home or cabin is easy, ensuring years of enjoyment.

The gated property features road frontage on Bethel Road along the pine plantation. A powerline clearing runs 1,376 feet north to south, providing a great opportunity to develop a spacious food plot. Well-maintained trail systems on the north and south sides offer easy access to prime hunting spots and food plot locations, with clear lanes designed for excellent visibility of deer crossings.