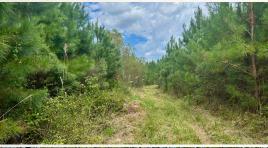

#### **PROPERTY INFORMATION:**

- 221± Total Acres
- 175± Acres of Bottomland
- 46± Acres of Pine Plantation
- Well-Maintained Trail System
- Mixed Hardwoods Along Nanih Waiya Creek
- Wetlands Area
- Duck/Deer/Turkey
- Small Game
- Utilities at the Road

The gated property features road frontage on Bethel Road along the pine plantation. A powerline clearing runs 1,376 feet north to south, providing a great opportunity to develop a spacious food plot. Well-maintained trail systems on the north and south sides offer easy access to prime hunting spots and food plot locations, with clear lanes designed for excellent visibility of deer crossings.