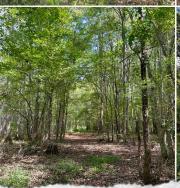

The gated property features road frontage on Bethel Road along the pine plantation. A powerline clearing runs 1,376 feet north to south, providing a great opportunity to develop a spacious food plot. Well-maintained trail systems on the north and south sides offer easy access to prime hunting spots and food plot locations, with clear lanes designed for excellent visibility of deer crossings.

### **MORE ABOUT THE WINSTON 221**

The expansive bottomland showcases towering hardwoods, including majestic oaks and swamp chestnut trees. Trail systems on both the north and south sides of the property lead directly to Nanih Waiya Creek, an ideal location for catching that elusive trophy buck. This property is also absolutely loaded with wildlife, including a healthy population of turkeys, and with spring not far away, you're sure to hear their thundering gobbles. As an added bonus, this property includes natural duck hunting spots, with well-supplied duck holes offering a thriving habitat and plentiful food sources for waterfowl.