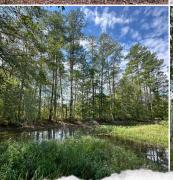

#### PINE PLANTATION & BOTTOMLAND PARADISE IN EAST WINSTON COUNTY, MS.

Discover a recreational haven in East Winston County, Mississippi! This prime 221± acre property offers a perfect blend of young pine plantation (46± acres) and mixed hardwood bottomland (175± acres) nestled along Nanih Waiya Creek, just a few miles southeast of Louisville. With utilities conveniently located at the road, building your dream home or cabin is easy, ensuring years of enjoyment.

### **MORE ABOUT THE WINSTON 221**

The expansive bottomland showcases towering hardwoods, including majestic oaks and swamp chestnut trees. Trail systems on both the north and south sides of the property lead directly to Nanih Waiya Creek, an ideal location for catching that elusive trophy buck. This property is also absolutely loaded with wildlife, including a healthy population of turkeys, and with spring not far away, you're sure to hear their thundering gobbles. As an added bonus, this property includes natural duck hunting spots, with well-supplied duck holes offering a thriving habitat and plentiful food sources for waterfowl.