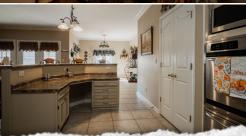

## WELCOME TO 2492 STOVALL ROAD

WELCOME HOME TO 2492 STOVALL ROAD, A BEAUTIFUL COUNTRY HOME NESTLED ON A 1.59± ACRE LOT JUST OUTSIDE OF CLARKSDALE, MISSISSIPPI. The 2,858± square foot Coahoma County home offers four bedrooms, three full bathrooms, and one half bath, with all the benefits of life in the country while being just over two miles from the city limits. Upon arriving at the property, the first thing you will notice is the wraparound porch, perfect for catching a sunrise with a cup of coffee or a sunset with family and friends. As you enter the home from the two-car garage, you will see the utility room on the left with plenty of cabinet space for storage and a washer and dryer, which are included in the purchase of the home. The open kitchen/den/breakfast room is a wonderful space for the whole family to enjoy. Offering modern appliances, a large pantry, and custom-built cabinets, the kitchen is ready to serve a large family or a young family looking to grow! The dining room is situated at the front of the house and is a great space for mealtime with family and friends. The home also has two tankless water heaters and two gas fireplaces.