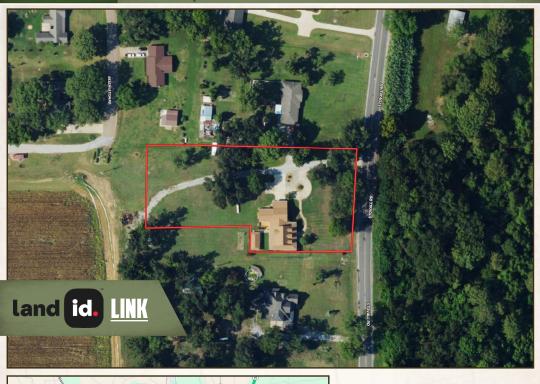

### LOCATION:

- 2492 Stovall Road Clarksdale, MS 38614-9768
- Coahoma County
- 2.5± Miles NW of Clarksdale

### **COORDINATES:**

• 34.24443, -90.62493

### **PROPERTY USE:**

• Residential

#### **PROPERTY INFORMATION:**

- 1.59± Acre Lot
- 2,858± SF Home
- 4 Bedrooms/3.5 Baths
- 2-Car Garage
- Open Den/Kitchen
- Dining Room
- Mud/Laundry Room
- Screened-In Back Porch
- Open Back Deck