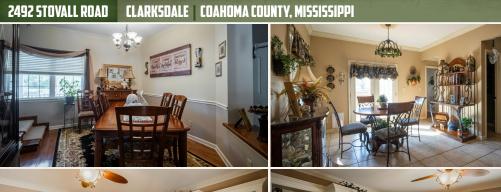

## WELCOME TO 2492 STOVALL ROAD

WELCOME HOME TO 2492 STOVALL ROAD, A BEAUTIFUL COUNTRY HOME NESTLED ON A 1.59± ACRE LOT JUST OUTSIDE OF CLARKSDALE, MISSISSIPPI. The 2,858± square foot Coahoma County home offers four bedrooms, three full bathrooms, and one half bath, with all the benefits of life in the country while being just over two miles from the city limits. Upon arriving at the property, the first thing you will notice is the wraparound porch, perfect for catching a sunrise with a cup of coffee or a sunset with family and friends. As you enter the home from the two-car garage, you will see the utility room on the left with plenty of cabinet space for storage and a washer and dryer, which are included in the purchase of the home. The open kitchen/den/breakfast room is a wonderful space for the whole family to enjoy. Offering modern appliances, a large pantry, and custom-built cabinets, the kitchen is ready to serve a large family or a young family looking to grow! The dining room is situated at the front of the house and is a great space for mealtime with family and friends. The home also has two tankless water heaters and two gas fireplaces.

## MORE ABOUT 2492 STOVALL ROAD

The spacious primary suite offers French door access to the back deck. The large bath was recently remodeled and has many great features, including a walk-in shower, a generous walk-in closet, recessed lighting, and more! Also on the first level of the home, just off the den, are the two additional bedrooms that share a full bath.