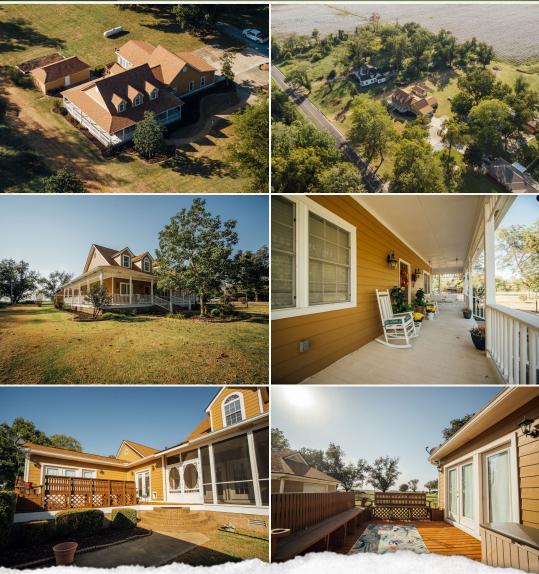

#### **PROPERTY INFORMATION:**

- 1.59± Acre Lot
- 2,858± SF Home
- 4 Bedrooms/3.5 Baths
- 2-Car Garage
- Open Den/Kitchen
- Dining Room
- Mud/Laundry Room
- Screened-In Back Porch
- Open Back Deck

## WELCOME TO 2492 STOVALL ROAD

WELCOME HOME TO 2492 STOVALL ROAD, A BEAUTIFUL COUNTRY HOME NESTLED ON A 1.59± ACRE LOT JUST OUTSIDE OF CLARKSDALE, MISSISSIPPI. The 2,858± square foot Coahoma County home offers four bedrooms, three full bathrooms, and one half bath, with all the benefits of life in the country while being just over two miles from the city limits. Upon arriving at the property, the first thing you will notice is the wraparound porch, perfect for catching a sunrise with a cup of coffee or a sunset with family and friends. As you enter the home from the two-car garage, you will see the utility room on the left with plenty of cabinet space for storage and a washer and dryer, which are included in the purchase of the home. The open kitchen/den/breakfast room is a wonderful space for the whole family to enjoy. Offering modern appliances, a large pantry, and custom-built cabinets, the kitchen is ready to serve a large family or a young family looking to grow! The dining room is situated at the front of the house and is a great space for mealtime with family and friends. The home also has two tankless water heaters and two gas fireplaces.

The spacious backyard offers Delta views that can be enjoyed year-round from the screened-in section of the back porch or the yard itself. A 16x32 workshop with a roll-up door is in place for your lawn tools.