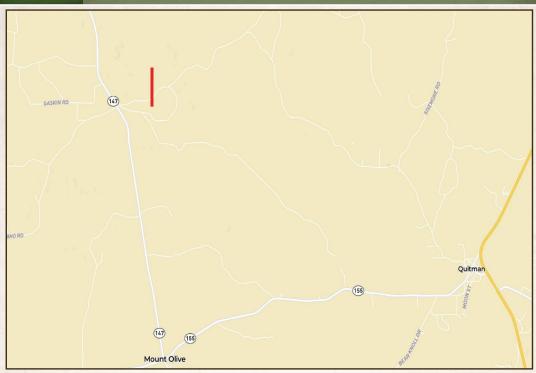

#### LOCATION:

- Quitman, LA 71268
- Bienville Parish
- Frontage on Denton Road
- Located in Section 8, Township 16, Range 4W

#### **HEATH EUBANKS**

LAND SPECIALIST

C: 318-608-7848

O: 769-888-2522 heath@smalltownproperties.com

4848 Main St. - Flora, MS 39071

smalltownproperties.com

Directions from Quitman, LA: Travel west on HWY 155 for 5 miles, then go north on LA-147 for 3.5 miles. Turn right on Denton Road and continue for approximately .5 miles. The property is on both sides of Denton Road.