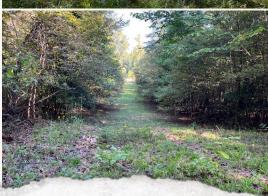

### **WELCOME TO THE BIENVILLE 6.2**

WELCOME TO THE BIENVILLE 6.2. SITUATED IN QUITMAN, LOUISIANA OFF DENTON ROAD, THIS 6.2± ACRE PROPERTY OFFERS AMPLE OPPORTUNITY FOR

**HUNTING.** While the Bienville Parish acreage is small, the layout is big! The long but narrow tract provides a couple of different options for spots for deer stands. A pipeline traverses long ways through the property making a great place for a box stand. Upon initial evaluation of the property, numerous deer were seen around and on the property, and an abundance of deer sign was also noted. This tract has thousands of acres of backup offering great habitat for miles. During the springtime, bet you could catch a turkey slipping through, as well. The Bienville 6.2 would make for an off-the-grid campsite, also.