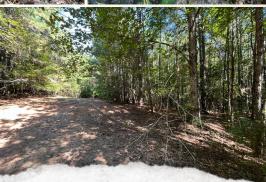

### **WELCOME TO THE BIENVILLE 6.2**

WELCOME TO THE BIENVILLE 6.2. SITUATED IN QUITMAN, LOUISIANA OFF DENTON ROAD, THIS 6.2± ACRE PROPERTY OFFERS AMPLE OPPORTUNITY FOR

**HUNTING.** While the Bienville Parish acreage is small, the layout is big! The long but narrow tract provides a couple of different options for spots for deer stands. A pipeline traverses long ways through the property making a great place for a box stand. Upon initial evaluation of the property, numerous deer were seen around and on the property, and an abundance of deer sign was also noted. This tract has thousands of acres of backup offering great habitat for miles. During the springtime, bet you could catch a turkey slipping through, as well. The Bienville 6.2 would make for an off-the-grid campsite, also.