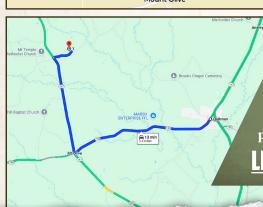

#### **HEATH EUBANKS**

LAND SPECIALIST

C: 318-608-7848

O: 769-888-2522 heath@smalltownproperties.com

4848 Main St. - Flora, MS 39071

smalltownproperties.com

Directions from Quitman, LA: Travel west on HWY 155 for 5 miles, then go north on LA-147 for 3.5 miles. Turn right on Denton Road and continue for approximately .5 miles. The property is on both sides of Denton Road.

LINK TO GOOGLE MAP DIRECTIONS