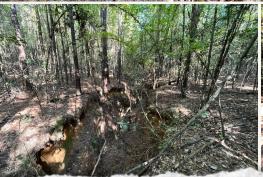

#### **PROPERTY INFORMATION:**

- 6.2± Acres
- Pipeline Traverses Property
- Surrounded by Large Acreage Tracts

heath@smalltownproperties.com

LAND SPECIALIST C: 318-608-7848 O: 769-888-2522

### **WELCOME TO THE BIENVILLE 6.2**

WELCOME TO THE BIENVILLE 6.2. SITUATED IN QUITMAN, LOUISIANA OFF DENTON ROAD, THIS 6.2± ACRE PROPERTY OFFERS AMPLE OPPORTUNITY FOR

**HUNTING.** While the Bienville Parish acreage is small, the layout is big! The long but narrow tract provides a couple of different options for spots for deer stands. A pipeline traverses long ways through the property making a great place for a box stand. Upon initial evaluation of the property, numerous deer were seen around and on the property, and an abundance of deer sign was also noted. This tract has thousands of acres of backup offering great habitat for miles. During the springtime, bet you could catch a turkey slipping through, as well. The Bienville 6.2 would make for an off-the-grid campsite, also.