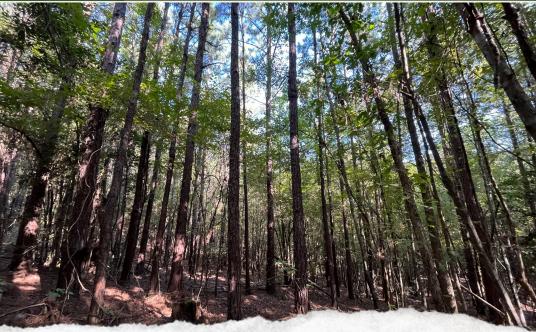

### **WELCOME TO THE BIENVILLE 6.2**

WELCOME TO THE BIENVILLE 6.2. SITUATED IN QUITMAN, LOUISIANA OFF DENTON ROAD, THIS 6.2± ACRE PROPERTY OFFERS AMPLE OPPORTUNITY FOR

**HUNTING.** While the Bienville Parish acreage is small, the layout is big! The long but narrow tract provides a couple of different options for spots for deer stands. A pipeline traverses long ways through the property making a great place for a box stand. Upon initial evaluation of the property, numerous deer were seen around and on the property, and an abundance of deer sign was also noted. This tract has thousands of acres of backup offering great habitat for miles. During the springtime, bet you could catch a turkey slipping through, as well. The Bienville 6.2 would make for an off-the-grid campsite, also.