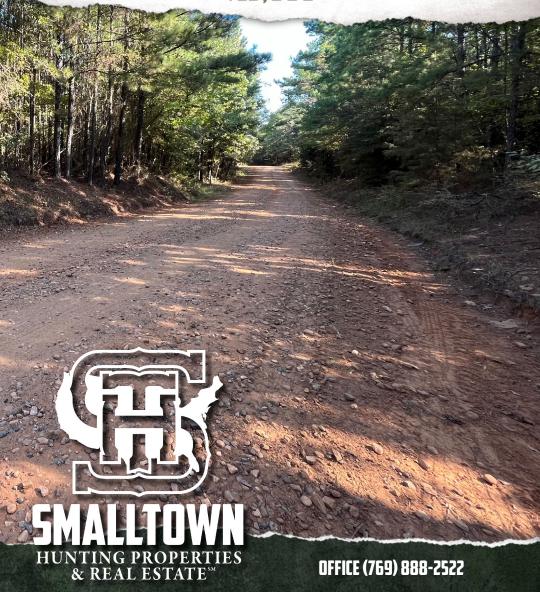

## 6.2± ACRES BIENVILLE PARISH, LA \$15,000

### **WELCOME TO THE BIENVILLE 6.2**

WELCOME TO THE BIENVILLE 6.2. SITUATED IN QUITMAN, LOUISIANA OFF DENTON ROAD, THIS 6.2± ACRE PROPERTY OFFERS AMPLE OPPORTUNITY FOR

**HUNTING.** While the Bienville Parish acreage is small, the layout is big! The long but narrow tract provides a couple of different options for spots for deer stands. A pipeline traverses long ways through the property making a great place for a box stand. Upon initial evaluation of the property, numerous deer were seen around and on the property, and an abundance of deer sign was also noted. This tract has thousands of acres of backup offering great habitat for miles. During the springtime, bet you could catch a turkey slipping through, as well. The Bienville 6.2 would make for an off-the-grid campsite, also.