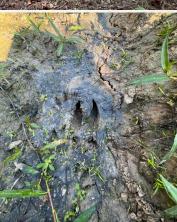

### **WELCOME TO THE BIENVILLE 6.2**

WELCOME TO THE BIENVILLE 6.2. SITUATED IN QUITMAN, LOUISIANA OFF DENTON ROAD, THIS 6.2± ACRE PROPERTY OFFERS AMPLE OPPORTUNITY FOR

**HUNTING.** While the Bienville Parish acreage is small, the layout is big! The long but narrow tract provides a couple of different options for spots for deer stands. A pipeline traverses long ways through the property making a great place for a box stand. Upon initial evaluation of the property, numerous deer were seen around and on the property, and an abundance of deer sign was also noted. This tract has thousands of acres of backup offering great habitat for miles. During the springtime, bet you could catch a turkey slipping through, as well. The Bienville 6.2 would make for an off-the-grid campsite, also.