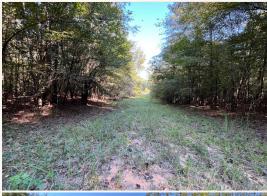

### **WELCOME TO THE BIENVILLE 6.2**

WELCOME TO THE BIENVILLE 6.2. SITUATED IN QUITMAN, LOUISIANA OFF DENTON ROAD, THIS 6.2± ACRE PROPERTY OFFERS AMPLE OPPORTUNITY FOR

**HUNTING.** While the Bienville Parish acreage is small, the layout is big! The long but narrow tract provides a couple of different options for spots for deer stands. A pipeline traverses long ways through the property making a great place for a box stand. Upon initial evaluation of the property, numerous deer were seen around and on the property, and an abundance of deer sign was also noted. This tract has thousands of acres of backup offering great habitat for miles. During the springtime, bet you could catch a turkey slipping through, as well. The Bienville 6.2 would make for an off-the-grid campsite, also.