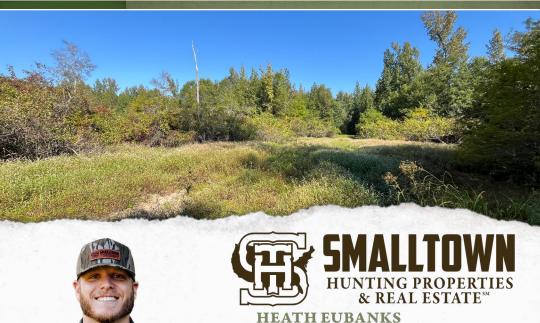

### **WELCOME TO THE BIENVILLE 6.2**

WELCOME TO THE BIENVILLE 6.2. SITUATED IN QUITMAN, LOUISIANA OFF DENTON ROAD, THIS 6.2± ACRE PROPERTY OFFERS AMPLE OPPORTUNITY FOR

**HUNTING.** While the Bienville Parish acreage is small, the layout is big! The long but narrow tract provides a couple of different options for spots for deer stands. A pipeline traverses long ways through the property making a great place for a box stand. Upon initial evaluation of the property, numerous deer were seen around and on the property, and an abundance of deer sign was also noted. This tract has thousands of acres of backup offering great habitat for miles. During the springtime, bet you could catch a turkey slipping through, as well. The Bienville 6.2 would make for an off-the-grid campsite, also.