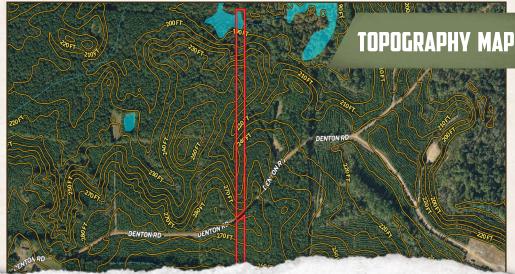

#### LOCATION:

- Quitman, LA 71268
- Bienville Parish
- Frontage on Denton Road
- Located in Section 8, Township 16, Range 4W

#### **PROPERTY INFORMATION:**

- 6.2± Acres
- Pipeline Traverses Property
- Surrounded by Large Acreage Tracts

heath@smalltownproperties.com

LAND SPECIALIST C: 318-608-7848 O: 769-888-2522