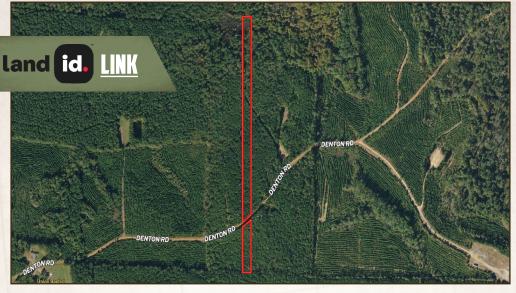

#### LOCATION:

- Quitman, LA 71268
- Bienville Parish
- Frontage on Denton Road
- Located in Section 8, Township 16, Range 4W

#### **PROPERTY INFORMATION:**

- 6.2± Acres
- Pipeline Traverses Property
- Surrounded by Large Acreage Tracts

heath@smalltownproperties.com

LAND SPECIALIST C: 318-608-7848 O: 769-888-2522

### **WELCOME TO THE BIENVILLE 6.2**

WELCOME TO THE BIENVILLE 6.2. SITUATED IN QUITMAN, LOUISIANA OFF DENTON ROAD, THIS 6.2± ACRE PROPERTY OFFERS AMPLE OPPORTUNITY FOR

**HUNTING.** While the Bienville Parish acreage is small, the layout is big! The long but narrow tract provides a couple of different options for spots for deer stands. A pipeline traverses long ways through the property making a great place for a box stand. Upon initial evaluation of the property, numerous deer were seen around and on the property, and an abundance of deer sign was also noted. This tract has thousands of acres of backup offering great habitat for miles. During the springtime, bet you could catch a turkey slipping through, as well. The Bienville 6.2 would make for an off-the-grid campsite, also.