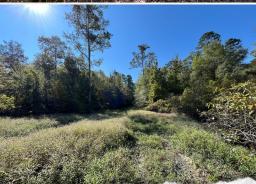

### **WELCOME TO THE BIENVILLE 6.2**

WELCOME TO THE BIENVILLE 6.2. SITUATED IN QUITMAN, LOUISIANA OFF DENTON ROAD, THIS 6.2± ACRE PROPERTY OFFERS AMPLE OPPORTUNITY FOR

**HUNTING.** While the Bienville Parish acreage is small, the layout is big! The long but narrow tract provides a couple of different options for spots for deer stands. A pipeline traverses long ways through the property making a great place for a box stand. Upon initial evaluation of the property, numerous deer were seen around and on the property, and an abundance of deer sign was also noted. This tract has thousands of acres of backup offering great habitat for miles. During the springtime, bet you could catch a turkey slipping through, as well. The Bienville 6.2 would make for an off-the-grid campsite, also.