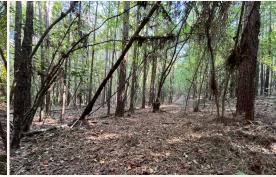

### **WELCOME TO THE BIENVILLE 6.2**

WELCOME TO THE BIENVILLE 6.2. SITUATED IN QUITMAN, LOUISIANA OFF DENTON ROAD, THIS 6.2± ACRE PROPERTY OFFERS AMPLE OPPORTUNITY FOR

**HUNTING.** While the Bienville Parish acreage is small, the layout is big! The long but narrow tract provides a couple of different options for spots for deer stands. A pipeline traverses long ways through the property making a great place for a box stand. Upon initial evaluation of the property, numerous deer were seen around and on the property, and an abundance of deer sign was also noted. This tract has thousands of acres of backup offering great habitat for miles. During the springtime, bet you could catch a turkey slipping through, as well. The Bienville 6.2 would make for an off-the-grid campsite, also.