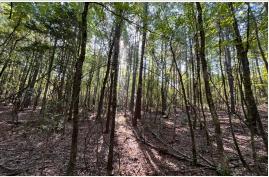

### **WELCOME TO THE BIENVILLE 6.2**

WELCOME TO THE BIENVILLE 6.2. SITUATED IN QUITMAN, LOUISIANA OFF DENTON ROAD, THIS 6.2± ACRE PROPERTY OFFERS AMPLE OPPORTUNITY FOR

**HUNTING.** While the Bienville Parish acreage is small, the layout is big! The long but narrow tract provides a couple of different options for spots for deer stands. A pipeline traverses long ways through the property making a great place for a box stand. Upon initial evaluation of the property, numerous deer were seen around and on the property, and an abundance of deer sign was also noted. This tract has thousands of acres of backup offering great habitat for miles. During the springtime, bet you could catch a turkey slipping through, as well. The Bienville 6.2 would make for an off-the-grid campsite, also.