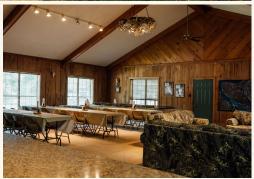

### PROPERTY INFORMATION:

- 6,750± Acres All Owned with Timber Rights
- 40 Shares Owned by 35 Members
- 2023/2024 Annual Dues \$5,000
  (Payable on October 1/ No Debt on Club)

- Land Features: Mature Timber with Select Cut Areas, CRP, Numerous Acres in Wildlife Plots, 40± Acres in Duck Habitat
- 4 Duck Holes Depending on Water
- Common Kitchen: Cooks Prepare Meals Every Saturday during Hunting Season (Free Lunch and \$20 Steak Dinner that Evening)
- Skinning Shed with Walk-in Cooler
- 55+ Acre Black Bayou Fishing Lake
- Mississippi River Frontage: No Direct Boat Access
- Incredible Top-Notch Hunting: Deer, Turkey, Ducks, Hogs, and Small Game
- High Fenced on the North and South Side
- 3 Banks Tower Stands in Reserved Hunting Areas Included
- Family Oriented:
   Wife and Kids Encouraged
- Fulltime Caretaker Bobby Casavechia
- Wildlife Biologist Ruben Cantu
- Annual Deer Survey Conducted
- Membership Subject to Club Approval

## WELCOME TO BLACK BAYOU HUNTING CLUB

WELCOME TO BLACK BAYOU HUNTING CLUB LOCATED ALONG THE MIGHTY MISSISSIPPI RIVER IN BOLIVAR AND WASHINGTON COUNTIES, MISSISSIPPI,

Black Bayou originated in 1986 and has been a sought-out Mississippi River Equity Share Club ever since. With the purchase of a membership, you will enjoy every aspect the Mississippi Delta has to offer. As you pull through the gate, you will quickly notice the well-manicured grounds, skinning shed and equipment area, and the commercial kitchen hall. Black Bayou Club has been on strict wildlife management plans for many years, and the numbers show. Look at the harvest/ trail camera pictures. Don't rule out the summer fun either; you will be fishing in Black Bayou Lake and have close access to the MS River for sandbar activities and some of the best catfishing you can ask for.