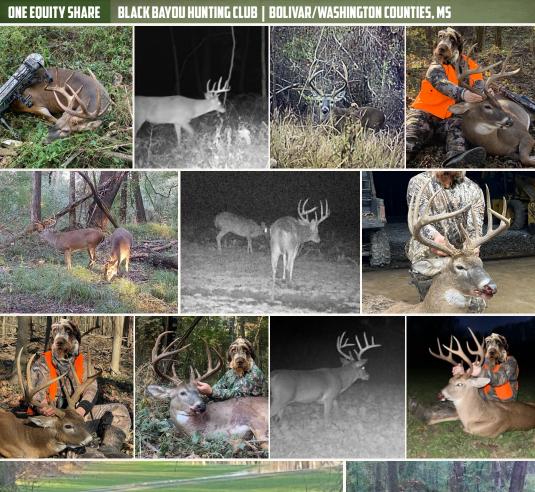

## WELCOME TO BLACK BAYOU HUNTING CLUB

WELCOME TO BLACK BAYOU HUNTING CLUB LOCATED ALONG THE MIGHTY MISSISSIPPI RIVER IN BOLIVAR AND WASHINGTON COUNTIES, MISSISSIPPI,

Black Bayou originated in 1986 and has been a sought-out Mississippi River Equity Share Club ever since. With the purchase of a membership, you will enjoy every aspect the Mississippi Delta has to offer. As you pull through the gate, you will quickly notice the well-manicured grounds, skinning shed and equipment area, and the commercial kitchen hall. Black Bayou Club has been on strict wildlife management plans for many years, and the numbers show. Look at the harvest/ trail camera pictures. Don't rule out the summer fun either; you will be fishing in Black Bayou Lake and have close access to the MS River for sandbar activities and some of the best catfishing you can ask for.

### PROPERTY INFORMATION:

- 6,750± Acres All Owned with Timber Rights
- 40 Shares Owned by 35 Members
- 2023/2024 Annual Dues \$5,000
  (Payable on October 1/ No Debt on Club)

- Land Features: Mature Timber with Select Cut Areas, CRP, Numerous Acres in Wildlife Plots, 40± Acres in Duck Habitat
- 4 Duck Holes Depending on Water
- Common Kitchen: Cooks Prepare Meals Every Saturday during Hunting Season (Free Lunch and \$20 Steak Dinner that Evening)
- Skinning Shed with Walk-in Cooler
- 55+ Acre Black Bayou Fishing Lake
- Mississippi River Frontage: No Direct Boat Access
- Incredible Top-Notch Hunting: Deer, Turkey, Ducks, Hogs, and Small Game
- High Fenced on the North and South Side
- 3 Banks Tower Stands in Reserved Hunting Areas Included
- Family Oriented:
   Wife and Kids Encouraged
- Fulltime Caretaker Bobby Casavechia
- Wildlife Biologist Ruben Cantu
- Annual Deer Survey Conducted
- Membership Subject to Club Approval