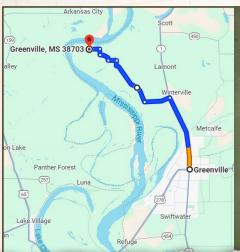

Directions From Greenville, MS: Travel Highway 1 north for 7.1 miles. Turn left on Winn Road and travel for 1.9 miles. Turn right on Huntington Point Road and travel for 2.9 miles. Turn right to stay on Huntington Point Road. Continue onto Reed Hogue Road for .8 miles. Turn right toward Levee Road and make a slight right to continue onto Levee Road for .8 miles. Turn left on S Huntington Point Road. The gate to the property will be located on the left.

**LINK TO GOOGLE MAP DIRECTIONS** 

SMALLTOWN
HUNTING PROPERTIES
& REAL ESTATE<sup>SM</sup>

C: 662-719-3967 O: 769-888-2522

michael@smalltownproperties.com

4848 Main St. - Flora, MS 39071

smalltownproperties.com