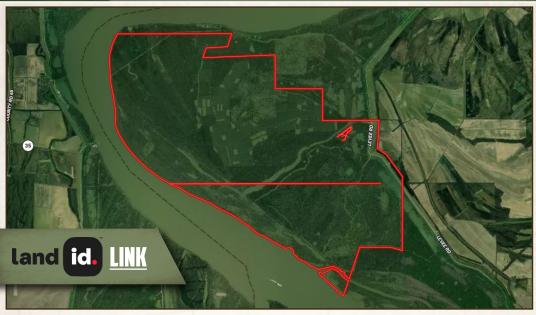

### **LOCATION:**

- Bolivar/Washington Counties, MS
- Inside the Mississippi River Levee
- 10± Miles NW of Greenville, MS
- 100± Miles NW of Jackson, MS
- 125± Miles SW of Memphis, TN
- 250± Miles NW of New Orleans, LA

#### **COORDINATES:**

• 33.5441, -91.1527

### PROPERTY INFORMATION:

- 6,750± Acres All Owned with Timber Rights
- 40 Shares Owned by 35 Members
- 2023/2024 Annual Dues \$5,000
  (Payable on October 1/ No Debt on Club)

- Land Features: Mature Timber with Select Cut Areas, CRP, Numerous Acres in Wildlife Plots, 40± Acres in Duck Habitat
- 4 Duck Holes Depending on Water
- Common Kitchen: Cooks Prepare Meals Every Saturday during Hunting Season (Free Lunch and \$20 Steak Dinner that Evening)
- Skinning Shed with Walk-in Cooler
- 55+ Acre Black Bayou Fishing Lake
- Mississippi River Frontage: No Direct Boat Access
- Incredible Top-Notch Hunting: Deer, Turkey, Ducks, Hogs, and Small Game
- High Fenced on the North and South Side
- 3 Banks Tower Stands in Reserved Hunting Areas Included
- Family Oriented:
   Wife and Kids Encouraged
- Fulltime Caretaker Bobby Casavechia
- Wildlife Biologist Ruben Cantu
- Annual Deer Survey Conducted
- Membership Subject to Club Approval