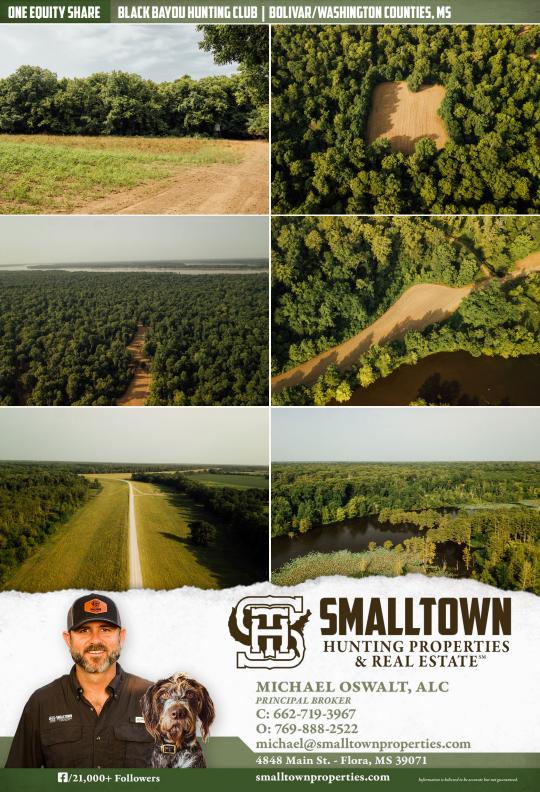

### PROPERTY INFORMATION:

- 6,750± Acres All Owned with Timber Rights
- 40 Shares Owned by 35 Members
- 2023/2024 Annual Dues \$5,000
  (Payable on October 1/ No Debt on Club)

- Land Features: Mature Timber with Select Cut Areas, CRP, Numerous Acres in Wildlife Plots, 40± Acres in Duck Habitat
- 4 Duck Holes Depending on Water
- Common Kitchen: Cooks Prepare Meals Every Saturday during Hunting Season (Free Lunch and \$20 Steak Dinner that Evening)
- Skinning Shed with Walk-in Cooler
- 55+ Acre Black Bayou Fishing Lake
- Mississippi River Frontage: No Direct Boat Access
- Incredible Top-Notch Hunting: Deer, Turkey, Ducks, Hogs, and Small Game
- High Fenced on the North and South Side
- 3 Banks Tower Stands in Reserved Hunting Areas Included
- Family Oriented:
   Wife and Kids Encouraged
- Fulltime Caretaker Bobby Casavechia
- Wildlife Biologist Ruben Cantu
- Annual Deer Survey Conducted
- Membership Subject to Club Approval

## WELCOME TO BLACK BAYOU HUNTING CLUB

WELCOME TO BLACK BAYOU HUNTING CLUB LOCATED ALONG THE MIGHTY MISSISSIPPI RIVER IN BOLIVAR AND WASHINGTON COUNTIES, MISSISSIPPI,

Black Bayou originated in 1986 and has been a sought-out Mississippi River Equity Share Club ever since. With the purchase of a membership, you will enjoy every aspect the Mississippi Delta has to offer. As you pull through the gate, you will quickly notice the well-manicured grounds, skinning shed and equipment area, and the commercial kitchen hall. Black Bayou Club has been on strict wildlife management plans for many years, and the numbers show. Look at the harvest/ trail camera pictures. Don't rule out the summer fun either; you will be fishing in Black Bayou Lake and have close access to the MS River for sandbar activities and some of the best catfishing you can ask for.