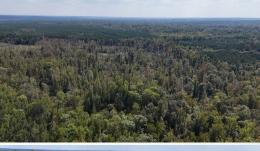

### PROPERTY INFORMATION:

- 183± Acres
- Hardwood Timber,
   Thickets, & Sloughs
- Established Internal Trails
- County Road Frontage
- · Hill Ground and Bottomland
- · Utilities at the Road
- Excellent Hunting (Deer, Turkey, Duck, Hog & Small Game)
- Hays Creek Traverses the Property

### **WELCOME TO THE CARROLL 183**

BIG BUCKS, TURKEYS & DUCKS! If any of that grabbed your attention, you need to visit the Carroll 183. Located off Hwy 35, just south of Vaiden, MS in the Big Black River bottom, this 183± acre property provides you with all the hunting opportunities you can imagine. The Carroll County property consists of 45± acres of hill ground with the remaining acreage being bottomland. The hill ground offers hardwood timber and is split by Highway 35 providing the opportunity for a cabin or home site, all while not disturbing the recreational aspect of the property. Utilities are available at the road. The bottomland makeup consists of big timber along Hays Creek, select cut timber, thickets, and sloughs. This combination provides an ideal habitat and hunting opportunities for deer, duck, turkey, hogs, and small game. An established trail system is in place to help navigate a portion of the property. Situated approximately 1.5 miles from the Big Black River, this is a game rich environment!