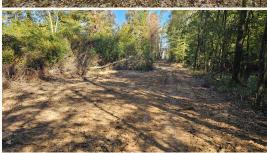

### PROPERTY INFORMATION:

- 183± Acres
- Hardwood Timber,
   Thickets, & Sloughs
- Established Internal Trails
- County Road Frontage
- · Hill Ground and Bottomland
- · Utilities at the Road
- Excellent Hunting (Deer, Turkey, Duck, Hog & Small Game)
- Hays Creek Traverses the Property

### **WELCOME TO THE CARROLL 183**

BIG BUCKS, TURKEYS & DUCKS! If any of that grabbed your attention, you need to visit the Carroll 183. Located off Hwy 35, just south of Vaiden, MS in the Big Black River bottom, this 183± acre property provides you with all the hunting opportunities you can imagine. The Carroll County property consists of 45± acres of hill ground with the remaining acreage being bottomland. The hill ground offers hardwood timber and is split by Highway 35 providing the opportunity for a cabin or home site, all while not disturbing the recreational aspect of the property. Utilities are available at the road. The bottomland makeup consists of big timber along Hays Creek, select cut timber, thickets, and sloughs. This combination provides an ideal habitat and hunting opportunities for deer, duck, turkey, hogs, and small game. An established trail system is in place to help navigate a portion of the property. Situated approximately 1.5 miles from the Big Black River, this is a game rich environment!