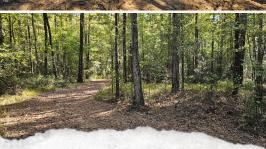

### PROPERTY INFORMATION:

- 183± Acres
- Hardwood Timber,
   Thickets, & Sloughs
- Established Internal Trails
- County Road Frontage
- · Hill Ground and Bottomland
- · Utilities at the Road
- Excellent Hunting (Deer, Turkey, Duck, Hog & Small Game)
- Hays Creek Traverses the Property

### **WELCOME TO THE CARROLL 183**

BIG BUCKS, TURKEYS & DUCKS! If any of that grabbed your attention, you need to visit the Carroll 183. Located off Hwy 35, just south of Vaiden, MS in the Big Black River bottom, this 183± acre property provides you with all the hunting opportunities you can imagine. The Carroll County property consists of 45± acres of hill ground with the remaining acreage being bottomland. The hill ground offers hardwood timber and is split by Highway 35 providing the opportunity for a cabin or home site, all while not disturbing the recreational aspect of the property. Utilities are available at the road. The bottomland makeup consists of big timber along Hays Creek, select cut timber, thickets, and sloughs. This combination provides an ideal habitat and hunting opportunities for deer, duck, turkey, hogs, and small game. An established trail system is in place to help navigate a portion of the property. Situated approximately 1.5 miles from the Big Black River, this is a game rich environment!