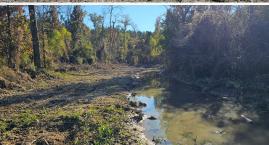

### PROPERTY INFORMATION:

- 183± Acres
- Hardwood Timber,
   Thickets, & Sloughs
- Established Internal Trails
- County Road Frontage
- · Hill Ground and Bottomland
- · Utilities at the Road
- Excellent Hunting (Deer, Turkey, Duck, Hog & Small Game)
- Hays Creek Traverses the Property

### **WELCOME TO THE CARROLL 183**

BIG BUCKS, TURKEYS & DUCKS! If any of that grabbed your attention, you need to visit the Carroll 183. Located off Hwy 35, just south of Vaiden, MS in the Big Black River bottom, this 183± acre property provides you with all the hunting opportunities you can imagine. The Carroll County property consists of 45± acres of hill ground with the remaining acreage being bottomland. The hill ground offers hardwood timber and is split by Highway 35 providing the opportunity for a cabin or home site, all while not disturbing the recreational aspect of the property. Utilities are available at the road. The bottomland makeup consists of big timber along Hays Creek, select cut timber, thickets, and sloughs. This combination provides an ideal habitat and hunting opportunities for deer, duck, turkey, hogs, and small game. An established trail system is in place to help navigate a portion of the property. Situated approximately 1.5 miles from the Big Black River, this is a game rich environment!