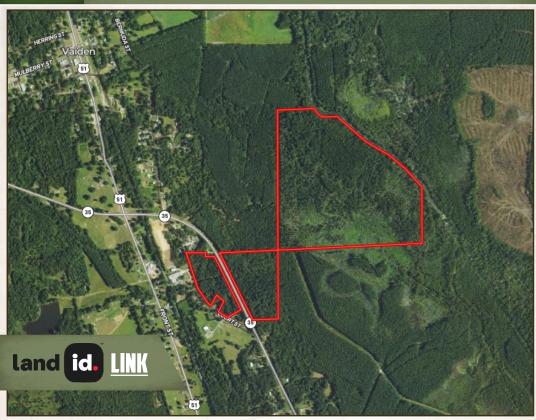

### **LOCATION:**

- Highway 35 Vaiden, MS 38967
- Carroll County, MS
- 60± Minutes From Madison

#### BILLY CARPENTER

LAND SPECIALIST

C: 662-820-2007 O: 662-846-1425

billy@smalltownproperties.com

701 W. Sunflower Rd - Cleveland, MS 38732

Directions from the Vaiden Exit off I-55: Take Highway 35 east for 2.9 miles and the property will be on your left and right.