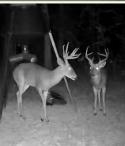

### PROPERTY INFORMATION:

- 183± Acres
- Hardwood Timber,
   Thickets, & Sloughs
- Established Internal Trails
- County Road Frontage
- · Hill Ground and Bottomland
- · Utilities at the Road
- Excellent Hunting (Deer, Turkey, Duck, Hog & Small Game)
- Hays Creek Traverses the Property

### **WELCOME TO THE CARROLL 183**

BIG BUCKS, TURKEYS & DUCKS! If any of that grabbed your attention, you need to visit the Carroll 183. Located off Hwy 35, just south of Vaiden, MS in the Big Black River bottom, this 183± acre property provides you with all the hunting opportunities you can imagine. The Carroll County property consists of 45± acres of hill ground with the remaining acreage being bottomland. The hill ground offers hardwood timber and is split by Highway 35 providing the opportunity for a cabin or home site, all while not disturbing the recreational aspect of the property. Utilities are available at the road. The bottomland makeup consists of big timber along Hays Creek, select cut timber, thickets, and sloughs. This combination provides an ideal habitat and hunting opportunities for deer, duck, turkey, hogs, and small game. An established trail system is in place to help navigate a portion of the property. Situated approximately 1.5 miles from the Big Black River, this is a game rich environment!