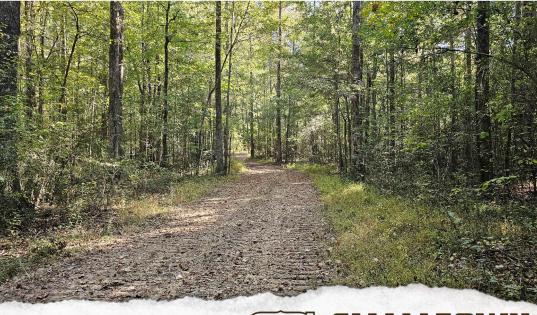

### PROPERTY INFORMATION:

- 183± Acres
- Hardwood Timber,
   Thickets, & Sloughs
- Established Internal Trails
- County Road Frontage
- · Hill Ground and Bottomland
- · Utilities at the Road
- Excellent Hunting (Deer, Turkey, Duck, Hog & Small Game)
- Hays Creek Traverses the Property

### **WELCOME TO THE CARROLL 183**

BIG BUCKS, TURKEYS & DUCKS! If any of that grabbed your attention, you need to visit the Carroll 183. Located off Hwy 35, just south of Vaiden, MS in the Big Black River bottom, this 183± acre property provides you with all the hunting opportunities you can imagine. The Carroll County property consists of 45± acres of hill ground with the remaining acreage being bottomland. The hill ground offers hardwood timber and is split by Highway 35 providing the opportunity for a cabin or home site, all while not disturbing the recreational aspect of the property. Utilities are available at the road. The bottomland makeup consists of big timber along Hays Creek, select cut timber, thickets, and sloughs. This combination provides an ideal habitat and hunting opportunities for deer, duck, turkey, hogs, and small game. An established trail system is in place to help navigate a portion of the property. Situated approximately 1.5 miles from the Big Black River, this is a game rich environment!