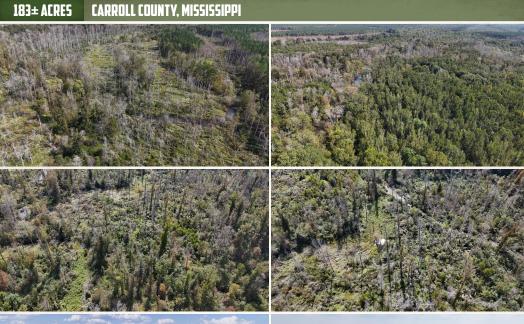

### PROPERTY INFORMATION:

- 183± Acres
- Hardwood Timber,
   Thickets, & Sloughs
- Established Internal Trails
- County Road Frontage
- · Hill Ground and Bottomland
- · Utilities at the Road
- Excellent Hunting (Deer, Turkey, Duck, Hog & Small Game)
- Hays Creek Traverses the Property

### **WELCOME TO THE CARROLL 183**

BIG BUCKS, TURKEYS & DUCKS! If any of that grabbed your attention, you need to visit the Carroll 183. Located off Hwy 35, just south of Vaiden, MS in the Big Black River bottom, this 183± acre property provides you with all the hunting opportunities you can imagine. The Carroll County property consists of 45± acres of hill ground with the remaining acreage being bottomland. The hill ground offers hardwood timber and is split by Highway 35 providing the opportunity for a cabin or home site, all while not disturbing the recreational aspect of the property. Utilities are available at the road. The bottomland makeup consists of big timber along Hays Creek, select cut timber, thickets, and sloughs. This combination provides an ideal habitat and hunting opportunities for deer, duck, turkey, hogs, and small game. An established trail system is in place to help navigate a portion of the property. Situated approximately 1.5 miles from the Big Black River, this is a game rich environment!