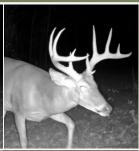

### PROPERTY INFORMATION:

- 183± Acres
- Hardwood Timber,
   Thickets, & Sloughs
- Established Internal Trails
- County Road Frontage
- · Hill Ground and Bottomland
- · Utilities at the Road
- Excellent Hunting (Deer, Turkey, Duck, Hog & Small Game)
- Hays Creek Traverses the Property

### **WELCOME TO THE CARROLL 183**

BIG BUCKS, TURKEYS & DUCKS! If any of that grabbed your attention, you need to visit the Carroll 183. Located off Hwy 35, just south of Vaiden, MS in the Big Black River bottom, this 183± acre property provides you with all the hunting opportunities you can imagine. The Carroll County property consists of 45± acres of hill ground with the remaining acreage being bottomland. The hill ground offers hardwood timber and is split by Highway 35 providing the opportunity for a cabin or home site, all while not disturbing the recreational aspect of the property. Utilities are available at the road. The bottomland makeup consists of big timber along Hays Creek, select cut timber, thickets, and sloughs. This combination provides an ideal habitat and hunting opportunities for deer, duck, turkey, hogs, and small game. An established trail system is in place to help navigate a portion of the property. Situated approximately 1.5 miles from the Big Black River, this is a game rich environment!