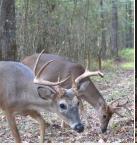

### PROPERTY INFORMATION:

- 183± Acres
- Hardwood Timber,
   Thickets, & Sloughs
- Established Internal Trails
- County Road Frontage
- · Hill Ground and Bottomland
- · Utilities at the Road
- Excellent Hunting (Deer, Turkey, Duck, Hog & Small Game)
- Hays Creek Traverses the Property

### **WELCOME TO THE CARROLL 183**

BIG BUCKS, TURKEYS & DUCKS! If any of that grabbed your attention, you need to visit the Carroll 183. Located off Hwy 35, just south of Vaiden, MS in the Big Black River bottom, this 183± acre property provides you with all the hunting opportunities you can imagine. The Carroll County property consists of 45± acres of hill ground with the remaining acreage being bottomland. The hill ground offers hardwood timber and is split by Highway 35 providing the opportunity for a cabin or home site, all while not disturbing the recreational aspect of the property. Utilities are available at the road. The bottomland makeup consists of big timber along Hays Creek, select cut timber, thickets, and sloughs. This combination provides an ideal habitat and hunting opportunities for deer, duck, turkey, hogs, and small game. An established trail system is in place to help navigate a portion of the property. Situated approximately 1.5 miles from the Big Black River, this is a game rich environment!