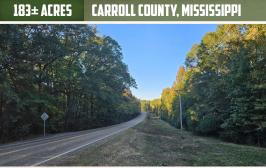

### **THE CARROLL 183**

### **LOCATION:**

- Highway 35 Vaiden, MS 38967
- Carroll County, MS
- 60± Minutes From Madison

### **WELCOME TO THE CARROLL 183**

BIG BUCKS, TURKEYS & DUCKS! If any of that grabbed your attention, you need to visit the Carroll 183. Located off Hwy 35, just south of Vaiden, MS in the Big Black River bottom, this 183± acre property provides you with all the hunting opportunities you can imagine. The Carroll County property consists of 45± acres of hill ground with the remaining acreage being bottomland. The hill ground offers hardwood timber and is split by Highway 35 providing the opportunity for a cabin or home site, all while not disturbing the recreational aspect of the property. Utilities are available at the road. The bottomland makeup consists of big timber along Hays Creek, select cut timber, thickets, and sloughs. This combination provides an ideal habitat and hunting opportunities for deer, duck, turkey, hogs, and small game. An established trail system is in place to help navigate a portion of the property. Situated approximately 1.5 miles from the Big Black River, this is a game rich environment!