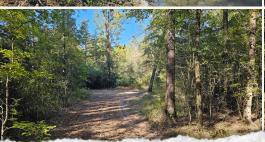

### PROPERTY INFORMATION:

- 183± Acres
- Hardwood Timber,
   Thickets, & Sloughs
- Established Internal Trails
- County Road Frontage
- · Hill Ground and Bottomland
- · Utilities at the Road
- Excellent Hunting (Deer, Turkey, Duck, Hog & Small Game)
- Hays Creek Traverses the Property

### **WELCOME TO THE CARROLL 183**

BIG BUCKS, TURKEYS & DUCKS! If any of that grabbed your attention, you need to visit the Carroll 183. Located off Hwy 35, just south of Vaiden, MS in the Big Black River bottom, this 183± acre property provides you with all the hunting opportunities you can imagine. The Carroll County property consists of 45± acres of hill ground with the remaining acreage being bottomland. The hill ground offers hardwood timber and is split by Highway 35 providing the opportunity for a cabin or home site, all while not disturbing the recreational aspect of the property. Utilities are available at the road. The bottomland makeup consists of big timber along Hays Creek, select cut timber, thickets, and sloughs. This combination provides an ideal habitat and hunting opportunities for deer, duck, turkey, hogs, and small game. An established trail system is in place to help navigate a portion of the property. Situated approximately 1.5 miles from the Big Black River, this is a game rich environment!