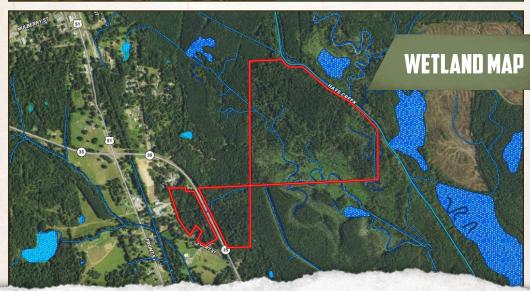

### PROPERTY INFORMATION:

- 183± Acres
- Hardwood Timber,
   Thickets, & Sloughs
- Established Internal Trails
- County Road Frontage
- · Hill Ground and Bottomland
- · Utilities at the Road
- Excellent Hunting (Deer, Turkey, Duck, Hog & Small Game)
- Hays Creek Traverses the Property

### **WELCOME TO THE CARROLL 183**

BIG BUCKS, TURKEYS & DUCKS! If any of that grabbed your attention, you need to visit the Carroll 183. Located off Hwy 35, just south of Vaiden, MS in the Big Black River bottom, this 183± acre property provides you with all the hunting opportunities you can imagine. The Carroll County property consists of 45± acres of hill ground with the remaining acreage being bottomland. The hill ground offers hardwood timber and is split by Highway 35 providing the opportunity for a cabin or home site, all while not disturbing the recreational aspect of the property. Utilities are available at the road. The bottomland makeup consists of big timber along Hays Creek, select cut timber, thickets, and sloughs. This combination provides an ideal habitat and hunting opportunities for deer, duck, turkey, hogs, and small game. An established trail system is in place to help navigate a portion of the property. Situated approximately 1.5 miles from the Big Black River, this is a game rich environment!