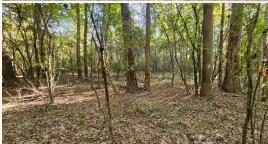

### PROPERTY INFORMATION:

- 183± Acres
- Hardwood Timber,
   Thickets, & Sloughs
- Established Internal Trails
- County Road Frontage
- · Hill Ground and Bottomland
- · Utilities at the Road
- Excellent Hunting (Deer, Turkey, Duck, Hog & Small Game)
- Hays Creek Traverses the Property

### **WELCOME TO THE CARROLL 183**

BIG BUCKS, TURKEYS & DUCKS! If any of that grabbed your attention, you need to visit the Carroll 183. Located off Hwy 35, just south of Vaiden, MS in the Big Black River bottom, this 183± acre property provides you with all the hunting opportunities you can imagine. The Carroll County property consists of 45± acres of hill ground with the remaining acreage being bottomland. The hill ground offers hardwood timber and is split by Highway 35 providing the opportunity for a cabin or home site, all while not disturbing the recreational aspect of the property. Utilities are available at the road. The bottomland makeup consists of big timber along Hays Creek, select cut timber, thickets, and sloughs. This combination provides an ideal habitat and hunting opportunities for deer, duck, turkey, hogs, and small game. An established trail system is in place to help navigate a portion of the property. Situated approximately 1.5 miles from the Big Black River, this is a game rich environment!