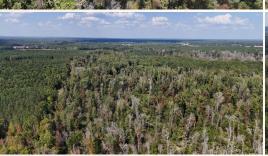

### PROPERTY INFORMATION:

- 183± Acres
- Hardwood Timber,
   Thickets, & Sloughs
- Established Internal Trails
- County Road Frontage
- · Hill Ground and Bottomland
- · Utilities at the Road
- Excellent Hunting (Deer, Turkey, Duck, Hog & Small Game)
- Hays Creek Traverses the Property

### **WELCOME TO THE CARROLL 183**

BIG BUCKS, TURKEYS & DUCKS! If any of that grabbed your attention, you need to visit the Carroll 183. Located off Hwy 35, just south of Vaiden, MS in the Big Black River bottom, this 183± acre property provides you with all the hunting opportunities you can imagine. The Carroll County property consists of 45± acres of hill ground with the remaining acreage being bottomland. The hill ground offers hardwood timber and is split by Highway 35 providing the opportunity for a cabin or home site, all while not disturbing the recreational aspect of the property. Utilities are available at the road. The bottomland makeup consists of big timber along Hays Creek, select cut timber, thickets, and sloughs. This combination provides an ideal habitat and hunting opportunities for deer, duck, turkey, hogs, and small game. An established trail system is in place to help navigate a portion of the property. Situated approximately 1.5 miles from the Big Black River, this is a game rich environment!