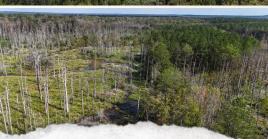

### PROPERTY INFORMATION:

- 183± Acres
- Hardwood Timber,
   Thickets, & Sloughs
- Established Internal Trails
- County Road Frontage
- · Hill Ground and Bottomland
- · Utilities at the Road
- Excellent Hunting (Deer, Turkey, Duck, Hog & Small Game)
- Hays Creek Traverses the Property

### **WELCOME TO THE CARROLL 183**

BIG BUCKS, TURKEYS & DUCKS! If any of that grabbed your attention, you need to visit the Carroll 183. Located off Hwy 35, just south of Vaiden, MS in the Big Black River bottom, this 183± acre property provides you with all the hunting opportunities you can imagine. The Carroll County property consists of 45± acres of hill ground with the remaining acreage being bottomland. The hill ground offers hardwood timber and is split by Highway 35 providing the opportunity for a cabin or home site, all while not disturbing the recreational aspect of the property. Utilities are available at the road. The bottomland makeup consists of big timber along Hays Creek, select cut timber, thickets, and sloughs. This combination provides an ideal habitat and hunting opportunities for deer, duck, turkey, hogs, and small game. An established trail system is in place to help navigate a portion of the property. Situated approximately 1.5 miles from the Big Black River, this is a game rich environment!