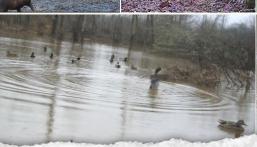

### PROPERTY INFORMATION:

- 183± Acres
- Hardwood Timber,
   Thickets, & Sloughs
- Established Internal Trails
- County Road Frontage
- · Hill Ground and Bottomland
- · Utilities at the Road
- Excellent Hunting (Deer, Turkey, Duck, Hog & Small Game)
- Hays Creek Traverses the Property

### **WELCOME TO THE CARROLL 183**

BIG BUCKS, TURKEYS & DUCKS! If any of that grabbed your attention, you need to visit the Carroll 183. Located off Hwy 35, just south of Vaiden, MS in the Big Black River bottom, this 183± acre property provides you with all the hunting opportunities you can imagine. The Carroll County property consists of 45± acres of hill ground with the remaining acreage being bottomland. The hill ground offers hardwood timber and is split by Highway 35 providing the opportunity for a cabin or home site, all while not disturbing the recreational aspect of the property. Utilities are available at the road. The bottomland makeup consists of big timber along Hays Creek, select cut timber, thickets, and sloughs. This combination provides an ideal habitat and hunting opportunities for deer, duck, turkey, hogs, and small game. An established trail system is in place to help navigate a portion of the property. Situated approximately 1.5 miles from the Big Black River, this is a game rich environment!