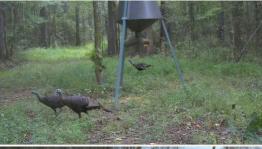

### PROPERTY INFORMATION:

- 183± Acres
- Hardwood Timber,
   Thickets, & Sloughs
- Established Internal Trails
- County Road Frontage
- · Hill Ground and Bottomland
- · Utilities at the Road
- Excellent Hunting (Deer, Turkey, Duck, Hog & Small Game)
- Hays Creek Traverses the Property

### **WELCOME TO THE CARROLL 183**

BIG BUCKS, TURKEYS & DUCKS! If any of that grabbed your attention, you need to visit the Carroll 183. Located off Hwy 35, just south of Vaiden, MS in the Big Black River bottom, this 183± acre property provides you with all the hunting opportunities you can imagine. The Carroll County property consists of 45± acres of hill ground with the remaining acreage being bottomland. The hill ground offers hardwood timber and is split by Highway 35 providing the opportunity for a cabin or home site, all while not disturbing the recreational aspect of the property. Utilities are available at the road. The bottomland makeup consists of big timber along Hays Creek, select cut timber, thickets, and sloughs. This combination provides an ideal habitat and hunting opportunities for deer, duck, turkey, hogs, and small game. An established trail system is in place to help navigate a portion of the property. Situated approximately 1.5 miles from the Big Black River, this is a game rich environment!