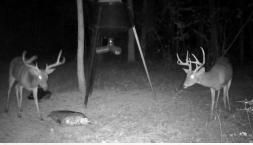

### PROPERTY INFORMATION:

- 183± Acres
- Hardwood Timber,
   Thickets, & Sloughs
- Established Internal Trails
- County Road Frontage
- · Hill Ground and Bottomland
- · Utilities at the Road
- Excellent Hunting (Deer, Turkey, Duck, Hog & Small Game)
- Hays Creek Traverses the Property

### **WELCOME TO THE CARROLL 183**

BIG BUCKS, TURKEYS & DUCKS! If any of that grabbed your attention, you need to visit the Carroll 183. Located off Hwy 35, just south of Vaiden, MS in the Big Black River bottom, this 183± acre property provides you with all the hunting opportunities you can imagine. The Carroll County property consists of 45± acres of hill ground with the remaining acreage being bottomland. The hill ground offers hardwood timber and is split by Highway 35 providing the opportunity for a cabin or home site, all while not disturbing the recreational aspect of the property. Utilities are available at the road. The bottomland makeup consists of big timber along Hays Creek, select cut timber, thickets, and sloughs. This combination provides an ideal habitat and hunting opportunities for deer, duck, turkey, hogs, and small game. An established trail system is in place to help navigate a portion of the property. Situated approximately 1.5 miles from the Big Black River, this is a game rich environment!