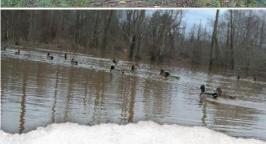

### PROPERTY INFORMATION:

- 183± Acres
- Hardwood Timber,
   Thickets, & Sloughs
- Established Internal Trails
- County Road Frontage
- · Hill Ground and Bottomland
- · Utilities at the Road
- Excellent Hunting (Deer, Turkey, Duck, Hog & Small Game)
- Hays Creek Traverses the Property

### **WELCOME TO THE CARROLL 183**

BIG BUCKS, TURKEYS & DUCKS! If any of that grabbed your attention, you need to visit the Carroll 183. Located off Hwy 35, just south of Vaiden, MS in the Big Black River bottom, this 183± acre property provides you with all the hunting opportunities you can imagine. The Carroll County property consists of 45± acres of hill ground with the remaining acreage being bottomland. The hill ground offers hardwood timber and is split by Highway 35 providing the opportunity for a cabin or home site, all while not disturbing the recreational aspect of the property. Utilities are available at the road. The bottomland makeup consists of big timber along Hays Creek, select cut timber, thickets, and sloughs. This combination provides an ideal habitat and hunting opportunities for deer, duck, turkey, hogs, and small game. An established trail system is in place to help navigate a portion of the property. Situated approximately 1.5 miles from the Big Black River, this is a game rich environment!