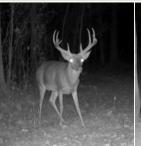

### PROPERTY INFORMATION:

- 183± Acres
- Hardwood Timber,
   Thickets, & Sloughs
- Established Internal Trails
- County Road Frontage
- · Hill Ground and Bottomland
- · Utilities at the Road
- Excellent Hunting (Deer, Turkey, Duck, Hog & Small Game)
- Hays Creek Traverses the Property

### **WELCOME TO THE CARROLL 183**

BIG BUCKS, TURKEYS & DUCKS! If any of that grabbed your attention, you need to visit the Carroll 183. Located off Hwy 35, just south of Vaiden, MS in the Big Black River bottom, this 183± acre property provides you with all the hunting opportunities you can imagine. The Carroll County property consists of 45± acres of hill ground with the remaining acreage being bottomland. The hill ground offers hardwood timber and is split by Highway 35 providing the opportunity for a cabin or home site, all while not disturbing the recreational aspect of the property. Utilities are available at the road. The bottomland makeup consists of big timber along Hays Creek, select cut timber, thickets, and sloughs. This combination provides an ideal habitat and hunting opportunities for deer, duck, turkey, hogs, and small game. An established trail system is in place to help navigate a portion of the property. Situated approximately 1.5 miles from the Big Black River, this is a game rich environment!