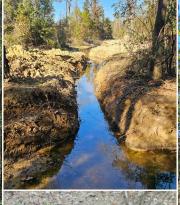

### PROPERTY INFORMATION:

- 183± Acres
- Hardwood Timber,
   Thickets, & Sloughs
- Established Internal Trails
- County Road Frontage
- · Hill Ground and Bottomland
- · Utilities at the Road
- Excellent Hunting (Deer, Turkey, Duck, Hog & Small Game)
- Hays Creek Traverses the Property

### **WELCOME TO THE CARROLL 183**

BIG BUCKS, TURKEYS & DUCKS! If any of that grabbed your attention, you need to visit the Carroll 183. Located off Hwy 35, just south of Vaiden, MS in the Big Black River bottom, this 183± acre property provides you with all the hunting opportunities you can imagine. The Carroll County property consists of 45± acres of hill ground with the remaining acreage being bottomland. The hill ground offers hardwood timber and is split by Highway 35 providing the opportunity for a cabin or home site, all while not disturbing the recreational aspect of the property. Utilities are available at the road. The bottomland makeup consists of big timber along Hays Creek, select cut timber, thickets, and sloughs. This combination provides an ideal habitat and hunting opportunities for deer, duck, turkey, hogs, and small game. An established trail system is in place to help navigate a portion of the property. Situated approximately 1.5 miles from the Big Black River, this is a game rich environment!