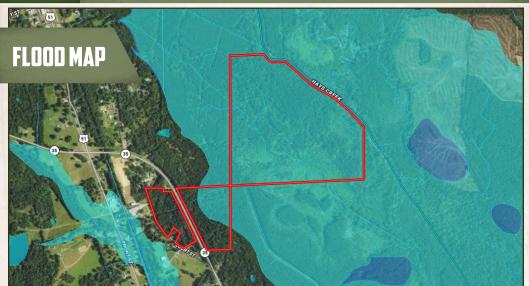

### PROPERTY INFORMATION:

- 183± Acres
- Hardwood Timber,
   Thickets, & Sloughs
- Established Internal Trails
- County Road Frontage
- · Hill Ground and Bottomland
- · Utilities at the Road
- Excellent Hunting (Deer, Turkey, Duck, Hog & Small Game)
- Hays Creek Traverses the Property

### **WELCOME TO THE CARROLL 183**

BIG BUCKS, TURKEYS & DUCKS! If any of that grabbed your attention, you need to visit the Carroll 183. Located off Hwy 35, just south of Vaiden, MS in the Big Black River bottom, this 183± acre property provides you with all the hunting opportunities you can imagine. The Carroll County property consists of 45± acres of hill ground with the remaining acreage being bottomland. The hill ground offers hardwood timber and is split by Highway 35 providing the opportunity for a cabin or home site, all while not disturbing the recreational aspect of the property. Utilities are available at the road. The bottomland makeup consists of big timber along Hays Creek, select cut timber, thickets, and sloughs. This combination provides an ideal habitat and hunting opportunities for deer, duck, turkey, hogs, and small game. An established trail system is in place to help navigate a portion of the property. Situated approximately 1.5 miles from the Big Black River, this is a game rich environment!