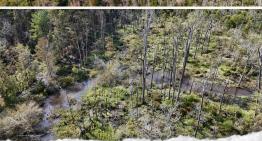

### PROPERTY INFORMATION:

- 183± Acres
- Hardwood Timber,
   Thickets, & Sloughs
- Established Internal Trails
- County Road Frontage
- · Hill Ground and Bottomland
- · Utilities at the Road
- Excellent Hunting (Deer, Turkey, Duck, Hog & Small Game)
- Hays Creek Traverses the Property

### **WELCOME TO THE CARROLL 183**

BIG BUCKS, TURKEYS & DUCKS! If any of that grabbed your attention, you need to visit the Carroll 183. Located off Hwy 35, just south of Vaiden, MS in the Big Black River bottom, this 183± acre property provides you with all the hunting opportunities you can imagine. The Carroll County property consists of 45± acres of hill ground with the remaining acreage being bottomland. The hill ground offers hardwood timber and is split by Highway 35 providing the opportunity for a cabin or home site, all while not disturbing the recreational aspect of the property. Utilities are available at the road. The bottomland makeup consists of big timber along Hays Creek, select cut timber, thickets, and sloughs. This combination provides an ideal habitat and hunting opportunities for deer, duck, turkey, hogs, and small game. An established trail system is in place to help navigate a portion of the property. Situated approximately 1.5 miles from the Big Black River, this is a game rich environment!