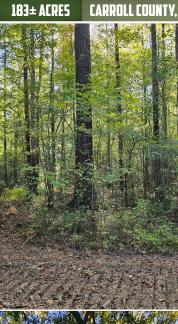

### **THE CARROLL 183**

### PROPERTY INFORMATION:

- 183± Acres
- Hardwood Timber,
   Thickets, & Sloughs
- Established Internal Trails
- County Road Frontage
- · Hill Ground and Bottomland
- · Utilities at the Road
- Excellent Hunting (Deer, Turkey, Duck, Hog & Small Game)
- Hays Creek Traverses the Property

### **WELCOME TO THE CARROLL 183**

BIG BUCKS, TURKEYS & DUCKS! If any of that grabbed your attention, you need to visit the Carroll 183. Located off Hwy 35, just south of Vaiden, MS in the Big Black River bottom, this 183± acre property provides you with all the hunting opportunities you can imagine. The Carroll County property consists of 45± acres of hill ground with the remaining acreage being bottomland. The hill ground offers hardwood timber and is split by Highway 35 providing the opportunity for a cabin or home site, all while not disturbing the recreational aspect of the property. Utilities are available at the road. The bottomland makeup consists of big timber along Hays Creek, select cut timber, thickets, and sloughs. This combination provides an ideal habitat and hunting opportunities for deer, duck, turkey, hogs, and small game. An established trail system is in place to help navigate a portion of the property. Situated approximately 1.5 miles from the Big Black River, this is a game rich environment!