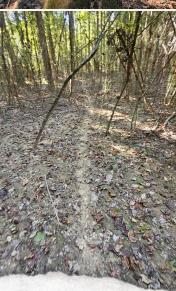

### PROPERTY INFORMATION:

- 183± Acres
- Hardwood Timber,
   Thickets, & Sloughs
- Established Internal Trails
- County Road Frontage
- · Hill Ground and Bottomland
- · Utilities at the Road
- Excellent Hunting (Deer, Turkey, Duck, Hog & Small Game)
- Hays Creek Traverses the Property

### **WELCOME TO THE CARROLL 183**

BIG BUCKS, TURKEYS & DUCKS! If any of that grabbed your attention, you need to visit the Carroll 183. Located off Hwy 35, just south of Vaiden, MS in the Big Black River bottom, this 183± acre property provides you with all the hunting opportunities you can imagine. The Carroll County property consists of 45± acres of hill ground with the remaining acreage being bottomland. The hill ground offers hardwood timber and is split by Highway 35 providing the opportunity for a cabin or home site, all while not disturbing the recreational aspect of the property. Utilities are available at the road. The bottomland makeup consists of big timber along Hays Creek, select cut timber, thickets, and sloughs. This combination provides an ideal habitat and hunting opportunities for deer, duck, turkey, hogs, and small game. An established trail system is in place to help navigate a portion of the property. Situated approximately 1.5 miles from the Big Black River, this is a game rich environment!