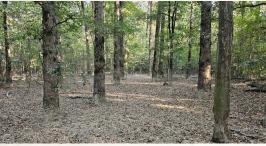

### PROPERTY INFORMATION:

- 183± Acres
- Hardwood Timber,
   Thickets, & Sloughs
- Established Internal Trails
- County Road Frontage
- · Hill Ground and Bottomland
- · Utilities at the Road
- Excellent Hunting (Deer, Turkey, Duck, Hog & Small Game)
- Hays Creek Traverses the Property

### **WELCOME TO THE CARROLL 183**

BIG BUCKS, TURKEYS & DUCKS! If any of that grabbed your attention, you need to visit the Carroll 183. Located off Hwy 35, just south of Vaiden, MS in the Big Black River bottom, this 183± acre property provides you with all the hunting opportunities you can imagine. The Carroll County property consists of 45± acres of hill ground with the remaining acreage being bottomland. The hill ground offers hardwood timber and is split by Highway 35 providing the opportunity for a cabin or home site, all while not disturbing the recreational aspect of the property. Utilities are available at the road. The bottomland makeup consists of big timber along Hays Creek, select cut timber, thickets, and sloughs. This combination provides an ideal habitat and hunting opportunities for deer, duck, turkey, hogs, and small game. An established trail system is in place to help navigate a portion of the property. Situated approximately 1.5 miles from the Big Black River, this is a game rich environment!