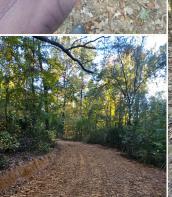

### PROPERTY INFORMATION:

- 183± Acres
- Hardwood Timber,
   Thickets, & Sloughs
- Established Internal Trails
- County Road Frontage
- · Hill Ground and Bottomland
- · Utilities at the Road
- Excellent Hunting (Deer, Turkey, Duck, Hog & Small Game)
- Hays Creek Traverses the Property

### **WELCOME TO THE CARROLL 183**

BIG BUCKS, TURKEYS & DUCKS! If any of that grabbed your attention, you need to visit the Carroll 183. Located off Hwy 35, just south of Vaiden, MS in the Big Black River bottom, this 183± acre property provides you with all the hunting opportunities you can imagine. The Carroll County property consists of 45± acres of hill ground with the remaining acreage being bottomland. The hill ground offers hardwood timber and is split by Highway 35 providing the opportunity for a cabin or home site, all while not disturbing the recreational aspect of the property. Utilities are available at the road. The bottomland makeup consists of big timber along Hays Creek, select cut timber, thickets, and sloughs. This combination provides an ideal habitat and hunting opportunities for deer, duck, turkey, hogs, and small game. An established trail system is in place to help navigate a portion of the property. Situated approximately 1.5 miles from the Big Black River, this is a game rich environment!