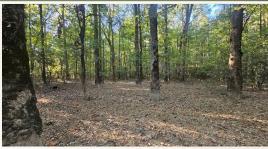

### PROPERTY INFORMATION:

- 183± Acres
- Hardwood Timber,
   Thickets, & Sloughs
- Established Internal Trails
- County Road Frontage
- · Hill Ground and Bottomland
- · Utilities at the Road
- Excellent Hunting (Deer, Turkey, Duck, Hog & Small Game)
- Hays Creek Traverses the Property

### **WELCOME TO THE CARROLL 183**

BIG BUCKS, TURKEYS & DUCKS! If any of that grabbed your attention, you need to visit the Carroll 183. Located off Hwy 35, just south of Vaiden, MS in the Big Black River bottom, this 183± acre property provides you with all the hunting opportunities you can imagine. The Carroll County property consists of 45± acres of hill ground with the remaining acreage being bottomland. The hill ground offers hardwood timber and is split by Highway 35 providing the opportunity for a cabin or home site, all while not disturbing the recreational aspect of the property. Utilities are available at the road. The bottomland makeup consists of big timber along Hays Creek, select cut timber, thickets, and sloughs. This combination provides an ideal habitat and hunting opportunities for deer, duck, turkey, hogs, and small game. An established trail system is in place to help navigate a portion of the property. Situated approximately 1.5 miles from the Big Black River, this is a game rich environment!