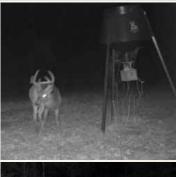

#### PROPERTY INFORMATION:

- 86± Acres
- 2 Bedroom/1 Bath Camp
- Internal Trail System
- Established Food Plot Areas
- Blueberry Orchard
- Privacy Landscaping Along Road
- Concrete Bridge Creek Crossing
- Deer and Turkey
- Shooting Houses and Feeders in Place
- Frontage on Cutts Road

## **WELCOME TO THE CHOCTAW 86**

THIS 86± ACRE HUNTING TRACT IN CHOCTAW COUNTY, MS, IS A MUST-SEE! The current owner has put much time and thought into setting up this property. Some key features include a camp, established food plots with stands in place, and an internal road system that will make hunting and navigating with a utv or 4-wheeler very convenient. There is a new concrete bridge for crossing the creek. Most of the timber is 27± year-old pines. A large portion east of the creek was thinned in 2023 allowing the natural vegetation to grow, improving wildlife bedding and browse. The remainder of the acreage consists of hardwood timber along the creek and food plots. Across the front of the property on Cutts Road is privacy landscaping switchgrass and Elaeagnus shrub. This is where you will find the two bedroom, one bath cabin. Recent upgrades include a renovated bathroom, flooring in the kitchen and a new roof (2021). A blueberry orchard is within walking distance of the cabin. The seller has a good history of successful deer and turkey seasons.