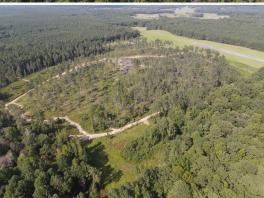

#### PROPERTY INFORMATION:

- 86± Acres
- 2 Bedroom/1 Bath Camp
- Internal Trail System
- Established Food Plot Areas
- Blueberry Orchard
- Privacy Landscaping Along Road
- Concrete Bridge Creek Crossing
- Deer and Turkey
- Shooting Houses and Feeders in Place
- Frontage on Cutts Road

## **WELCOME TO THE CHOCTAW 86**

THIS 86± ACRE HUNTING TRACT IN CHOCTAW COUNTY, MS, IS A MUST-SEE! The current owner has put much time and thought into setting up this property. Some key features include a camp, established food plots with stands in place, and an internal road system that will make hunting and navigating with a utv or 4-wheeler very convenient. There is a new concrete bridge for crossing the creek. Most of the timber is 27± year-old pines. A large portion east of the creek was thinned in 2023 allowing the natural vegetation to grow, improving wildlife bedding and browse. The remainder of the acreage consists of hardwood timber along the creek and food plots. Across the front of the property on Cutts Road is privacy landscaping switchgrass and Elaeagnus shrub. This is where you will find the two bedroom, one bath cabin. Recent upgrades include a renovated bathroom, flooring in the kitchen and a new roof (2021). A blueberry orchard is within walking distance of the cabin. The seller has a good history of successful deer and turkey seasons.