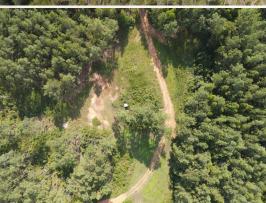

#### PROPERTY INFORMATION:

- 86± Acres
- 2 Bedroom/1 Bath Camp
- Internal Trail System
- Established Food Plot Areas
- Blueberry Orchard
- Privacy Landscaping Along Road
- Concrete Bridge Creek Crossing
- Deer and Turkey
- Shooting Houses and Feeders in Place
- Frontage on Cutts Road

## **WELCOME TO THE CHOCTAW 86**

THIS 86± ACRE HUNTING TRACT IN CHOCTAW COUNTY, MS, IS A MUST-SEE! The current owner has put much time and thought into setting up this property. Some key features include a camp, established food plots with stands in place, and an internal road system that will make hunting and navigating with a utv or 4-wheeler very convenient. There is a new concrete bridge for crossing the creek. Most of the timber is 27± year-old pines. A large portion east of the creek was thinned in 2023 allowing the natural vegetation to grow, improving wildlife bedding and browse. The remainder of the acreage consists of hardwood timber along the creek and food plots. Across the front of the property on Cutts Road is privacy landscaping switchgrass and Elaeagnus shrub. This is where you will find the two bedroom, one bath cabin. Recent upgrades include a renovated bathroom, flooring in the kitchen and a new roof (2021). A blueberry orchard is within walking distance of the cabin. The seller has a good history of successful deer and turkey seasons.