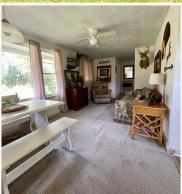

#### PROPERTY INFORMATION:

- 86± Acres
- 2 Bedroom/1 Bath Camp
- Internal Trail System
- Established Food Plot Areas
- Blueberry Orchard
- Privacy Landscaping Along Road
- Concrete Bridge Creek Crossing
- Deer and Turkey
- Shooting Houses and Feeders in Place
- Frontage on Cutts Road

## **WELCOME TO THE CHOCTAW 86**

THIS 86± ACRE HUNTING TRACT IN CHOCTAW COUNTY, MS, IS A MUST-SEE! The current owner has put much time and thought into setting up this property. Some key features include a camp, established food plots with stands in place, and an internal road system that will make hunting and navigating with a utv or 4-wheeler very convenient. There is a new concrete bridge for crossing the creek. Most of the timber is 27± year-old pines. A large portion east of the creek was thinned in 2023 allowing the natural vegetation to grow, improving wildlife bedding and browse. The remainder of the acreage consists of hardwood timber along the creek and food plots. Across the front of the property on Cutts Road is privacy landscaping switchgrass and Elaeagnus shrub. This is where you will find the two bedroom, one bath cabin. Recent upgrades include a renovated bathroom, flooring in the kitchen and a new roof (2021). A blueberry orchard is within walking distance of the cabin. The seller has a good history of successful deer and turkey seasons.