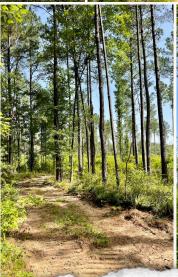

#### PROPERTY INFORMATION:

- 86± Acres
- 2 Bedroom/1 Bath Camp
- Internal Trail System
- Established Food Plot Areas
- Blueberry Orchard
- Privacy Landscaping Along Road
- Concrete Bridge Creek Crossing
- Deer and Turkey
- Shooting Houses and Feeders in Place
- Frontage on Cutts Road

## **WELCOME TO THE CHOCTAW 86**

THIS 86± ACRE HUNTING TRACT IN CHOCTAW COUNTY, MS, IS A MUST-SEE! The current owner has put much time and thought into setting up this property. Some key features include a camp, established food plots with stands in place, and an internal road system that will make hunting and navigating with a utv or 4-wheeler very convenient. There is a new concrete bridge for crossing the creek. Most of the timber is 27± year-old pines. A large portion east of the creek was thinned in 2023 allowing the natural vegetation to grow, improving wildlife bedding and browse. The remainder of the acreage consists of hardwood timber along the creek and food plots. Across the front of the property on Cutts Road is privacy landscaping switchgrass and Elaeagnus shrub. This is where you will find the two bedroom, one bath cabin. Recent upgrades include a renovated bathroom, flooring in the kitchen and a new roof (2021). A blueberry orchard is within walking distance of the cabin. The seller has a good history of successful deer and turkey seasons.