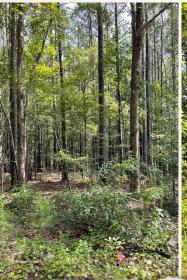

## **WELCOME TO THE CHOCTAW 86**

THIS 86± ACRE HUNTING TRACT IN CHOCTAW COUNTY, MS, IS A MUST-SEE! The current owner has put much time and thought into setting up this property. Some key features include a camp, established food plots with stands in place, and an internal road system that will make hunting and navigating with a utv or 4-wheeler very convenient. There is a new concrete bridge for crossing the creek. Most of the timber is 27± year-old pines. A large portion east of the creek was thinned in 2023 allowing the natural vegetation to grow, improving wildlife bedding and browse. The remainder of the acreage consists of hardwood timber along the creek and food plots. Across the front of the property on Cutts Road is privacy landscaping switchgrass and Elaeagnus shrub. This is where you will find the two bedroom, one bath cabin. Recent upgrades include a renovated bathroom, flooring in the kitchen and a new roof (2021). A blueberry orchard is within walking distance of the cabin. The seller has a good history of successful deer and turkey seasons.