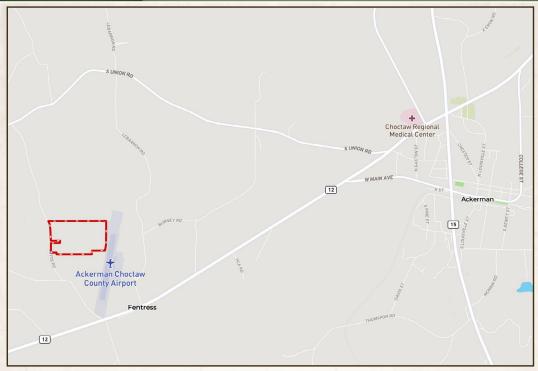

#### **LOCATION:**

- Cutts Road Ackerman, MS 39735
- Choctaw County
- 29± Miles SW of Starkville

MICHAEL COOPER | LAND SPECIALIST C: 662-285-8686 | mcooper@smalltownproperties.com

Directions From the Intersection of Hwy 12 and Hwy 9 in Ackerman, MS: Travel west on Hwy 12 for 3.25 miles then turn right onto Fentress Road and travel 0.5 miles. Turn right onto Cutts Road and in 0.4 miles the entrance will be on the right.