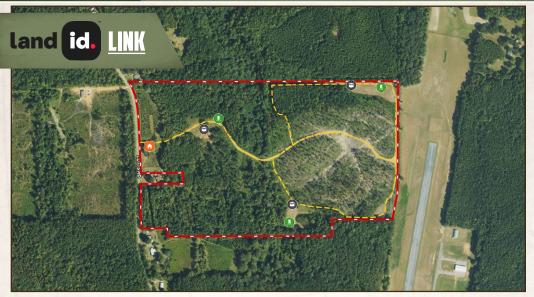

#### PROPERTY INFORMATION:

- 86± Acres
- 2 Bedroom/1 Bath Camp
- Internal Trail System
- Established Food Plot Areas
- Blueberry Orchard
- Privacy Landscaping Along Road
- Concrete Bridge Creek Crossing
- Deer and Turkey
- Shooting Houses and Feeders in Place
- Frontage on Cutts Road

## **WELCOME TO THE CHOCTAW 86**

THIS 86± ACRE HUNTING TRACT IN CHOCTAW COUNTY, MS, IS A MUST-SEE! The current owner has put much time and thought into setting up this property. Some key features include a camp, established food plots with stands in place, and an internal road system that will make hunting and navigating with a utv or 4-wheeler very convenient. There is a new concrete bridge for crossing the creek. Most of the timber is 27± year-old pines. A large portion east of the creek was thinned in 2023 allowing the natural vegetation to grow, improving wildlife bedding and browse. The remainder of the acreage consists of hardwood timber along the creek and food plots. Across the front of the property on Cutts Road is privacy landscaping switchgrass and Elaeagnus shrub. This is where you will find the two bedroom, one bath cabin. Recent upgrades include a renovated bathroom, flooring in the kitchen and a new roof (2021). A blueberry orchard is within walking distance of the cabin. The seller has a good history of successful deer and turkey seasons.