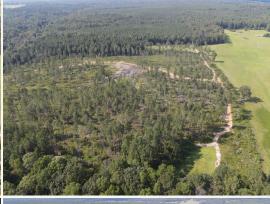

#### PROPERTY INFORMATION:

- 86± Acres
- 2 Bedroom/1 Bath Camp
- Internal Trail System
- Established Food Plot Areas
- Blueberry Orchard
- Privacy Landscaping Along Road
- Concrete Bridge Creek Crossing
- Deer and Turkey
- Shooting Houses and Feeders in Place
- Frontage on Cutts Road

## **WELCOME TO THE CHOCTAW 86**

THIS 86± ACRE HUNTING TRACT IN CHOCTAW COUNTY, MS, IS A MUST-SEE! The current owner has put much time and thought into setting up this property. Some key features include a camp, established food plots with stands in place, and an internal road system that will make hunting and navigating with a utv or 4-wheeler very convenient. There is a new concrete bridge for crossing the creek. Most of the timber is 27± year-old pines. A large portion east of the creek was thinned in 2023 allowing the natural vegetation to grow, improving wildlife bedding and browse. The remainder of the acreage consists of hardwood timber along the creek and food plots. Across the front of the property on Cutts Road is privacy landscaping switchgrass and Elaeagnus shrub. This is where you will find the two bedroom, one bath cabin. Recent upgrades include a renovated bathroom, flooring in the kitchen and a new roof (2021). A blueberry orchard is within walking distance of the cabin. The seller has a good history of successful deer and turkey seasons.