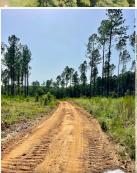

#### PROPERTY INFORMATION:

- 86± Acres
- 2 Bedroom/1 Bath Camp
- Internal Trail System
- Established Food Plot Areas
- Blueberry Orchard
- Privacy Landscaping Along Road
- Concrete Bridge Creek Crossing
- Deer and Turkey
- Shooting Houses and Feeders in Place
- Frontage on Cutts Road

## **WELCOME TO THE CHOCTAW 86**

THIS 86± ACRE HUNTING TRACT IN CHOCTAW COUNTY, MS, IS A MUST-SEE! The current owner has put much time and thought into setting up this property. Some key features include a camp, established food plots with stands in place, and an internal road system that will make hunting and navigating with a utv or 4-wheeler very convenient. There is a new concrete bridge for crossing the creek. Most of the timber is 27± year-old pines. A large portion east of the creek was thinned in 2023 allowing the natural vegetation to grow, improving wildlife bedding and browse. The remainder of the acreage consists of hardwood timber along the creek and food plots. Across the front of the property on Cutts Road is privacy landscaping switchgrass and Elaeagnus shrub. This is where you will find the two bedroom, one bath cabin. Recent upgrades include a renovated bathroom, flooring in the kitchen and a new roof (2021). A blueberry orchard is within walking distance of the cabin. The seller has a good history of successful deer and turkey seasons.