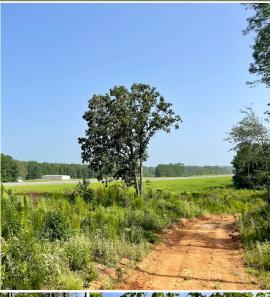

#### PROPERTY INFORMATION:

- 86± Acres
- 2 Bedroom/1 Bath Camp
- Internal Trail System
- Established Food Plot Areas
- Blueberry Orchard
- Privacy Landscaping Along Road
- Concrete Bridge Creek Crossing
- Deer and Turkey
- Shooting Houses and Feeders in Place
- Frontage on Cutts Road

## **WELCOME TO THE CHOCTAW 86**

THIS 86± ACRE HUNTING TRACT IN CHOCTAW COUNTY, MS, IS A MUST-SEE! The current owner has put much time and thought into setting up this property. Some key features include a camp, established food plots with stands in place, and an internal road system that will make hunting and navigating with a utv or 4-wheeler very convenient. There is a new concrete bridge for crossing the creek. Most of the timber is 27± year-old pines. A large portion east of the creek was thinned in 2023 allowing the natural vegetation to grow, improving wildlife bedding and browse. The remainder of the acreage consists of hardwood timber along the creek and food plots. Across the front of the property on Cutts Road is privacy landscaping switchgrass and Elaeagnus shrub. This is where you will find the two bedroom, one bath cabin. Recent upgrades include a renovated bathroom, flooring in the kitchen and a new roof (2021). A blueberry orchard is within walking distance of the cabin. The seller has a good history of successful deer and turkey seasons.