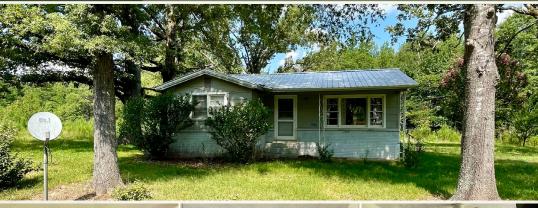

#### PROPERTY INFORMATION:

- 86± Acres
- 2 Bedroom/1 Bath Camp
- Internal Trail System
- Established Food Plot Areas
- Blueberry Orchard
- Privacy Landscaping Along Road
- Concrete Bridge Creek Crossing
- Deer and Turkey
- Shooting Houses and Feeders in Place
- Frontage on Cutts Road

## **WELCOME TO THE CHOCTAW 86**

THIS 86± ACRE HUNTING TRACT IN CHOCTAW COUNTY, MS, IS A MUST-SEE! The current owner has put much time and thought into setting up this property. Some key features include a camp, established food plots with stands in place, and an internal road system that will make hunting and navigating with a utv or 4-wheeler very convenient. There is a new concrete bridge for crossing the creek. Most of the timber is 27± year-old pines. A large portion east of the creek was thinned in 2023 allowing the natural vegetation to grow, improving wildlife bedding and browse. The remainder of the acreage consists of hardwood timber along the creek and food plots. Across the front of the property on Cutts Road is privacy landscaping switchgrass and Elaeagnus shrub. This is where you will find the two bedroom, one bath cabin. Recent upgrades include a renovated bathroom, flooring in the kitchen and a new roof (2021). A blueberry orchard is within walking distance of the cabin. The seller has a good history of successful deer and turkey seasons.