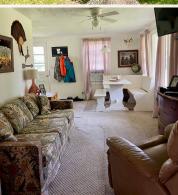

#### PROPERTY INFORMATION:

- 86± Acres
- 2 Bedroom/1 Bath Camp
- Internal Trail System
- Established Food Plot Areas
- Blueberry Orchard
- Privacy Landscaping Along Road
- Concrete Bridge Creek Crossing
- Deer and Turkey
- Shooting Houses and Feeders in Place
- Frontage on Cutts Road

## **WELCOME TO THE CHOCTAW 86**

THIS 86± ACRE HUNTING TRACT IN CHOCTAW COUNTY, MS, IS A MUST-SEE! The current owner has put much time and thought into setting up this property. Some key features include a camp, established food plots with stands in place, and an internal road system that will make hunting and navigating with a utv or 4-wheeler very convenient. There is a new concrete bridge for crossing the creek. Most of the timber is 27± year-old pines. A large portion east of the creek was thinned in 2023 allowing the natural vegetation to grow, improving wildlife bedding and browse. The remainder of the acreage consists of hardwood timber along the creek and food plots. Across the front of the property on Cutts Road is privacy landscaping switchgrass and Elaeagnus shrub. This is where you will find the two bedroom, one bath cabin. Recent upgrades include a renovated bathroom, flooring in the kitchen and a new roof (2021). A blueberry orchard is within walking distance of the cabin. The seller has a good history of successful deer and turkey seasons.