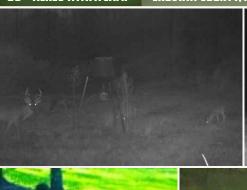

#### PROPERTY INFORMATION:

- 86± Acres
- 2 Bedroom/1 Bath Camp
- Internal Trail System
- Established Food Plot Areas
- Blueberry Orchard
- Privacy Landscaping Along Road
- Concrete Bridge Creek Crossing
- Deer and Turkey
- Shooting Houses and Feeders in Place
- Frontage on Cutts Road

## **WELCOME TO THE CHOCTAW 86**

THIS 86± ACRE HUNTING TRACT IN CHOCTAW COUNTY, MS, IS A MUST-SEE! The current owner has put much time and thought into setting up this property. Some key features include a camp, established food plots with stands in place, and an internal road system that will make hunting and navigating with a utv or 4-wheeler very convenient. There is a new concrete bridge for crossing the creek. Most of the timber is 27± year-old pines. A large portion east of the creek was thinned in 2023 allowing the natural vegetation to grow, improving wildlife bedding and browse. The remainder of the acreage consists of hardwood timber along the creek and food plots. Across the front of the property on Cutts Road is privacy landscaping switchgrass and Elaeagnus shrub. This is where you will find the two bedroom, one bath cabin. Recent upgrades include a renovated bathroom, flooring in the kitchen and a new roof (2021). A blueberry orchard is within walking distance of the cabin. The seller has a good history of successful deer and turkey seasons.