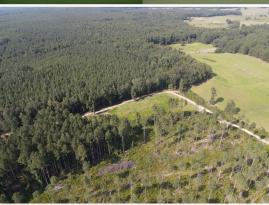

#### PROPERTY INFORMATION:

- 86± Acres
- 2 Bedroom/1 Bath Camp
- Internal Trail System
- Established Food Plot Areas
- Blueberry Orchard
- Privacy Landscaping Along Road
- Concrete Bridge Creek Crossing
- Deer and Turkey
- Shooting Houses and Feeders in Place
- Frontage on Cutts Road

## **WELCOME TO THE CHOCTAW 86**

THIS 86± ACRE HUNTING TRACT IN CHOCTAW COUNTY, MS, IS A MUST-SEE! The current owner has put much time and thought into setting up this property. Some key features include a camp, established food plots with stands in place, and an internal road system that will make hunting and navigating with a utv or 4-wheeler very convenient. There is a new concrete bridge for crossing the creek. Most of the timber is 27± year-old pines. A large portion east of the creek was thinned in 2023 allowing the natural vegetation to grow, improving wildlife bedding and browse. The remainder of the acreage consists of hardwood timber along the creek and food plots. Across the front of the property on Cutts Road is privacy landscaping switchgrass and Elaeagnus shrub. This is where you will find the two bedroom, one bath cabin. Recent upgrades include a renovated bathroom, flooring in the kitchen and a new roof (2021). A blueberry orchard is within walking distance of the cabin. The seller has a good history of successful deer and turkey seasons.