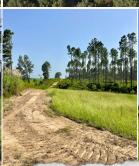

#### PROPERTY INFORMATION:

- 86± Acres
- 2 Bedroom/1 Bath Camp
- Internal Trail System
- Established Food Plot Areas
- Blueberry Orchard
- Privacy Landscaping Along Road
- Concrete Bridge Creek Crossing
- Deer and Turkey
- Shooting Houses and Feeders in Place
- Frontage on Cutts Road

## **WELCOME TO THE CHOCTAW 86**

THIS 86± ACRE HUNTING TRACT IN CHOCTAW COUNTY, MS, IS A MUST-SEE! The current owner has put much time and thought into setting up this property. Some key features include a camp, established food plots with stands in place, and an internal road system that will make hunting and navigating with a utv or 4-wheeler very convenient. There is a new concrete bridge for crossing the creek. Most of the timber is 27± year-old pines. A large portion east of the creek was thinned in 2023 allowing the natural vegetation to grow, improving wildlife bedding and browse. The remainder of the acreage consists of hardwood timber along the creek and food plots. Across the front of the property on Cutts Road is privacy landscaping switchgrass and Elaeagnus shrub. This is where you will find the two bedroom, one bath cabin. Recent upgrades include a renovated bathroom, flooring in the kitchen and a new roof (2021). A blueberry orchard is within walking distance of the cabin. The seller has a good history of successful deer and turkey seasons.