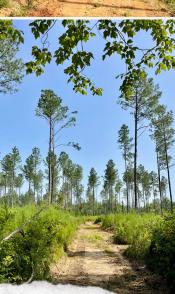

#### PROPERTY INFORMATION:

- 86± Acres
- 2 Bedroom/1 Bath Camp
- Internal Trail System
- Established Food Plot Areas
- Blueberry Orchard
- Privacy Landscaping Along Road
- Concrete Bridge Creek Crossing
- Deer and Turkey
- Shooting Houses and Feeders in Place
- Frontage on Cutts Road

## **WELCOME TO THE CHOCTAW 86**

THIS 86± ACRE HUNTING TRACT IN CHOCTAW COUNTY, MS, IS A MUST-SEE! The current owner has put much time and thought into setting up this property. Some key features include a camp, established food plots with stands in place, and an internal road system that will make hunting and navigating with a utv or 4-wheeler very convenient. There is a new concrete bridge for crossing the creek. Most of the timber is 27± year-old pines. A large portion east of the creek was thinned in 2023 allowing the natural vegetation to grow, improving wildlife bedding and browse. The remainder of the acreage consists of hardwood timber along the creek and food plots. Across the front of the property on Cutts Road is privacy landscaping switchgrass and Elaeagnus shrub. This is where you will find the two bedroom, one bath cabin. Recent upgrades include a renovated bathroom, flooring in the kitchen and a new roof (2021). A blueberry orchard is within walking distance of the cabin. The seller has a good history of successful deer and turkey seasons.