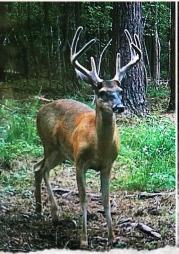

#### PROPERTY INFORMATION:

- 86± Acres
- 2 Bedroom/1 Bath Camp
- Internal Trail System
- Established Food Plot Areas
- Blueberry Orchard
- Privacy Landscaping Along Road
- Concrete Bridge Creek Crossing
- Deer and Turkey
- Shooting Houses and Feeders in Place
- Frontage on Cutts Road

## **WELCOME TO THE CHOCTAW 86**

THIS 86± ACRE HUNTING TRACT IN CHOCTAW COUNTY, MS, IS A MUST-SEE! The current owner has put much time and thought into setting up this property. Some key features include a camp, established food plots with stands in place, and an internal road system that will make hunting and navigating with a utv or 4-wheeler very convenient. There is a new concrete bridge for crossing the creek. Most of the timber is 27± year-old pines. A large portion east of the creek was thinned in 2023 allowing the natural vegetation to grow, improving wildlife bedding and browse. The remainder of the acreage consists of hardwood timber along the creek and food plots. Across the front of the property on Cutts Road is privacy landscaping switchgrass and Elaeagnus shrub. This is where you will find the two bedroom, one bath cabin. Recent upgrades include a renovated bathroom, flooring in the kitchen and a new roof (2021). A blueberry orchard is within walking distance of the cabin. The seller has a good history of successful deer and turkey seasons.