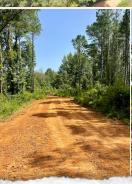

#### PROPERTY INFORMATION:

- 86± Acres
- 2 Bedroom/1 Bath Camp
- Internal Trail System
- Established Food Plot Areas
- Blueberry Orchard
- Privacy Landscaping Along Road
- Concrete Bridge Creek Crossing
- Deer and Turkey
- Shooting Houses and Feeders in Place
- Frontage on Cutts Road

## **WELCOME TO THE CHOCTAW 86**

THIS 86± ACRE HUNTING TRACT IN CHOCTAW COUNTY, MS, IS A MUST-SEE! The current owner has put much time and thought into setting up this property. Some key features include a camp, established food plots with stands in place, and an internal road system that will make hunting and navigating with a utv or 4-wheeler very convenient. There is a new concrete bridge for crossing the creek. Most of the timber is 27± year-old pines. A large portion east of the creek was thinned in 2023 allowing the natural vegetation to grow, improving wildlife bedding and browse. The remainder of the acreage consists of hardwood timber along the creek and food plots. Across the front of the property on Cutts Road is privacy landscaping switchgrass and Elaeagnus shrub. This is where you will find the two bedroom, one bath cabin. Recent upgrades include a renovated bathroom, flooring in the kitchen and a new roof (2021). A blueberry orchard is within walking distance of the cabin. The seller has a good history of successful deer and turkey seasons.