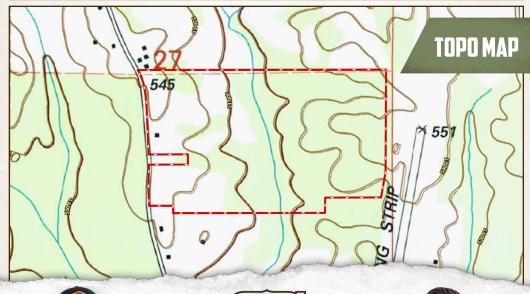

#### **LOCATION:**

- Cutts Road Ackerman, MS 39735
- Choctaw County
- 29± Miles SW of Starkville

#### **COORDINATES:**

• 33.3049, -89.23101