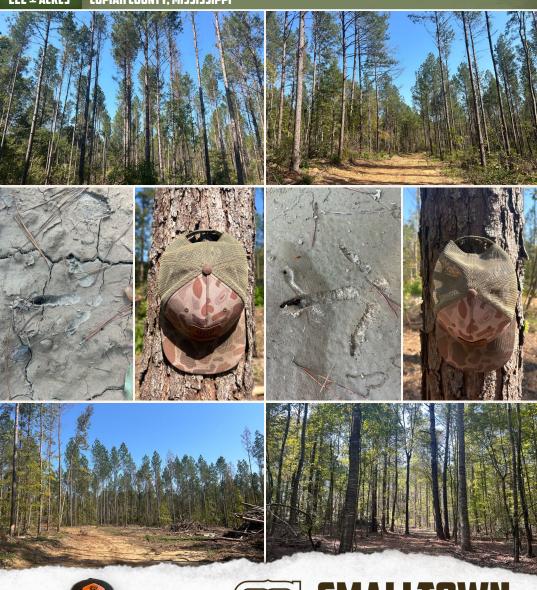

Finally, the TURKEY hunting should be phenomenal here. Upon initial inspections, there were tracks EVERYWHERE!!! The property could also be set up on a burn rotation to maximize habitat and turkey use. The current owners have only turkey hunted the property a couple of times with success each time. Trail cameras are out, catching turkey on the move almost daily.