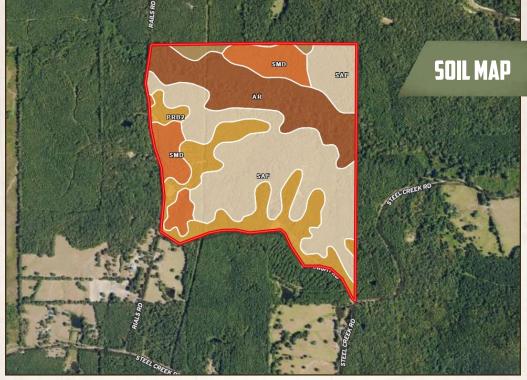

#### 222 ± ACRES COPIAH COUNTY, MISSISSIPPI

| SOIL CODE | SOIL DESCRIPTION                                     | ACRES         | %     | CPI | NCCPI | CAP  |
|-----------|------------------------------------------------------|---------------|-------|-----|-------|------|
| SaF       | Saffell gravelly sandy loam, 17 to 40 percent slopes | 102.4<br>8    | 44.44 | 0   | 10    | 7e   |
| Ar        | Arkabutla silt loam                                  | 48.42         | 21.0  | 0   | 18    | 4w   |
| PrB2      | Providence silt loam, 2 to 5 percent slopes, eroded  | 46.75         | 20.27 | 0   | 28    | 2e   |
| SmD       | Smithdale sandy loam, 8 to 12 percent slopes         | 28.27         | 12.26 | 0   | 53    | 4e   |
| SmE       | Smithdale sandy loam, 12 to 17 percent slopes        | 4.65          | 2.02  | 0   | 51    | 6e   |
| TOTALS    |                                                      | 230.5<br>7(*) | 100%  | -   | 21.43 | 4.97 |