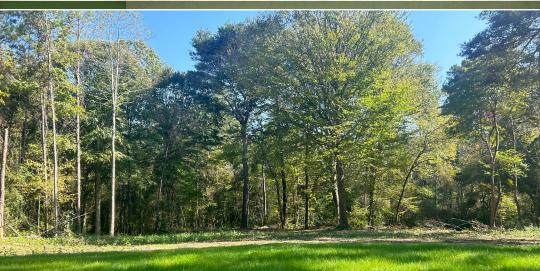

# WELCOME TO THE COPIAH 222

WELCOME TO THE COPIAH 222 LOCATED JUST TWO MILES SOUTHWEST OF GEORGETOWN IN COPIAH COUNTY, MISSISSIPPI. Three things stand out here: growing timber investment, plentiful road frontage, and tons of turkey sign. The timber makeup includes approximately 180 acres of recently thinned pines that looks to have been planted somewhere around 2006/2007 with the remainder being in hardwood timber. The recent pine thinning should have the timber investment on its way, all while making the hunting that much better. The hardwoods run east and west, along a small clearwater creek that eventually drains into the Pearl River less than one mile east of the property. This creates a perfect travel corridor and water source that should keep the deer and turkey using the place. The internal road system is excellent, making its way to most everywhere on the property. The 2,900+ frontage feet along Rails Road and the 3,600+ frontage feet along Knight Road allow for multiple options – buy the land and hold it for future division or buy a smaller, more affordable tract now. The sellers are open to division. The ample road frontage also allows for multiple entrances, so you don't blow out your entire property on each hunt.