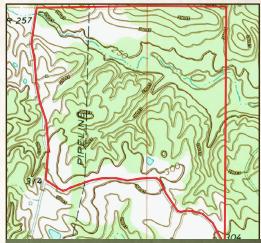

## **TOPOGRAPHY MAP**

Directions From the Intersection of I-55 and MS-27 in Crystal Springs, MS: Travel southeast on MS-27 S toward E Hembree Rd for 2.0 miles. At the traffic circle, take the 2nd exit and stay on MS-27 S for 12.8 miles. Take a slight right toward MS-28 W and continue for .9 miles. Turn left onto Cooper Rd and travel for 1.3 miles. Turn left onto Rails Rd and travel for 1.4 miles. The property is located on the left.