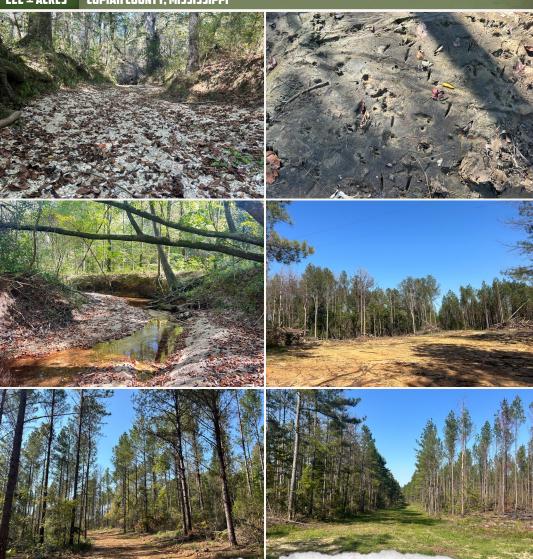

# WELCOME TO THE COPIAH 222

WELCOME TO THE COPIAH 222 LOCATED JUST TWO MILES SOUTHWEST OF GEORGETOWN IN COPIAH COUNTY, MISSISSIPPI. Three things stand out here: growing timber investment, plentiful road frontage, and tons of turkey sign. The timber makeup includes approximately 180 acres of recently thinned pines that looks to have been planted somewhere around 2006/2007 with the remainder being in hardwood timber. The recent pine thinning should have the timber investment on its way, all while making the hunting that much better. The hardwoods run east and west, along a small clearwater creek that eventually drains into the Pearl River less than one mile east of the property. This creates a perfect travel corridor and water source that should keep the deer and turkey using the place. The internal road system is excellent, making its way to most everywhere on the property. The 2,900+ frontage feet along Rails Road and the 3,600+ frontage feet along Knight Road allow for multiple options – buy the land and hold it for future division or buy a smaller, more affordable tract now. The sellers are open to division. The ample road frontage also allows for multiple entrances, so you don't blow out your entire property on each hunt.

Finally, the TURKEY hunting should be phenomenal here. Upon initial inspections, there were tracks EVERYWHERE!!! The property could also be set up on a burn rotation to maximize habitat and turkey use. The current owners have only turkey hunted the property a couple of times with success each time. Trail cameras are out, catching turkey on the move almost daily.