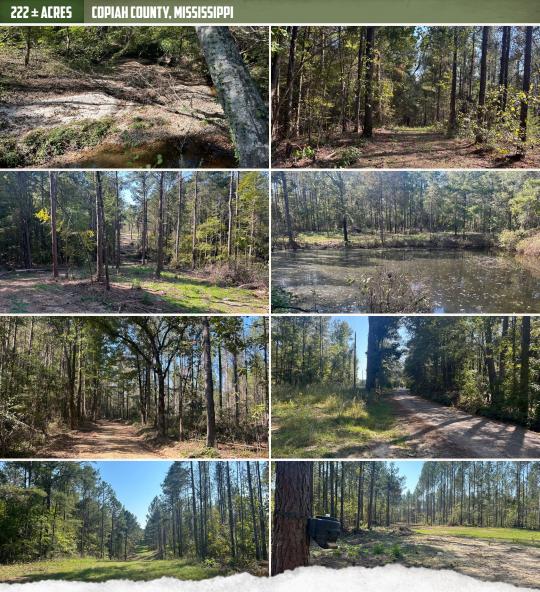

# WELCOME TO THE COPIAH 222

WELCOME TO THE COPIAH 222 LOCATED JUST TWO MILES SOUTHWEST OF GEORGETOWN IN COPIAH COUNTY, MISSISSIPPI. Three things stand out here: growing timber investment, plentiful road frontage, and tons of turkey sign. The timber makeup includes approximately 180 acres of recently thinned pines that looks to have been planted somewhere around 2006/2007 with the remainder being in hardwood timber. The recent pine thinning should have the timber investment on its way, all while making the hunting that much better. The hardwoods run east and west, along a small clearwater creek that eventually drains into the Pearl River less than one mile east of the property. This creates a perfect travel corridor and water source that should keep the deer and turkey using the place. The internal road system is excellent, making its way to most everywhere on the property. The 2,900+ frontage feet along Rails Road and the 3,600+ frontage feet along Knight Road allow for multiple options – buy the land and hold it for future division or buy a smaller, more affordable tract now. The sellers are open to division. The ample road frontage also allows for multiple entrances, so you don't blow out your entire property on each hunt.

# **MORE ABOUT THE COPIAH 222**

Additionally, the Copiah 222 offers a few nice cabin/house sites to choose from if you're looking for a place to build. The utility providers in this area include Southern Pine EPA and Copiah Water Association.