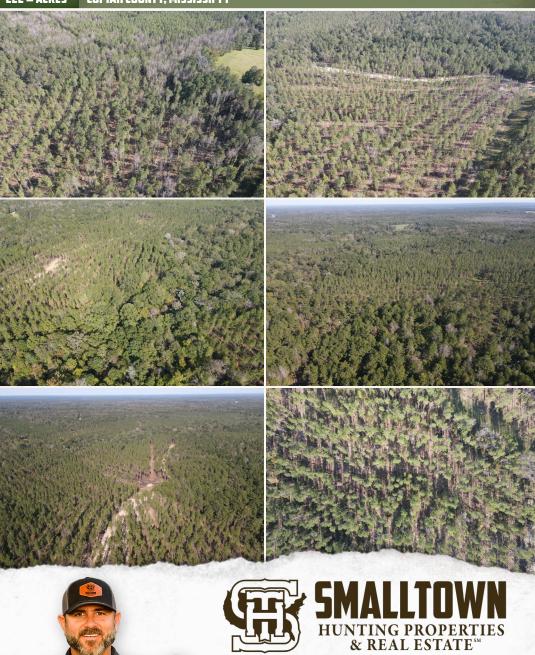

# WELCOME TO THE COPIAH 222

WELCOME TO THE COPIAH 222 LOCATED JUST TWO MILES SOUTHWEST OF GEORGETOWN IN COPIAH COUNTY, MISSISSIPPI. Three things stand out here: growing timber investment, plentiful road frontage, and tons of turkey sign. The timber makeup includes approximately 180 acres of recently thinned pines that looks to have been planted somewhere around 2006/2007 with the remainder being in hardwood timber. The recent pine thinning should have the timber investment on its way, all while making the hunting that much better. The hardwoods run east and west, along a small clearwater creek that eventually drains into the Pearl River less than one mile east of the property. This creates a perfect travel corridor and water source that should keep the deer and turkey using the place. The internal road system is excellent, making its way to most everywhere on the property. The 2,900+ frontage feet along Rails Road and the 3,600+ frontage feet along Knight Road allow for multiple options – buy the land and hold it for future division or buy a smaller, more affordable tract now. The sellers are open to division. The ample road frontage also allows for multiple entrances, so you don't blow out your entire property on each hunt.

# **MORE ABOUT THE COPIAH 222**

Additionally, the Copiah 222 offers a few nice cabin/house sites to choose from if you're looking for a place to build. The utility providers in this area include Southern Pine EPA and Copiah Water Association.