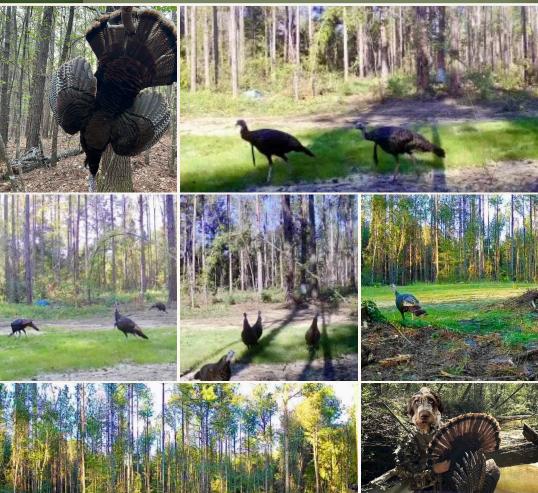

Finally, the TURKEY hunting should be phenomenal here. Upon initial inspections, there were tracks EVERYWHERE!!! The property could also be set up on a burn rotation to maximize habitat and turkey use. The current owners have only turkey hunted the property a couple of times with success each time. Trail cameras are out, catching turkey on the move almost daily.