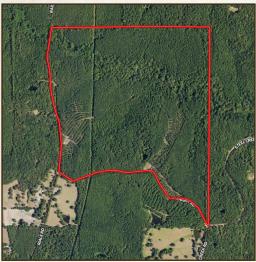

### LOCATION:

- Rails Road Georgetown, MS 39078
- Copiah County
- 13± Miles SE of I-55 in Crystal Springs
- 60± Minutes S of the Jackson Metro Area

## **COORDINATES:**

• 31.83827, -90.17982

# WELCOME TO THE COPIAH 222

WELCOME TO THE COPIAH 222 LOCATED JUST TWO MILES SOUTHWEST OF GEORGETOWN IN COPIAH COUNTY, MISSISSIPPI. Three things stand out here: growing timber investment, plentiful road frontage, and tons of turkey sign. The timber makeup includes approximately 180 acres of recently thinned pines that looks to have been planted somewhere around 2006/2007 with the remainder being in hardwood timber. The recent pine thinning should have the timber investment on its way, all while making the hunting that much better. The hardwoods run east and west, along a small clearwater creek that eventually drains into the Pearl River less than one mile east of the property. This creates a perfect travel corridor and water source that should keep the deer and turkey using the place. The internal road system is excellent, making its way to most everywhere on the property. The 2,900+ frontage feet along Rails Road and the 3,600+ frontage feet along Knight Road allow for multiple options – buy the land and hold it for future division or buy a smaller, more affordable tract now. The sellers are open to division. The ample road frontage also allows for multiple entrances, so you don't blow out your entire property on each hunt.