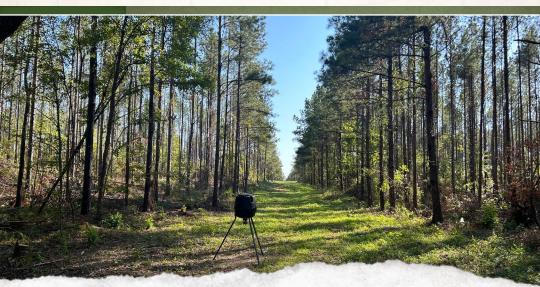

# WELCOME TO THE COPIAH 222

WELCOME TO THE COPIAH 222 LOCATED JUST TWO MILES SOUTHWEST OF GEORGETOWN IN COPIAH COUNTY, MISSISSIPPI. Three things stand out here: growing timber investment, plentiful road frontage, and tons of turkey sign. The timber makeup includes approximately 180 acres of recently thinned pines that looks to have been planted somewhere around 2006/2007 with the remainder being in hardwood timber. The recent pine thinning should have the timber investment on its way, all while making the hunting that much better. The hardwoods run east and west, along a small clearwater creek that eventually drains into the Pearl River less than one mile east of the property. This creates a perfect travel corridor and water source that should keep the deer and turkey using the place. The internal road system is excellent, making its way to most everywhere on the property. The 2,900+ frontage feet along Rails Road and the 3,600+ frontage feet along Knight Road allow for multiple options – buy the land and hold it for future division or buy a smaller, more affordable tract now. The sellers are open to division. The ample road frontage also allows for multiple entrances, so you don't blow out your entire property on each hunt.

Finally, the TURKEY hunting should be phenomenal here. Upon initial inspections, there were tracks EVERYWHERE!!! The property could also be set up on a burn rotation to maximize habitat and turkey use. The current owners have only turkey hunted the property a couple of times with success each time. Trail cameras are out, catching turkey on the move almost daily.