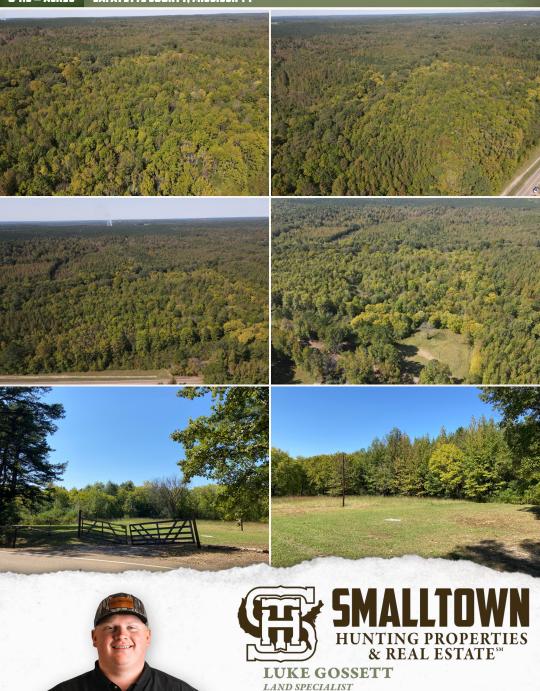

## **PROPERTY INFORMATION:**

- 84.5± Acres
- Internal Road System
- Deer, Turkey, and Small Game
- Little Kettle Creek Frontage
- County Road Frontage
- Utilities Available

## WELCOME TO THE LAFAYETTE 84.5

**WELCOME TO THE LAFAYETTE 84.5, A PLACE FOR YEAR ROUND RECREATION!** This Lafayette County, MS property offers the country feel while being only 15 minutes from Oxford. Soon after entering the 84.5± acre property from County Road 461, you will notice a nice open area where a mobile home once stood. With utilities in place, this is the perfect spot to build a cabin or your dream home. As far as hunting, you have endless opportunities; the timber and terrain offer a ton of diversity. Little Kettle Creek runs from north to south, providing an excellent water source for wildlife. Near the creek is a large presence of sweet gums and a mix of hardwoods but once you cross the creek towards the west, you will notice a larger abundance of hardwoods. There are a few open areas throughout, perfect for a wildlife plot. An established trail system is in place to navigate the property with ease. An added bonus of this place is the nearly 450 yards of county road frontage. With its diverse habitat, great location and year round recreation, the Lafayette 84.5 is worth considering!