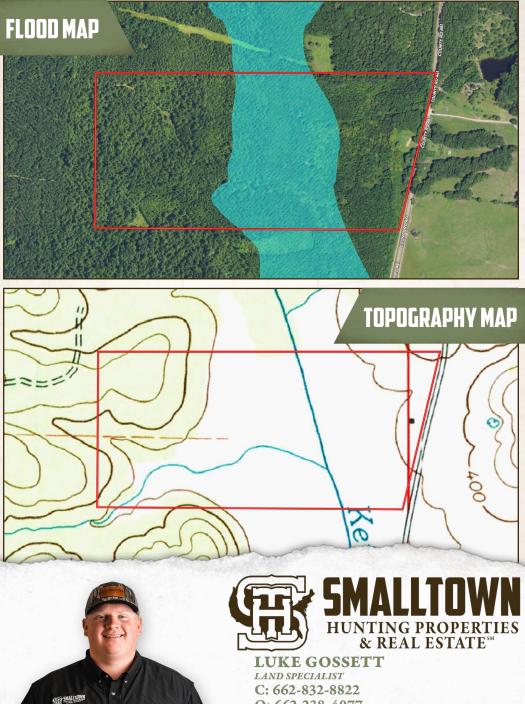

## **PROPERTY INFORMATION:**

- 84.5± Acres
- Internal Road System
- Deer, Turkey, and Small Game
- Little Kettle Creek Frontage
- County Road Frontage
- Utilities Available

## WELCOME TO THE LAFAYETTE 84.5

**WELCOME TO THE LAFAYETTE 84.5, A PLACE FOR YEAR ROUND RECREATION!** This Lafayette County, MS property offers the country feel while being only 15 minutes from Oxford. Soon after entering the 84.5± acre property from County Road 461, you will notice a nice open area where a mobile home once stood. With utilities in place, this is the perfect spot to build a cabin or your dream home. As far as hunting, you have endless opportunities; the timber and terrain offer a ton of diversity. Little Kettle Creek runs from north to south, providing an excellent water source for wildlife. Near the creek is a large presence of sweet gums and a mix of hardwoods but once you cross the creek towards the west, you will notice a larger abundance of hardwoods. There are a few open areas throughout, perfect for a wildlife plot. An established trail system is in place to navigate the property with ease. An added bonus of this place is the nearly 450 yards of county road frontage. With its diverse habitat, great location and year round recreation, the Lafayette 84.5 is worth considering!