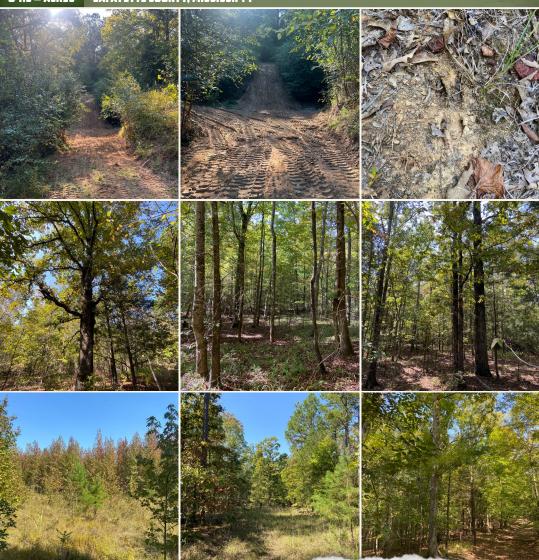

## **PROPERTY INFORMATION:**

- 84.5± Acres
- Internal Road System
- Deer, Turkey, and Small Game
- Little Kettle Creek Frontage
- County Road Frontage
- Utilities Available

## WELCOME TO THE LAFAYETTE 84.5

**WELCOME TO THE LAFAYETTE 84.5, A PLACE FOR YEAR ROUND RECREATION!** This Lafayette County, MS property offers the country feel while being only 15 minutes from Oxford. Soon after entering the 84.5± acre property from County Road 461, you will notice a nice open area where a mobile home once stood. With utilities in place, this is the perfect spot to build a cabin or your dream home. As far as hunting, you have endless opportunities; the timber and terrain offer a ton of diversity. Little Kettle Creek runs from north to south, providing an excellent water source for wildlife. Near the creek is a large presence of sweet gums and a mix of hardwoods but once you cross the creek towards the west, you will notice a larger abundance of hardwoods. There are a few open areas throughout, perfect for a wildlife plot. An established trail system is in place to navigate the property with ease. An added bonus of this place is the nearly 450 yards of county road frontage. With its diverse habitat, great location and year round recreation, the Lafayette 84.5 is worth considering!