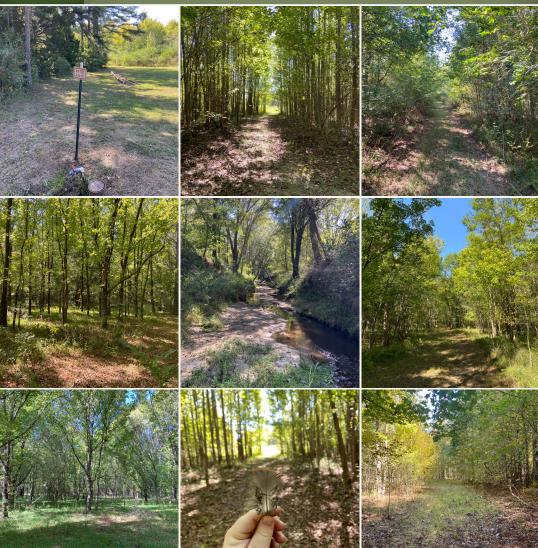

## **PROPERTY INFORMATION:**

- 84.5± Acres
- Internal Road System
- Deer, Turkey, and Small Game
- Little Kettle Creek Frontage
- County Road Frontage
- Utilities Available

## WELCOME TO THE LAFAYETTE 84.5

**WELCOME TO THE LAFAYETTE 84.5, A PLACE FOR YEAR ROUND RECREATION!** This Lafayette County, MS property offers the country feel while being only 15 minutes from Oxford. Soon after entering the 84.5± acre property from County Road 461, you will notice a nice open area where a mobile home once stood. With utilities in place, this is the perfect spot to build a cabin or your dream home. As far as hunting, you have endless opportunities; the timber and terrain offer a ton of diversity. Little Kettle Creek runs from north to south, providing an excellent water source for wildlife. Near the creek is a large presence of sweet gums and a mix of hardwoods but once you cross the creek towards the west, you will notice a larger abundance of hardwoods. There are a few open areas throughout, perfect for a wildlife plot. An established trail system is in place to navigate the property with ease. An added bonus of this place is the nearly 450 yards of county road frontage. With its diverse habitat, great location and year round recreation, the Lafayette 84.5 is worth considering!