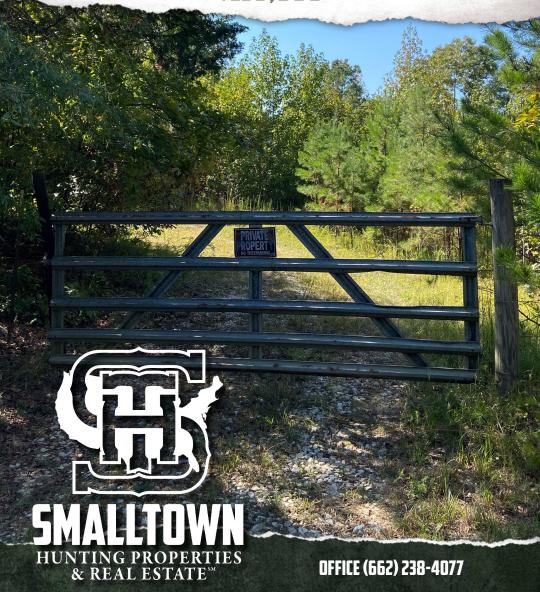

### **WELCOME TO THE LAFAYETTE 9**

WELCOME TO YOUR FUTURE HOME SITE, KNOWN AS "THE LAFAYETTE 9". Situated just off County Road 461 in Lafayette County, MS, this property offers a mix of timber for the perfect backdrop for your dream home. From the south end to the north end, the 9± acre tract features a steady incline, offering multiple home sites to choose from. Utilities are available. For convenience, this property is located approximately 15 minutes to town. The property is zoned in the Lafayette County School District.

### PROPERTY INFORMATION:

- 9± Acres
- Utilities Available
- Beautiful Wooded Homesite
- County Road Frontage
- Lafayette County School District