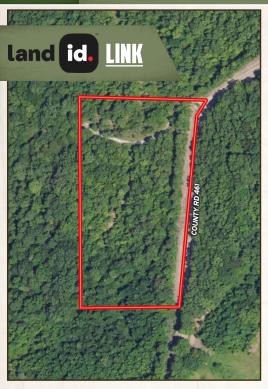

#### **LOCATION:**

- County Road 461 Oxford, MS 38655
- Lafayette County
- 12.2± Miles E of Oxford

#### **COORDINATES:**

• 34.3067, -89.3502

### PROPERTY INFORMATION:

- 9± Acres
- Utilities Available
- Beautiful Wooded Homesite
- County Road Frontage
- Lafayette County School District