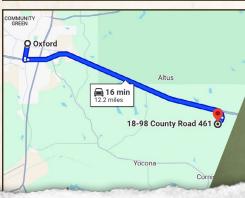

#### **LOCATION:**

- County Road 461 Oxford, MS 38655
- Lafayette County
- 12.2± Miles E of Oxford

#### LUKE GOSSETT

LAND SPECIALIST

C: 662-832-8822 O: 662-238-4077

lgossett@smalltownproperties.com

50 CR 401 - Oxford, MS 38655

Directions From the Intersection of MS Hwy 7 and MS Hwy: Travel east on Hwy 6 for 10.3 miles and turn right on CR 423. Proceed for 0.4 miles then turn right onto CR 461. In 0.4 miles the destination is on your right.

### LINK TO GOOGLE MAP DIRECTIONS