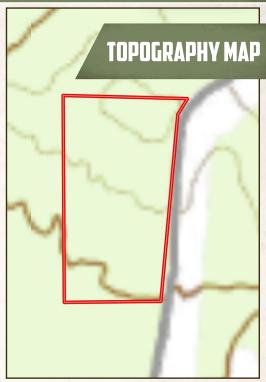

### PROPERTY INFORMATION:

- 9± Acres
- Utilities Available
- Beautiful Wooded Homesite
- County Road Frontage
- Lafayette County School District

### **WELCOME TO THE LAFAYETTE 9**

WELCOME TO YOUR FUTURE HOME SITE, KNOWN AS "THE LAFAYETTE 9". Situated just off County Road 461 in Lafayette County, MS, this property offers a mix of timber for the perfect backdrop for your dream home. From the south end to the north end, the 9± acre tract features a steady incline, offering multiple home sites to choose from. Utilities are available. For convenience, this property is located approximately 15 minutes to town. The property is zoned in the Lafayette County School District.